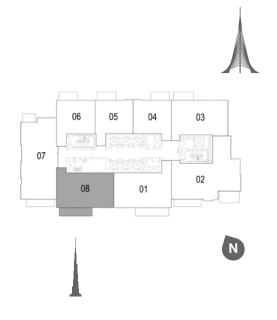

01 02 03 04 N TOWER 1

| EM/ | AAR |
|-----|-----|

1. All dimensions are in imperial and metric, and measured to structural elements and exclude wall finishes and construction tolerances. 2. All materials, dimensions, and drawings are approximate only. 3. Information is subject to change without notice, at developer's absolute discretion. 4. Actual area may vary from the stated area. 5. Drawings not to scale. 6. All images used are for illustrative purposes only and do not represent the actual size, features, specifications, fittings, and furnishings. 7. The developer reserves the right to make revisions/alterations, at its absolute discretion, without any liability whatsoever.