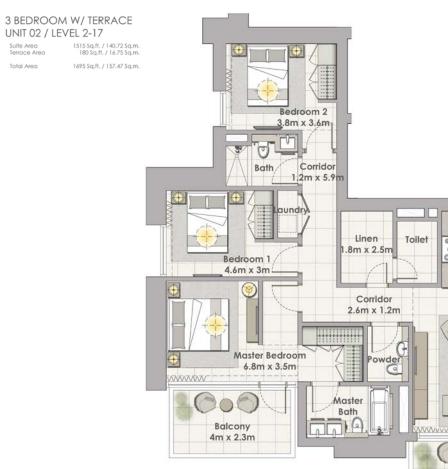

## **3 BEDROOM W/ TERRACE UNIT 02/ LEVEL 2-17**

| ea   | 1515 Sq.ft. / 140.72 Sq.m. |
|------|----------------------------|
| Area | 180 Sq.ft. / 16.75 Sq.m.   |
| ea   | 1695 Sq.ft. / 157.47 Sq.m. |

TOWER 1 **3 BEDROOM W/ TERRACE** UNIT 07/ LEVEL 2-17