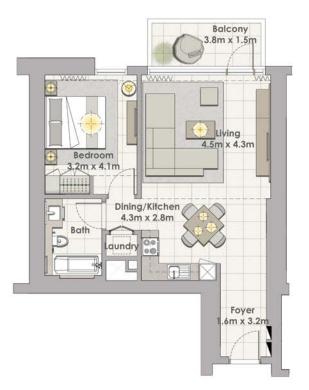

# **1 BEDROOM W/ TERRACE** UNIT 01/LEVEL P02

| ea   | 706 Sq.ft. / 65.59 Sq.m. |
|------|--------------------------|
| Area | 76 Sq.ft. / 7.07 Sq.m.   |
| ea   | 782 Sq.ft. / 72.66 Sq.m. |

### TOWER 1 **1 BEDROOM W/ TERRACE** UNIT 02/LEVEL P02

| Suite Area   | 707 Sq.ft. / 65.66 Sq.m. |
|--------------|--------------------------|
| Balcony Area | 76 Sq.ft. / 7.07 Sq.m.   |
| Total Area   | 783 Sq.ft. / 72.23 Sq.m. |

# TOWER 1

Suite Are Balcony Total Are

1. All dimensions are in imperial and metric, and measured to structural elements and exclude wall finishes and construction tolerances. 2. All materials, dimensions, and drawings are approximate only. 3. Information is subject to change without notice, at developer's absolute discretion. 4. Actual area may vary from the stated area. 5. Drawings not to scale. 6. All images used are for illustrative purposes only and do not represent the actual size, features, specifications, fittings, and furnishings. 7. The developer reserves the right to make revisions/alterations, at its absolute discretion, without any liability whatsoever.