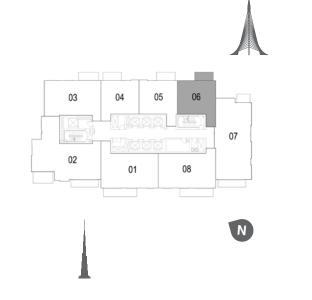

# FLOOR PLANS

Balcony 3.9m x 1.5m Aaster Bedroor 3.2m x 7.1m Bedroom 1 3.0m x 3.8m Dining 3.1m x 5.2m 4 Corridor undry 2.6m x 1.2m \_ Bath

TOWER 2 4 BEDROOM W/ TERRACE UNIT 01-06 / LEVEL 1-2

| Suite Area   | 2355 Sq.ft. / 218.74 Sq.m. |
|--------------|----------------------------|
| Balcony Area | 655 Sq.ft. / 60.83 Sq.m.   |
| Total Area   | 3010 Sq.ft. / 297.57 Sq.m. |

01 02 03 04 N TOWER 1

| EM/ | AAR |
|-----|-----|

1. All dimensions are in imperial and metric, and measured to structural elements and exclude wall finishes and construction tolerances. 2. All materials, dimensions, and drawings are approximate only. 3. Information is subject to change without notice, at developer's absolute discretion. 4. Actual area may vary from the stated area. 5. Drawings not to scale. 6. All images used are for illustrative purposes only and do not represent the actual size, features, specifications, fittings, and furnishings. 7. The developer reserves the right to make revisions/alterations, at its absolute discretion, without any liability whatsoever.