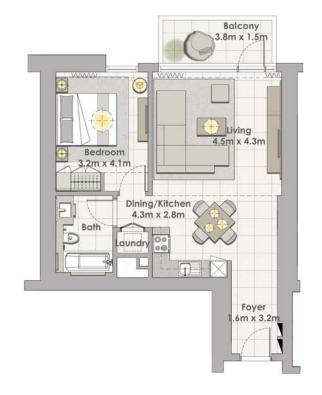

# **1 BEDROOM W/ TERRACE** UNIT 01/LEVEL P02

| ea   | 706 Sq.ft. / 65.59 Sq.m. |
|------|--------------------------|
| Area | 76 Sq.ft. / 7.07 Sq.m.   |
| ea   | 782 Sq.ft. / 72.66 Sq.m. |

### TOWER 1 **1 BEDROOM W/ TERRACE** UNIT 02/LEVEL P02

| Suite Area   | 707 Sq.ft. / 65.66 Sq.m. |
|--------------|--------------------------|
| Balcony Area | 76 Sq.ft. / 7.07 Sq.m.   |
| Total Area   | 783 Sq.ft. / 72.23 Sq.m. |

# TOWER 1

Suite Are Balcony Total Are

1. All dimensions are in imperial and metric, and measured to structural elements and exclude wall finishes and construction tolerances. 2. All materials, dimensions, and drawings are approximate only. 3. Information is subject to change without notice, at developer's absolute discretion. 4. Actual area may vary from the stated area. 5. Drawings not to scale. 6. All images used are for illustrative purposes only and do not represent the actual size, features, specifications, fittings, and furnishings. 7. The developer reserves the right to make revisions/alterations, at its absolute discretion, without any liability whatsoever.