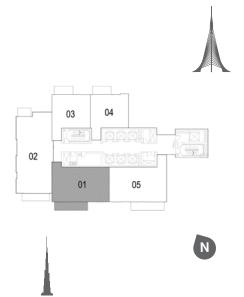

01 02 03 04 N TOWER 1

| EM/ | AAR |
|-----|-----|

1. All dimensions are in imperial and metric, and measured to structural elements and exclude wall finishes and construction tolerances. 2. All materials, dimensions, and drawings are approximate only. 3. Information is subject to change without notice, at developer's absolute discretion. 4. Actual area may vary from the stated area. 5. Drawings not to scale. 6. All images used are for illustrative purposes only and do not represent the actual size, features, specifications, fittings, and furnishings. 7. The developer reserves the right to make revisions/alterations, at its absolute discretion, without any liability whatsoever.