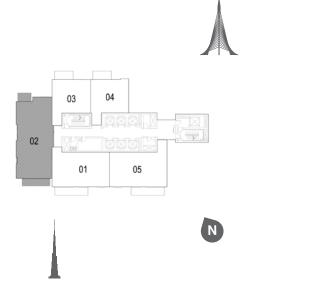

01 02 03 04 N TOWER 1

| EM/ | AAR |
|-----|-----|

1. All dimensions are in imperial and metric, and measured to structural elements and exclude wall finishes and construction tolerances. 2. All materials, dimensions, and drawings are approximate only. 3. Information is subject to change without notice, at developer's absolute discretion. 4. Actual area may vary from the stated area. 5. Drawings not to scale. 6. All images used are for illustrative purposes only and do not represent the actual size, features, specifications, fittings, and furnishings. 7. The developer reserves the right to make revisions/alterations, at its absolute discretion, without any liability whatsoever.