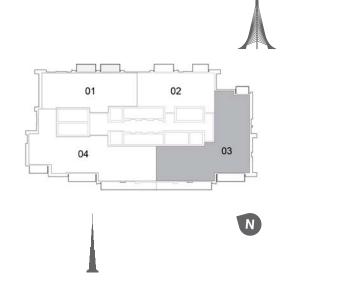

**DUBAI CREEK** HARBOUR

TOWER 1 3 BEDROOM W/ TERRACE UNIT 01 / LEVEL 35-36

| Suite Area   | 2022 Sq.ft. / 187.85 Sq.m. |
|--------------|----------------------------|
| Balcony Area | 152 Sq.ft. / 14.13 Sq.m.   |
| Total Area   | 2174 Sq.ft. / 201.98 Sq.m. |