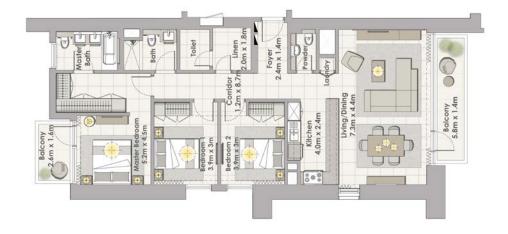

# FLOOR PLANS

Balcony 3.9m x 1.5m Aaster Bedroor 3.2m x 7.1m Bedroom 1 3.0m x 3.8m Dining 3.1m x 5.2m 4 Corridor undry 2.6m x 1.2m \_ Bath

TOWER 2 4 BEDROOM W/ TERRACE UNIT 01-06 / LEVEL 1-2

| Suite Area   | 2355 Sq.ft. / 218.74 Sq.m. |
|--------------|----------------------------|
| Balcony Area | 655 Sq.ft. / 60.83 Sq.m.   |
| Total Area   | 3010 Sq.ft. / 297.57 Sq.m. |