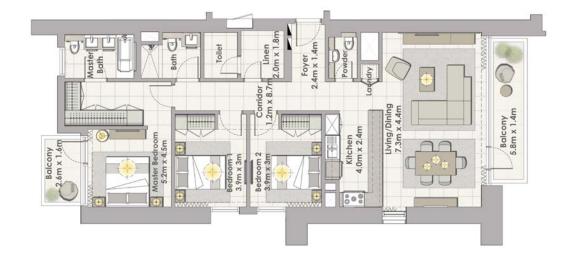

# FLOOR PLANS

| Terrace Area | 76 Sq.ft. / 7.07 Sq.m.   |
|--------------|--------------------------|
| Total Area   | 783 Sq.ft. / 72.72 Sq.m. |
|              |                          |
|              |                          |
|              |                          |
| Suite Area   | 707 Sq.ft. / 65.65 Sq.m. |
| Balcony Area | 76 Sq.ft. / 7.07 Sq.m.   |
|              |                          |
| Total Area   | 783 Sq.ft. / 72.72 Sq.m. |