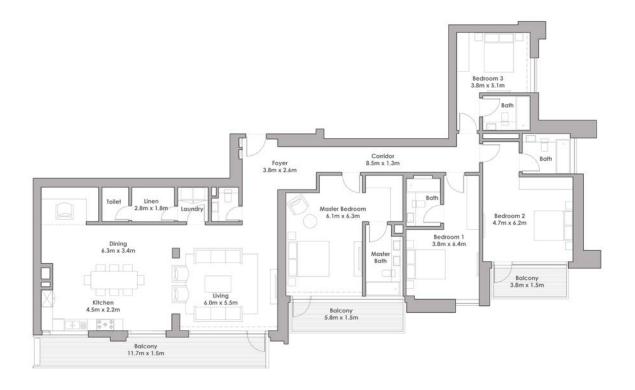

# FLOOR PLANS

| Terrace Area | 76 Sq.ft. / 7.07 Sq.m.   |
|--------------|--------------------------|
| Total Area   | 783 Sq.ft. / 72.72 Sq.m. |
|              |                          |
|              |                          |
|              |                          |
| Suite Area   | 707 Sq.ft. / 65.65 Sq.m. |
| Balcony Area | 76 Sq.ft. / 7.07 Sq.m.   |
|              |                          |
| Total Area   | 783 Sq.ft. / 72.72 Sq.m. |