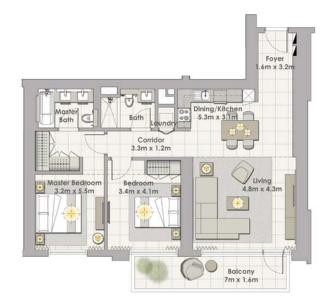

# FLOOR PLANS

| Terrace Area | 76 Sq.ft. / 7.07 Sq.m.   |
|--------------|--------------------------|
| Total Area   | 783 Sq.ft. / 72.72 Sq.m. |
|              |                          |
|              |                          |
|              |                          |
| Suite Area   | 707 Sq.ft. / 65.65 Sq.m. |
| Balcony Area | 76 Sq.ft. / 7.07 Sq.m.   |
|              |                          |
| Total Area   | 783 Sq.ft. / 72.72 Sq.m. |