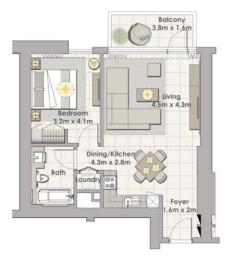

## 2 BEDROOM W/ TERRACE UNIT 02 / LEVEL 35-36

| Suite Area   | 1237 Sq.ft. / 114.89 Sq.m. |
|--------------|----------------------------|
| Balcony Area | 139 Sq.ft. / 12.91 Sq.m.   |
| Total Area   | 1367 Sq.ft. / 127.8 Sq.m.  |