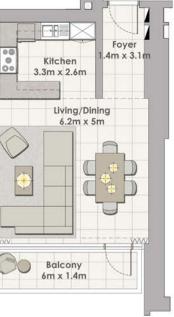

# **1 BEDROOM W/ TERRACE** UNIT 01/LEVEL P02

| ea   | 706 Sq.ft. / 65.59 Sq.m. |
|------|--------------------------|
| Area | 76 Sq.ft. / 7.07 Sq.m.   |
| ea   | 782 Sq.ft. / 72.66 Sq.m. |

### TOWER 1 **1 BEDROOM W/ TERRACE** UNIT 02/LEVEL P02

| Suite Area   | 707 Sq.ft. / 65.66 Sq.m. |
|--------------|--------------------------|
| Balcony Area | 76 Sq.ft. / 7.07 Sq.m.   |
| Total Area   | 783 Sq.ft. / 72.23 Sq.m. |

# TOWER 1

Suite Are Balcony Total Are

1. All dimensions are in imperial and metric, and measured to structural elements and exclude wall finishes and construction tolerances. 2. All materials, dimensions, and drawings are approximate only. 3. Information is subject to change without notice, at developer's absolute discretion. 4. Actual area may vary from the stated area. 5. Drawings not to scale. 6. All images used are for illustrative purposes only and do not represent the actual size, features, specifications, fittings, and furnishings. 7. The developer reserves the right to make revisions/alterations, at its absolute discretion, without any liability whatsoever.