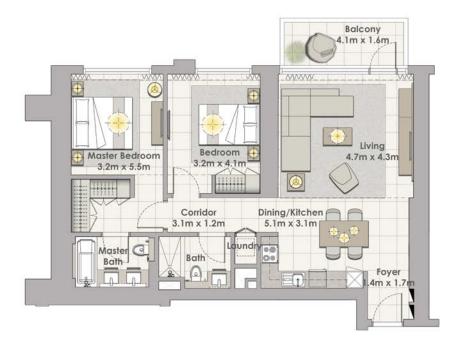

## 2 BEDROOM W/ TERRACE UNIT 02 / LEVEL 35-36

| Suite Area   | 1237 Sq.ft. / 114.89 Sq.m. |
|--------------|----------------------------|
| Balcony Area | 139 Sq.ft. / 12.91 Sq.m.   |
| Total Area   | 1367 Sq.ft. / 127.8 Sq.m.  |

**DUBAI CREEK** HARBOUR

TOWER 1 3 BEDROOM W/ TERRACE UNIT 01 / LEVEL 35-36

| Suite Area   | 2022 Sq.ft. / 187.85 Sq.m. |
|--------------|----------------------------|
| Balcony Area | 152 Sq.ft. / 14.13 Sq.m.   |
| Total Area   | 2174 Sq.ft. / 201.98 Sq.m. |