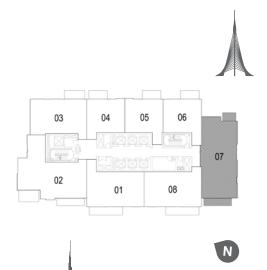

# FLOOR PLANS

Balcony 3.9m x 1.5m Aaster Bedroor 3.2m x 7.1m Bedroom 1 3.0m x 3.8m Dining 3.1m x 5.2m 4 Corridor undry 2.6m x 1.2m \_ Bath

TOWER 2 4 BEDROOM W/ TERRACE UNIT 01-06 / LEVEL 1-2

| Suite Area   | 2355 Sq.ft. / 218.74 Sq.m. |
|--------------|----------------------------|
| Balcony Area | 655 Sq.ft. / 60.83 Sq.m.   |
| Total Area   | 3010 Sq.ft. / 297.57 Sq.m. |

01 02 03 04 N TOWER 1

| EM/ | AAR |
|-----|-----|

1. All dimensions are in imperial and metric, and measured to structural elements and exclude wall finishes and construction tolerances. 2. All materials, dimensions, and drawings are approximate only. 3. Information is subject to change without notice, at developer's absolute discretion. 4. Actual area may vary from the stated area. 5. Drawings not to scale. 6. All images used are for illustrative purposes only and do not represent the actual size, features, specifications, fittings, and furnishings. 7. The developer reserves the right to make revisions/alterations, at its absolute discretion, without any liability whatsoever.