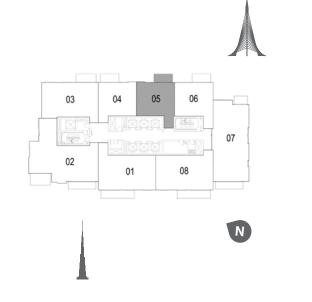

# FLOOR PLANS

Balcony 3.9m x 1.5m Aaster Bedroor 3.2m x 7.1m Bedroom 1 3.0m x 3.8m Dining 3.1m x 5.2m 4 Corridor undry 2.6m x 1.2m \_ Bath

TOWER 2 4 BEDROOM W/ TERRACE UNIT 01-06 / LEVEL 1-2

| Suite Area   | 2355 Sq.ft. / 218.74 Sq.m. |
|--------------|----------------------------|
| Balcony Area | 655 Sq.ft. / 60.83 Sq.m.   |
| Total Area   | 3010 Sq.ft. / 297.57 Sq.m. |

01 02 03 04 N TOWER 1

| EM/ | AAR |
|-----|-----|

1. All dimensions are in imperial and metric, and measured to structural elements and exclude wall finishes and construction tolerances. 2. All materials, dimensions, and drawings are approximate only. 3. Information is subject to change without notice, at developer's absolute discretion. 4. Actual area may vary from the stated area. 5. Drawings not to scale. 6. All images used are for illustrative purposes only and do not represent the actual size, features, specifications, fittings, and furnishings. 7. The developer reserves the right to make revisions/alterations, at its absolute discretion, without any liability whatsoever.