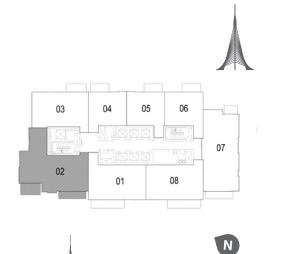

# FLOOR PLANS

Balcony 3.9m x 1.5m Aaster Bedroor 3.2m x 7.1m Bedroom 1 3.0m x 3.8m Dining 3.1m x 5.2m 4 Corridor undry 2.6m x 1.2m \_ Bath

TOWER 2 4 BEDROOM W/ TERRACE UNIT 01-06 / LEVEL 1-2

| Suite Area   | 2355 Sq.ft. / 218.74 Sq.m. |
|--------------|----------------------------|
| Balcony Area | 655 Sq.ft. / 60.83 Sq.m.   |
| Total Area   | 3010 Sq.ft. / 297.57 Sq.m. |

01 02 03 04 N TOWER 1

| EM/ | AAR |
|-----|-----|

1. All dimensions are in imperial and metric, and measured to structural elements and exclude wall finishes and construction tolerances. 2. All materials, dimensions, and drawings are approximate only. 3. Information is subject to change without notice, at developer's absolute discretion. 4. Actual area may vary from the stated area. 5. Drawings not to scale. 6. All images used are for illustrative purposes only and do not represent the actual size, features, specifications, fittings, and furnishings. 7. The developer reserves the right to make revisions/alterations, at its absolute discretion, without any liability whatsoever.