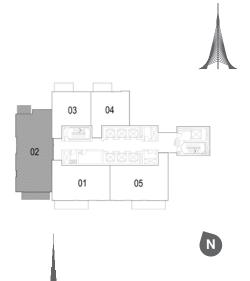

01 02 03 04 N TOWER 1

| EM/ | AAR |
|-----|-----|

1. All dimensions are in imperial and metric, and measured to structural elements and exclude wall finishes and construction tolerances. 2. All materials, dimensions, and drawings are approximate only. 3. Information is subject to change without notice, at developer's absolute discretion. 4. Actual area may vary from the stated area. 5. Drawings not to scale. 6. All images used are for illustrative purposes only and do not represent the actual size, features, specifications, fittings, and furnishings. 7. The developer reserves the right to make revisions/alterations, at its absolute discretion, without any liability whatsoever.