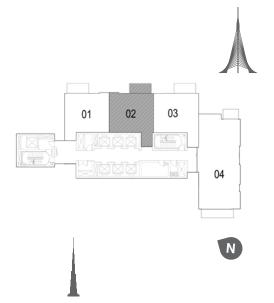

# FLOOR PLANS

Balcony 3.9m x 1.5m Aaster Bedroor 3.2m x 7.1m Bedroom 1 3.0m x 3.8m Dining 3.1m x 5.2m 4 Corridor undry 2.6m x 1.2m \_ Bath

TOWER 2 4 BEDROOM W/ TERRACE UNIT 01-06 / LEVEL 1-2

| Suite Area   | 2355 Sq.ft. / 218.74 Sq.m. |
|--------------|----------------------------|
| Balcony Area | 655 Sq.ft. / 60.83 Sq.m.   |
| Total Area   | 3010 Sq.ft. / 297.57 Sq.m. |

01 02 03 04 N TOWER 1

| EM/ | AAR |
|-----|-----|

1. All dimensions are in imperial and metric, and measured to structural elements and exclude wall finishes and construction tolerances. 2. All materials, dimensions, and drawings are approximate only. 3. Information is subject to change without notice, at developer's absolute discretion. 4. Actual area may vary from the stated area. 5. Drawings not to scale. 6. All images used are for illustrative purposes only and do not represent the actual size, features, specifications, fittings, and furnishings. 7. The developer reserves the right to make revisions/alterations, at its absolute discretion, without any liability whatsoever.