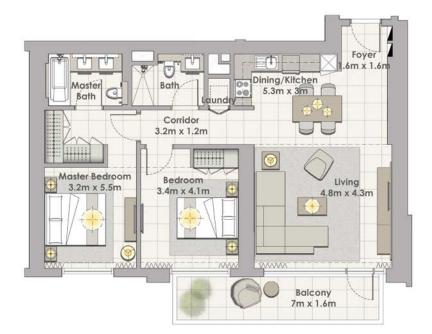

## 2 BEDROOM W/ TERRACE UNIT 02 / LEVEL 35-36

| Suite Area   | 1237 Sq.ft. / 114.89 Sq.m. |
|--------------|----------------------------|
| Balcony Area | 139 Sq.ft. / 12.91 Sq.m.   |
| Total Area   | 1367 Sq.ft. / 127.8 Sq.m.  |