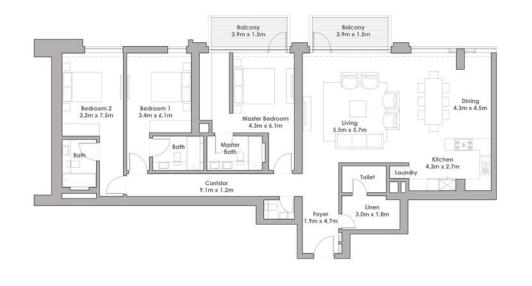

TOWER 1 3 BEDROOM W/ TERRACE UNIT 02/ LEVEL 19-34

| Suite Area   | 1542 Sq.ft. / 141.54 Sq.m. |
|--------------|----------------------------|
| Balcony Area | 180 Sq.ft. / 16.75 Sq.m.   |
| Total Area   | 1704 Sq.ft. / 158.29 Sq.m. |

TOWER 1

| Suite Ar |
|----------|
| Balcony  |
| Total Ar |

1. All dimensions are in imperial and metric, and measured to structural elements and exclude wall finishes and construction tolerances. 2. All materials, dimensions, and drawings are approximate only. 3. Information is subject to change without notice, at developer's absolute discretion. 4. Actual area may vary from the stated area. 5. Drawings not to scale. 6. All images used are for illustrative purposes only and do not represent the actual size, features, specifications, fittings, and furnishings. 7. The developer reserves the right to make revisions/alterations, at its absolute discretion, without any liability whatsoever.