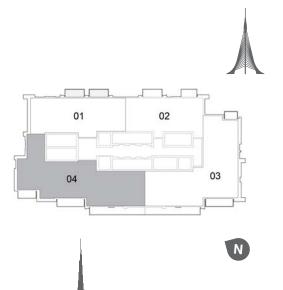

01 02 03 04 N TOWER 1

| EM/ | AAR |
|-----|-----|

1. All dimensions are in imperial and metric, and measured to structural elements and exclude wall finishes and construction tolerances. 2. All materials, dimensions, and drawings are approximate only. 3. Information is subject to change without notice, at developer's absolute discretion. 4. Actual area may vary from the stated area. 5. Drawings not to scale. 6. All images used are for illustrative purposes only and do not represent the actual size, features, specifications, fittings, and furnishings. 7. The developer reserves the right to make revisions/alterations, at its absolute discretion, without any liability whatsoever.