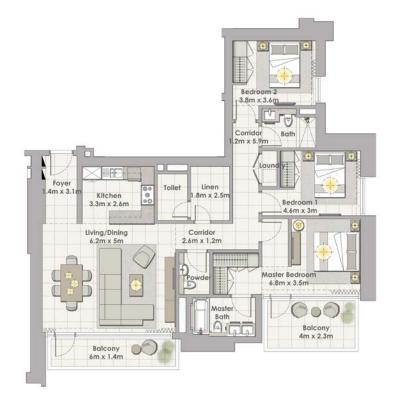

# FLOOR PLANS

Balcony 3.9m x 1.5m Aaster Bedroor 3.2m x 7.1m Bedroom 1 3.0m x 3.8m Dining 3.1m x 5.2m 4 Corridor undry 2.6m x 1.2m \_ Bath

TOWER 2 4 BEDROOM W/ TERRACE UNIT 01-06 / LEVEL 1-2

| Suite Area   | 2355 Sq.ft. / 218.74 Sq.m. |
|--------------|----------------------------|
| Balcony Area | 655 Sq.ft. / 60.83 Sq.m.   |
| Total Area   | 3010 Sq.ft. / 297.57 Sq.m. |