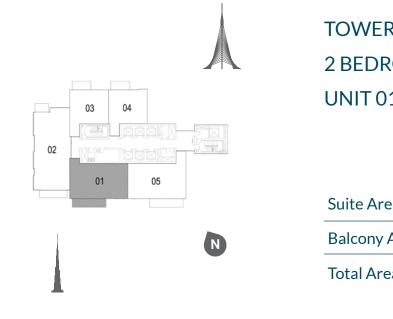

## 2 BEDROOM W/ TERRACE UNIT 02 / LEVEL 35-36

| Suite Area   | 1237 Sq.ft. / 114.89 Sq.m. |
|--------------|----------------------------|
| Balcony Area | 139 Sq.ft. / 12.91 Sq.m.   |
| Total Area   | 1367 Sq.ft. / 127.8 Sq.m.  |