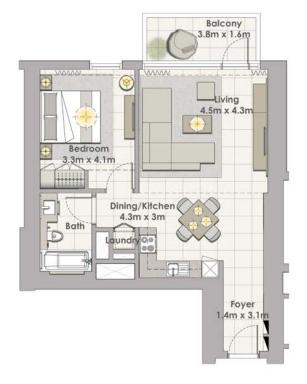

# **1 BEDROOM W/ TERRACE** UNIT 01/LEVEL P02

| ea   | 706 Sq.ft. / 65.59 Sq.m. |
|------|--------------------------|
| Area | 76 Sq.ft. / 7.07 Sq.m.   |
| ea   | 782 Sq.ft. / 72.66 Sq.m. |

### TOWER 1 **1 BEDROOM W/ TERRACE** UNIT 02/LEVEL P02

| Suite Area   | 707 Sq.ft. / 65.66 Sq.m. |
|--------------|--------------------------|
| Balcony Area | 76 Sq.ft. / 7.07 Sq.m.   |
| Total Area   | 783 Sq.ft. / 72.23 Sq.m. |

# TOWER 1

Suite Are Balcony Total Are

1. All dimensions are in imperial and metric, and measured to structural elements and exclude wall finishes and construction tolerances. 2. All materials, dimensions, and drawings are approximate only. 3. Information is subject to change without notice, at developer's absolute discretion. 4. Actual area may vary from the stated area. 5. Drawings not to scale. 6. All images used are for illustrative purposes only and do not represent the actual size, features, specifications, fittings, and furnishings. 7. The developer reserves the right to make revisions/alterations, at its absolute discretion, without any liability whatsoever.