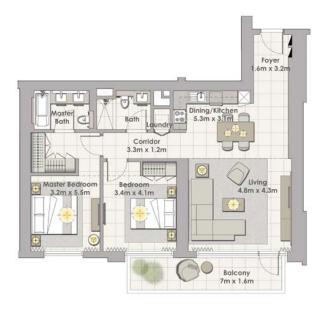

## 2 BEDROOM W/ TERRACE UNIT 02 / LEVEL 35-36

| Suite Area   | 1237 Sq.ft. / 114.89 Sq.m. |
|--------------|----------------------------|
| Balcony Area | 139 Sq.ft. / 12.91 Sq.m.   |
| Total Area   | 1367 Sq.ft. / 127.8 Sq.m.  |

**DUBAI CREEK** HARBOUR

TOWER 1 3 BEDROOM W/ TERRACE UNIT 01 / LEVEL 35-36

| Suite Area   | 2022 Sq.ft. / 187.85 Sq.m. |
|--------------|----------------------------|
| Balcony Area | 152 Sq.ft. / 14.13 Sq.m.   |
| Total Area   | 2174 Sq.ft. / 201.98 Sq.m. |