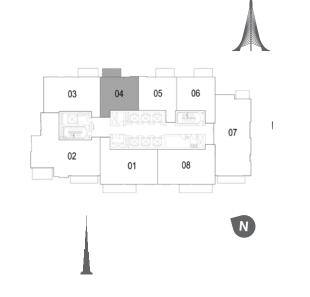

# FLOOR PLANS

Balcony 3.9m x 1.5m Aaster Bedroor 3.2m x 7.1m Bedroom 1 3.0m x 3.8m Dining 3.1m x 5.2m 4 Corridor undry 2.6m x 1.2m \_ Bath

TOWER 2 4 BEDROOM W/ TERRACE UNIT 01-06 / LEVEL 1-2

| Suite Area   | 2355 Sq.ft. / 218.74 Sq.m. |
|--------------|----------------------------|
| Balcony Area | 655 Sq.ft. / 60.83 Sq.m.   |
| Total Area   | 3010 Sq.ft. / 297.57 Sq.m. |

01 02 03 04 N TOWER 1

| EM/ | AAR |
|-----|-----|

1. All dimensions are in imperial and metric, and measured to structural elements and exclude wall finishes and construction tolerances. 2. All materials, dimensions, and drawings are approximate only. 3. Information is subject to change without notice, at developer's absolute discretion. 4. Actual area may vary from the stated area. 5. Drawings not to scale. 6. All images used are for illustrative purposes only and do not represent the actual size, features, specifications, fittings, and furnishings. 7. The developer reserves the right to make revisions/alterations, at its absolute discretion, without any liability whatsoever.