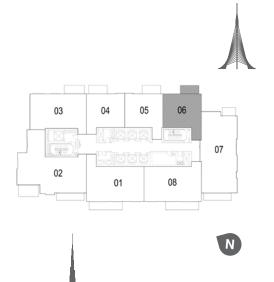

# FLOOR PLANS

Balcony 3.9m x 1.5m Aaster Bedroor 3.2m x 7.1m Bedroom 1 3.0m x 3.8m Dining 3.1m x 5.2m 4 Corridor undry 2.6m x 1.2m \_ Bath

TOWER 2 4 BEDROOM W/ TERRACE UNIT 01-06 / LEVEL 1-2

| Suite Area   | 2355 Sq.ft. / 218.74 Sq.m. |
|--------------|----------------------------|
| Balcony Area | 655 Sq.ft. / 60.83 Sq.m.   |
| Total Area   | 3010 Sq.ft. / 297.57 Sq.m. |

01 02 03 04 N TOWER 1

| EM/ | AAR |
|-----|-----|

1. All dimensions are in imperial and metric, and measured to structural elements and exclude wall finishes and construction tolerances. 2. All materials, dimensions, and drawings are approximate only. 3. Information is subject to change without notice, at developer's absolute discretion. 4. Actual area may vary from the stated area. 5. Drawings not to scale. 6. All images used are for illustrative purposes only and do not represent the actual size, features, specifications, fittings, and furnishings. 7. The developer reserves the right to make revisions/alterations, at its absolute discretion, without any liability whatsoever.