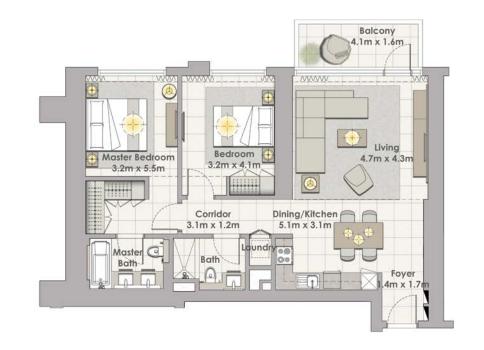

# FLOOR PLANS

Balcony 3.9m x 1.5m Aaster Bedroor 3.2m x 7.1m Bedroom 1 3.0m x 3.8m Dining 3.1m x 5.2m 4 Corridor undry 2.6m x 1.2m \_ Bath

TOWER 2 4 BEDROOM W/ TERRACE UNIT 01-06 / LEVEL 1-2

| Suite Area   | 2355 Sq.ft. / 218.74 Sq.m. |
|--------------|----------------------------|
| Balcony Area | 655 Sq.ft. / 60.83 Sq.m.   |
| Total Area   | 3010 Sq.ft. / 297.57 Sq.m. |