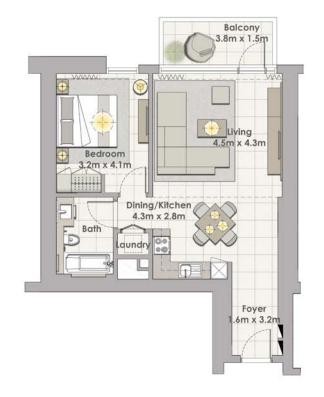

# FLOOR PLANS

| Terrace Area | 76 Sq.ft. / 7.07 Sq.m.   |
|--------------|--------------------------|
| Total Area   | 783 Sq.ft. / 72.72 Sq.m. |
|              |                          |
|              |                          |
|              |                          |
| Suite Area   | 707 Sq.ft. / 65.65 Sq.m. |
| Balcony Area | 76 Sq.ft. / 7.07 Sq.m.   |
|              |                          |
| Total Area   | 783 Sq.ft. / 72.72 Sq.m. |

707 Sq.ft. / 65.65 Sq.m.

1 BEDROOM W/ TERRACE

UNIT 04 / LEVEL 1

Suite Area

TOWER 2

| Suite Are  |
|------------|
| Balcony A  |
| Total Area |

1. All dimensions are in imperial and metric, and measured to structural elements and exclude wall finishes and construction tolerances. 2. All materials, dimensions, and drawings are approximate only. 3. Information is subject to change without notice, at developer's absolute discretion. 4. Actual area may vary from the stated area. 5. Drawings not to scale. 6. All images used are for illustrative purposes only and do not represent the actual size, features, specifications, fittings, and furnishings. 7. The developer reserves the right to make revisions/alterations, at its absolute discretion, without any liability whatsoever.