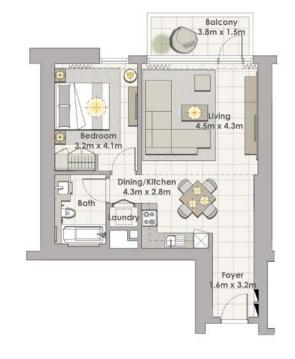

# FLOOR PLANS

Balcony 3.9m x 1.5m Aaster Bedroor 3.2m x 7.1m Bedroom 1 3.0m x 3.8m Dining 3.1m x 5.2m 4 Corridor undry 2.6m x 1.2m \_ Bath

TOWER 2 4 BEDROOM W/ TERRACE UNIT 01-06 / LEVEL 1-2

| Suite Area   | 2355 Sq.ft. / 218.74 Sq.m. |
|--------------|----------------------------|
| Balcony Area | 655 Sq.ft. / 60.83 Sq.m.   |
| Total Area   | 3010 Sq.ft. / 297.57 Sq.m. |