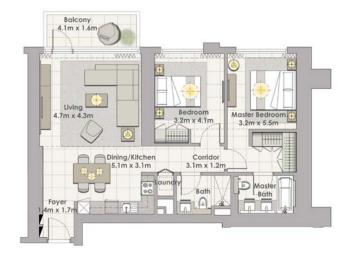

# FLOOR PLANS

Balcony 3.9m x 1.5m Aaster Bedroor 3.2m x 7.1m Bedroom 1 3.0m x 3.8m Dining 3.1m x 5.2m 4 Corridor undry 2.6m x 1.2m \_ Bath

TOWER 2 4 BEDROOM W/ TERRACE UNIT 01-06 / LEVEL 1-2

| Suite Area   | 2355 Sq.ft. / 218.74 Sq.m. |
|--------------|----------------------------|
| Balcony Area | 655 Sq.ft. / 60.83 Sq.m.   |
| Total Area   | 3010 Sq.ft. / 297.57 Sq.m. |