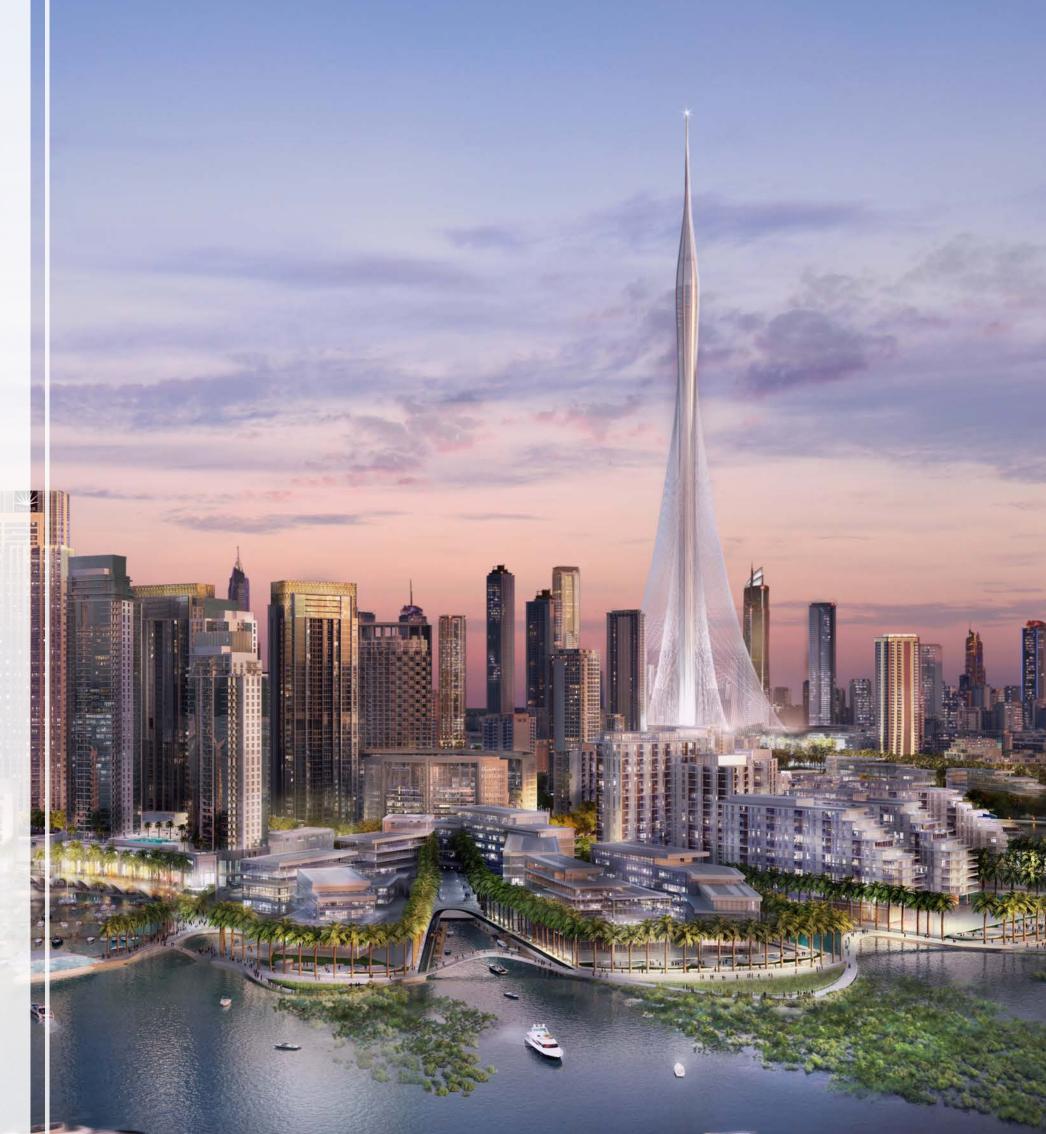

### WHERE THE WORLD WANTS TO LIVE

Set along the historic and always lively Dubai Creek, Dubai Creek Harbour is a sprawling city-within-a-city that will bring the traditional heart of Dubai into the 21<sup>st</sup> century.

Encircling The Tower at Dubai Creek Harbour, which is set to once again transform the Dubai skyline, the mixed-use smart city consists of nine distinctive districts. Connected by an integrated transport system, each district brings its own flavour and features that combine to form an exciting environment without equal in the region.

يعد مشروع خور دبى مترامى الأطراف الممتد على طول خور دبي التاريخي، بمثابة مدينة داخل مدينة تستحضر قلب مدينة دبيَّ بأحوائهًا التقليدية إلى القرن الـ ٢١.

أقيم برج خور دبي ليشكل معلماً آخراً في آفاق دبي، وتحيط به المدينة الذكية متعددة الاستخدامات التي تتألف من تسع مناطق تتصل ببعضها بنظام نقل متكامل، وتجلب كل منطقة أجوائها ومعالمها المتميزة التي تجتمع لتشكل بيئة مشوّقة لا مثيل لها في المنطقة.