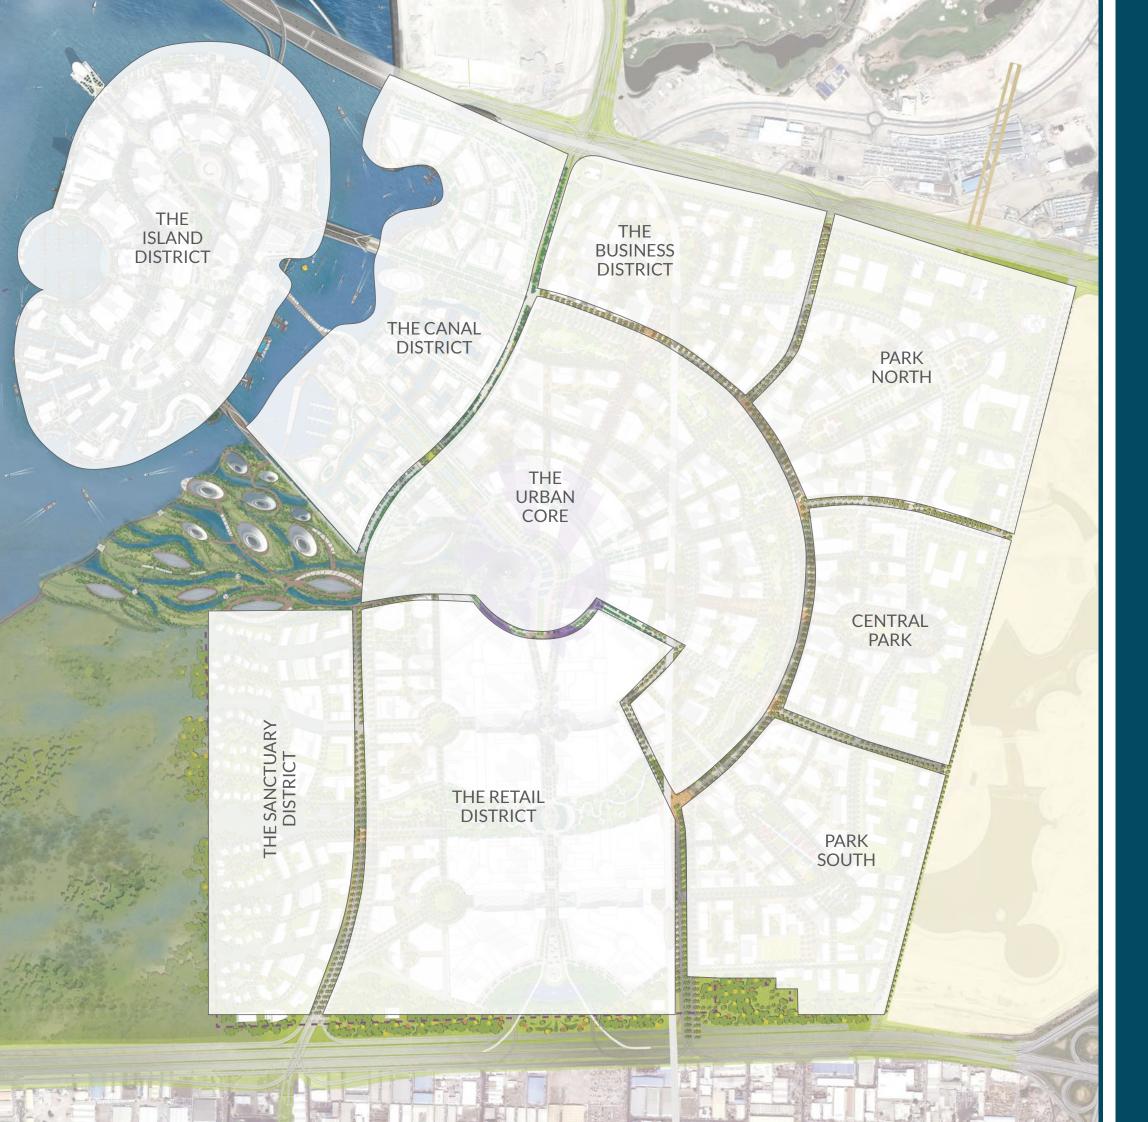

### WHERE THE WORLD WANTS TO LIVE

Set along the historic and always lively Dubai Creek, Dubai Creek Harbour is a sprawling city-within-a-city that will bring the traditional heart of Dubai into the 21<sup>st</sup> century.

Encircling The Tower at Dubai Creek Harbour, which is set to once again transform the Dubai skyline, the mixed-use smart city consists of nine distinctive districts. Connected by an integrated transport system, each district brings its own flavour and features that combine to form an exciting environment without equal in the region.

Physically and philosophically bound to Ras Al Khor Wildlife Sanctuary, Dubai Creek Harbour is an ecologically responsible development with a deep commitment to sustainability and biodiversity for the benefit of Dubai's people – today and for generations to come.