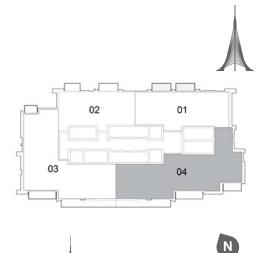

01 02 03 04 N TOWER 1

| EM/ | AAR |
|-----|-----|

1. All dimensions are in imperial and metric, and measured to structural elements and exclude wall finishes and construction tolerances. 2. All materials, dimensions, and drawings are approximate only. 3. Information is subject to change without notice, at developer's absolute discretion. 4. Actual area may vary from the stated area. 5. Drawings not to scale. 6. All images used are for illustrative purposes only and do not represent the actual size, features, specifications, fittings, and furnishings. 7. The developer reserves the right to make revisions/alterations, at its absolute discretion, without any liability whatsoever.