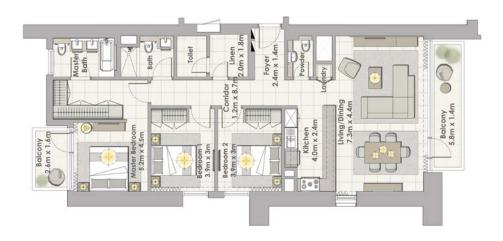

# FLOOR PLANS

Balcony 3.9m x 1.5m Aaster Bedroor 3.2m x 7.1m Bedroom 1 3.0m x 3.8m Dining 3.1m x 5.2m 4 Corridor undry 2.6m x 1.2m \_ Bath

TOWER 2 4 BEDROOM W/ TERRACE UNIT 01-06 / LEVEL 1-2

| Suite Area   | 2355 Sq.ft. / 218.74 Sq.m. |
|--------------|----------------------------|
| Balcony Area | 655 Sq.ft. / 60.83 Sq.m.   |
| Total Area   | 3010 Sq.ft. / 297.57 Sq.m. |