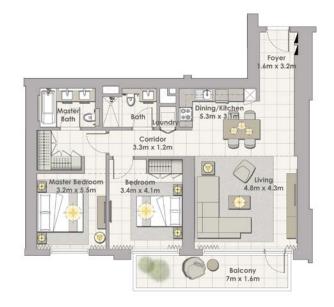

## 2 BEDROOM W/ TERRACE UNIT 02 / LEVEL 35-36

| Suite Area   | 1237 Sq.ft. / 114.89 Sq.m. |
|--------------|----------------------------|
| Balcony Area | 139 Sq.ft. / 12.91 Sq.m.   |
| Total Area   | 1367 Sq.ft. / 127.8 Sq.m.  |

**DUBAI CREEK** HARBOUR

TOWER 1 3 BEDROOM W/ TERRACE UNIT 01 / LEVEL 35-36

| Suite Area   | 2022 Sq.ft. / 187.85 Sq.m. |
|--------------|----------------------------|
| Balcony Area | 152 Sq.ft. / 14.13 Sq.m.   |
| Total Area   | 2174 Sq.ft. / 201.98 Sq.m. |