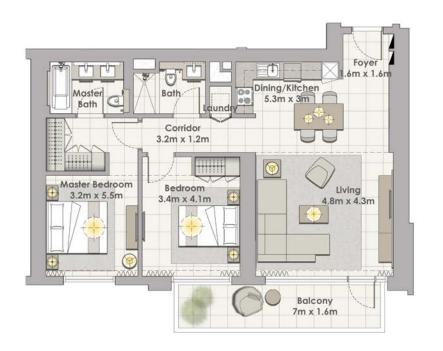

# FLOOR PLANS

Balcony 3.9m x 1.5m Aaster Bedroor 3.2m x 7.1m Bedroom 1 3.0m x 3.8m Dining 3.1m x 5.2m 4 Corridor undry 2.6m x 1.2m \_ Bath

TOWER 2 4 BEDROOM W/ TERRACE UNIT 01-06 / LEVEL 1-2

| Suite Area   | 2355 Sq.ft. / 218.74 Sq.m. |
|--------------|----------------------------|
| Balcony Area | 655 Sq.ft. / 60.83 Sq.m.   |
| Total Area   | 3010 Sq.ft. / 297.57 Sq.m. |