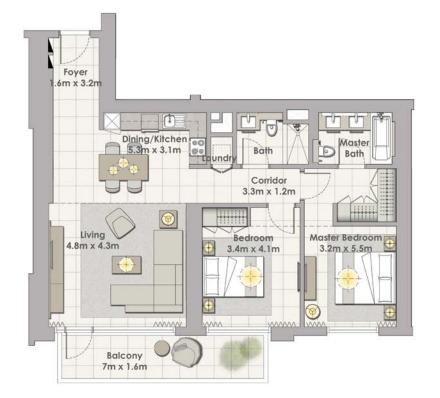

## 2 BEDROOM W/ TERRACE UNIT 02 / LEVEL 35-36

| Suite Area   | 1237 Sq.ft. / 114.89 Sq.m. |
|--------------|----------------------------|
| Balcony Area | 139 Sq.ft. / 12.91 Sq.m.   |
| Total Area   | 1367 Sq.ft. / 127.8 Sq.m.  |