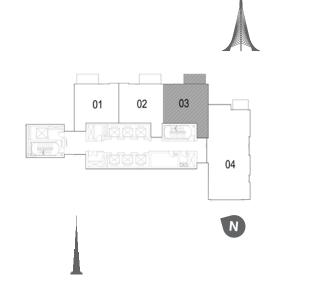

# FLOOR PLANS

Balcony 3.9m x 1.5m Aaster Bedroor 3.2m x 7.1m Bedroom 1 3.0m x 3.8m Dining 3.1m x 5.2m 4 Corridor undry 2.6m x 1.2m \_ Bath

TOWER 2 4 BEDROOM W/ TERRACE UNIT 01-06 / LEVEL 1-2

| Suite Area   | 2355 Sq.ft. / 218.74 Sq.m. |
|--------------|----------------------------|
| Balcony Area | 655 Sq.ft. / 60.83 Sq.m.   |
| Total Area   | 3010 Sq.ft. / 297.57 Sq.m. |

01 02 03 04 N TOWER 1

| EM/ | AAR |
|-----|-----|

1. All dimensions are in imperial and metric, and measured to structural elements and exclude wall finishes and construction tolerances. 2. All materials, dimensions, and drawings are approximate only. 3. Information is subject to change without notice, at developer's absolute discretion. 4. Actual area may vary from the stated area. 5. Drawings not to scale. 6. All images used are for illustrative purposes only and do not represent the actual size, features, specifications, fittings, and furnishings. 7. The developer reserves the right to make revisions/alterations, at its absolute discretion, without any liability whatsoever.