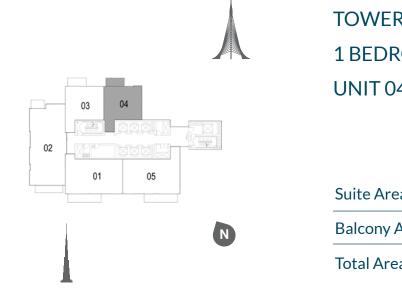

# **1 BEDROOM W/ TERRACE** UNIT 01/LEVEL P02

| ea   | 706 Sq.ft. / 65.59 Sq.m. |
|------|--------------------------|
| Area | 76 Sq.ft. / 7.07 Sq.m.   |
| ea   | 782 Sq.ft. / 72.66 Sq.m. |