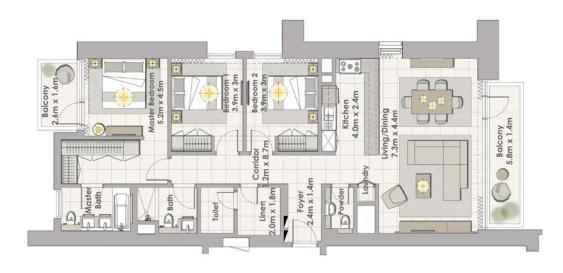

# FLOOR PLANS

Balcony 3.9m x 1.5m Aaster Bedroor 3.2m x 7.1m Bedroom 1 3.0m x 3.8m Dining 3.1m x 5.2m 4 Corridor undry 2.6m x 1.2m \_ Bath

TOWER 2 4 BEDROOM W/ TERRACE UNIT 01-06 / LEVEL 1-2

| Suite Area   | 2355 Sq.ft. / 218.74 Sq.m. |
|--------------|----------------------------|
| Balcony Area | 655 Sq.ft. / 60.83 Sq.m.   |
| Total Area   | 3010 Sq.ft. / 297.57 Sq.m. |