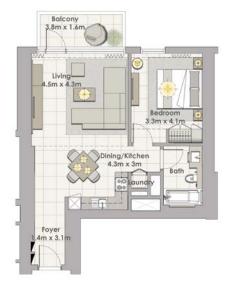

# FLOOR PLANS

Balcony 3.9m x 1.5m Aaster Bedroor 3.2m x 7.1m Bedroom 1 3.0m x 3.8m Dining 3.1m x 5.2m 4 Corridor undry 2.6m x 1.2m \_ Bath

TOWER 2 4 BEDROOM W/ TERRACE UNIT 01-06 / LEVEL 1-2

| Suite Area   | 2355 Sq.ft. / 218.74 Sq.m. |
|--------------|----------------------------|
| Balcony Area | 655 Sq.ft. / 60.83 Sq.m.   |
| Total Area   | 3010 Sq.ft. / 297.57 Sq.m. |