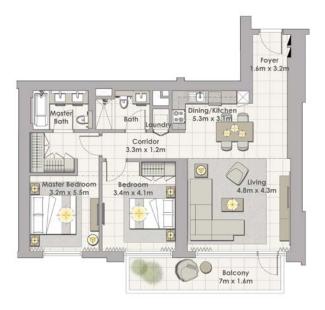

## 2 BEDROOM W/ TERRACE UNIT 02 / LEVEL 35-36

| Suite Area   | 1237 Sq.ft. / 114.89 Sq.m. |
|--------------|----------------------------|
| Balcony Area | 139 Sq.ft. / 12.91 Sq.m.   |
| Total Area   | 1367 Sq.ft. / 127.8 Sq.m.  |

**DUBAI CREEK** HARBOUR

TOWER 1 3 BEDROOM W/ TERRACE UNIT 01 / LEVEL 35-36

| Suite Area   | 2022 Sq.ft. / 187.85 Sq.m. |
|--------------|----------------------------|
| Balcony Area | 152 Sq.ft. / 14.13 Sq.m.   |
| Total Area   | 2174 Sq.ft. / 201.98 Sq.m. |