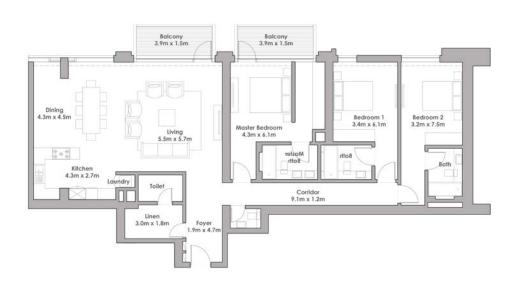

# FLOOR PLANS

| Terrace Area | 76 Sq.ft. / 7.07 Sq.m.   |
|--------------|--------------------------|
| Total Area   | 783 Sq.ft. / 72.72 Sq.m. |
|              |                          |
|              |                          |
|              |                          |
| Suite Area   | 707 Sq.ft. / 65.65 Sq.m. |
| Balcony Area | 76 Sq.ft. / 7.07 Sq.m.   |
|              |                          |
| Total Area   | 783 Sq.ft. / 72.72 Sq.m. |