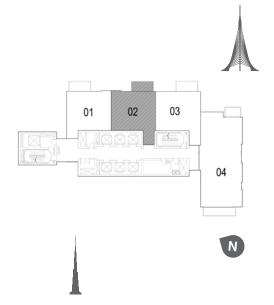

01 02 03 04 N TOWER 1

| EM/ | AAR |
|-----|-----|

1. All dimensions are in imperial and metric, and measured to structural elements and exclude wall finishes and construction tolerances. 2. All materials, dimensions, and drawings are approximate only. 3. Information is subject to change without notice, at developer's absolute discretion. 4. Actual area may vary from the stated area. 5. Drawings not to scale. 6. All images used are for illustrative purposes only and do not represent the actual size, features, specifications, fittings, and furnishings. 7. The developer reserves the right to make revisions/alterations, at its absolute discretion, without any liability whatsoever.