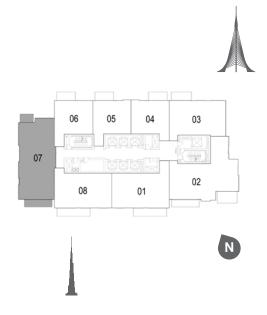

# FLOOR PLANS

Balcony 3.9m x 1.5m Aaster Bedroor 3.2m x 7.1m Bedroom 1 3.0m x 3.8m Dining 3.1m x 5.2m 4 Corridor undry 2.6m x 1.2m \_ Bath

TOWER 2 4 BEDROOM W/ TERRACE UNIT 01-06 / LEVEL 1-2

| Suite Area   | 2355 Sq.ft. / 218.74 Sq.m. |
|--------------|----------------------------|
| Balcony Area | 655 Sq.ft. / 60.83 Sq.m.   |
| Total Area   | 3010 Sq.ft. / 297.57 Sq.m. |

01 02 03 04 N TOWER 1

| EM/ | AAR |
|-----|-----|

1. All dimensions are in imperial and metric, and measured to structural elements and exclude wall finishes and construction tolerances. 2. All materials, dimensions, and drawings are approximate only. 3. Information is subject to change without notice, at developer's absolute discretion. 4. Actual area may vary from the stated area. 5. Drawings not to scale. 6. All images used are for illustrative purposes only and do not represent the actual size, features, specifications, fittings, and furnishings. 7. The developer reserves the right to make revisions/alterations, at its absolute discretion, without any liability whatsoever.