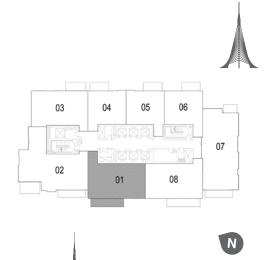

| 2 BEDROO<br>UNIT 08 / LE   | M W/ TERRACE<br>EVEL 2-17                             | - DUBAI CREEK |
|----------------------------|-------------------------------------------------------|---------------|
| Suite Area<br>Terrace Area | 1075 Sq.ft. / 99.89 Sq.m.<br>133 Sq.ft. / 12.31 Sq.m. | HARBOUR       |
| Total Area                 | 1208 Sq.ft. / 112.20 Sq.m.                            |               |

### **DUBAI CREEK** HARBOUR

**TOWER 1** 2 BEDROOM W/ TERRACE **UNIT 08/ LEVEL 2-17** 

| Suite Area   | 1075 Sq.ft. / 99.89 Sq.m.  |
|--------------|----------------------------|
| Balcony Area | 133 Sq.ft. / 12.32 Sq.m.   |
| Total Area   | 1208 Sq.ft. / 112.20 Sq.m. |