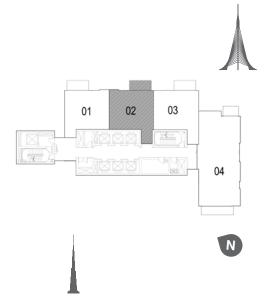

# FLOOR PLANS

Balcony 3.9m x 1.5m Aaster Bedroor 3.2m x 7.1m Bedroom 1 3.0m x 3.8m Dining 3.1m x 5.2m 4 Corridor undry 2.6m x 1.2m \_ Bath

TOWER 2 4 BEDROOM W/ TERRACE UNIT 01-06 / LEVEL 1-2

| Suite Area   | 2355 Sq.ft. / 218.74 Sq.m. |
|--------------|----------------------------|
| Balcony Area | 655 Sq.ft. / 60.83 Sq.m.   |
| Total Area   | 3010 Sq.ft. / 297.57 Sq.m. |

01 02 03 04 N TOWER 1

| EM/ | AAR |
|-----|-----|

1. All dimensions are in imperial and metric, and measured to structural elements and exclude wall finishes and construction tolerances. 2. All materials, dimensions, and drawings are approximate only. 3. Information is subject to change without notice, at developer's absolute discretion. 4. Actual area may vary from the stated area. 5. Drawings not to scale. 6. All images used are for illustrative purposes only and do not represent the actual size, features, specifications, fittings, and furnishings. 7. The developer reserves the right to make revisions/alterations, at its absolute discretion, without any liability whatsoever.