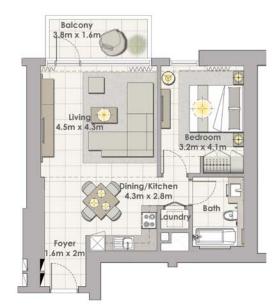

# FLOOR PLANS

Balcony 3.9m x 1.5m Aaster Bedroor 3.2m x 7.1m Bedroom 1 3.0m x 3.8m Dining 3.1m x 5.2m 4 Corridor undry 2.6m x 1.2m \_ Bath

TOWER 2 4 BEDROOM W/ TERRACE UNIT 01-06 / LEVEL 1-2

| Suite Area   | 2355 Sq.ft. / 218.74 Sq.m. |
|--------------|----------------------------|
| Balcony Area | 655 Sq.ft. / 60.83 Sq.m.   |
| Total Area   | 3010 Sq.ft. / 297.57 Sq.m. |