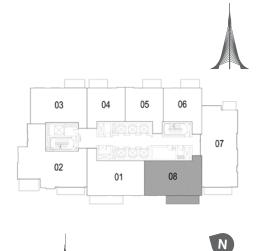

| 2 BEDROO<br>UNIT 08 / LE   | M W/ TERRACE<br>EVEL 2-17                             | - DUBAI CREEK |
|----------------------------|-------------------------------------------------------|---------------|
| Suite Area<br>Terrace Area | 1075 Sq.ft. / 99.89 Sq.m.<br>133 Sq.ft. / 12.31 Sq.m. | HARBOUR       |
| Total Area                 | 1208 Sq.ft. / 112.20 Sq.m.                            |               |

### **DUBAI CREEK** HARBOUR

**TOWER 1** 2 BEDROOM W/ TERRACE **UNIT 08/ LEVEL 2-17** 

| Suite Area   | 1075 Sq.ft. / 99.89 Sq.m.  |
|--------------|----------------------------|
| Balcony Area | 133 Sq.ft. / 12.32 Sq.m.   |
| Total Area   | 1208 Sq.ft. / 112.20 Sq.m. |