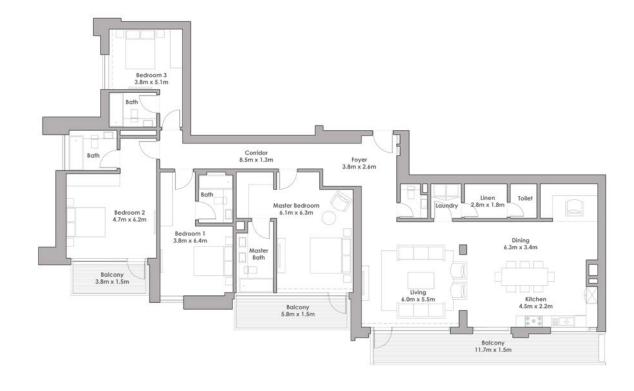

# FLOOR PLANS

| Terrace Area | 76 Sq.ft. / 7.07 Sq.m.   |
|--------------|--------------------------|
| Total Area   | 783 Sq.ft. / 72.72 Sq.m. |
|              |                          |
|              |                          |
|              |                          |
| Suite Area   | 707 Sq.ft. / 65.65 Sq.m. |
| Balcony Area | 76 Sq.ft. / 7.07 Sq.m.   |
|              |                          |
| Total Area   | 783 Sq.ft. / 72.72 Sq.m. |