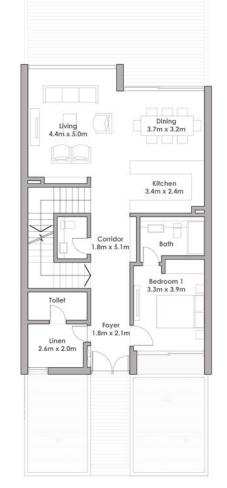

# FLOOR PLANS

Balcony 3.9m x 1.5m Aaster Bedroor 3.2m x 7.1m Bedroom 1 3.0m x 3.8m Dining 3.1m x 5.2m 4 Corridor undry 2.6m x 1.2m \_ Bath

TOWER 2 4 BEDROOM W/ TERRACE UNIT 01-06 / LEVEL 1-2

| Suite Area   | 2355 Sq.ft. / 218.74 Sq.m. |
|--------------|----------------------------|
| Balcony Area | 655 Sq.ft. / 60.83 Sq.m.   |
| Total Area   | 3010 Sq.ft. / 297.57 Sq.m. |