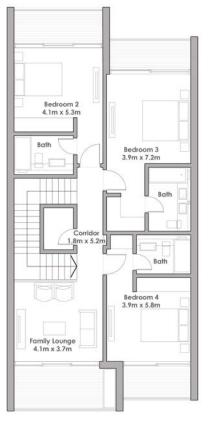

# FLOOR PLANS

Balcony 3.9m x 1.5m Aaster Bedroor 3.2m x 7.1m Bedroom 1 3.0m x 3.8m Dining 3.1m x 5.2m 4 Corridor undry 2.6m x 1.2m \_ Bath

TOWER 2 4 BEDROOM W/ TERRACE UNIT 01-06 / LEVEL 1-2

| Suite Area   | 2355 Sq.ft. / 218.74 Sq.m. |
|--------------|----------------------------|
| Balcony Area | 655 Sq.ft. / 60.83 Sq.m.   |
| Total Area   | 3010 Sq.ft. / 297.57 Sq.m. |