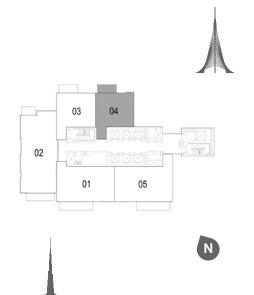

01 02 03 04 N TOWER 1

| EM/ | AAR |
|-----|-----|

1. All dimensions are in imperial and metric, and measured to structural elements and exclude wall finishes and construction tolerances. 2. All materials, dimensions, and drawings are approximate only. 3. Information is subject to change without notice, at developer's absolute discretion. 4. Actual area may vary from the stated area. 5. Drawings not to scale. 6. All images used are for illustrative purposes only and do not represent the actual size, features, specifications, fittings, and furnishings. 7. The developer reserves the right to make revisions/alterations, at its absolute discretion, without any liability whatsoever.