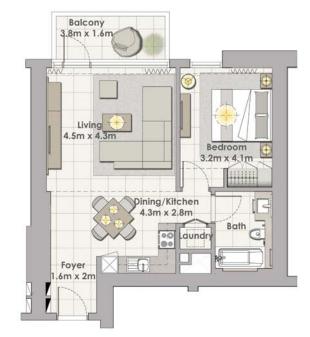

# **1 BEDROOM W/ TERRACE** UNIT 01/LEVEL P02

| ea   | 706 Sq.ft. / 65.59 Sq.m. |
|------|--------------------------|
| Area | 76 Sq.ft. / 7.07 Sq.m.   |
| ea   | 782 Sq.ft. / 72.66 Sq.m. |

### TOWER 1 **1 BEDROOM W/ TERRACE** UNIT 02/LEVEL P02

| Suite Area   | 707 Sq.ft. / 65.66 Sq.m. |
|--------------|--------------------------|
| Balcony Area | 76 Sq.ft. / 7.07 Sq.m.   |
| Total Area   | 783 Sq.ft. / 72.23 Sq.m. |

# TOWER 1

Suite Are Balcony Total Are

1. All dimensions are in imperial and metric, and measured to structural elements and exclude wall finishes and construction tolerances. 2. All materials, dimensions, and drawings are approximate only. 3. Information is subject to change without notice, at developer's absolute discretion. 4. Actual area may vary from the stated area. 5. Drawings not to scale. 6. All images used are for illustrative purposes only and do not represent the actual size, features, specifications, fittings, and furnishings. 7. The developer reserves the right to make revisions/alterations, at its absolute discretion, without any liability whatsoever.