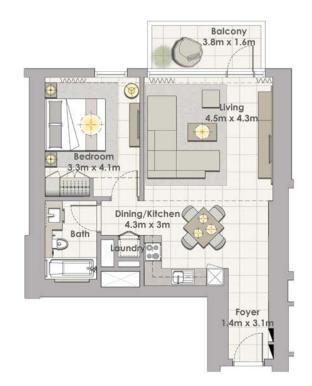

# **1 BEDROOM W/ TERRACE** UNIT 04/LEVEL 2-17

| ea   | 706 Sq.ft. / 65.63 Sq.m. |
|------|--------------------------|
| Area | 76 Sq.ft. / 7.03 Sq.m.   |
| a    | 782 Sq.ft. / 72.66 Sq.m. |

**1 BEDROOM W/ TERRACE UNIT 05/ LEVEL 2-17** 

| Suite Area   | 707 Sq.ft. / 65.70 Sq.m. |
|--------------|--------------------------|
| Balcony Area | 76 Sq.ft. / 7.03 Sq.m.   |
| Total Area   | 783 Sq.ft. / 72.73 Sq.m. |