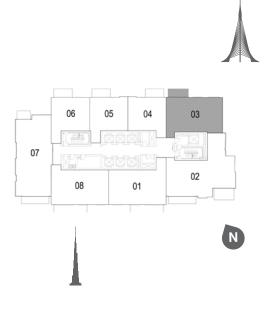

01 02 03 04 N TOWER 1

| EM/ | AAR |
|-----|-----|

1. All dimensions are in imperial and metric, and measured to structural elements and exclude wall finishes and construction tolerances. 2. All materials, dimensions, and drawings are approximate only. 3. Information is subject to change without notice, at developer's absolute discretion. 4. Actual area may vary from the stated area. 5. Drawings not to scale. 6. All images used are for illustrative purposes only and do not represent the actual size, features, specifications, fittings, and furnishings. 7. The developer reserves the right to make revisions/alterations, at its absolute discretion, without any liability whatsoever.