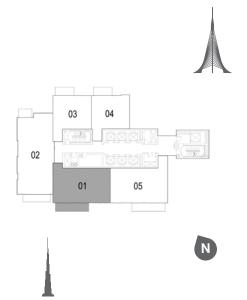

01 02 03 04 N TOWER 1

| EM/ | AAR |
|-----|-----|

1. All dimensions are in imperial and metric, and measured to structural elements and exclude wall finishes and construction tolerances. 2. All materials, dimensions, and drawings are approximate only. 3. Information is subject to change without notice, at developer's absolute discretion. 4. Actual area may vary from the stated area. 5. Drawings not to scale. 6. All images used are for illustrative purposes only and do not represent the actual size, features, specifications, fittings, and furnishings. 7. The developer reserves the right to make revisions/alterations, at its absolute discretion, without any liability whatsoever.