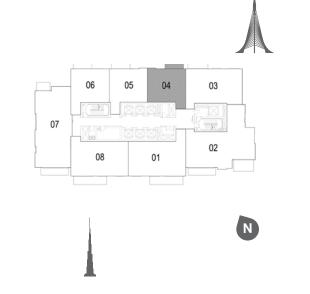

01 02 03 04 N TOWER 1

| EM/ | AAR |
|-----|-----|

1. All dimensions are in imperial and metric, and measured to structural elements and exclude wall finishes and construction tolerances. 2. All materials, dimensions, and drawings are approximate only. 3. Information is subject to change without notice, at developer's absolute discretion. 4. Actual area may vary from the stated area. 5. Drawings not to scale. 6. All images used are for illustrative purposes only and do not represent the actual size, features, specifications, fittings, and furnishings. 7. The developer reserves the right to make revisions/alterations, at its absolute discretion, without any liability whatsoever.