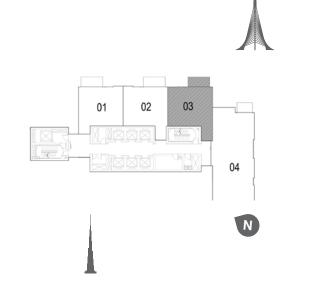

# FLOOR PLANS

Balcony 3.9m x 1.5m Aaster Bedroor 3.2m x 7.1m Bedroom 1 3.0m x 3.8m Dining 3.1m x 5.2m 4 Corridor undry 2.6m x 1.2m \_ Bath

TOWER 2 4 BEDROOM W/ TERRACE UNIT 01-06 / LEVEL 1-2

| Suite Area   | 2355 Sq.ft. / 218.74 Sq.m. |
|--------------|----------------------------|
| Balcony Area | 655 Sq.ft. / 60.83 Sq.m.   |
| Total Area   | 3010 Sq.ft. / 297.57 Sq.m. |

01 02 03 04 N TOWER 1

| EM/ | AAR |
|-----|-----|

1. All dimensions are in imperial and metric, and measured to structural elements and exclude wall finishes and construction tolerances. 2. All materials, dimensions, and drawings are approximate only. 3. Information is subject to change without notice, at developer's absolute discretion. 4. Actual area may vary from the stated area. 5. Drawings not to scale. 6. All images used are for illustrative purposes only and do not represent the actual size, features, specifications, fittings, and furnishings. 7. The developer reserves the right to make revisions/alterations, at its absolute discretion, without any liability whatsoever.