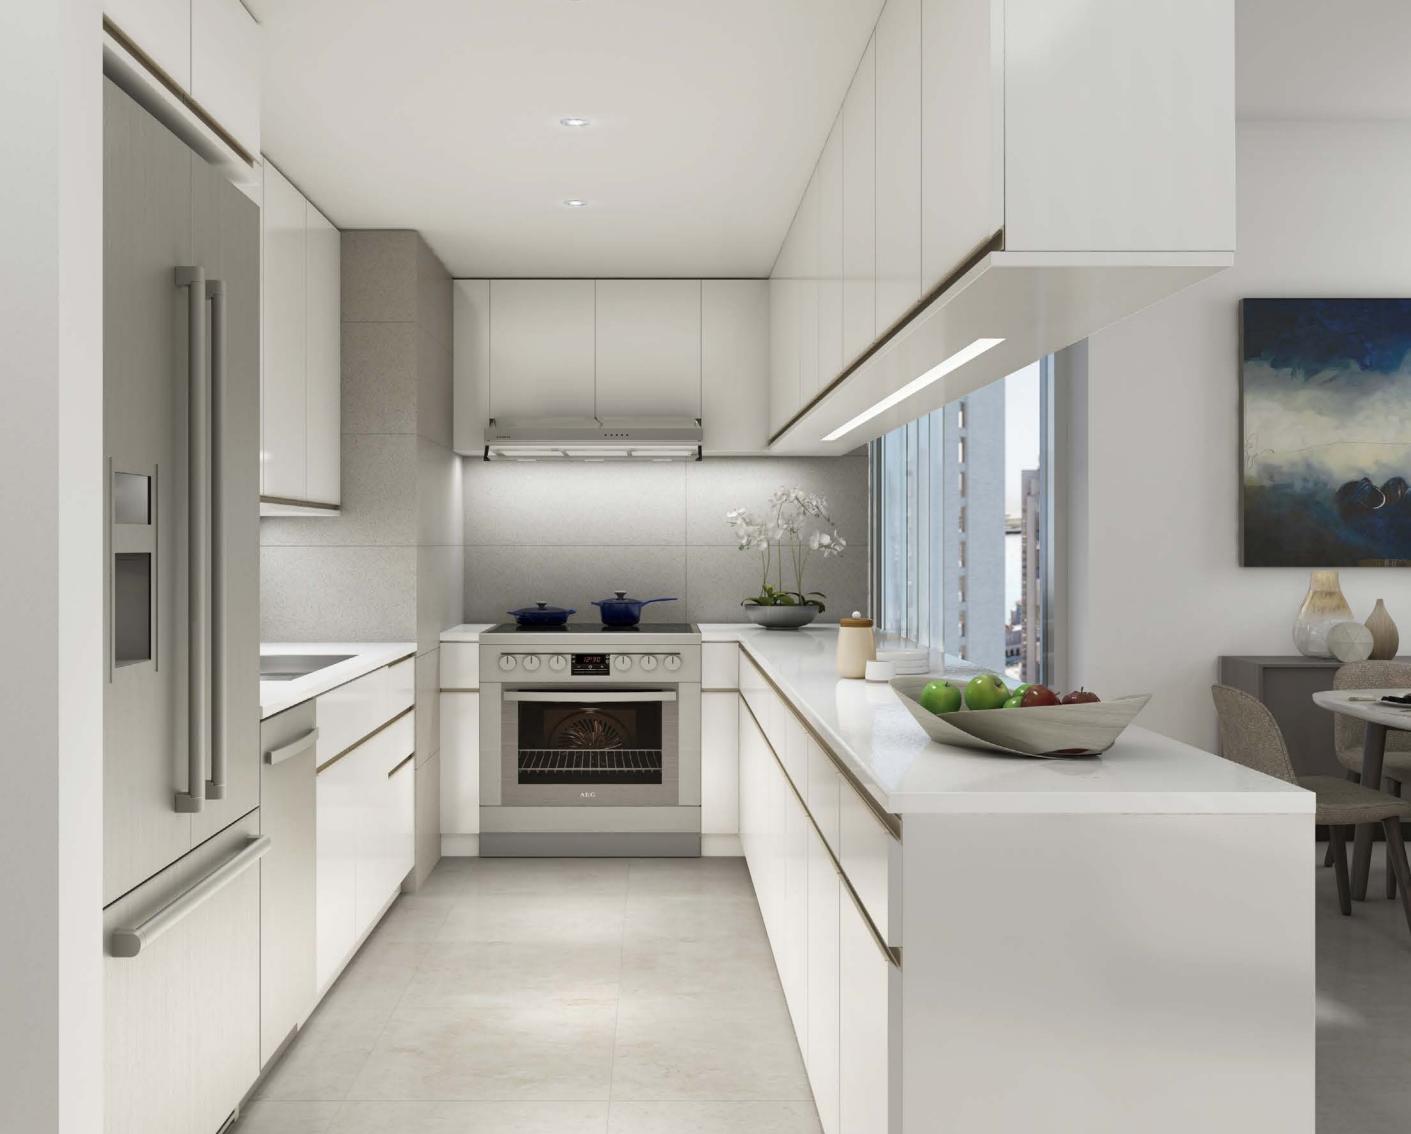

### BRING A SPECTACULAR LIFESTYLE INTO FOCUS

Designed to deliver the pinnacle of Dubai living, all Creek Horizon apartments and townhouses feature outstanding finishing, and large windows and balconies that melt away the barriers between indoor living environments and the spectacular vistas that lie beyond. The perfect home for any lifestyle awaits, with a wide range of apartments sizes and layouts to suit every need.

### أسلوب حياتك الرائع المميز في بؤرة الاهتمام

صممت جميع شقق ومنازل كريك هورايزن لتجسد الحياة في دبي في أوج فخامتها، حيث تتميز بتشطيباتها الفاخرة. ونوافذها وشر فاتها الضخمة التي تزيل المسافات ما بين بيئات المعيشة الداخلية والآفاق المذهلة خارجها. وبتوفر مجموعة واسعة من الشقق بالمساحات والتصميمات التي تلبي جميع الاحتياجات، فإن شقتك المثالية بأسلوب الحياة الذي تفضله في انتظارك.