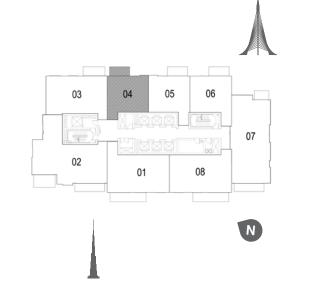

# FLOOR PLANS

Balcony 3.9m x 1.5m Aaster Bedroor 3.2m x 7.1m Bedroom 1 3.0m x 3.8m Dining 3.1m x 5.2m 4 Corridor undry 2.6m x 1.2m \_ Bath

TOWER 2 4 BEDROOM W/ TERRACE UNIT 01-06 / LEVEL 1-2

| Suite Area   | 2355 Sq.ft. / 218.74 Sq.m. |
|--------------|----------------------------|
| Balcony Area | 655 Sq.ft. / 60.83 Sq.m.   |
| Total Area   | 3010 Sq.ft. / 297.57 Sq.m. |

01 02 03 04 N TOWER 1

| EM/ | AAR |
|-----|-----|

1. All dimensions are in imperial and metric, and measured to structural elements and exclude wall finishes and construction tolerances. 2. All materials, dimensions, and drawings are approximate only. 3. Information is subject to change without notice, at developer's absolute discretion. 4. Actual area may vary from the stated area. 5. Drawings not to scale. 6. All images used are for illustrative purposes only and do not represent the actual size, features, specifications, fittings, and furnishings. 7. The developer reserves the right to make revisions/alterations, at its absolute discretion, without any liability whatsoever.