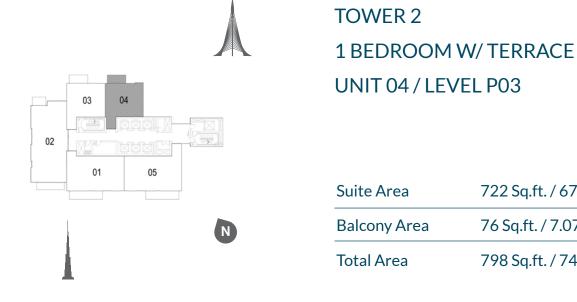

|     | 722 Sq.ft. / 67.06 Sq.m. |
|-----|--------------------------|
| rea | 76 Sq.ft. / 7.07 Sq.m.   |
|     | 798 Sq.ft. / 74.13 Sq.m. |

# UNIT 04 / LEVEL P03