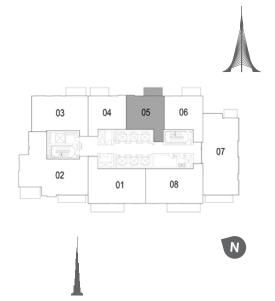

# FLOOR PLANS

Balcony 3.9m x 1.5m Aaster Bedroor 3.2m x 7.1m Bedroom 1 3.0m x 3.8m Dining 3.1m x 5.2m 4 Corridor undry 2.6m x 1.2m \_ Bath

TOWER 2 4 BEDROOM W/ TERRACE UNIT 01-06 / LEVEL 1-2

| Suite Area   | 2355 Sq.ft. / 218.74 Sq.m. |
|--------------|----------------------------|
| Balcony Area | 655 Sq.ft. / 60.83 Sq.m.   |
| Total Area   | 3010 Sq.ft. / 297.57 Sq.m. |

01 02 03 04 N TOWER 1

| EM/ | AAR |
|-----|-----|

1. All dimensions are in imperial and metric, and measured to structural elements and exclude wall finishes and construction tolerances. 2. All materials, dimensions, and drawings are approximate only. 3. Information is subject to change without notice, at developer's absolute discretion. 4. Actual area may vary from the stated area. 5. Drawings not to scale. 6. All images used are for illustrative purposes only and do not represent the actual size, features, specifications, fittings, and furnishings. 7. The developer reserves the right to make revisions/alterations, at its absolute discretion, without any liability whatsoever.