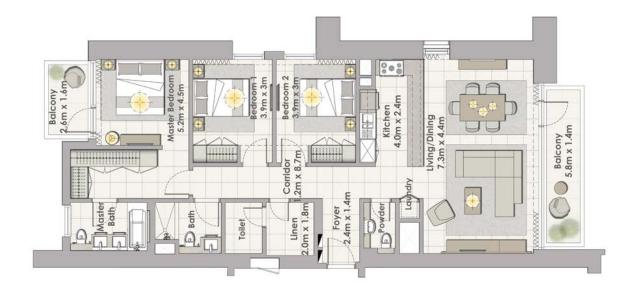

# FLOOR PLANS

Balcony 3.9m x 1.5m Aaster Bedroor 3.2m x 7.1m Bedroom 1 3.0m x 3.8m Dining 3.1m x 5.2m 4 Corridor undry 2.6m x 1.2m \_ Bath

TOWER 2 4 BEDROOM W/ TERRACE UNIT 01-06 / LEVEL 1-2

| Suite Area   | 2355 Sq.ft. / 218.74 Sq.m. |
|--------------|----------------------------|
| Balcony Area | 655 Sq.ft. / 60.83 Sq.m.   |
| Total Area   | 3010 Sq.ft. / 297.57 Sq.m. |