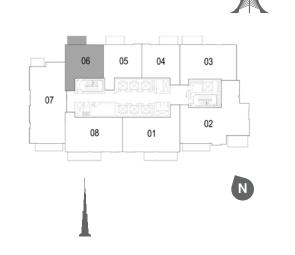

01 02 03 04 N TOWER 1

| EM/ | AAR |
|-----|-----|

1. All dimensions are in imperial and metric, and measured to structural elements and exclude wall finishes and construction tolerances. 2. All materials, dimensions, and drawings are approximate only. 3. Information is subject to change without notice, at developer's absolute discretion. 4. Actual area may vary from the stated area. 5. Drawings not to scale. 6. All images used are for illustrative purposes only and do not represent the actual size, features, specifications, fittings, and furnishings. 7. The developer reserves the right to make revisions/alterations, at its absolute discretion, without any liability whatsoever.