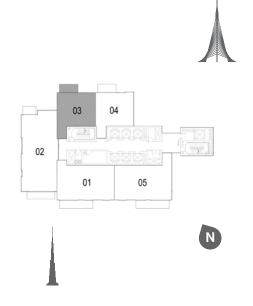

01 02 03 04 N TOWER 1

| EM/ | AAR |
|-----|-----|

1. All dimensions are in imperial and metric, and measured to structural elements and exclude wall finishes and construction tolerances. 2. All materials, dimensions, and drawings are approximate only. 3. Information is subject to change without notice, at developer's absolute discretion. 4. Actual area may vary from the stated area. 5. Drawings not to scale. 6. All images used are for illustrative purposes only and do not represent the actual size, features, specifications, fittings, and furnishings. 7. The developer reserves the right to make revisions/alterations, at its absolute discretion, without any liability whatsoever.