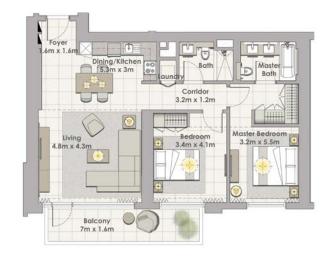

**DUBAI CREEK** HARBOUR

TOWER 1 3 BEDROOM W/ TERRACE UNIT 01 / LEVEL 35-36

| Suite Area   | 2022 Sq.ft. / 187.85 Sq.m. |
|--------------|----------------------------|
| Balcony Area | 152 Sq.ft. / 14.13 Sq.m.   |
| Total Area   | 2174 Sq.ft. / 201.98 Sq.m. |