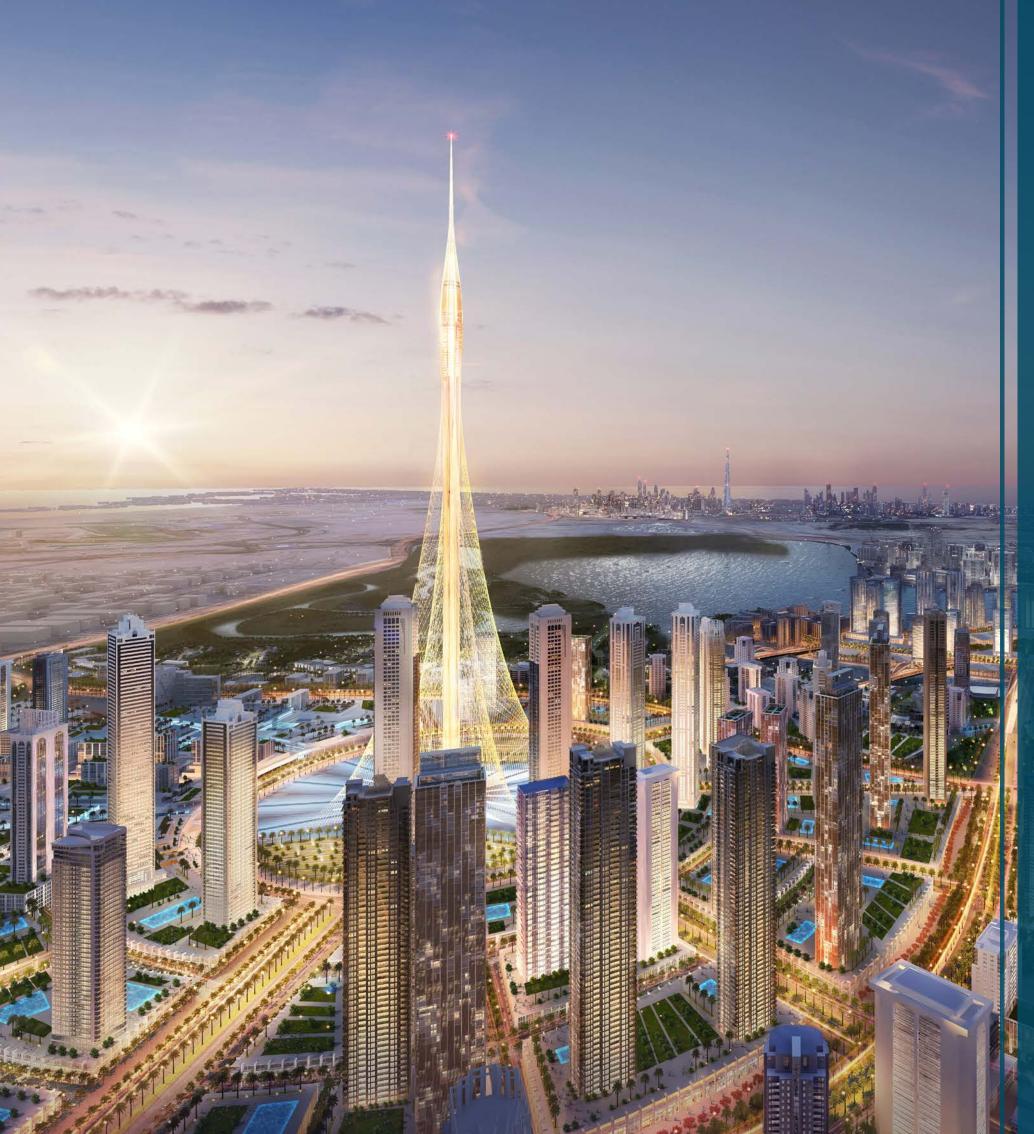

### WHERE THE WORLD WANTS TO LIVE

Set along the historic and always lively Dubai Creek, Dubai Creek Harbour is a sprawling city-within-a-city that will bring the traditional heart of Dubai into the 21<sup>st</sup> century.

Encircling The Tower at Dubai Creek Harbour, which is set to once again transform the Dubai skyline, the mixed-use smart city consists of nine distinctive districts. Connected by an integrated transport system, each district brings its own flavour and features that combine to form an exciting environment without equal in the region.

يعد مشروع خور دبى مترامى الأطراف الممتد على طول خور دبي التاريخي، بمثابة مدينة داخل مدينة تستحضر قلب مدينة دبيَّ بأحوائهًا التقليدية إلى القرن الـ ٢١.

أقيم برج خور دبي ليشكل معلماً آخراً في آفاق دبي، وتحيط به المدينة الذكية متعددة الاستخدامات التي تتألف من تسع مناطق تتصل ببعضها بنظام نقل متكامل، وتجلب كل منطقة أجوائها ومعالمها المتميزة التي تجتمع لتشكل بيئة مشوّقة لا مثيل لها في المنطقة.