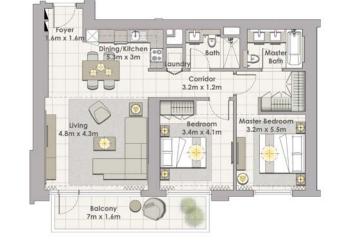

# FLOOR PLANS

Balcony 3.9m x 1.5m Aaster Bedroor 3.2m x 7.1m Bedroom 1 3.0m x 3.8m Dining 3.1m x 5.2m 4 Corridor undry 2.6m x 1.2m \_ Bath

TOWER 2 4 BEDROOM W/ TERRACE UNIT 01-06 / LEVEL 1-2

| Suite Area   | 2355 Sq.ft. / 218.74 Sq.m. |
|--------------|----------------------------|
| Balcony Area | 655 Sq.ft. / 60.83 Sq.m.   |
| Total Area   | 3010 Sq.ft. / 297.57 Sq.m. |