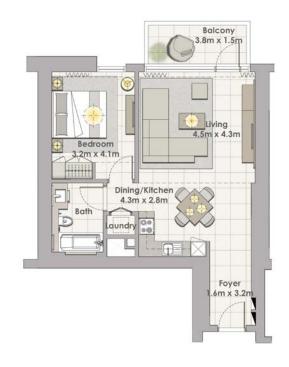

# **1 BEDROOM W/ TERRACE** UNIT 01/LEVEL P02

| ea   | 706 Sq.ft. / 65.59 Sq.m. |
|------|--------------------------|
| Area | 76 Sq.ft. / 7.07 Sq.m.   |
| ea   | 782 Sq.ft. / 72.66 Sq.m. |

### TOWER 1 **1 BEDROOM W/ TERRACE** UNIT 02/LEVEL P02

| Suite Area   | 707 Sq.ft. / 65.66 Sq.m. |
|--------------|--------------------------|
| Balcony Area | 76 Sq.ft. / 7.07 Sq.m.   |
| Total Area   | 783 Sq.ft. / 72.23 Sq.m. |