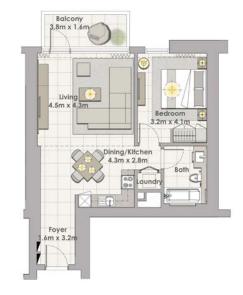

# FLOOR PLANS

Balcony 3.9m x 1.5m Aaster Bedroor 3.2m x 7.1m Bedroom 1 3.0m x 3.8m Dining 3.1m x 5.2m 4 Corridor undry 2.6m x 1.2m \_ Bath

TOWER 2 4 BEDROOM W/ TERRACE UNIT 01-06 / LEVEL 1-2

| Suite Area   | 2355 Sq.ft. / 218.74 Sq.m. |
|--------------|----------------------------|
| Balcony Area | 655 Sq.ft. / 60.83 Sq.m.   |
| Total Area   | 3010 Sq.ft. / 297.57 Sq.m. |