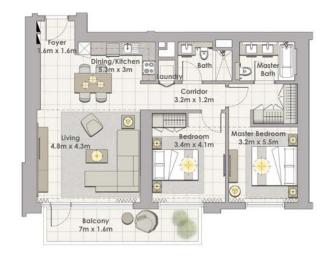

# FLOOR PLANS

Balcony 3.9m x 1.5m Aaster Bedroor 3.2m x 7.1m Bedroom 1 3.0m x 3.8m Dining 3.1m x 5.2m 4 Corridor undry 2.6m x 1.2m \_ Bath

TOWER 2 4 BEDROOM W/ TERRACE UNIT 01-06 / LEVEL 1-2

| Suite Area   | 2355 Sq.ft. / 218.74 Sq.m. |
|--------------|----------------------------|
| Balcony Area | 655 Sq.ft. / 60.83 Sq.m.   |
| Total Area   | 3010 Sq.ft. / 297.57 Sq.m. |