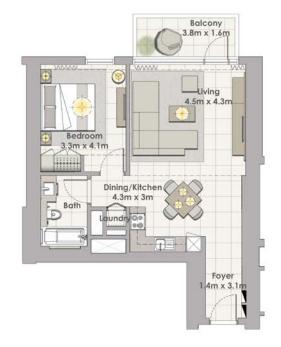

### **1 BEDROOM W/ TERRACE** UNIT 03 / LEVEL P02

| Suite Area   | 695 Sq.ft. / 64.54 Sq.m. |
|--------------|--------------------------|
| Balcony Area | 63 Sq.ft. / 5.84 Sq.m.   |
| Total Area   | 758 Sq.ft. / 70.38 Sq.m. |

### **1 BEDROOM W/ TERRACE** UNIT 03 / LEVEL P03

| Suite Area   | 711 Sq.ft. / 66.07 Sq.m. |
|--------------|--------------------------|
| Balcony Area | 63 Sq.ft. / 71.91 Sq.m.  |
| Total Area   | 774 Sq.ft. / 71.91 Sq.m. |