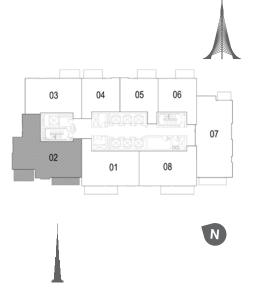

# FLOOR PLANS

Balcony 3.9m x 1.5m Aaster Bedroor 3.2m x 7.1m Bedroom 1 3.0m x 3.8m Dining 3.1m x 5.2m 4 Corridor undry 2.6m x 1.2m \_ Bath

TOWER 2 4 BEDROOM W/ TERRACE UNIT 01-06 / LEVEL 1-2

| Suite Area   | 2355 Sq.ft. / 218.74 Sq.m. |
|--------------|----------------------------|
| Balcony Area | 655 Sq.ft. / 60.83 Sq.m.   |
| Total Area   | 3010 Sq.ft. / 297.57 Sq.m. |

01 02 03 04 N TOWER 1

| EM/ | AAR |
|-----|-----|

1. All dimensions are in imperial and metric, and measured to structural elements and exclude wall finishes and construction tolerances. 2. All materials, dimensions, and drawings are approximate only. 3. Information is subject to change without notice, at developer's absolute discretion. 4. Actual area may vary from the stated area. 5. Drawings not to scale. 6. All images used are for illustrative purposes only and do not represent the actual size, features, specifications, fittings, and furnishings. 7. The developer reserves the right to make revisions/alterations, at its absolute discretion, without any liability whatsoever.