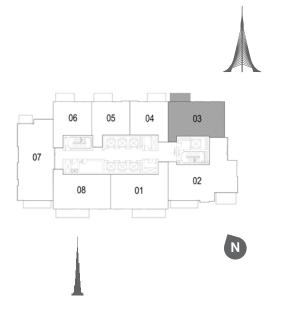

01 02 03 04 N TOWER 1

| EM/ | AAR |
|-----|-----|

1. All dimensions are in imperial and metric, and measured to structural elements and exclude wall finishes and construction tolerances. 2. All materials, dimensions, and drawings are approximate only. 3. Information is subject to change without notice, at developer's absolute discretion. 4. Actual area may vary from the stated area. 5. Drawings not to scale. 6. All images used are for illustrative purposes only and do not represent the actual size, features, specifications, fittings, and furnishings. 7. The developer reserves the right to make revisions/alterations, at its absolute discretion, without any liability whatsoever.