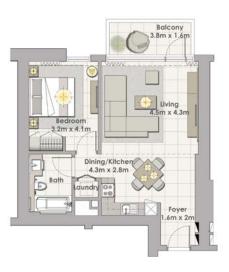

## 2 BEDROOM W/ TERRACE UNIT 02 / LEVEL 35-36

| Suite Area   | 1237 Sq.ft. / 114.89 Sq.m. |
|--------------|----------------------------|
| Balcony Area | 139 Sq.ft. / 12.91 Sq.m.   |
| Total Area   | 1367 Sq.ft. / 127.8 Sq.m.  |