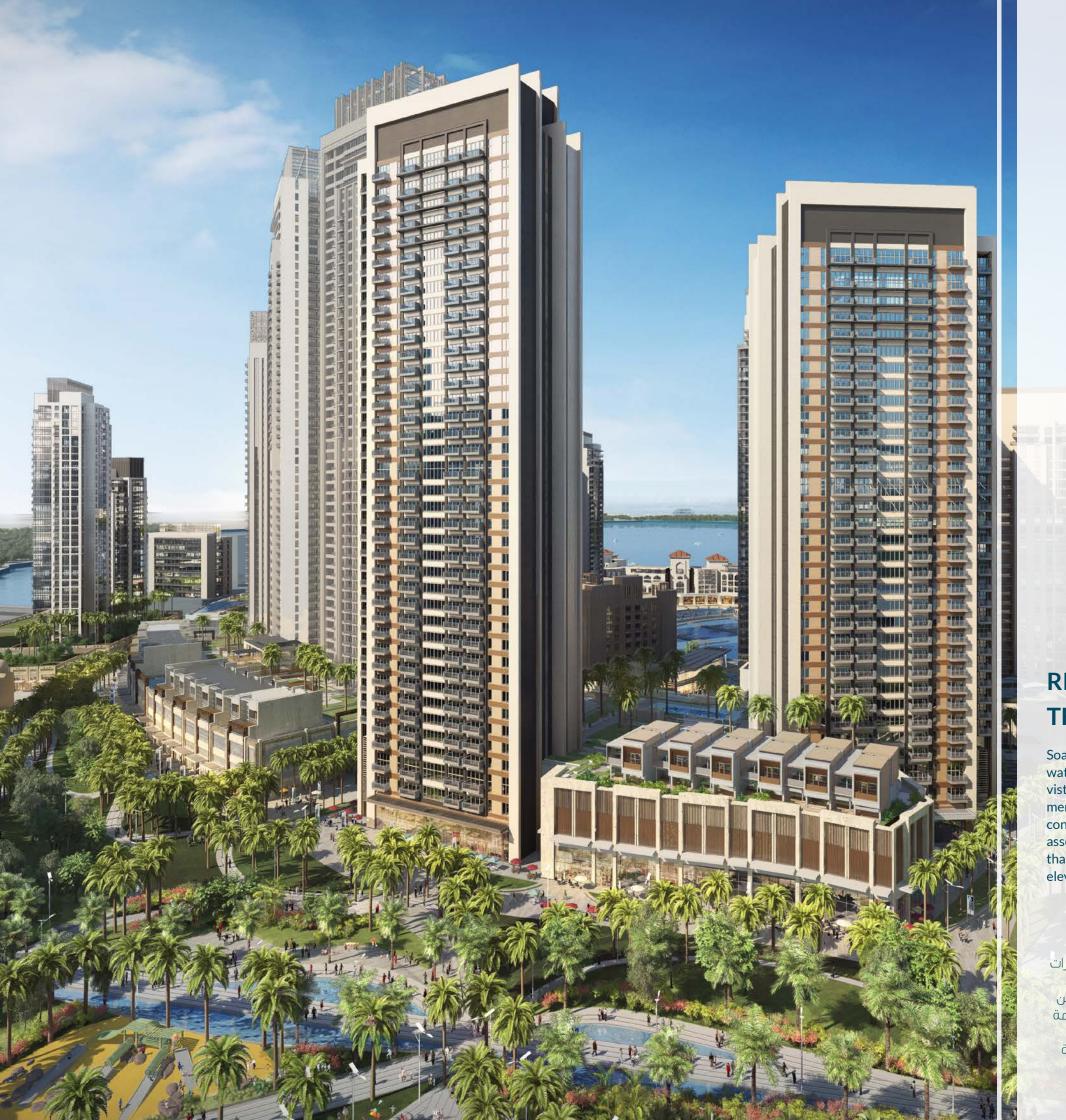

### WHERE THE WORLD WANTS TO LIVE

Set along the historic and always lively Dubai Creek, Dubai Creek Harbour is a sprawling city-within-a-city that will bring the traditional heart of Dubai into the 21<sup>st</sup> century.

Encircling The Tower at Dubai Creek Harbour, which is set to once again transform the Dubai skyline, the mixed-use smart city consists of nine distinctive districts. Connected by an integrated transport system, each district brings its own flavour and features that combine to form an exciting environment without equal in the region.

### A THRIVING WATERFRONT COMMUNITY

A sanctuary of sophisticated living, the Island District combines upmarket residences with alluring leisure and recreational facilities to create a world-class waterfront community. Residents will soak up the spectacular views along the twinkling promenade and share memorable moments at the district's lush central park, magnificent marina, yacht club and five-star hotels.

### مجمع مزدهر على الواجهة المائية

**ULLER** 

تجمع منطقة الجزيرة بين أماكن الإقامة الفاخرة ومنشآت الترفيه والتسلية الجذابة لتُشكل مجمعاً سكنياً عالمي الطراز على الواجهة المائية يعد ملاذاً للحياة الراقية. سيستمتع المقيمين بالمنطقة بمشاهدها الخلابة على طول المتنزه المتلألئ، وسيتشار كون في لحظات تدوم معهم إلى الأبد في الحديقة المركزية الوارفة، والمرسى المذهل، ونادي اليخوت والفنادق من فئة <mark>ح</mark>مس نجوم التي تضمها المنطقة.

## THE PEAK OF VIBRANT **URBAN LIVING**

Creek Horizon's two sleek towers take stylish modern living to new heights. Centrally located adjacent to the central park of the Island District, the towers enjoy prime position over the district's marina, perfectly framing Burj Khalifa and Downtown Dubai on the horizon. Creek Horizon offers the finest facilities and a wealth of attractive amenities to craft a lifestyle of extraordinary comfort and convenience.

يرتقي كريك هورايزن بالحياة العصرية الأنيقة إلى مستويات جديدة. ومع موقعهما المركزي المجاور للحديقة المركزية لمنطقة الجزيرَة، يتمتع البرجان بموقع مُثالي يطل على مُرْسى المنطقة، ويشكلان إطاراً مثالياً لبرج خليفة ووسط مدينة دبي في الأفق. وبتوفر أفخر المنشآت والكثير من وسائل الراحة الجذابة، فإن الحياة في كريك هورايزن تُصاغ ببراعة لتحقق أقصى درجات الراحة والرفاهية.