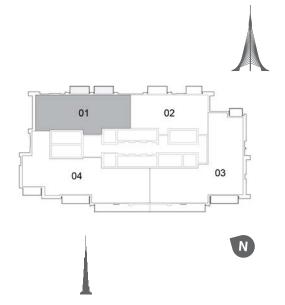

01 02 03 04 N TOWER 1

| EM/ | AAR |
|-----|-----|

1. All dimensions are in imperial and metric, and measured to structural elements and exclude wall finishes and construction tolerances. 2. All materials, dimensions, and drawings are approximate only. 3. Information is subject to change without notice, at developer's absolute discretion. 4. Actual area may vary from the stated area. 5. Drawings not to scale. 6. All images used are for illustrative purposes only and do not represent the actual size, features, specifications, fittings, and furnishings. 7. The developer reserves the right to make revisions/alterations, at its absolute discretion, without any liability whatsoever.