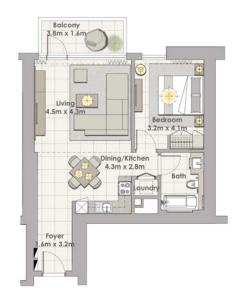

# FLOOR PLANS

Balcony 3.9m x 1.5m Aaster Bedroor 3.2m x 7.1m Bedroom 1 3.0m x 3.8m Dining 3.1m x 5.2m 4 Corridor undry 2.6m x 1.2m \_ Bath

TOWER 2 4 BEDROOM W/ TERRACE UNIT 01-06 / LEVEL 1-2

| Suite Area   | 2355 Sq.ft. / 218.74 Sq.m. |
|--------------|----------------------------|
| Balcony Area | 655 Sq.ft. / 60.83 Sq.m.   |
| Total Area   | 3010 Sq.ft. / 297.57 Sq.m. |