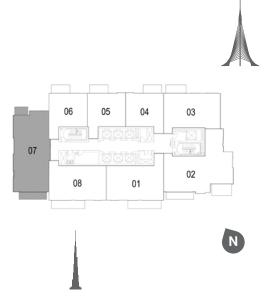

01 02 03 04 N TOWER 1

| EM/ | AAR |
|-----|-----|

1. All dimensions are in imperial and metric, and measured to structural elements and exclude wall finishes and construction tolerances. 2. All materials, dimensions, and drawings are approximate only. 3. Information is subject to change without notice, at developer's absolute discretion. 4. Actual area may vary from the stated area. 5. Drawings not to scale. 6. All images used are for illustrative purposes only and do not represent the actual size, features, specifications, fittings, and furnishings. 7. The developer reserves the right to make revisions/alterations, at its absolute discretion, without any liability whatsoever.