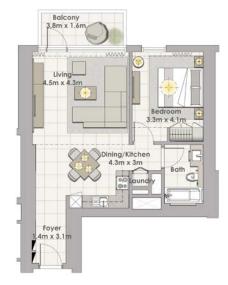

## 2 BEDROOM W/ TERRACE UNIT 02 / LEVEL 35-36

| Suite Area   | 1237 Sq.ft. / 114.89 Sq.m. |
|--------------|----------------------------|
| Balcony Area | 139 Sq.ft. / 12.91 Sq.m.   |
| Total Area   | 1367 Sq.ft. / 127.8 Sq.m.  |