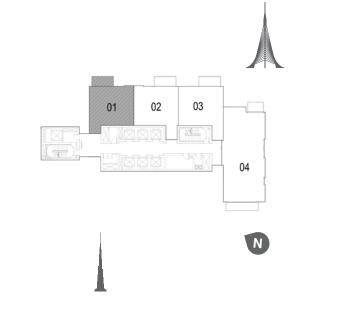

01 02 03 04 N TOWER 1

| EM/ | AAR |
|-----|-----|

1. All dimensions are in imperial and metric, and measured to structural elements and exclude wall finishes and construction tolerances. 2. All materials, dimensions, and drawings are approximate only. 3. Information is subject to change without notice, at developer's absolute discretion. 4. Actual area may vary from the stated area. 5. Drawings not to scale. 6. All images used are for illustrative purposes only and do not represent the actual size, features, specifications, fittings, and furnishings. 7. The developer reserves the right to make revisions/alterations, at its absolute discretion, without any liability whatsoever.