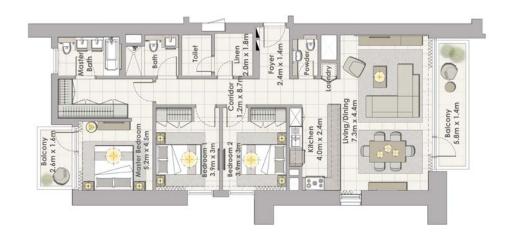

# FLOOR PLANS

Balcony 3.9m x 1.5m Aaster Bedroor 3.2m x 7.1m Bedroom 1 3.0m x 3.8m Dining 3.1m x 5.2m 4 Corridor undry 2.6m x 1.2m \_ Bath

TOWER 2 4 BEDROOM W/ TERRACE UNIT 01-06 / LEVEL 1-2

| Suite Area   | 2355 Sq.ft. / 218.74 Sq.m. |
|--------------|----------------------------|
| Balcony Area | 655 Sq.ft. / 60.83 Sq.m.   |
| Total Area   | 3010 Sq.ft. / 297.57 Sq.m. |