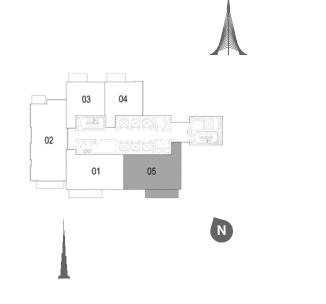

01 02 03 04 N TOWER 1

| EM/ | AAR |
|-----|-----|

1. All dimensions are in imperial and metric, and measured to structural elements and exclude wall finishes and construction tolerances. 2. All materials, dimensions, and drawings are approximate only. 3. Information is subject to change without notice, at developer's absolute discretion. 4. Actual area may vary from the stated area. 5. Drawings not to scale. 6. All images used are for illustrative purposes only and do not represent the actual size, features, specifications, fittings, and furnishings. 7. The developer reserves the right to make revisions/alterations, at its absolute discretion, without any liability whatsoever.