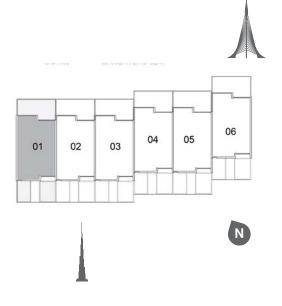

01 02 03 04 N TOWER 1

| EM/ | AAR |
|-----|-----|

1. All dimensions are in imperial and metric, and measured to structural elements and exclude wall finishes and construction tolerances. 2. All materials, dimensions, and drawings are approximate only. 3. Information is subject to change without notice, at developer's absolute discretion. 4. Actual area may vary from the stated area. 5. Drawings not to scale. 6. All images used are for illustrative purposes only and do not represent the actual size, features, specifications, fittings, and furnishings. 7. The developer reserves the right to make revisions/alterations, at its absolute discretion, without any liability whatsoever.