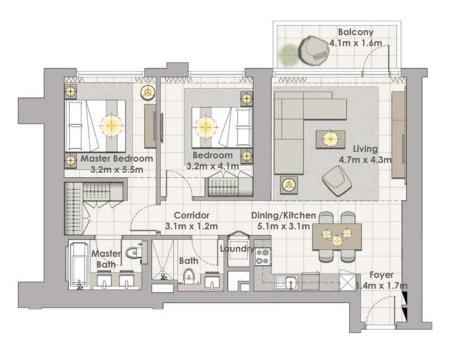

# FLOOR PLANS

Balcony 3.9m x 1.5m Aaster Bedroor 3.2m x 7.1m Bedroom 1 3.0m x 3.8m Dining 3.1m x 5.2m 4 Corridor undry 2.6m x 1.2m \_ Bath

TOWER 2 4 BEDROOM W/ TERRACE UNIT 01-06 / LEVEL 1-2

| Suite Area   | 2355 Sq.ft. / 218.74 Sq.m. |
|--------------|----------------------------|
| Balcony Area | 655 Sq.ft. / 60.83 Sq.m.   |
| Total Area   | 3010 Sq.ft. / 297.57 Sq.m. |