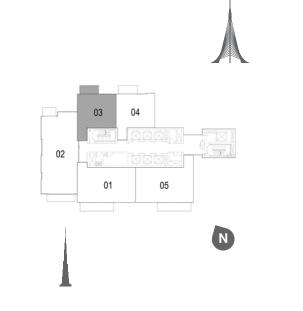

01 02 03 04 N TOWER 1

| EM/ | AAR |
|-----|-----|

1. All dimensions are in imperial and metric, and measured to structural elements and exclude wall finishes and construction tolerances. 2. All materials, dimensions, and drawings are approximate only. 3. Information is subject to change without notice, at developer's absolute discretion. 4. Actual area may vary from the stated area. 5. Drawings not to scale. 6. All images used are for illustrative purposes only and do not represent the actual size, features, specifications, fittings, and furnishings. 7. The developer reserves the right to make revisions/alterations, at its absolute discretion, without any liability whatsoever.