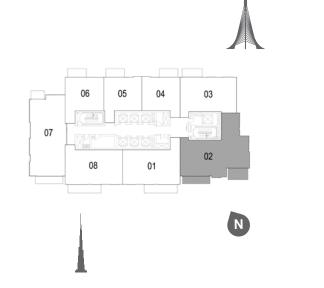

**DUBAI CREEK** HARBOUR

TOWER 1 3 BEDROOM W/ TERRACE UNIT 01 / LEVEL 35-36

| Suite Area   | 2022 Sq.ft. / 187.85 Sq.m. |
|--------------|----------------------------|
| Balcony Area | 152 Sq.ft. / 14.13 Sq.m.   |
| Total Area   | 2174 Sq.ft. / 201.98 Sq.m. |