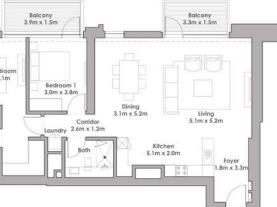

# FLOOR PLANS

| Terrace Area | 76 Sq.ft. / 7.07 Sq.m.   |
|--------------|--------------------------|
| Total Area   | 783 Sq.ft. / 72.72 Sq.m. |
|              |                          |
|              |                          |
|              |                          |
| Suite Area   | 707 Sq.ft. / 65.65 Sq.m. |
| Balcony Area | 76 Sq.ft. / 7.07 Sq.m.   |
|              |                          |
| Total Area   | 783 Sq.ft. / 72.72 Sq.m. |