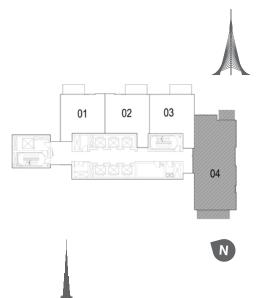

01 02 03 04 N TOWER 1

| EM/ | AAR |
|-----|-----|

1. All dimensions are in imperial and metric, and measured to structural elements and exclude wall finishes and construction tolerances. 2. All materials, dimensions, and drawings are approximate only. 3. Information is subject to change without notice, at developer's absolute discretion. 4. Actual area may vary from the stated area. 5. Drawings not to scale. 6. All images used are for illustrative purposes only and do not represent the actual size, features, specifications, fittings, and furnishings. 7. The developer reserves the right to make revisions/alterations, at its absolute discretion, without any liability whatsoever.