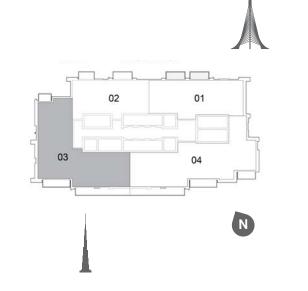

**DUBAI CREEK** HARBOUR

TOWER 1 3 BEDROOM W/ TERRACE UNIT 01 / LEVEL 35-36

| Suite Area   | 2022 Sq.ft. / 187.85 Sq.m. |
|--------------|----------------------------|
| Balcony Area | 152 Sq.ft. / 14.13 Sq.m.   |
| Total Area   | 2174 Sq.ft. / 201.98 Sq.m. |