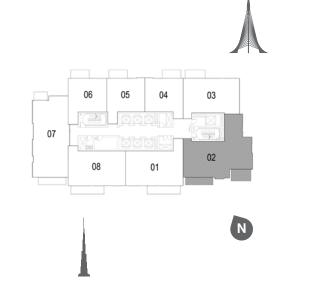

01 02 03 04 N TOWER 1

| EM/ | AAR |
|-----|-----|

1. All dimensions are in imperial and metric, and measured to structural elements and exclude wall finishes and construction tolerances. 2. All materials, dimensions, and drawings are approximate only. 3. Information is subject to change without notice, at developer's absolute discretion. 4. Actual area may vary from the stated area. 5. Drawings not to scale. 6. All images used are for illustrative purposes only and do not represent the actual size, features, specifications, fittings, and furnishings. 7. The developer reserves the right to make revisions/alterations, at its absolute discretion, without any liability whatsoever.