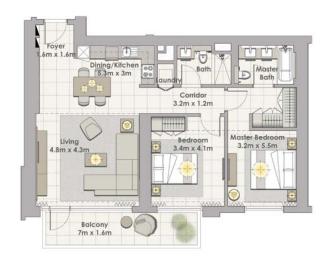

# FLOOR PLANS

Balcony 3.9m x 1.5m Aaster Bedroor 3.2m x 7.1m Bedroom 1 3.0m x 3.8m Dining 3.1m x 5.2m 4 Corridor undry 2.6m x 1.2m \_ Bath

TOWER 2 4 BEDROOM W/ TERRACE UNIT 01-06 / LEVEL 1-2

| Suite Area   | 2355 Sq.ft. / 218.74 Sq.m. |
|--------------|----------------------------|
| Balcony Area | 655 Sq.ft. / 60.83 Sq.m.   |
| Total Area   | 3010 Sq.ft. / 297.57 Sq.m. |