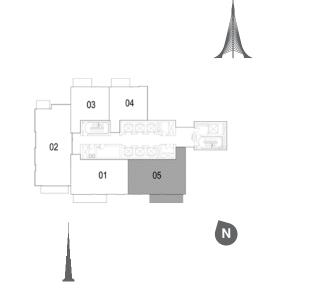

01 02 03 04 N TOWER 1

| EM/ | AAR |
|-----|-----|

1. All dimensions are in imperial and metric, and measured to structural elements and exclude wall finishes and construction tolerances. 2. All materials, dimensions, and drawings are approximate only. 3. Information is subject to change without notice, at developer's absolute discretion. 4. Actual area may vary from the stated area. 5. Drawings not to scale. 6. All images used are for illustrative purposes only and do not represent the actual size, features, specifications, fittings, and furnishings. 7. The developer reserves the right to make revisions/alterations, at its absolute discretion, without any liability whatsoever.