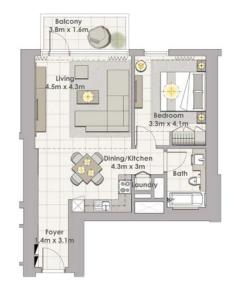

# FLOOR PLANS

Balcony 3.9m x 1.5m Aaster Bedroor 3.2m x 7.1m Bedroom 1 3.0m x 3.8m Dining 3.1m x 5.2m 4 Corridor undry 2.6m x 1.2m \_ Bath

TOWER 2 4 BEDROOM W/ TERRACE UNIT 01-06 / LEVEL 1-2

| Suite Area   | 2355 Sq.ft. / 218.74 Sq.m. |
|--------------|----------------------------|
| Balcony Area | 655 Sq.ft. / 60.83 Sq.m.   |
| Total Area   | 3010 Sq.ft. / 297.57 Sq.m. |