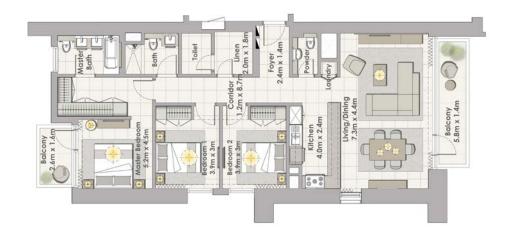

# FLOOR PLANS

| Terrace Area | 76 Sq.ft. / 7.07 Sq.m.   |
|--------------|--------------------------|
| Total Area   | 783 Sq.ft. / 72.72 Sq.m. |
|              |                          |
|              |                          |
|              |                          |
| Suite Area   | 707 Sq.ft. / 65.65 Sq.m. |
| Balcony Area | 76 Sq.ft. / 7.07 Sq.m.   |
|              |                          |
| Total Area   | 783 Sq.ft. / 72.72 Sq.m. |