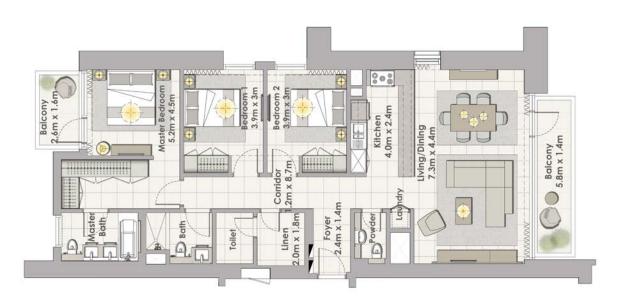

# FLOOR PLANS

Balcony 3.9m x 1.5m Aaster Bedroor 3.2m x 7.1m Bedroom 1 3.0m x 3.8m Dining 3.1m x 5.2m 4 Corridor undry 2.6m x 1.2m \_ Bath

TOWER 2 4 BEDROOM W/ TERRACE UNIT 01-06 / LEVEL 1-2

| Suite Area   | 2355 Sq.ft. / 218.74 Sq.m. |
|--------------|----------------------------|
| Balcony Area | 655 Sq.ft. / 60.83 Sq.m.   |
| Total Area   | 3010 Sq.ft. / 297.57 Sq.m. |