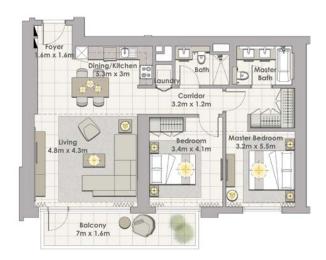

# FLOOR PLANS

| Terrace Area | 76 Sq.ft. / 7.07 Sq.m.   |
|--------------|--------------------------|
| Total Area   | 783 Sq.ft. / 72.72 Sq.m. |
|              |                          |
|              |                          |
|              |                          |
| Suite Area   | 707 Sq.ft. / 65.65 Sq.m. |
| Balcony Area | 76 Sq.ft. / 7.07 Sq.m.   |
|              |                          |
| Total Area   | 783 Sq.ft. / 72.72 Sq.m. |