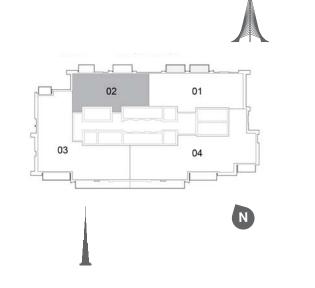

**DUBAI CREEK** HARBOUR

TOWER 1 3 BEDROOM W/ TERRACE UNIT 01 / LEVEL 35-36

| Suite Area   | 2022 Sq.ft. / 187.85 Sq.m. |
|--------------|----------------------------|
| Balcony Area | 152 Sq.ft. / 14.13 Sq.m.   |
| Total Area   | 2174 Sq.ft. / 201.98 Sq.m. |