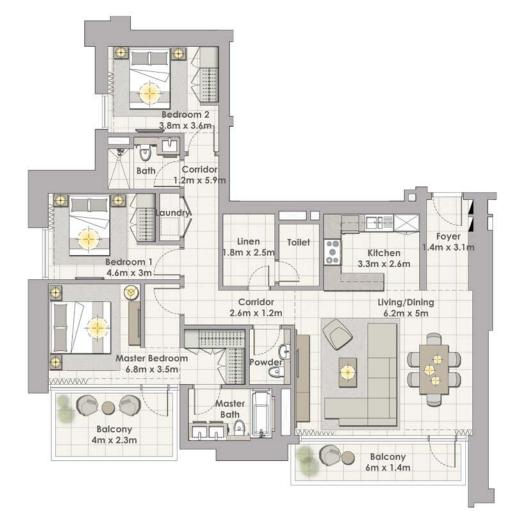

| 2 BEDROO<br>UNIT 08 / LE   | M W/ TERRACE<br>EVEL 2-17                             | - DUBAI CREEK |
|----------------------------|-------------------------------------------------------|---------------|
| Suite Area<br>Terrace Area | 1075 Sq.ft. / 99.89 Sq.m.<br>133 Sq.ft. / 12.31 Sq.m. | HARBOUR       |
| Total Area                 | 1208 Sq.ft. / 112.20 Sq.m.                            |               |

### **DUBAI CREEK** HARBOUR

**TOWER 1** 2 BEDROOM W/ TERRACE **UNIT 08/ LEVEL 2-17** 

| Suite Area   | 1075 Sq.ft. / 99.89 Sq.m.  |
|--------------|----------------------------|
| Balcony Area | 133 Sq.ft. / 12.32 Sq.m.   |
| Total Area   | 1208 Sq.ft. / 112.20 Sq.m. |