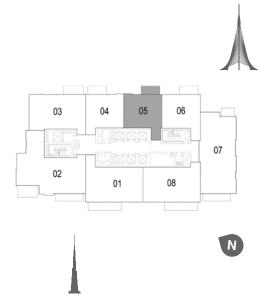

# FLOOR PLANS

Balcony 3.9m x 1.5m Aaster Bedroor 3.2m x 7.1m Bedroom 1 3.0m x 3.8m Dining 3.1m x 5.2m 4 Corridor undry 2.6m x 1.2m \_ Bath

TOWER 2 4 BEDROOM W/ TERRACE UNIT 01-06 / LEVEL 1-2

| Suite Area   | 2355 Sq.ft. / 218.74 Sq.m. |
|--------------|----------------------------|
| Balcony Area | 655 Sq.ft. / 60.83 Sq.m.   |
| Total Area   | 3010 Sq.ft. / 297.57 Sq.m. |

01 02 03 04 N TOWER 1

| EM/ | AAR |
|-----|-----|

1. All dimensions are in imperial and metric, and measured to structural elements and exclude wall finishes and construction tolerances. 2. All materials, dimensions, and drawings are approximate only. 3. Information is subject to change without notice, at developer's absolute discretion. 4. Actual area may vary from the stated area. 5. Drawings not to scale. 6. All images used are for illustrative purposes only and do not represent the actual size, features, specifications, fittings, and furnishings. 7. The developer reserves the right to make revisions/alterations, at its absolute discretion, without any liability whatsoever.