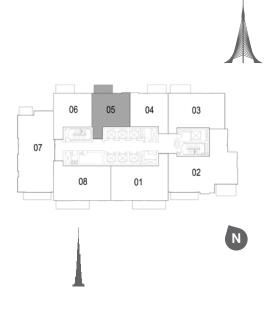

01 02 03 04 N TOWER 1

| EM/ | AAR |
|-----|-----|

1. All dimensions are in imperial and metric, and measured to structural elements and exclude wall finishes and construction tolerances. 2. All materials, dimensions, and drawings are approximate only. 3. Information is subject to change without notice, at developer's absolute discretion. 4. Actual area may vary from the stated area. 5. Drawings not to scale. 6. All images used are for illustrative purposes only and do not represent the actual size, features, specifications, fittings, and furnishings. 7. The developer reserves the right to make revisions/alterations, at its absolute discretion, without any liability whatsoever.