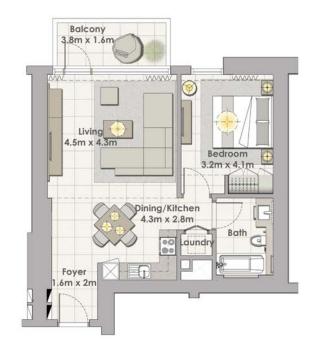

# **1 BEDROOM W/ TERRACE** UNIT 03/LEVEL 1

| ea   | 695 Sq.ft. / 64.54 Sq.m. |
|------|--------------------------|
| Area | 63 Sq.ft. / 5.84 Sq.m.   |
| ea   | 758 Sq.ft. / 70.38 Sq.m. |