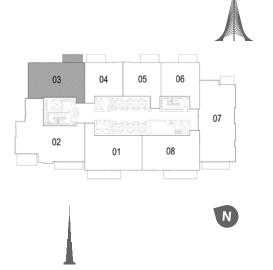

# FLOOR PLANS

Balcony 3.9m x 1.5m Aaster Bedroor 3.2m x 7.1m Bedroom 1 3.0m x 3.8m Dining 3.1m x 5.2m 4 Corridor undry 2.6m x 1.2m \_ Bath

TOWER 2 4 BEDROOM W/ TERRACE UNIT 01-06 / LEVEL 1-2

| Suite Area   | 2355 Sq.ft. / 218.74 Sq.m. |
|--------------|----------------------------|
| Balcony Area | 655 Sq.ft. / 60.83 Sq.m.   |
| Total Area   | 3010 Sq.ft. / 297.57 Sq.m. |

01 02 03 04 N TOWER 1

| EM/ | AAR |
|-----|-----|

1. All dimensions are in imperial and metric, and measured to structural elements and exclude wall finishes and construction tolerances. 2. All materials, dimensions, and drawings are approximate only. 3. Information is subject to change without notice, at developer's absolute discretion. 4. Actual area may vary from the stated area. 5. Drawings not to scale. 6. All images used are for illustrative purposes only and do not represent the actual size, features, specifications, fittings, and furnishings. 7. The developer reserves the right to make revisions/alterations, at its absolute discretion, without any liability whatsoever.