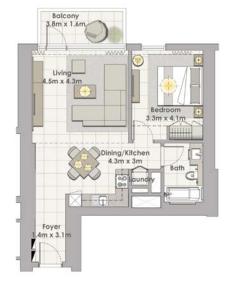

# FLOOR PLANS

Balcony 3.9m x 1.5m Aaster Bedroor 3.2m x 7.1m Bedroom 1 3.0m x 3.8m Dining 3.1m x 5.2m 4 Corridor undry 2.6m x 1.2m \_ Bath

TOWER 2 4 BEDROOM W/ TERRACE UNIT 01-06 / LEVEL 1-2

| Suite Area   | 2355 Sq.ft. / 218.74 Sq.m. |
|--------------|----------------------------|
| Balcony Area | 655 Sq.ft. / 60.83 Sq.m.   |
| Total Area   | 3010 Sq.ft. / 297.57 Sq.m. |