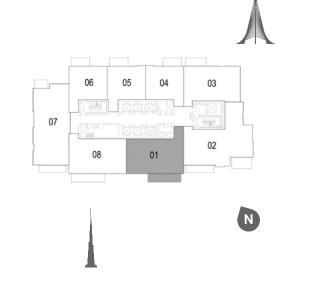

01 02 03 04 N TOWER 1

| EM/ | AAR |
|-----|-----|

1. All dimensions are in imperial and metric, and measured to structural elements and exclude wall finishes and construction tolerances. 2. All materials, dimensions, and drawings are approximate only. 3. Information is subject to change without notice, at developer's absolute discretion. 4. Actual area may vary from the stated area. 5. Drawings not to scale. 6. All images used are for illustrative purposes only and do not represent the actual size, features, specifications, fittings, and furnishings. 7. The developer reserves the right to make revisions/alterations, at its absolute discretion, without any liability whatsoever.