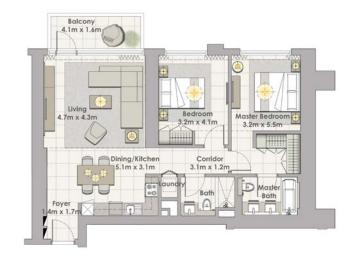

# FLOOR PLANS

Balcony 3.9m x 1.5m Aaster Bedroor 3.2m x 7.1m Bedroom 1 3.0m x 3.8m Dining 3.1m x 5.2m 4 Corridor undry 2.6m x 1.2m \_ Bath

TOWER 2 4 BEDROOM W/ TERRACE UNIT 01-06 / LEVEL 1-2

| Suite Area   | 2355 Sq.ft. / 218.74 Sq.m. |
|--------------|----------------------------|
| Balcony Area | 655 Sq.ft. / 60.83 Sq.m.   |
| Total Area   | 3010 Sq.ft. / 297.57 Sq.m. |