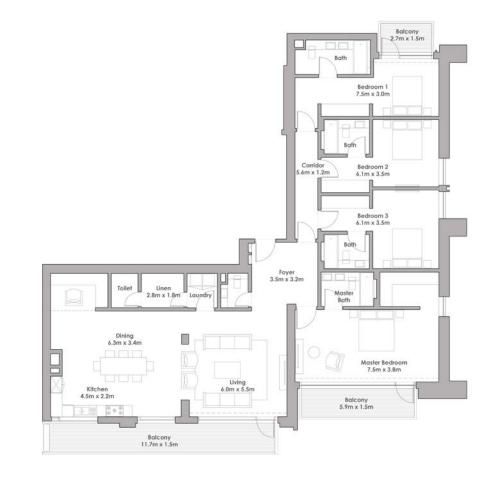

# FLOOR PLANS

Balcony 3.9m x 1.5m Aaster Bedroor 3.2m x 7.1m Bedroom 1 3.0m x 3.8m Dining 3.1m x 5.2m 4 Corridor undry 2.6m x 1.2m \_ Bath

TOWER 2 4 BEDROOM W/ TERRACE UNIT 01-06 / LEVEL 1-2

| Suite Area   | 2355 Sq.ft. / 218.74 Sq.m. |
|--------------|----------------------------|
| Balcony Area | 655 Sq.ft. / 60.83 Sq.m.   |
| Total Area   | 3010 Sq.ft. / 297.57 Sq.m. |