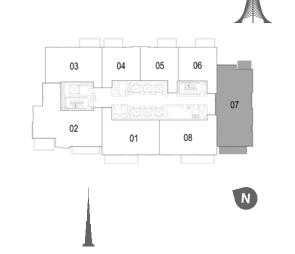

# FLOOR PLANS

Balcony 3.9m x 1.5m Aaster Bedroor 3.2m x 7.1m Bedroom 1 3.0m x 3.8m Dining 3.1m x 5.2m 4 Corridor undry 2.6m x 1.2m \_ Bath

TOWER 2 4 BEDROOM W/ TERRACE UNIT 01-06 / LEVEL 1-2

| Suite Area   | 2355 Sq.ft. / 218.74 Sq.m. |
|--------------|----------------------------|
| Balcony Area | 655 Sq.ft. / 60.83 Sq.m.   |
| Total Area   | 3010 Sq.ft. / 297.57 Sq.m. |

01 02 03 04 N TOWER 1

| EM/ | AAR |
|-----|-----|

1. All dimensions are in imperial and metric, and measured to structural elements and exclude wall finishes and construction tolerances. 2. All materials, dimensions, and drawings are approximate only. 3. Information is subject to change without notice, at developer's absolute discretion. 4. Actual area may vary from the stated area. 5. Drawings not to scale. 6. All images used are for illustrative purposes only and do not represent the actual size, features, specifications, fittings, and furnishings. 7. The developer reserves the right to make revisions/alterations, at its absolute discretion, without any liability whatsoever.