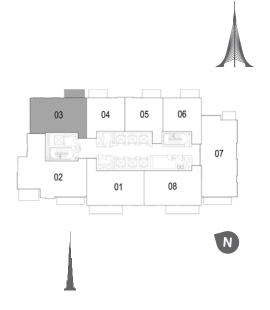

01 02 03 04 N TOWER 1

| EM/ | AAR |
|-----|-----|

1. All dimensions are in imperial and metric, and measured to structural elements and exclude wall finishes and construction tolerances. 2. All materials, dimensions, and drawings are approximate only. 3. Information is subject to change without notice, at developer's absolute discretion. 4. Actual area may vary from the stated area. 5. Drawings not to scale. 6. All images used are for illustrative purposes only and do not represent the actual size, features, specifications, fittings, and furnishings. 7. The developer reserves the right to make revisions/alterations, at its absolute discretion, without any liability whatsoever.