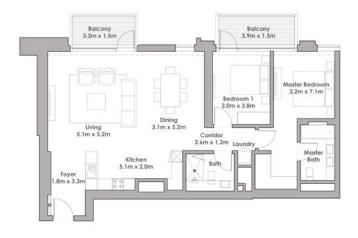

# FLOOR PLANS

Balcony 3.9m x 1.5m Aaster Bedroor 3.2m x 7.1m Bedroom 1 3.0m x 3.8m Dining 3.1m x 5.2m 4 Corridor undry 2.6m x 1.2m \_ Bath

TOWER 2 4 BEDROOM W/ TERRACE UNIT 01-06 / LEVEL 1-2

| Suite Area   | 2355 Sq.ft. / 218.74 Sq.m. |
|--------------|----------------------------|
| Balcony Area | 655 Sq.ft. / 60.83 Sq.m.   |
| Total Area   | 3010 Sq.ft. / 297.57 Sq.m. |