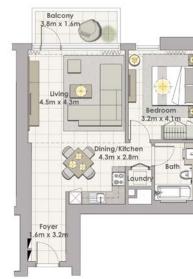

# FLOOR PLANS

Balcony 3.9m x 1.5m Aaster Bedroor 3.2m x 7.1m Bedroom 1 3.0m x 3.8m Dining 3.1m x 5.2m 4 Corridor undry 2.6m x 1.2m \_ Bath

TOWER 2 4 BEDROOM W/ TERRACE UNIT 01-06 / LEVEL 1-2

| Suite Area   | 2355 Sq.ft. / 218.74 Sq.m. |
|--------------|----------------------------|
| Balcony Area | 655 Sq.ft. / 60.83 Sq.m.   |
| Total Area   | 3010 Sq.ft. / 297.57 Sq.m. |