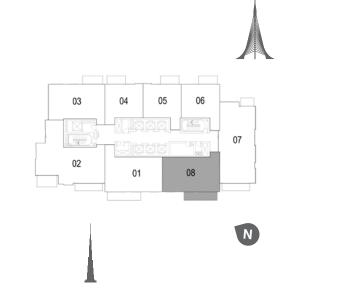

| 2 BEDROO<br>UNIT 08 / LE   | M W/ TERRACE<br>EVEL 2-17                             | - DUBAI CREEK |
|----------------------------|-------------------------------------------------------|---------------|
| Suite Area<br>Terrace Area | 1075 Sq.ft. / 99.89 Sq.m.<br>133 Sq.ft. / 12.31 Sq.m. | HARBOUR       |
| Total Area                 | 1208 Sq.ft. / 112.20 Sq.m.                            |               |

### **DUBAI CREEK** HARBOUR

**TOWER 1** 2 BEDROOM W/ TERRACE **UNIT 08/ LEVEL 2-17** 

| Suite Area   | 1075 Sq.ft. / 99.89 Sq.m.  |
|--------------|----------------------------|
| Balcony Area | 133 Sq.ft. / 12.32 Sq.m.   |
| Total Area   | 1208 Sq.ft. / 112.20 Sq.m. |