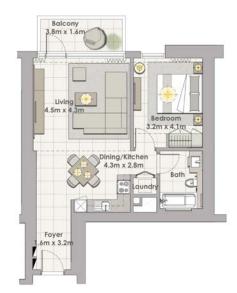

# **1 BEDROOM W/ TERRACE** UNIT 01/LEVEL P02

| ea   | 706 Sq.ft. / 65.59 Sq.m. |
|------|--------------------------|
| Area | 76 Sq.ft. / 7.07 Sq.m.   |
| ea   | 782 Sq.ft. / 72.66 Sq.m. |

### TOWER 1 **1 BEDROOM W/ TERRACE** UNIT 02/LEVEL P02

| Suite Area   | 707 Sq.ft. / 65.66 Sq.m. |
|--------------|--------------------------|
| Balcony Area | 76 Sq.ft. / 7.07 Sq.m.   |
| Total Area   | 783 Sq.ft. / 72.23 Sq.m. |

# TOWER 1

Suite Are Balcony Total Are

1. All dimensions are in imperial and metric, and measured to structural elements and exclude wall finishes and construction tolerances. 2. All materials, dimensions, and drawings are approximate only. 3. Information is subject to change without notice, at developer's absolute discretion. 4. Actual area may vary from the stated area. 5. Drawings not to scale. 6. All images used are for illustrative purposes only and do not represent the actual size, features, specifications, fittings, and furnishings. 7. The developer reserves the right to make revisions/alterations, at its absolute discretion, without any liability whatsoever.