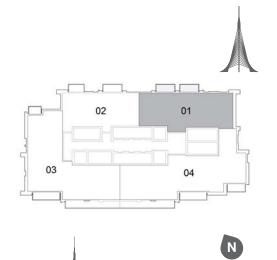

01 02 03 04 N TOWER 1

| EM/ | AAR |
|-----|-----|

1. All dimensions are in imperial and metric, and measured to structural elements and exclude wall finishes and construction tolerances. 2. All materials, dimensions, and drawings are approximate only. 3. Information is subject to change without notice, at developer's absolute discretion. 4. Actual area may vary from the stated area. 5. Drawings not to scale. 6. All images used are for illustrative purposes only and do not represent the actual size, features, specifications, fittings, and furnishings. 7. The developer reserves the right to make revisions/alterations, at its absolute discretion, without any liability whatsoever.