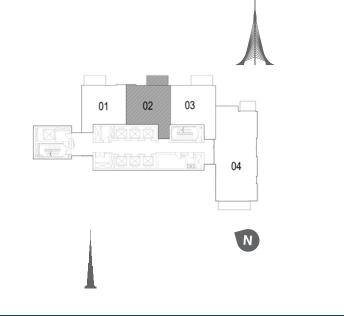

01 02 03 04 N TOWER 1

| EM/ | AAR |
|-----|-----|

1. All dimensions are in imperial and metric, and measured to structural elements and exclude wall finishes and construction tolerances. 2. All materials, dimensions, and drawings are approximate only. 3. Information is subject to change without notice, at developer's absolute discretion. 4. Actual area may vary from the stated area. 5. Drawings not to scale. 6. All images used are for illustrative purposes only and do not represent the actual size, features, specifications, fittings, and furnishings. 7. The developer reserves the right to make revisions/alterations, at its absolute discretion, without any liability whatsoever.