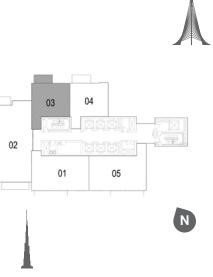

01 02 03 04 N TOWER 1

| EM/ | AAR |
|-----|-----|

1. All dimensions are in imperial and metric, and measured to structural elements and exclude wall finishes and construction tolerances. 2. All materials, dimensions, and drawings are approximate only. 3. Information is subject to change without notice, at developer's absolute discretion. 4. Actual area may vary from the stated area. 5. Drawings not to scale. 6. All images used are for illustrative purposes only and do not represent the actual size, features, specifications, fittings, and furnishings. 7. The developer reserves the right to make revisions/alterations, at its absolute discretion, without any liability whatsoever.