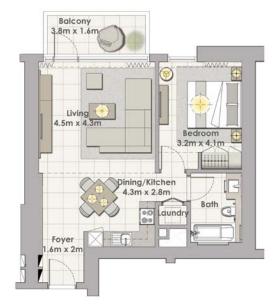

# FLOOR PLANS

Balcony 3.9m x 1.5m Aaster Bedroor 3.2m x 7.1m Bedroom 1 3.0m x 3.8m Dining 3.1m x 5.2m 4 Corridor undry 2.6m x 1.2m \_ Bath

TOWER 2 4 BEDROOM W/ TERRACE UNIT 01-06 / LEVEL 1-2

| Suite Area   | 2355 Sq.ft. / 218.74 Sq.m. |
|--------------|----------------------------|
| Balcony Area | 655 Sq.ft. / 60.83 Sq.m.   |
| Total Area   | 3010 Sq.ft. / 297.57 Sq.m. |