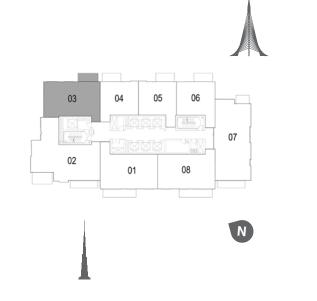

# FLOOR PLANS

Balcony 3.9m x 1.5m Aaster Bedroor 3.2m x 7.1m Bedroom 1 3.0m x 3.8m Dining 3.1m x 5.2m 4 Corridor undry 2.6m x 1.2m \_ Bath

TOWER 2 4 BEDROOM W/ TERRACE UNIT 01-06 / LEVEL 1-2

| Suite Area   | 2355 Sq.ft. / 218.74 Sq.m. |
|--------------|----------------------------|
| Balcony Area | 655 Sq.ft. / 60.83 Sq.m.   |
| Total Area   | 3010 Sq.ft. / 297.57 Sq.m. |

01 02 03 04 N TOWER 1

| EM/ | AAR |
|-----|-----|

1. All dimensions are in imperial and metric, and measured to structural elements and exclude wall finishes and construction tolerances. 2. All materials, dimensions, and drawings are approximate only. 3. Information is subject to change without notice, at developer's absolute discretion. 4. Actual area may vary from the stated area. 5. Drawings not to scale. 6. All images used are for illustrative purposes only and do not represent the actual size, features, specifications, fittings, and furnishings. 7. The developer reserves the right to make revisions/alterations, at its absolute discretion, without any liability whatsoever.