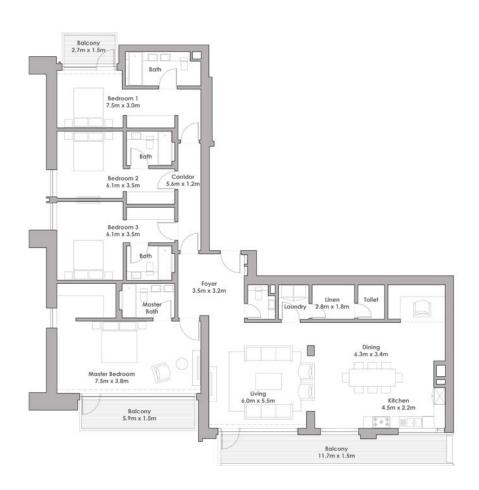

# FLOOR PLANS

Balcony 3.9m x 1.5m Aaster Bedroor 3.2m x 7.1m Bedroom 1 3.0m x 3.8m Dining 3.1m x 5.2m 4 Corridor undry 2.6m x 1.2m \_ Bath

TOWER 2 4 BEDROOM W/ TERRACE UNIT 01-06 / LEVEL 1-2

| Suite Area   | 2355 Sq.ft. / 218.74 Sq.m. |
|--------------|----------------------------|
| Balcony Area | 655 Sq.ft. / 60.83 Sq.m.   |
| Total Area   | 3010 Sq.ft. / 297.57 Sq.m. |