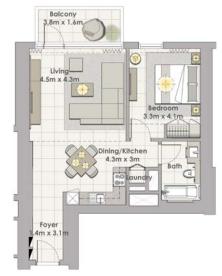

## 2 BEDROOM W/ TERRACE UNIT 02 / LEVEL 35-36

| Suite Area   | 1237 Sq.ft. / 114.89 Sq.m. |
|--------------|----------------------------|
| Balcony Area | 139 Sq.ft. / 12.91 Sq.m.   |
| Total Area   | 1367 Sq.ft. / 127.8 Sq.m.  |