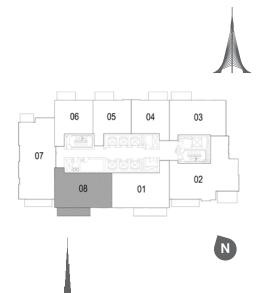

01 02 03 04 N TOWER 1

| EM/ | AAR |
|-----|-----|

1. All dimensions are in imperial and metric, and measured to structural elements and exclude wall finishes and construction tolerances. 2. All materials, dimensions, and drawings are approximate only. 3. Information is subject to change without notice, at developer's absolute discretion. 4. Actual area may vary from the stated area. 5. Drawings not to scale. 6. All images used are for illustrative purposes only and do not represent the actual size, features, specifications, fittings, and furnishings. 7. The developer reserves the right to make revisions/alterations, at its absolute discretion, without any liability whatsoever.