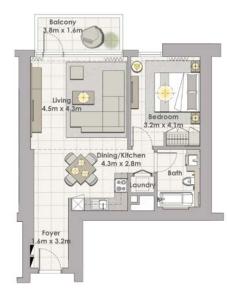

# **1 BEDROOM W/ TERRACE** UNIT 01/LEVEL P02

| ea   | 706 Sq.ft. / 65.59 Sq.m. |
|------|--------------------------|
| Area | 76 Sq.ft. / 7.07 Sq.m.   |
| ea   | 782 Sq.ft. / 72.66 Sq.m. |