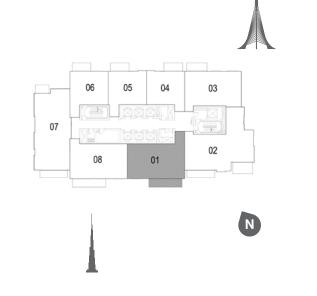

01 02 03 04 N TOWER 1

| EM/ | AAR |
|-----|-----|

1. All dimensions are in imperial and metric, and measured to structural elements and exclude wall finishes and construction tolerances. 2. All materials, dimensions, and drawings are approximate only. 3. Information is subject to change without notice, at developer's absolute discretion. 4. Actual area may vary from the stated area. 5. Drawings not to scale. 6. All images used are for illustrative purposes only and do not represent the actual size, features, specifications, fittings, and furnishings. 7. The developer reserves the right to make revisions/alterations, at its absolute discretion, without any liability whatsoever.