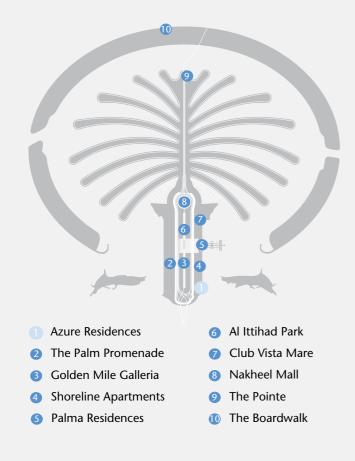

**GOLDEN MILE GALLERIA** Located adjacent to Al Ittihad Park, Golden Mile Galleria is a shopping, dining and entertainment hub with retail stores, cafés, a Fitness First Platinum Club, medical centre, nurseries and a supermarket.

### **CLUB VISTA MARE**

Located within walking distance of Azure Residences, this premium waterfront dining and beach club facility features seven restaurants, with indoor and outdoor seating, and offers a variety of international cuisines.

## THE POINTE Atlantis, The Palm.

### AL ITTIHAD PARK

Al Ittihad Park is the UAE's first indigenous park containing more than 60 varieties of trees and plants. The park offers peaceful shaded areas for relaxation surrounded by a 3.2 km jogging track.

NAKHEEL MALL An iconic experience in the heart of Palm Jumeirah, Nakheel Mall has 350 shops, restaurants and leisure attractions.

If you are interested in buying a ready-to-move-in home at Azure Residences, please call +971 4 390 3333, email info@nakheel.com or visit azureresidences.ae

### THE PALM MONORAIL

The elevated Palm Monorail system runs the entire length of Palm Jumeirah, from its entrance to the Atlantis, The Palm hotel at the far end. Enjoy impressive views on the way to its shopping, dining and leisure destinations or connect to Dubai Tram and explore the rest of the city.

The Pointe will be a scenic, relaxed dining and entertainment destination at the tip of Palm Jumeirah, just across the bay from