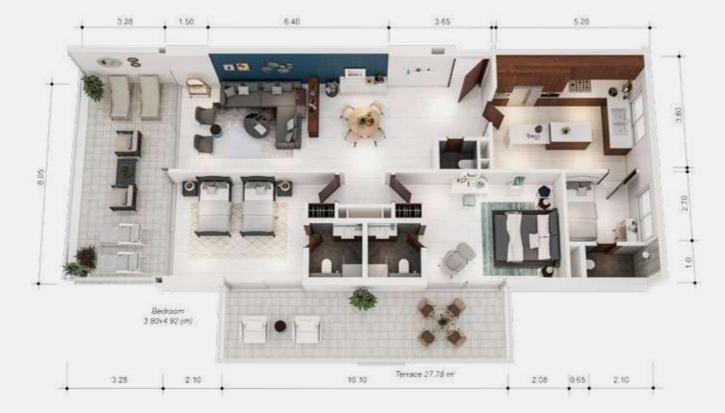

| TERRACE 1                     | 25.5 m <sup>2</sup> |
|-------------------------------|---------------------|
| TERRACE 2                     | 26.5 m <sup>2</sup> |
| AREA                          | 52 m <sup>2</sup>   |
| <b>RECEPTION &amp; DINING</b> | 54.5 m <sup>2</sup> |
| BEDROOM 1                     | 22 m <sup>2</sup>   |
| BEDROOM 2                     | 22 m <sup>2</sup>   |
| BATHROOM 1                    | 5 m <sup>2</sup>    |
| BATHROOM 2                    | 5 m <sup>2</sup>    |
| MAID'S ROOM                   | 8 m <sup>2</sup>    |
| MAID'S BATHROOM               | 4 m <sup>2</sup>    |
| KITCHEN                       | 23 m <sup>2</sup>   |
| GUEST TOILET                  | 1.5 m <sup>2</sup>  |
| AREA                          | 145 m <sup>2</sup>  |
| AREA WITH TERRACE             | 197 m <sup>2</sup>  |