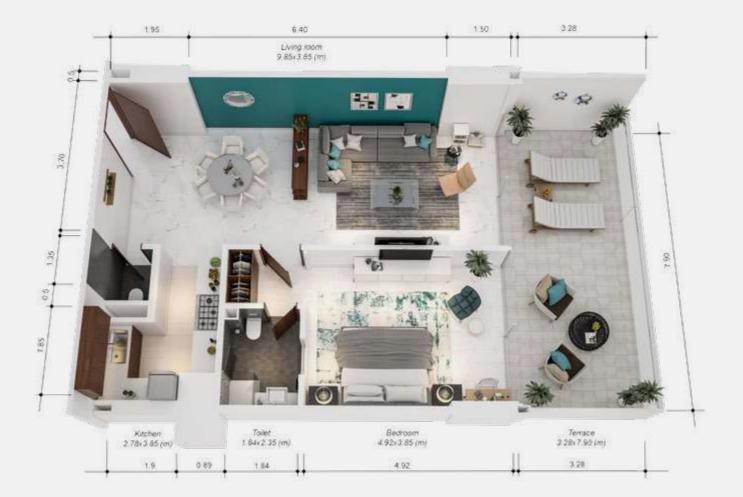

## **1-BEDROOM A** TYPICAL APARTMENT

| TERRACE                       | 50 m <sup>2</sup>  |
|-------------------------------|--------------------|
| <b>RECEPTION &amp; DINING</b> | 42 m <sup>2</sup>  |
| BEDROOM                       | 20 m <sup>2</sup>  |
| BATHROOM                      | 5 m <sup>2</sup>   |
| KITCHEN                       | 11 m <sup>2</sup>  |
| GUEST TOILET                  | 2 m <sup>2</sup>   |
| AREA                          | 80 m <sup>2</sup>  |
| AREA WITH TERRACE             | 130 m <sup>2</sup> |

**1-BEDROOM B** 

| TERRACE                       | 50 m <sup>2</sup>        |
|-------------------------------|--------------------------|
| <b>RECEPTION &amp; DINING</b> | <b>42</b> m <sup>2</sup> |
| BEDROOM                       | 20 m <sup>2</sup>        |
| BATHROOM                      | 5 m <sup>2</sup>         |
| KITCHEN                       | 11 m <sup>2</sup>        |
| GUEST TOILET                  | 2 m <sup>2</sup>         |
| AREA                          | 80 m <sup>2</sup>        |
| AREA WITH TERRACE             | 130 m <sup>2</sup>       |

## **1-BEDROOM D** TYPICAL APARTMENT

| TERRACE                       | 25.5 m <sup>2</sup>      |
|-------------------------------|--------------------------|
| <b>RECEPTION &amp; DINING</b> | <b>42</b> m <sup>2</sup> |
| BEDROOM                       | 20 m <sup>2</sup>        |
| BATHROOM                      | 5 m <sup>2</sup>         |
| KITCHEN                       | 11 m <sup>2</sup>        |
| GUEST TOILET                  | 2 m <sup>2</sup>         |
| AREA                          | 80 m <sup>2</sup>        |
| AREA WITH TERRACE             | 105.5 m <sup>2</sup>     |

| TERRACE                       | 25.5 m <sup>2</sup>      |
|-------------------------------|--------------------------|
| <b>RECEPTION &amp; DINING</b> | <b>42</b> m <sup>2</sup> |
| BEDROOM                       | 20 m <sup>2</sup>        |
| BATHROOM                      | 5 m <sup>2</sup>         |
| KITCHEN                       | 11 m <sup>2</sup>        |
| GUEST TOILET                  | 2 m <sup>2</sup>         |
| AREA                          | 80 m <sup>2</sup>        |
| AREA WITH TERRACE             | 105.5 m²                 |