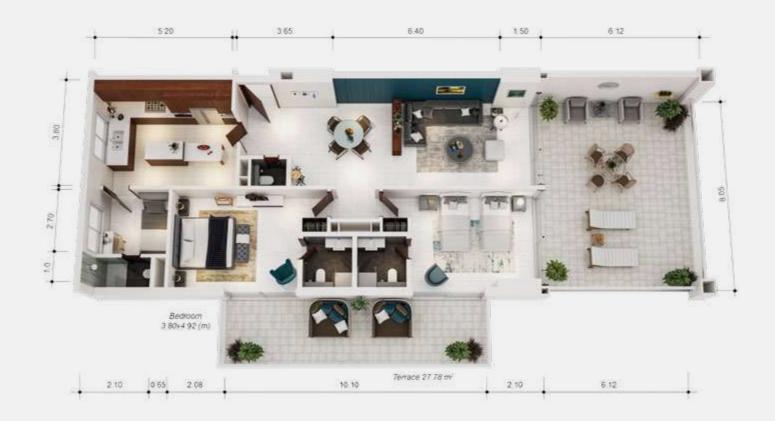

| TERRACE 1                     | 50.5 m <sup>2</sup> |
|-------------------------------|---------------------|
| TERRACE 2                     | 26.5 m <sup>2</sup> |
| AREA                          | 77 m <sup>2</sup>   |
| <b>RECEPTION &amp; DINING</b> | 54.5 m <sup>2</sup> |
| BEDROOM 1                     | 22 m <sup>2</sup>   |
| BEDROOM 2                     | 22 m <sup>2</sup>   |
| BATHROOM 1                    | 5 m <sup>2</sup>    |
| BATHROOM 2                    | 5 m <sup>2</sup>    |
| MAID'S ROOM                   | 8 m <sup>2</sup>    |
| MAID'S BATHROOM               | 4 m <sup>2</sup>    |
| KITCHEN                       | 23 m <sup>2</sup>   |
| GUEST TOILET                  | 1.5 m <sup>2</sup>  |
| AREA                          | 145 m <sup>2</sup>  |
| AREA WITH TERRACE             | 222 m <sup>2</sup>  |