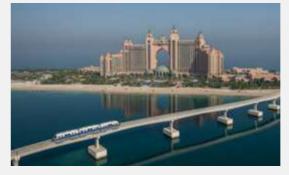

### THE PALM MONORAIL

The elevated Palm Monorail system runs the entire length of Palm Jumeirah, from its entrance to the Atlantis, The Palm hotel at the far end. Enjoy impressive views on the way to its shopping, dining and leisure destinations or connect to Dubai Tram and explore the rest of the city.

## THE POINTE Atlantis, The Palm.