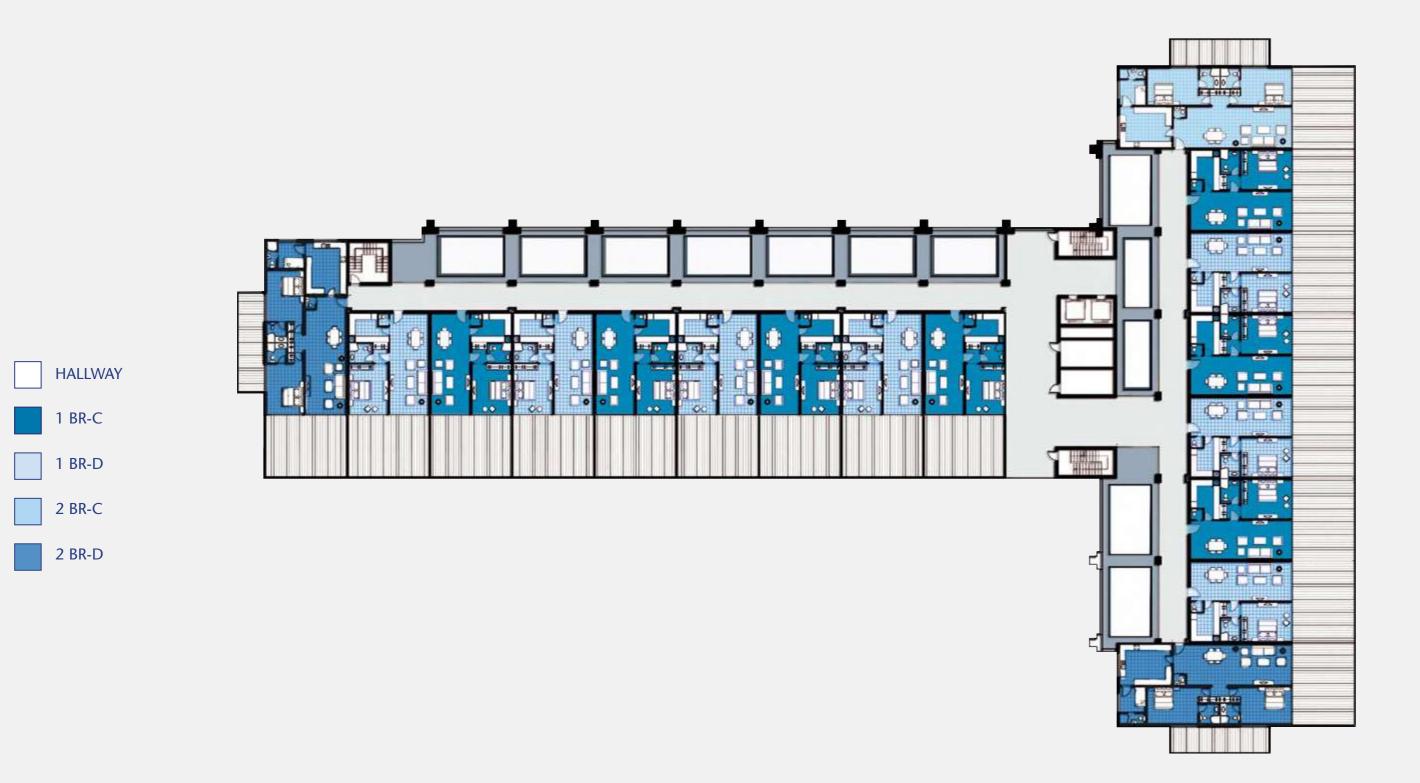

--------------------------|---------------------|
| TERRACE 2                     | 26.5 m <sup>2</sup> |
| AREA                          | 52 m <sup>2</sup>   |
| <b>RECEPTION &amp; DINING</b> | 54.5 m <sup>2</sup> |
| BEDROOM 1                     | 22 m <sup>2</sup>   |
| BEDROOM 2                     | 22 m <sup>2</sup>   |
| BATHROOM 1                    | 5 m <sup>2</sup>    |
| BATHROOM 2                    | 5 m <sup>2</sup>    |
| MAID'S ROOM                   | 8 m <sup>2</sup>    |
| MAID'S BATHROOM               | 4 m <sup>2</sup>    |
| KITCHEN                       | 23 m <sup>2</sup>   |
| GUEST TOILET                  | 1.5 m <sup>2</sup>  |
| AREA                          | 145 m <sup>2</sup>  |
| AREA WITH TERRACE             | 197 m <sup>2</sup>  |

# **TYPICAL FLOOR**



# A SOUGHT-AFTER **RESIDENTIAL ADDRESS**

Azure Residences is ideally located on the eastern shoreline of the world-famous Palm Jumeirah and in close proximity to its retail destinations, restaurants, cafés and beach clubs. Situated within walking distance of The Palm Monorail and within easy reach of the Dubai Tram and Dubai Metro, Azure Residences is also strategically positioned close to the entrance of Palm Jumeirah, providing easy access to Dubai's business and leisure districts.



**GOLDEN MILE GALLERIA** Located adjacent to Al Ittihad Park, Golden Mile Galleria is a shopping, dining and entertainment hub with retail stores, cafés, a Fitness First Platinum Club, medical centre, nurseries and a supermarket.





### **CLUB VISTA MARE**

Located within walking distance of Azure Resi