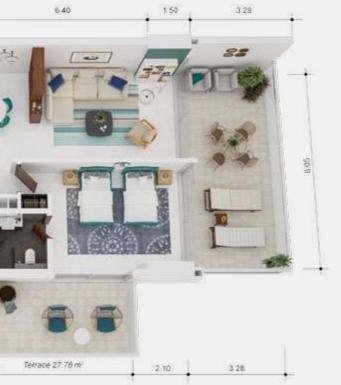

## **1-BEDROOM A** TYPICAL APARTMENT

| TERRACE                       | 50 m <sup>2</sup>  |
|-------------------------------|--------------------|
| <b>RECEPTION &amp; DINING</b> | 42 m <sup>2</sup>  |
| BEDROOM                       | 20 m <sup>2</sup>  |
| BATHROOM                      | 5 m <sup>2</sup>   |
| KITCHEN                       | 11 m <sup>2</sup>  |
| GUEST TOILET                  | 2 m <sup>2</sup>   |
| AREA                          | 80 m <sup>2</sup>  |
| AREA WITH TERRACE             | 130 m <sup>2</sup> |

**1-BEDROOM B** 

| TERRACE                       | 50 m <sup>2</sup>        |
|-------------------------------|--------------------------|
| <b>RECEPTION &amp; DINING</b> | <b>42</b> m <sup>2</sup> |
| BEDROOM                       | 20 m <sup>2</sup>        |
| BATHROOM                      | 5 m <sup>2</sup>         |
| KITCHEN                       | 11 m <sup>2</sup>        |
| GUEST TOILET                  | 2 m <sup>2</sup>         |
| AREA                          | 80 m <sup>2</sup>        |
| AREA WITH TERRACE             | 130 m <sup>2</sup>       |