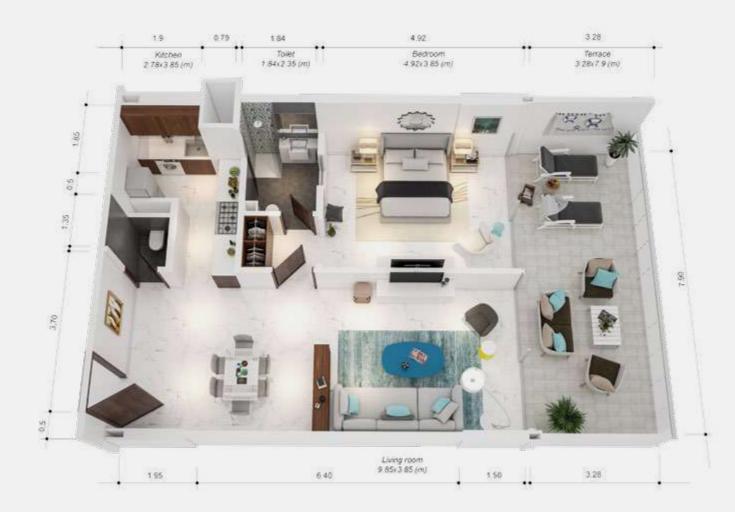

## **1-BEDROOM A** TYPICAL APARTMENT

| TERRACE                       | 50 m <sup>2</sup>  |
|-------------------------------|--------------------|
| <b>RECEPTION &amp; DINING</b> | 42 m <sup>2</sup>  |
| BEDROOM                       | 20 m <sup>2</sup>  |
| BATHROOM                      | 5 m <sup>2</sup>   |
| KITCHEN                       | 11 m <sup>2</sup>  |
| GUEST TOILET                  | 2 m <sup>2</sup>   |
| AREA                          | 80 m <sup>2</sup>  |
| AREA WITH TERRACE             | 130 m <sup>2</sup> |