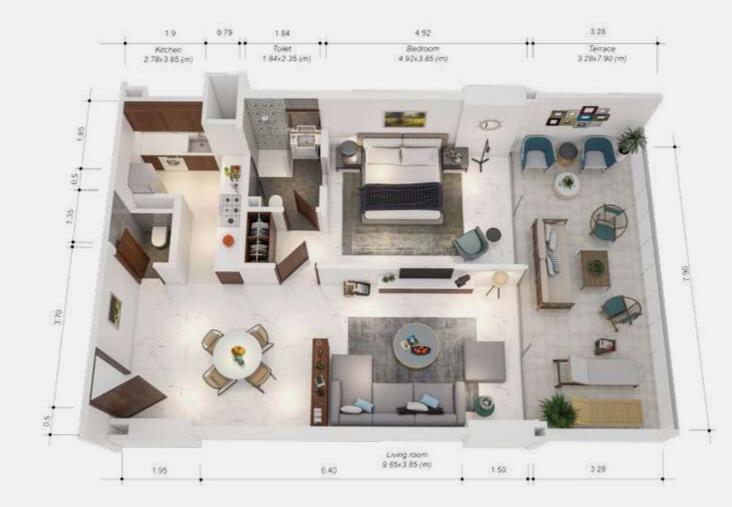

## **1-BEDROOM A** TYPICAL APARTMENT

| TERRACE                       | 50 m <sup>2</sup>  |
|-------------------------------|--------------------|
| <b>RECEPTION &amp; DINING</b> | 42 m <sup>2</sup>  |
| BEDROOM                       | 20 m <sup>2</sup>  |
| BATHROOM                      | 5 m <sup>2</sup>   |
| KITCHEN                       | 11 m <sup>2</sup>  |
| GUEST TOILET                  | 2 m <sup>2</sup>   |
| AREA                          | 80 m <sup>2</sup>  |
| AREA WITH TERRACE             | 130 m <sup>2</sup> |

**1-BEDROOM B** 

| TERRACE                       | 50 m <sup>2</sup>        |
|-------------------------------|--------------------------|
| <b>RECEPTION &amp; DINING</b> | <b>42</b> m <sup>2</sup> |
| BEDROOM                       | 20 m <sup>2</sup>        |
| BATHROOM                      | 5 m <sup>2</sup>         |
| KITCHEN                       | 11 m <sup>2</sup>        |
| GUEST TOILET                  | 2 m <sup>2</sup>         |
| AREA                          | 80 m <sup>2</sup>        |
| AREA WITH TERRACE             | 130 m <sup>2</sup>       |

## **1-BEDROOM D** TYPICAL APARTMENT

| TERRACE                       | 25.5 m <sup>2</sup>      |
|-------------------------------|--------------------------|
| <b>RECEPTION &amp; DINING</b> | <b>42</b> m <sup>2</sup> |
| BEDROOM                       | 20 m <sup>2</sup>        |
| BATHROOM                      | 5 m <sup>2</sup>         |
| KITCHEN                       | 11 m <sup>2</sup>        |
| GUEST TOILET                  | 2 m <sup>2</sup>         |
| AREA                          | 80 m <sup>2</sup>        |
| AREA WITH TERRACE             | 105.5 m <sup>2</sup>     |

| TERRACE                       | 25.5 m <sup>2</sup>      |
|-------------------------------|--------------------------|
| <b>RECEPTION &amp; DINING</b> | <b>42</b> m <sup>2</sup> |
| BEDROOM                       | 20 m <sup>2</sup>        |
| BATHROOM                      | 5 m <sup>2</sup>         |
| KITCHEN                       | 11 m <sup>2</sup>        |
| GUEST TOILET                  | 2 m <sup>2</sup>         |
| AREA                          | 80 m <sup>2</sup>        |
| AREA WITH TERRACE             | 105.5 m²                 |