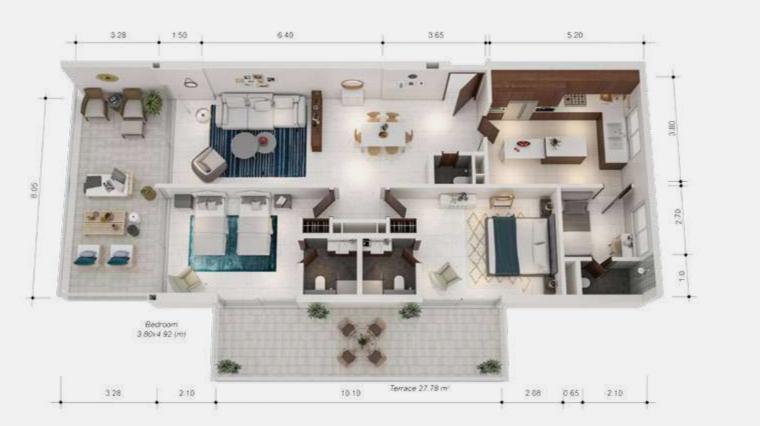

| TERRACE 1                     | 50.5 m <sup>2</sup> |
|-------------------------------|---------------------|
| TERRACE 2                     | 26.5 m <sup>2</sup> |
| AREA                          | 77 m <sup>2</sup>   |
| <b>RECEPTION &amp; DINING</b> | 54.5 m <sup>2</sup> |
| BEDROOM 1                     | 22 m <sup>2</sup>   |
| BEDROOM 2                     | 22 m <sup>2</sup>   |
| BATHROOM 1                    | 5 m <sup>2</sup>    |
| BATHROOM 2                    | 5 m <sup>2</sup>    |
| MAID'S ROOM                   | 8 m <sup>2</sup>    |
| MAID'S BATHROOM               | 4 m <sup>2</sup>    |
| KITCHEN                       | 23 m <sup>2</sup>   |
| GUEST TOILET                  | 1.5 m <sup>2</sup>  |
| AREA                          | 145 m <sup>2</sup>  |
| AREA WITH TERRACE             | 222 m <sup>2</sup>  |

| -           | 5        | 20                    | ÷ | 15 | ř.    |
|-------------|----------|-----------------------|---|----|-------|
| 380         |          | 00                    |   | 28 |       |
| + 0 + 270 + |          |                       |   | 7  | i i   |
|             | 8<br>3 8 | ledraom<br>2x4 92 (m) |   | 2  | -5-   |
| 2           | 10 0.65  | 2.08                  | T |    | 10 10 |

| TERRACE 1                     | 25.5 m <sup>2</sup> |
|-------------------------------|---------------------|
| TERRACE 2                     | 26.5 m <sup>2</sup> |
| AREA                          | 52 m <sup>2</sup>   |
| <b>RECEPTION &amp; DINING</b> | 54.5 m <sup>2</sup> |
| BEDROOM 1                     | 22 m <sup>2</sup>   |
| BEDROOM 2                     | 22 m <sup>2</sup>   |
| BATHROOM 1                    | 5 m <sup>2</sup>    |
| BATHROOM 2                    | 5 m <sup>2</sup>    |
| MAID'S ROOM                   | 8 m <sup>2</sup>    |
| MAID'S BATHROOM               | 4 m <sup>2</sup>    |
| KITCHEN                       | 23 m <sup>2</sup>   |
| GUEST TOILET                  | 1.5 m <sup>2</sup>  |
| AREA                          | 145 m <sup>2</sup>  |
| AREA WITH TERRACE             | 197 m <sup>2</sup>  |