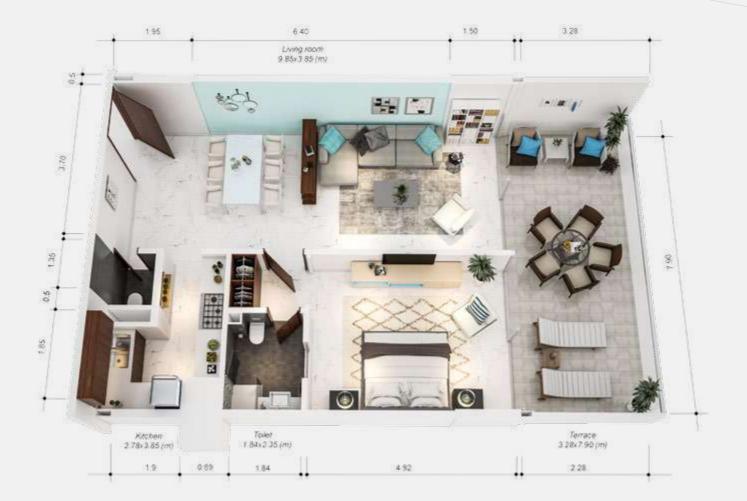

## **1-BEDROOM A** TYPICAL APARTMENT

| TERRACE                       | 50 m <sup>2</sup>  |
|-------------------------------|--------------------|
| <b>RECEPTION &amp; DINING</b> | 42 m <sup>2</sup>  |
| BEDROOM                       | 20 m <sup>2</sup>  |
| BATHROOM                      | 5 m <sup>2</sup>   |
| KITCHEN                       | 11 m <sup>2</sup>  |
| GUEST TOILET                  | 2 m <sup>2</sup>   |
| AREA                          | 80 m <sup>2</sup>  |
| AREA WITH TERRACE             | 130 m <sup>2</sup> |

**1-BEDROOM B** 

| TERRACE                       | 50 m <sup>2</sup>        |
|-------------------------------|--------------------------|
| <b>RECEPTION &amp; DINING</b> | <b>42</b> m <sup>2</sup> |
| BEDROOM                       | 20 m <sup>2</sup>        |
| BATHROOM                      | 5 m <sup>2</sup>         |
| KITCHEN                       | 11 m <sup>2</sup>        |
| GUEST TOILET                  | 2 m <sup>2</sup>         |
| AREA                          | 80 m <sup>2</sup>        |
| AREA WITH TERRACE             | 130 m <sup>2</sup>       |

## **1-BEDROOM D** TYPICAL APARTMENT

| TERRACE                       | 25.5 m <sup>2</sup>      |
|-------------------------------|--------------------------|
| <b>RECEPTION &amp; DINING</b> | <b>42</b> m <sup>2</sup> |
| BEDROOM                       | 20 m <sup>2</sup>        |
| BATHROOM                      | 5 m <sup>2</sup>         |
| KITCHEN                       | 11 m <sup>2</sup>        |
| GUEST TOILET                  | 2 m <sup>2</sup>         |
| AREA                          | 80 m <sup>2</sup>        |
| AREA WITH TERRACE             | 105.5 m <sup>2</sup>     |

| TERRACE                       | 25.5 m <sup>2</sup>      |
|-------------------------------|--------------------------|
| <b>RECEPTION &amp; DINING</b> | <b>42</b> m <sup>2</sup> |
| BEDROOM                       | 20 m <sup>2</sup>        |
| BATHROOM                      | 5 m <sup>2</sup>         |
| KITCHEN                       | 11 m <sup>2</sup>        |
| GUEST TOILET                  | 2 m <sup>2</sup>         |
| AREA                          | 80 m <sup>2</sup>        |
| AREA WITH TERRACE             | 105.5 m²                 |