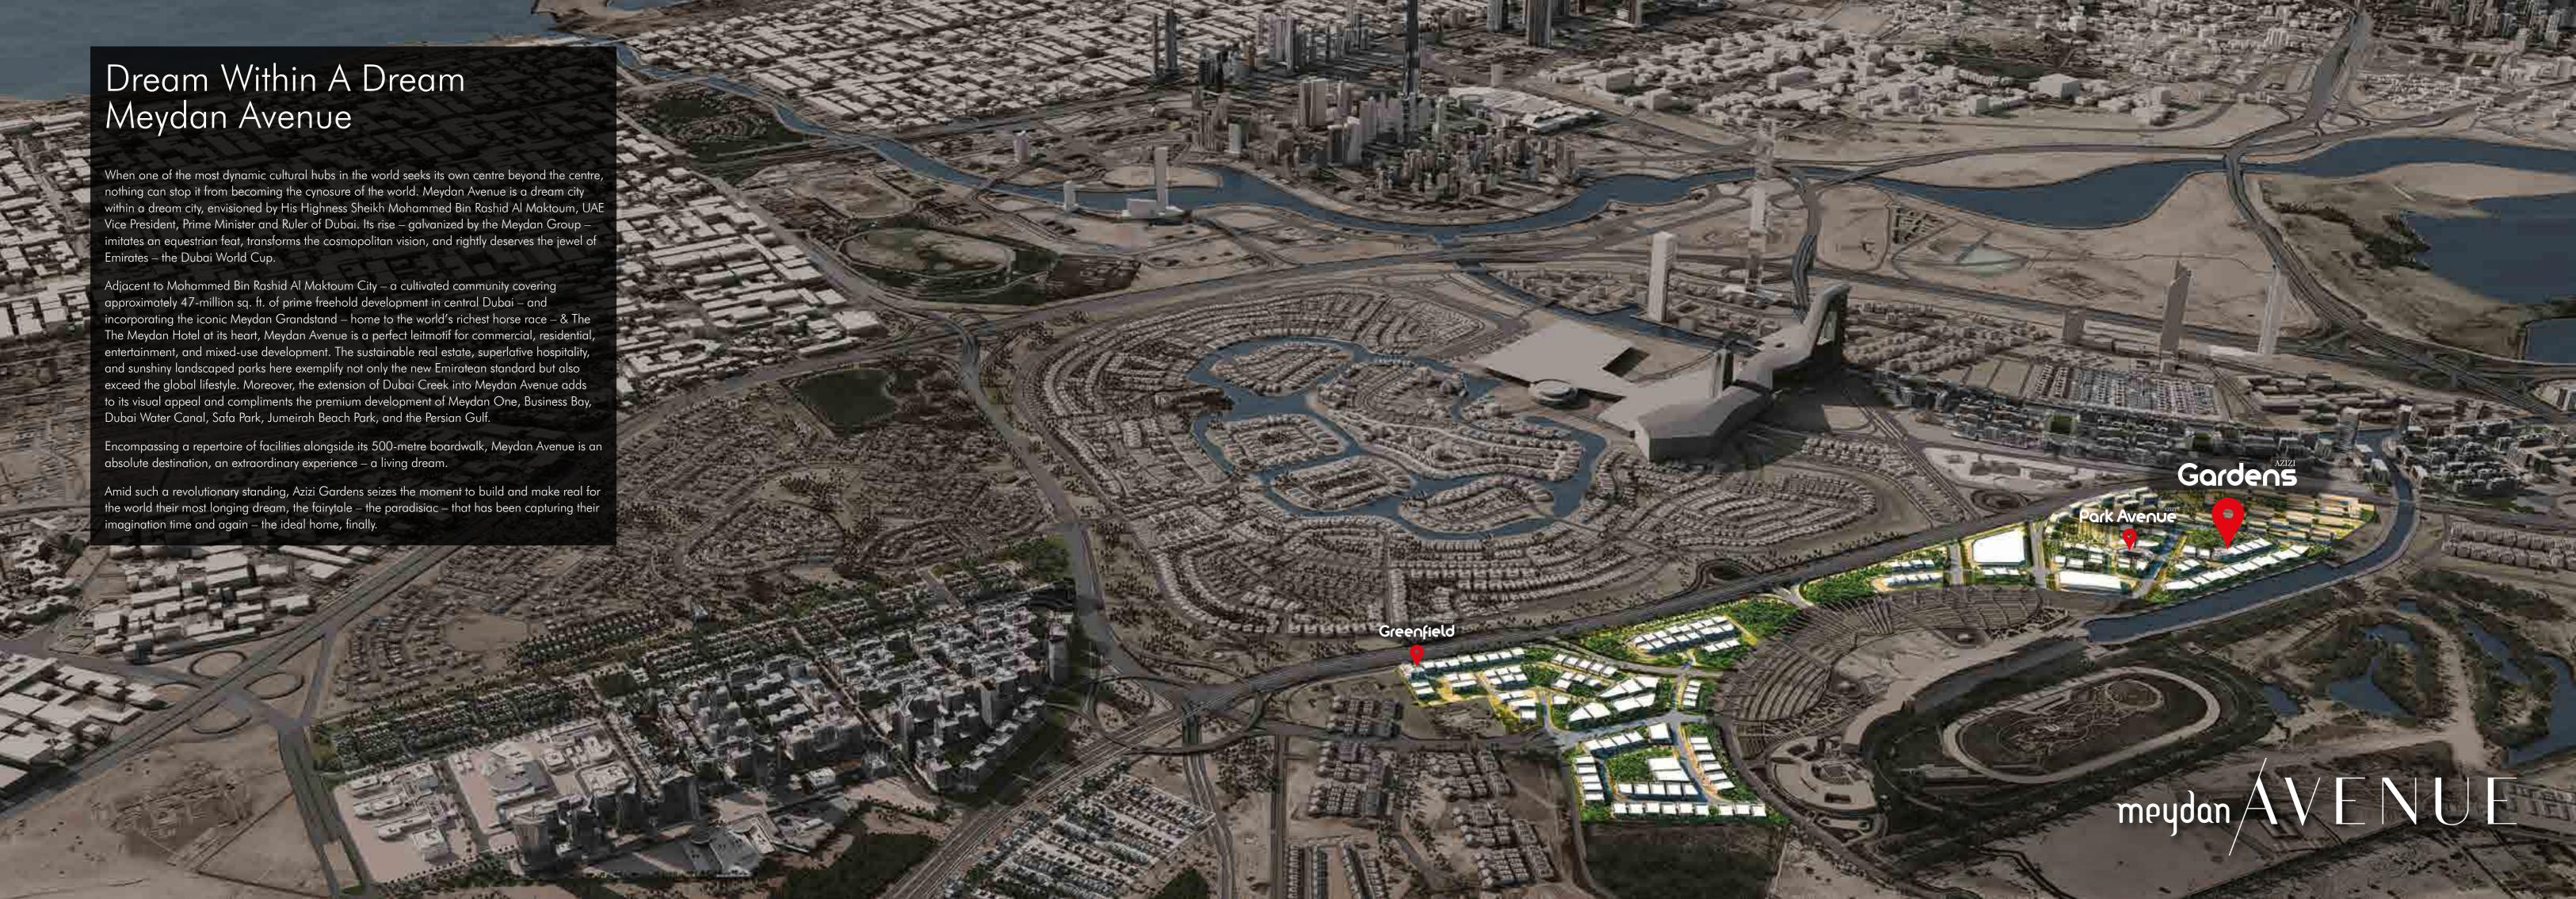

## A Rewarding Friendly Neighbourhood

Meydan Avenue is at the centre of the iconic Meydan Grandstand – home of the world's richest day in horse racing, the Dubai World Cup. The project includes modern living environments as well as landscaped parks.

With its close proximity to the upcoming Mohammed Bin Rashid City, and the extension of the Creek into Meydan Avenue, the development is conveniently connected to the Meydan One development, Business Bay, the Dubai Water Canal development, Safa Park and Jumeirah Beach Park.

Azizi Gardens is centrally located in the sprawling Meydan Avenue Project, providing the Gardens' residents a host of rewarding conveniences and experiences. The Meydan Hotel is only a 5-minute walk away, while attractions like The Dubai Mall and Burj Al Arab are 15 and 19 minutes, respectively, by car.