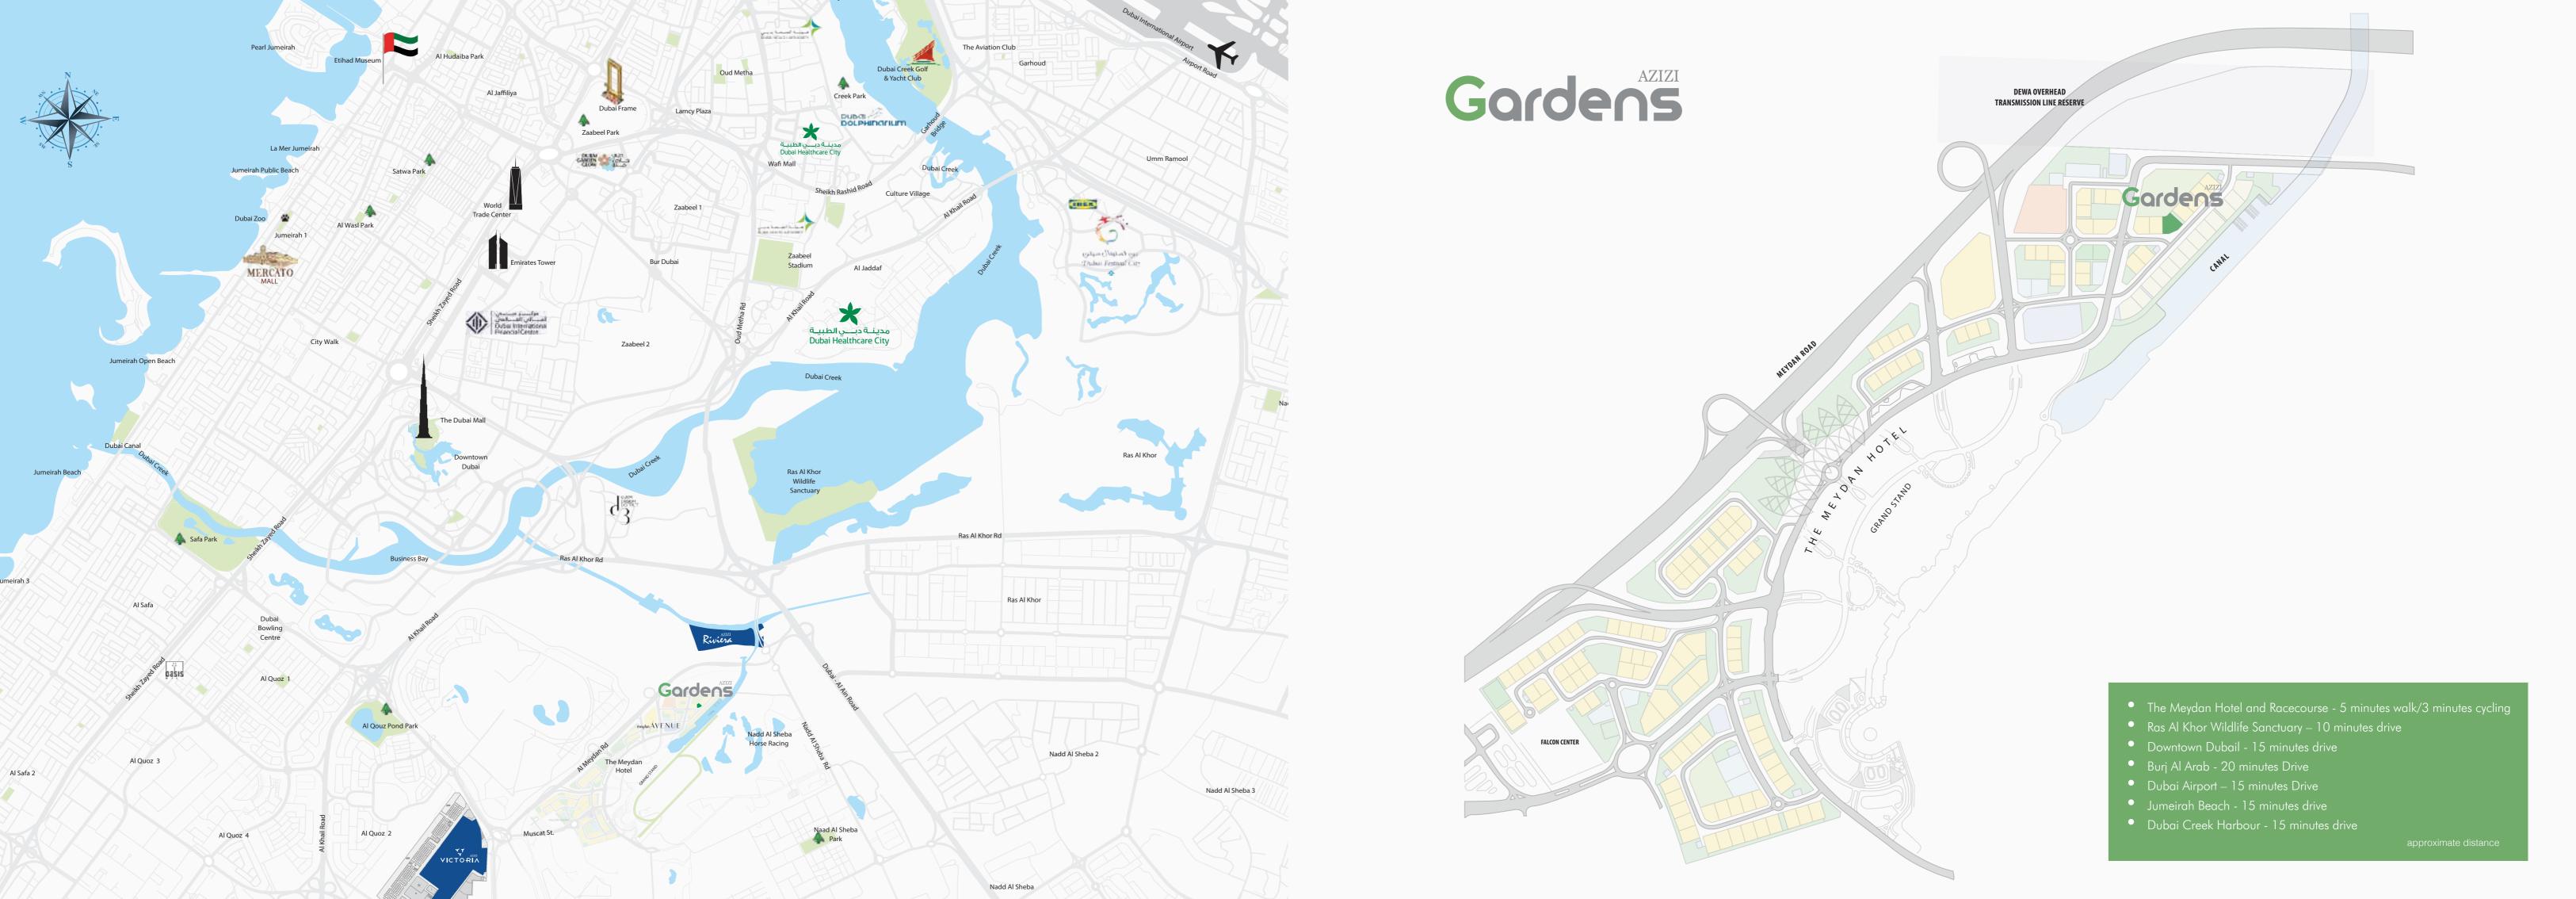

Azizi Gardens is centrally located in the sprawling Meydan Avenue Project, providing the Gardens' residents a host of rewarding conveniences and experiences. The Meydan Hotel is only a 5-minute walk away, while attractions like The Dubai Mall and Burj Al Arab are 15 and 19 minutes, respectively, by car.

Glass elevators with panoramic views of the internal courtyard and the park ensure that you always get a view of the surrounding greenery. Enjoy stunning views, no matter which corner of the building you make your own, including of Dubai landmarks like Burj Khalifa and the iconic Dubai skyline. Popular destinations like Meydan Racecourse are just a stone's throw away.