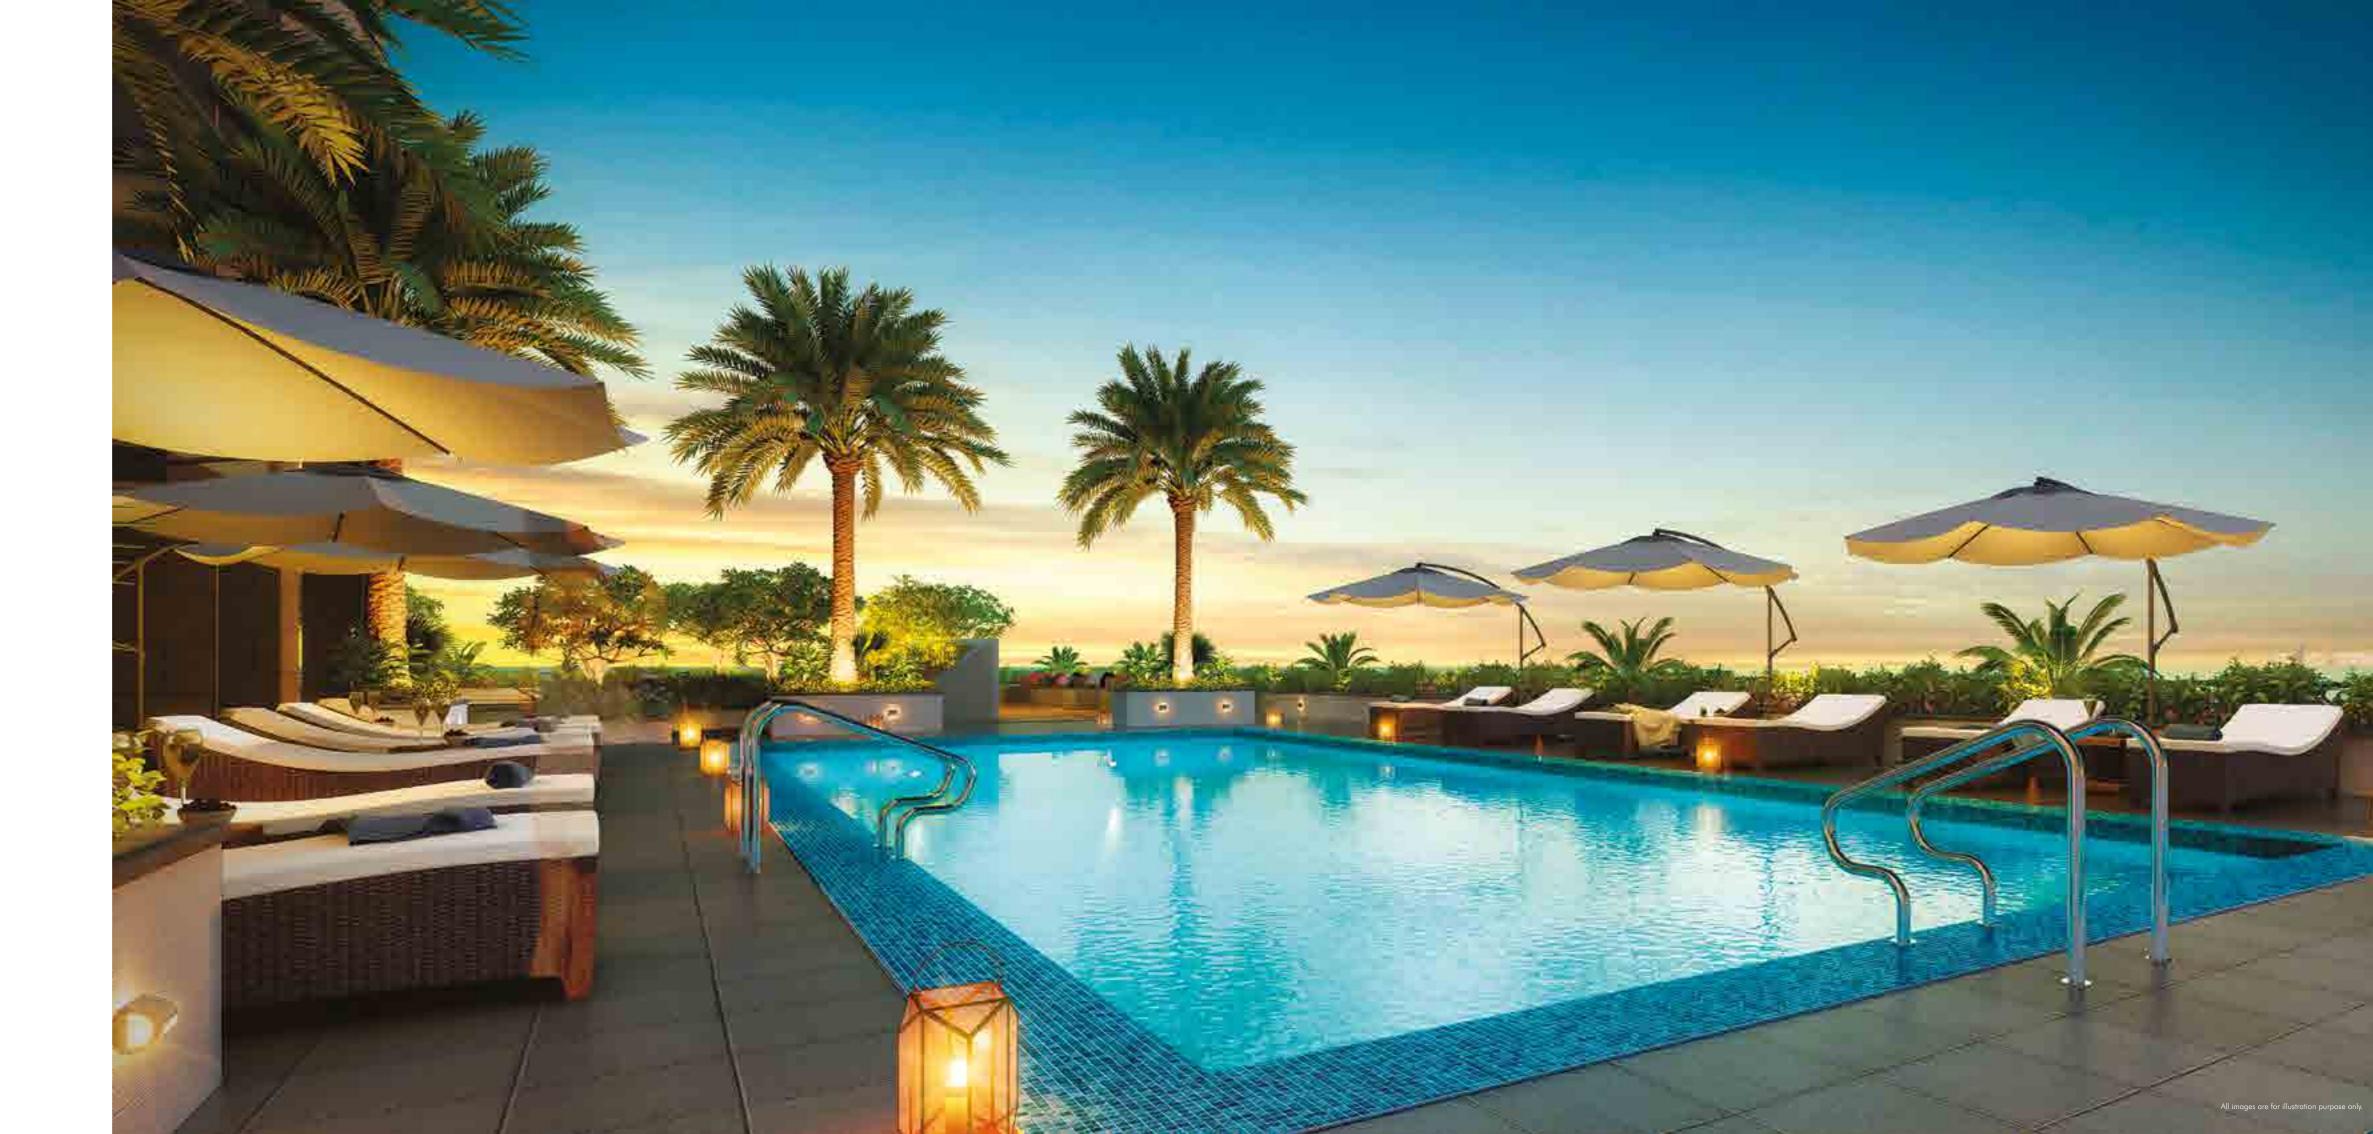

# Swimming Pool

Azizi Gardens boasts a gross floor area of 4,645sqm, with a built-up area of 9,604sqm, making it an integrated township on its own. This means that apart from great retail below, you also get community facilities like a gorgeous swimming pool on the rooftop. This stunning vantage point lends privacy and also great views while you take a relaxing dip after a busy day.