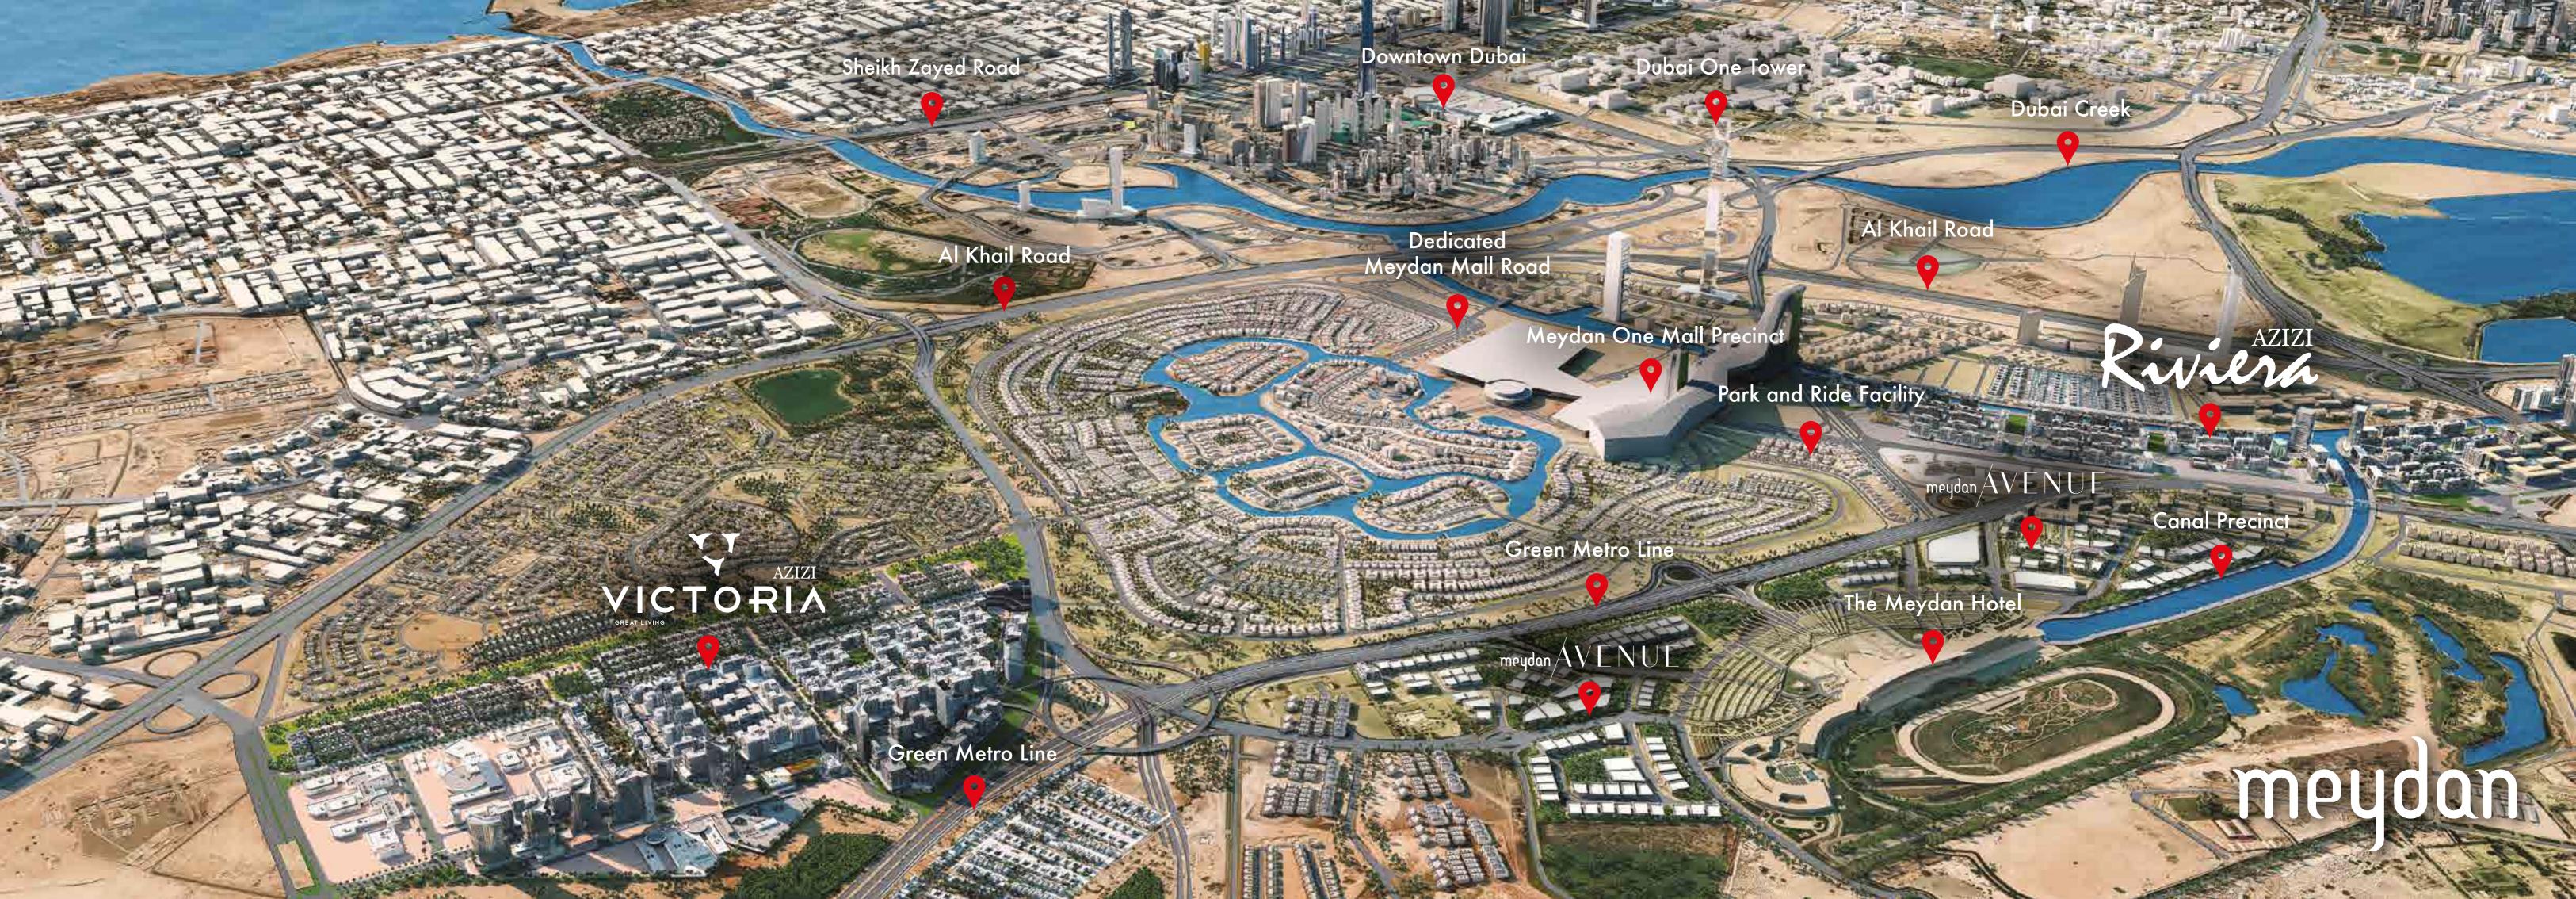

## A Rewarding Friendly Neighbourhood

Meydan Avenue is at the centre of the iconic Meydan Grandstand – home of the world's richest day in horse racing, the Dubai World Cup. The project includes modern living environments as well as landscaped parks.

With its close proximity to the upcoming Mohammed Bin Rashid City, and the extension of the Creek into Meydan Avenue, the development is conveniently connected to the Meydan One development, Business Bay, the Dubai Water Canal development, Safa Park and Jumeirah Beach Park.

Azizi Gardens is centrally located in the sprawling Meydan Avenue Project, providing the Gardens' residents a host of rewarding conveniences and experiences. The Meydan Hotel is only a 5-minute walk away, while attractions like The Dubai Mall and Burj Al Arab are 15 and 19 minutes, respectively, by car.