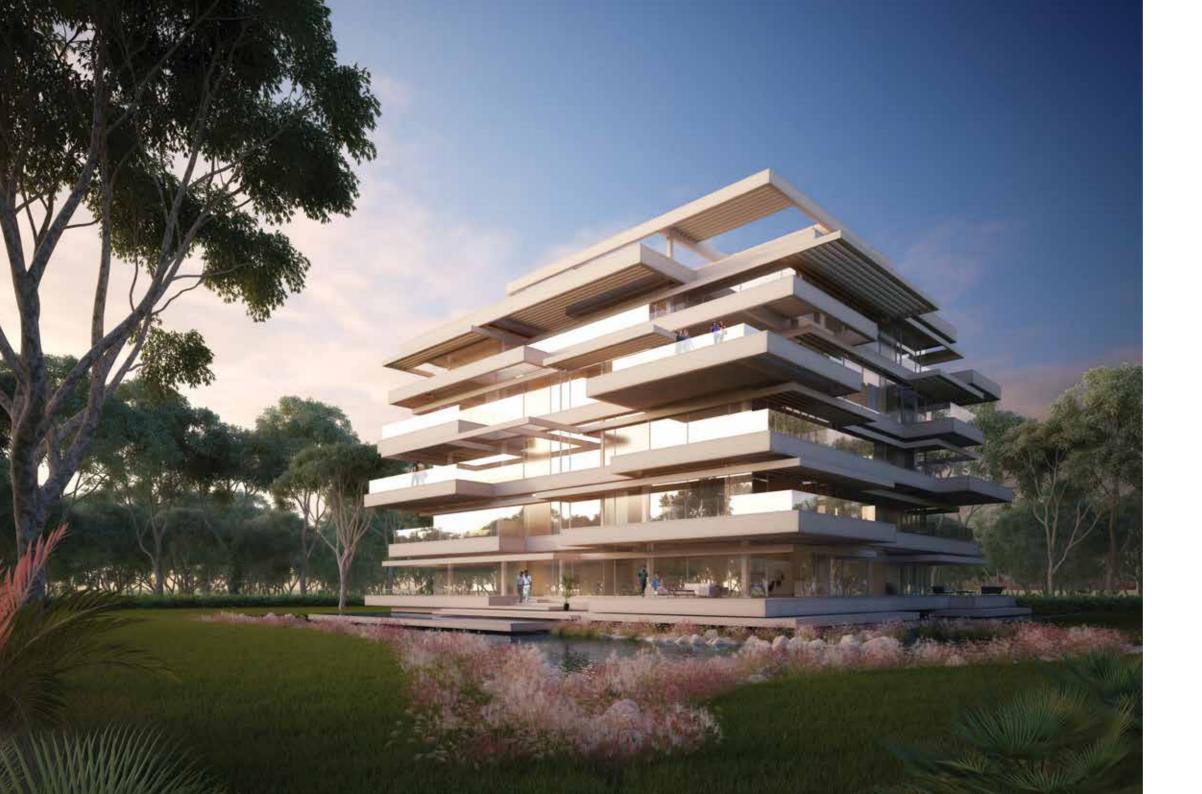

# Luxury Apartments Fused With Green Surroundings

With up to five floors, the homes are arranged in a step-layered design and enjoy natural light without being fully exposed to the sun at most times of the day.

The chic, all-white design in an ultra-modern style is open and airy with all the space to breathe.

Each collection will share an underground parking, swimming pool, children's play area and Al Barari's landscaped gardens. Residents will also be able to access the facilities of Seventh Heaven, including retail offerings and dining venues.