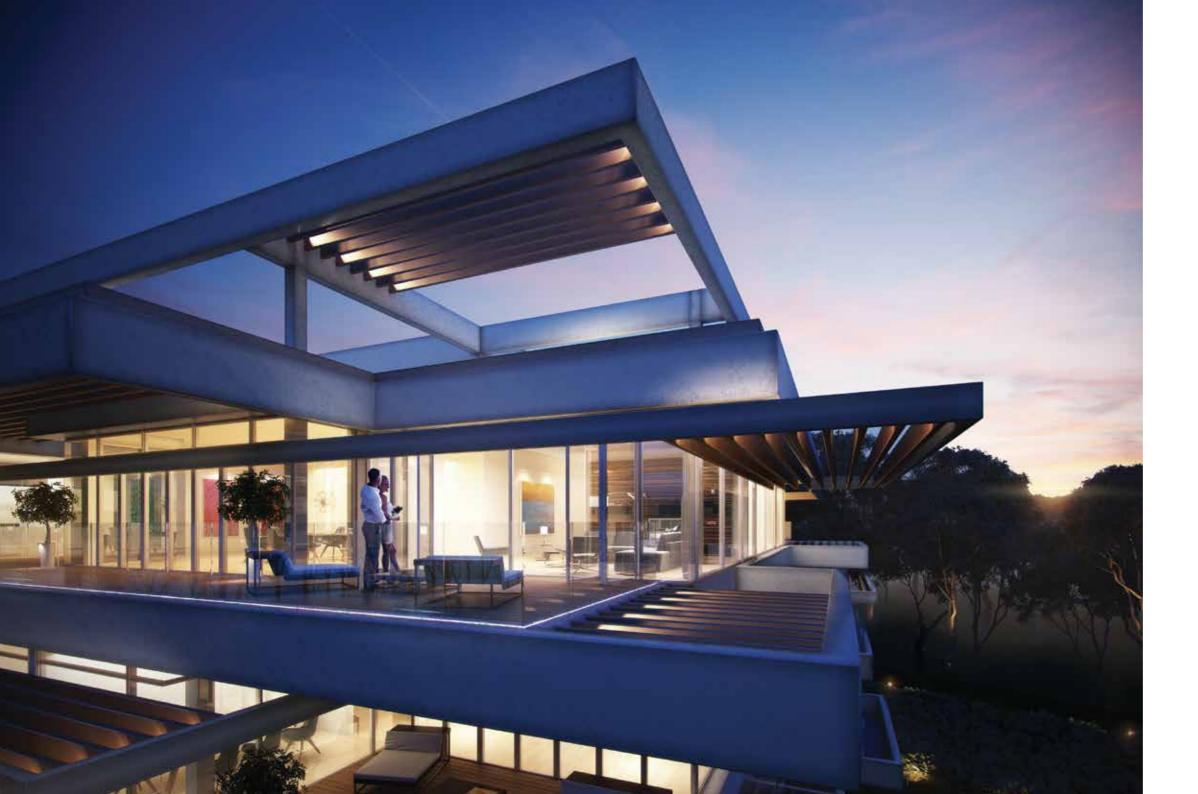

# Luxury Apartments Fused With Green Surroundings

With up to five floors, the homes are arranged in a step-layered design and enjoy natural light without being fully exposed to the sun at most times of the day.

The chic, all-white design in an ultra-modern style is open and airy with all the space to breathe.

Each collection will share an underground parking, swimming pool, children's play area and Al Barari's landscaped gardens. Residents will also be able to access the facilities of Seventh Heaven, including retail offerings and dining venues.

## Unique Lifestyle In A Forested Haven

The homes have a much more intimate layout and offer utmost privacy to their residents.

The innovative movable doors on the terraces can be arranged to create secluded personal retreats.

An inventive façade of cascading terraces creates a distinctive view for each home. The choice is splendidly yours - a terrace opening into the forest floor; a terrace that opens into the leafy tree canopy; or a terrace overlooking the forest with vistas extending to the majestic Dubai skyline.