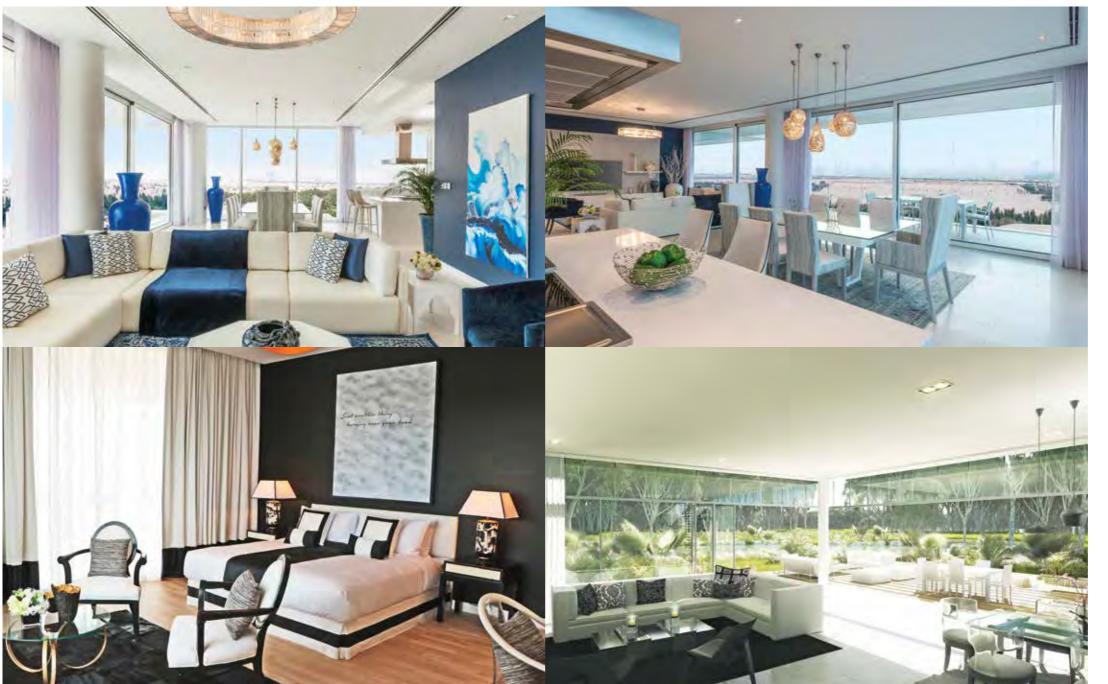

These apartments are modern in design and complement the natural landscape.

Luxury finishes for the interiors will include highend porcelain and ceramic tiles in the bathrooms, kitchen and formal areas, marble tops in the kitchen with Siematic kitchen cabinets and Miele kitchen appliances.