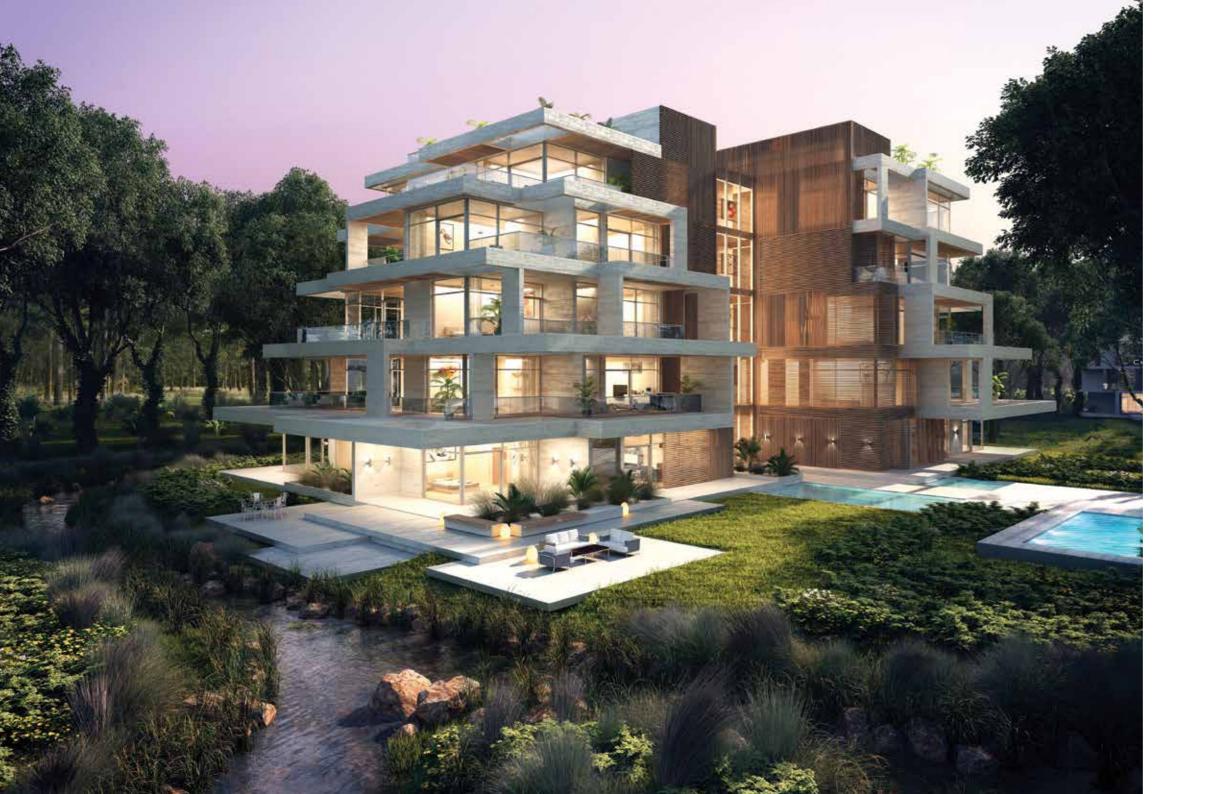

## Unique Lifestyle In A Forested Haven

The homes have a much more intimate layout and offer utmost privacy to their residents.

The innovative movable doors on the terraces can be arranged to create secluded personal retreats.

These apartments are modern in design and complement the natural landscape.

Luxury finishes for the interiors will include highend porcelain and ceramic tiles in the bathrooms, kitchen and formal areas, marble tops in the kitchen with Siematic kitchen cabinets and Miele kitchen appliances.