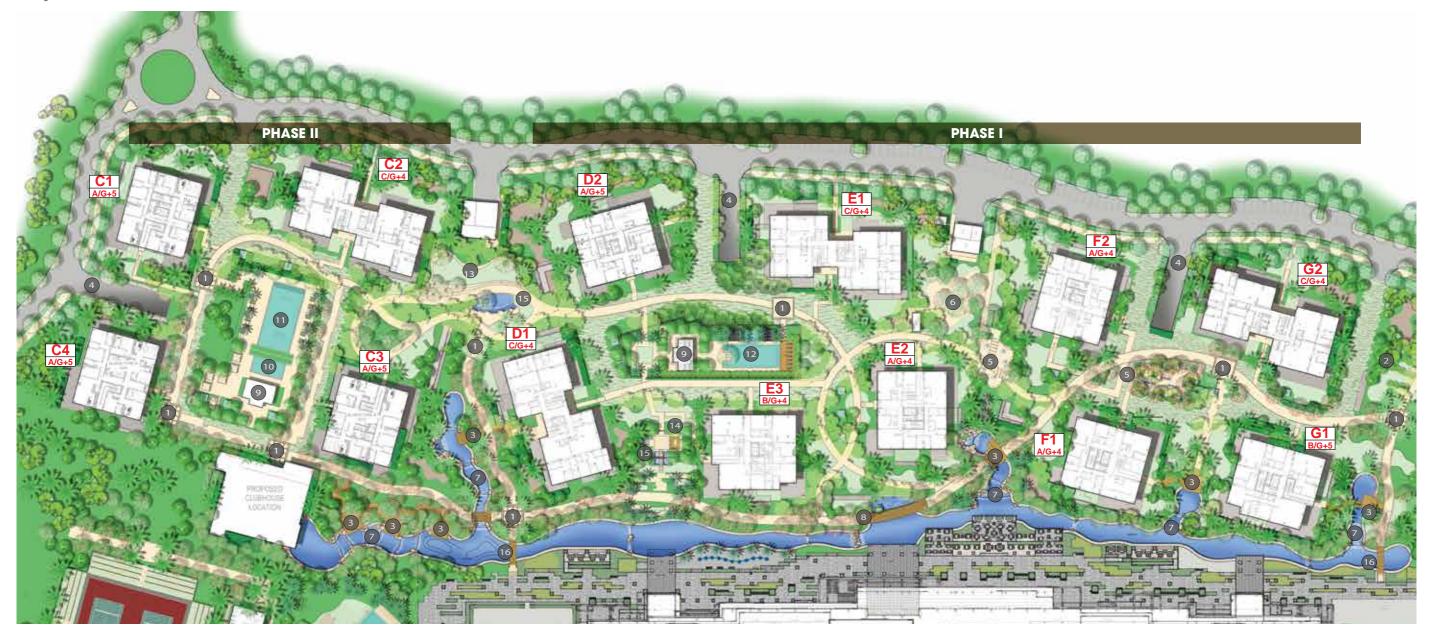

# Ashjar Master Plan

12

Ashjar's Phase 1 totals 120 elegant apartments, from one to three bedrooms, spread amongst 9 low-rise buildings arranged in small clusters of 3-5.

Ashjar is segmented into 3 distinct categories: Introvert, Extrovert and Cube. Each category is crafted differently, allowing buyers to choose a home that ideally suits their personality and lifestyle. The segments are separated by dense forested areas, creating secluded natural havens.