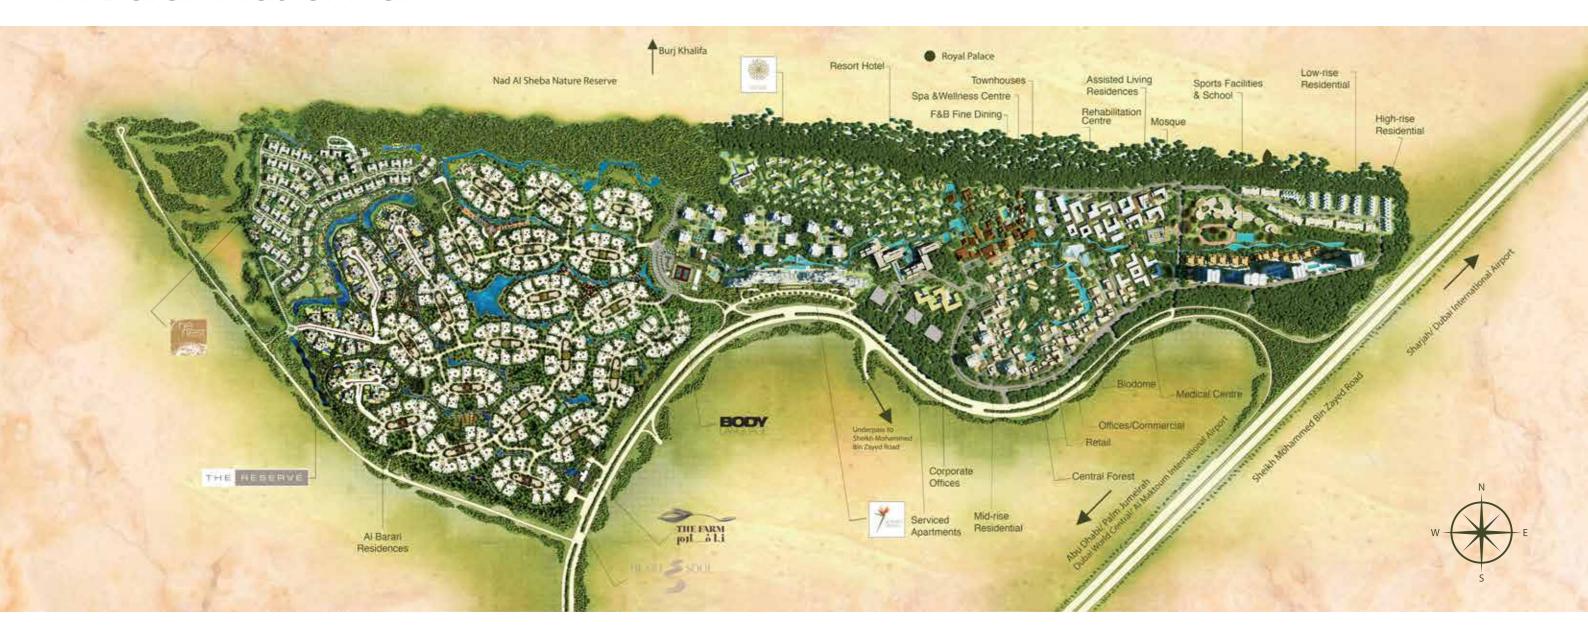

### The Green Heart Of Dubai

Located only 20 minutes away from Burj Khalifa and Dubai Marina, Ashjar is part of the multi award-winning Al Barari development. With bespoke residences, Al Barari becomes the perfect destination to call home.

Burj Khalifa – 20 minutes

Palm Jumeirah – 20 minutes

City Hospital – 20 minutes

Dubai Airport – 20 minutes

Dubai Marina – 20 minutes

Dubai Mall – 20 minutes

### Al Barari Master Plan

10