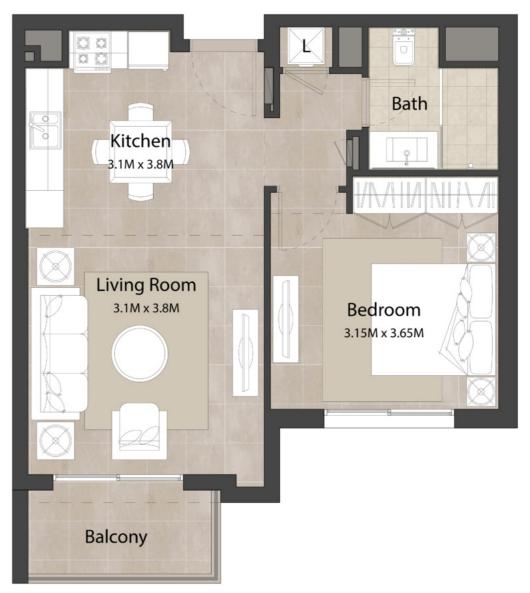

#### 1 BEDROOM

## Unit Type A

| AREA                | MIN                       | MAX                       |
|---------------------|---------------------------|---------------------------|
| SUITE               | 52.70 Sq.m / 567.26 Sq.ft | 52.70 Sq.m / 567.26 Sq.ft |
| BALCONY             | 5.24 Sq.m / 56.40 Sq.ft   | 5.24 Sq.m / 56.40 Sq.ft   |
| TOTAL BUILT-UP AREA | 57.94 Sq.m / 623.66 Sq.ft | 57.94 Sq.m / 623.66 Sq.ft |

\*Balcony sizes vary