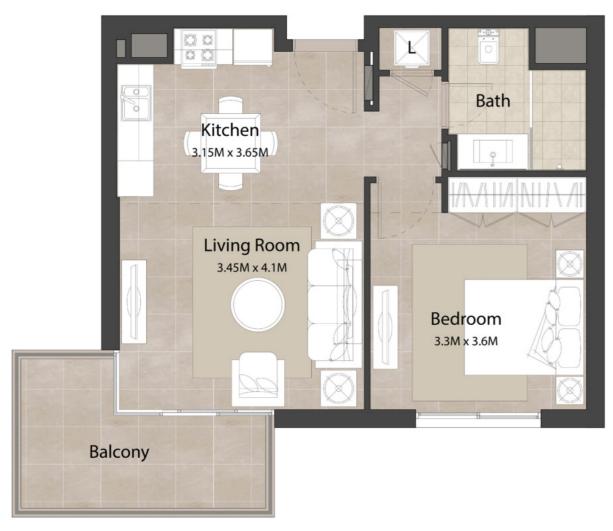

## 1 BEDROOM

## Unit Type B

| AREA                | MIN                       | MAX                       |
|---------------------|---------------------------|---------------------------|
| SUITE               | 51.65 Sq.m / 555.96 Sq.ft | 51.65 Sq.m / 555.96 Sq.ft |
| BALCONY             | 8.66 Sq.m / 93.22 Sq.ft   | 8.66 Sq.m / 93.22 Sq.ft   |
| TOTAL BUILT-UP AREA | 60.31 Sq.m / 649.17 Sq.ft | 60.31 Sq.m / 649.17 Sq.ft |

\*Balcony sizes vary