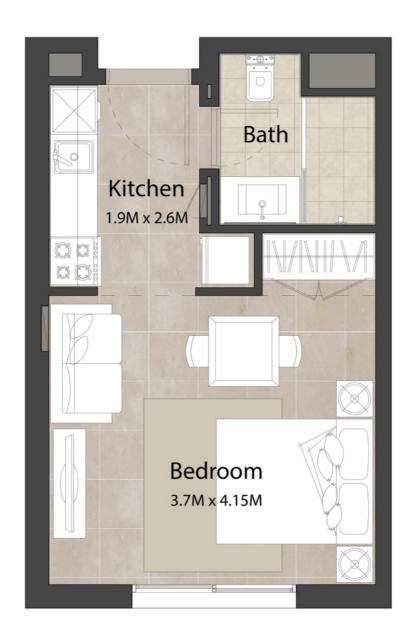

## STUDIO Unit Type A

# AREA MIN MAX SUITE 29.53 Sq.m / 317.86 Sq.ft 29.53 Sq.m / 317.86 Sq.ft TOTAL BUILT-UP AREA 29.53 Sq.m / 317.86 Sq.ft 29.53 Sq.m / 317.86 Sq.ft