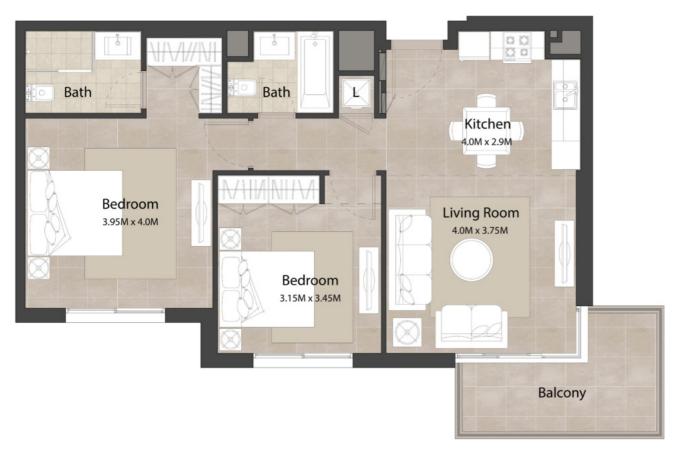

#### 2 BEDROOM

## Unit Type A

| AREA                | MIN                       | MAX                       |
|---------------------|---------------------------|---------------------------|
| SUITE               | 78.77 Sq.m / 847.87 Sq.ft | 79.55 Sq.m / 856.27 Sq.ft |
| BALCONY             | 4.90 Sq.m / 52.74 Sq.ft   | 5.46 Sq.m / 58.77 Sq.ft   |
| TOTAL BUILT-UP AREA | 84.23 Sq.m / 906.64 Sq.ft | 84.45 Sq.m / 909.01 Sq.ft |

\*Balcony sizes vary