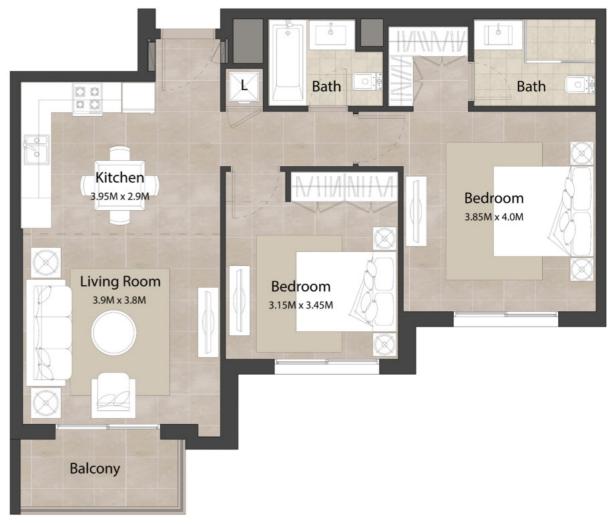

#### 2 BEDROOM

## Unit Type A

| AREA                | MIN                       | MAX                       |
|---------------------|---------------------------|---------------------------|
| SUITE               | 78.77 Sq.m / 847.87 Sq.ft | 79.55 Sq.m / 856.27 Sq.ft |
| BALCONY             | 4.90 Sq.m / 52.74 Sq.ft   | 5.46 Sq.m / 58.77 Sq.ft   |
| TOTAL BUILT-UP AREA | 84.23 Sq.m / 906.64 Sq.ft | 84.45 Sq.m / 909.01 Sq.ft |

\*Balcony sizes vary