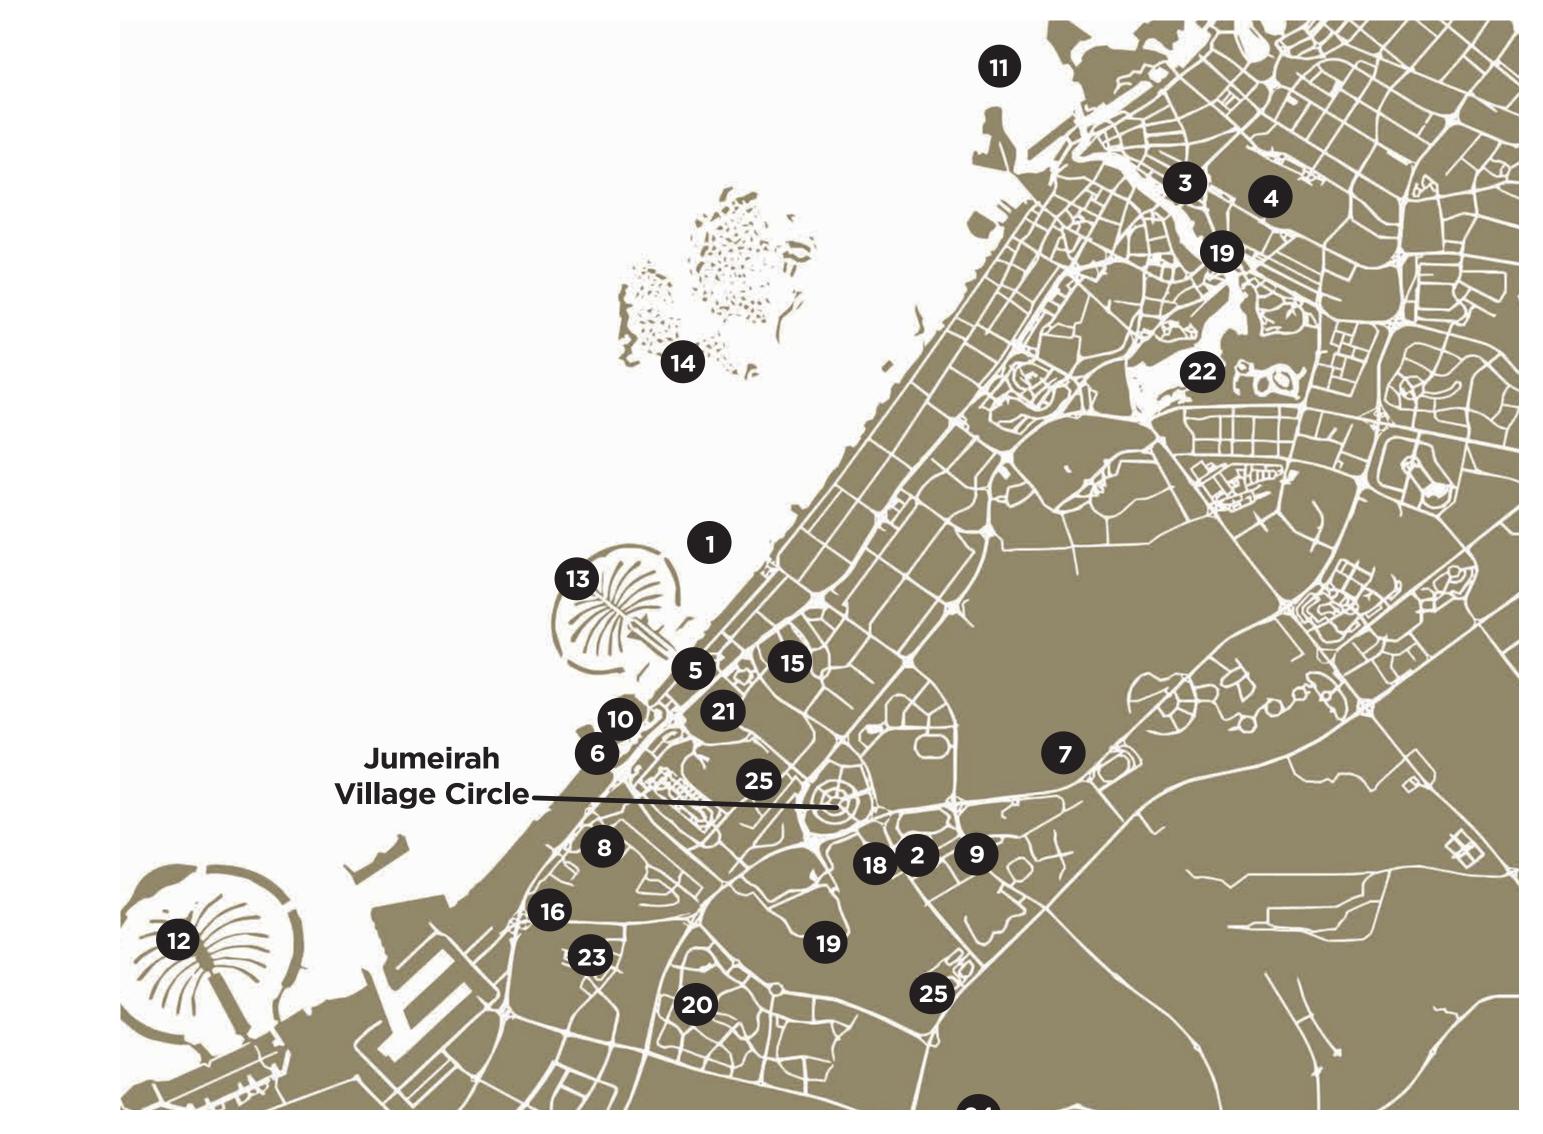

#### **LANDMARKS**

- 1. Burj Al Arab
- 2. Arabian Ranches
- 3. Clock Tower
- 4. Dubai International Airport
- 5. Dubai Internet city/Media City
- 6. Dubai Marina
- 7. Dubai Land
- 8. Emirates Hills
- 9. Global Village
- 10. Jumeirah beach residence
- 11. The Palm Deira
- 12. The Palm Jebel Ali
- 13. The Palm Jumeirah
- 14. The World Island

#### **SHOPPING**

- 15. Mall of the Emirates
- 16. Ibn Battuta
- 17. Dubai Mall

#### **GOLF**

- 18. Arabian Ranches Golf Club
- 19. Dubai Creek Golf & Yacht Club
- 20. The Els Club
- 21. Emirates Golf Club
- 22. Four Seasons Golf Club Festival City
- 23. Jebel Ali Golf Resort & Spa
- 24. Jumeirah Golf Estate
- 25. The Montgomerie Dubai