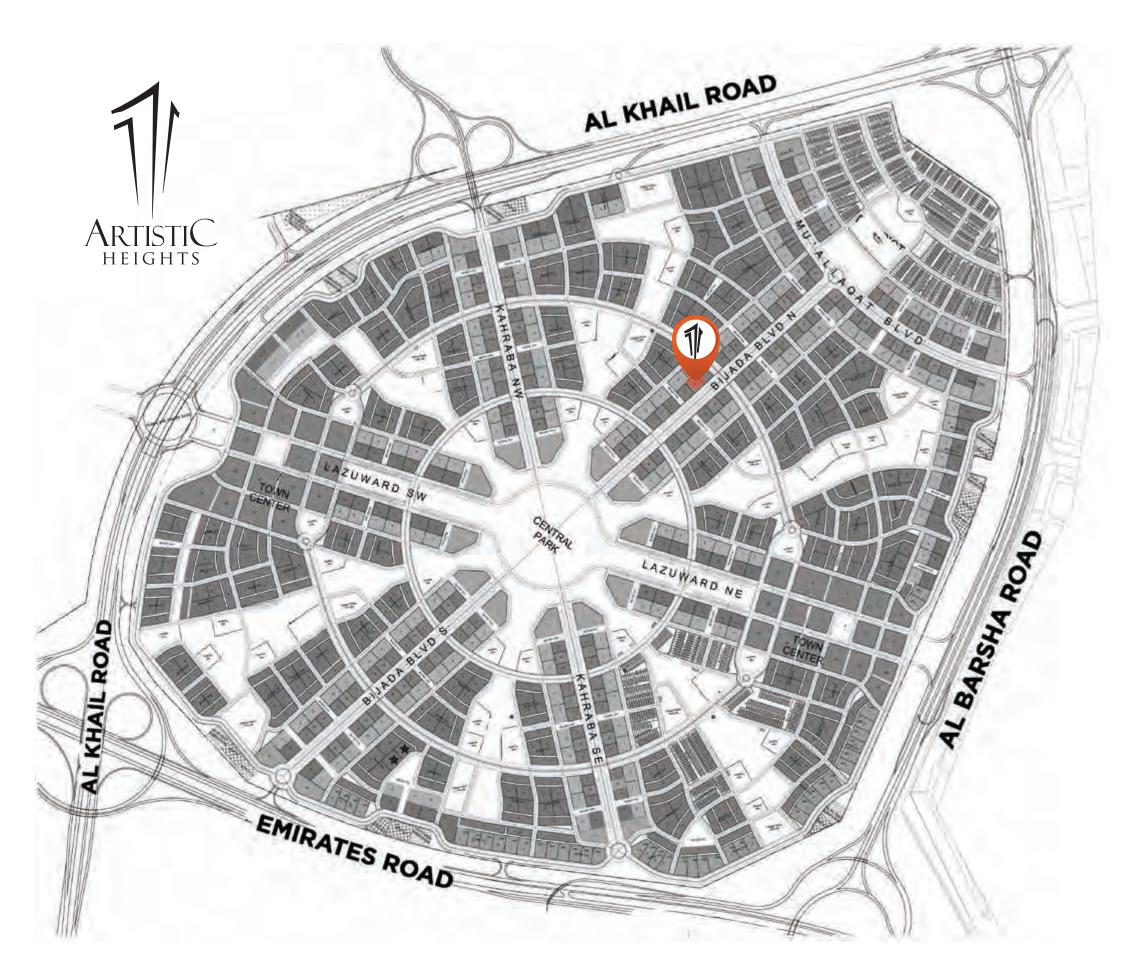

## 

Located in the heart of new Dubai, Jumeirah Village Circle is designed to provide a sense of community and has all the modern facilities of a city in a tranquil and village settings.

It offers a healthy lifestyle while its communities provide all the amenities needed to live life to the fullest. Parks, sports fields, schools and mosques will be clustered throughout the abundant green expanses of the development so as to cater for the whole family.

Located in one of the most accessible areas of Dubai, with its own distinctive architecture and host of facilities, Jumeirah Village provides a beautiful, self contained environment for residents. In addition, in terms of its design, Jumeirah Village sets out to capture a sense of symmetry through a radial pattern with streets that end at a central community center.

The development offers a broad range of homes that ensure privacy and proximity to public space, and as a self contained community, the walkways and transport systems will increase mobility for residents, creating a fun, safe ambiance perfect for social interaction.