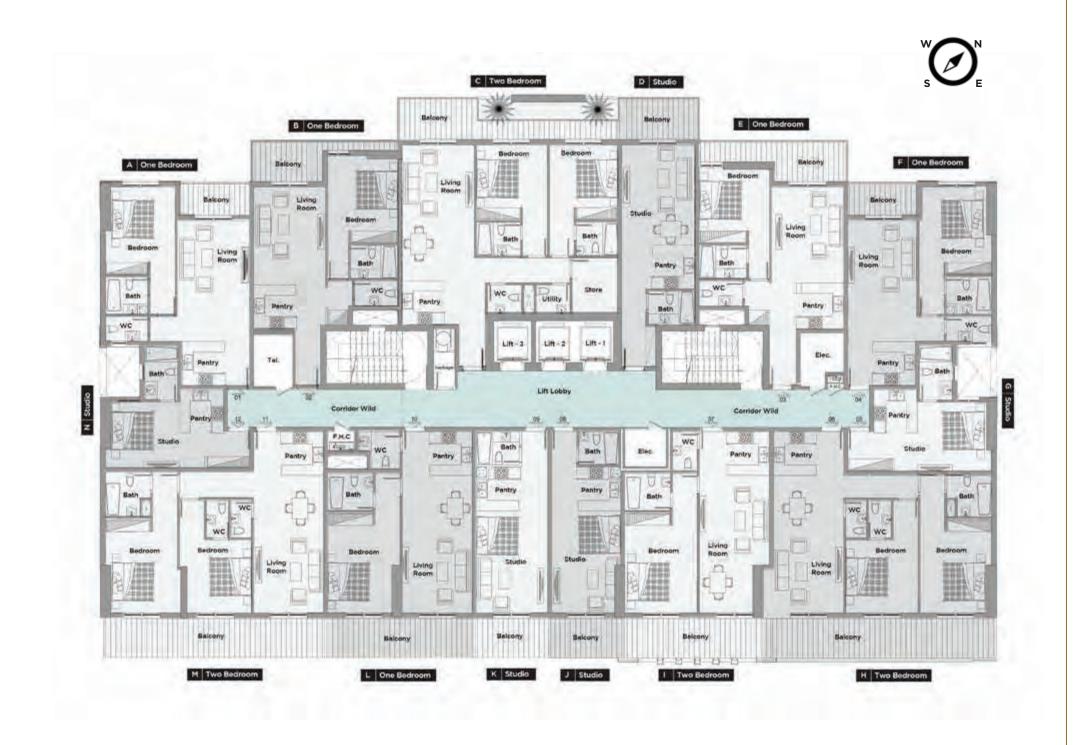

# ↑ 1st Floor

- O4 | Studio Apartments
- O6 | 1 Bedroom Apartments
- O2 | 2 Bedroom Apartments

# 1 2nd to 16th Floor

O5 Studio Apartments

06 | 1 Bedroom Apartments

2 Bedroom Apartments

14 Units per floor