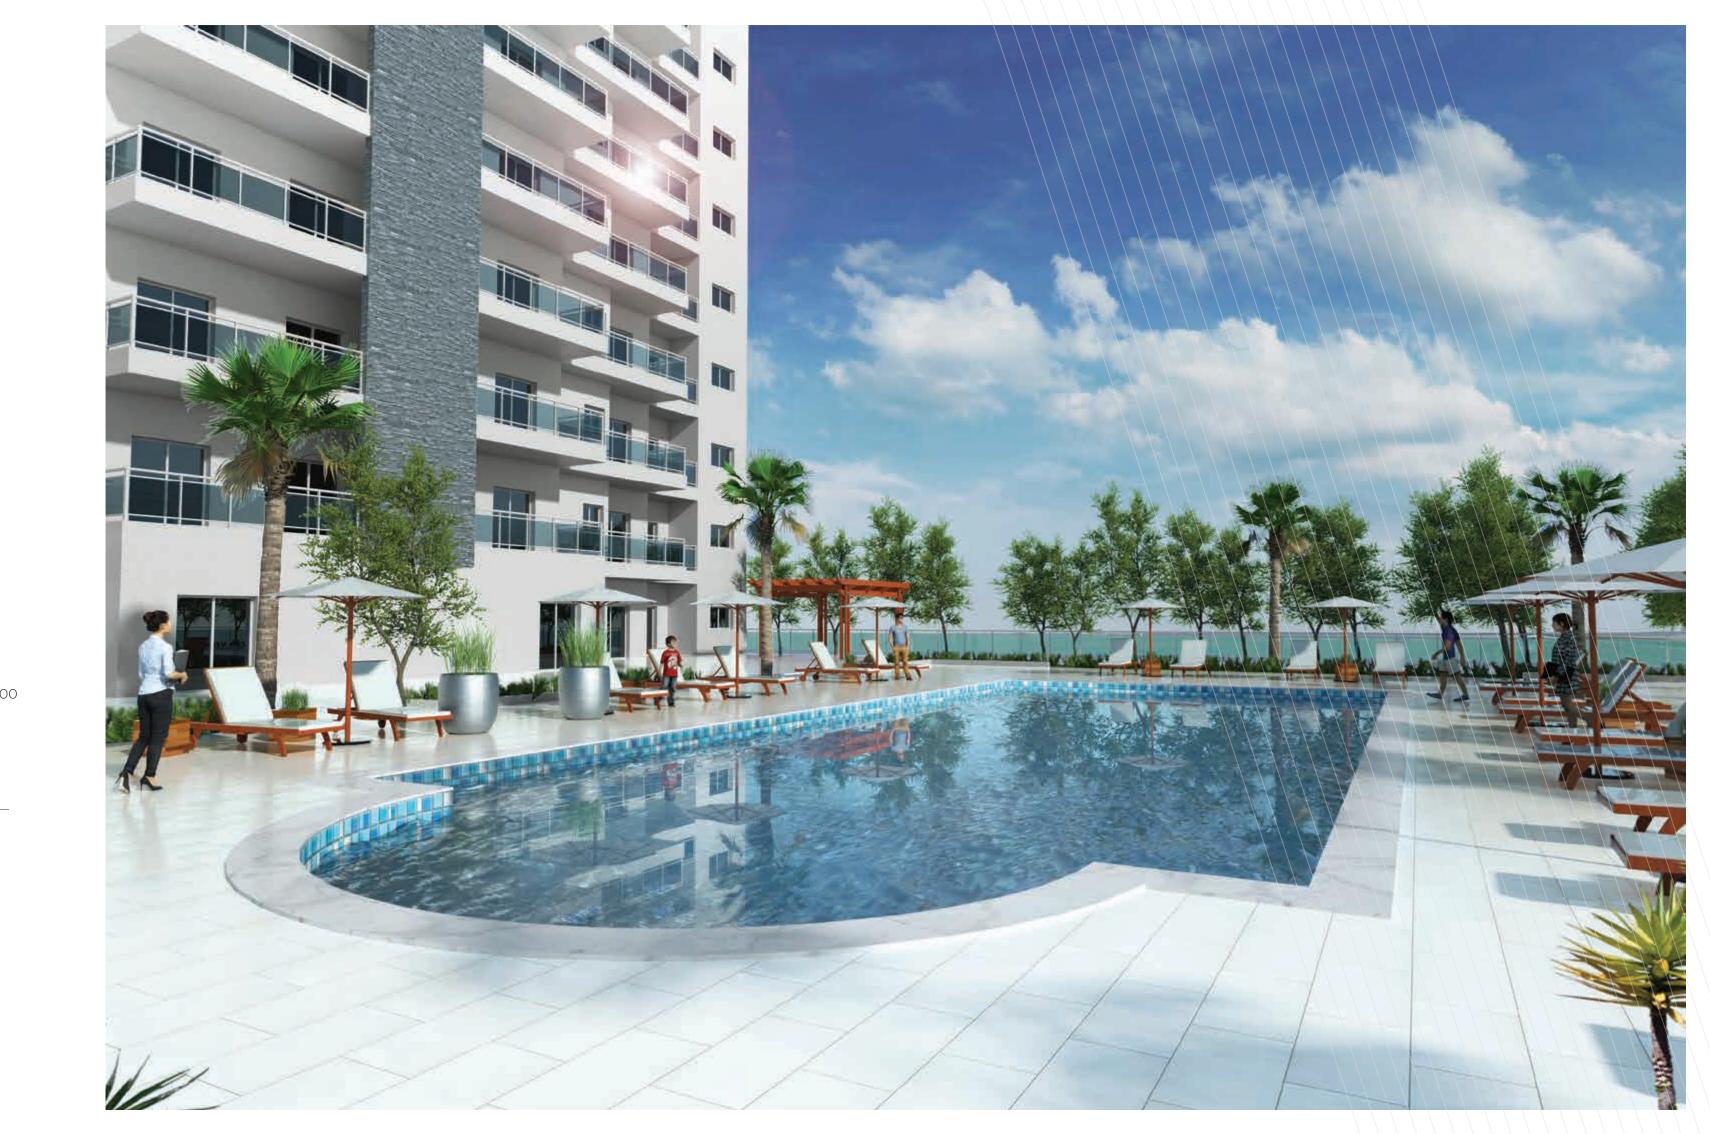

# **Artistic Heights Highlights**

- Children's Play Area
- Swimming Pool
- His & Her Steam, Sauna & Gymnasium
- Coffee Shop
- Secure Parking
- Urban Chic Interiors
- Contemporary Styling
- Modern Apartments
- Cool Bathrooms