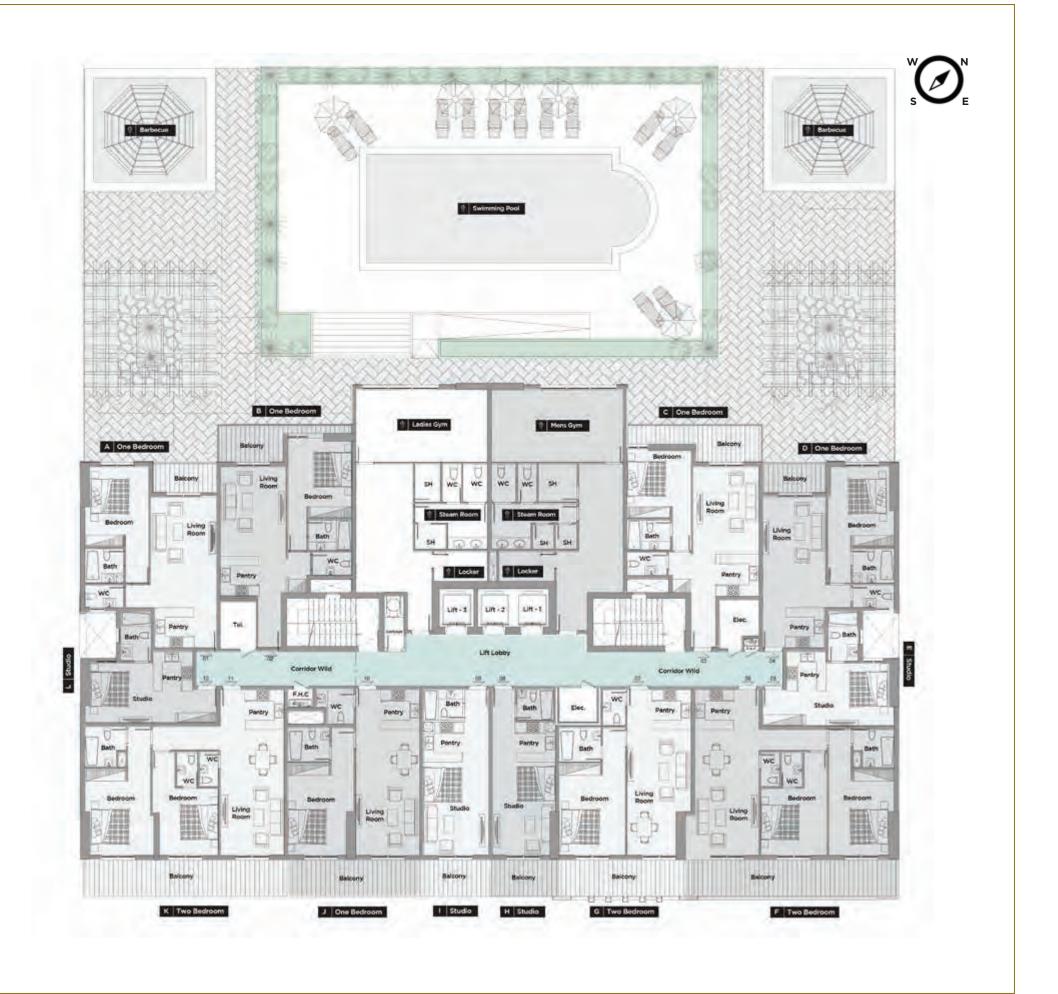

# ↑ 1st Floor

- O4 | Studio Apartments
- O6 | 1 Bedroom Apartments
- O2 | 2 Bedroom Apartments

# 1 2nd to 16th Floor

O5 Studio Apartments

06 | 1 Bedroom Apartments

2 Bedroom Apartments

14 Units per floor