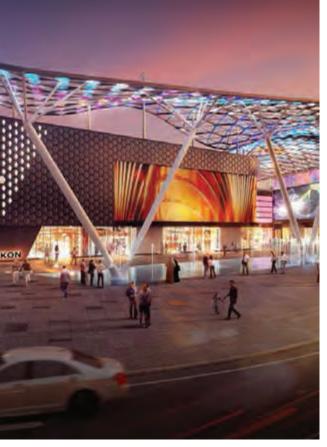

# **Upcoming Mall**

The Circle Mall is set to become the first shopping and leisure destination of Jumeirah Village Circle with over 1 million sq. ft. comprising of 400,000 sq. ft. of shopping, dining and entertainment.

235 shops, restaurants & cafés

Multi Screen Cinema

33 landscaped parks

Mosques

Kindergartens

Schools

Community Retail

Play Areas