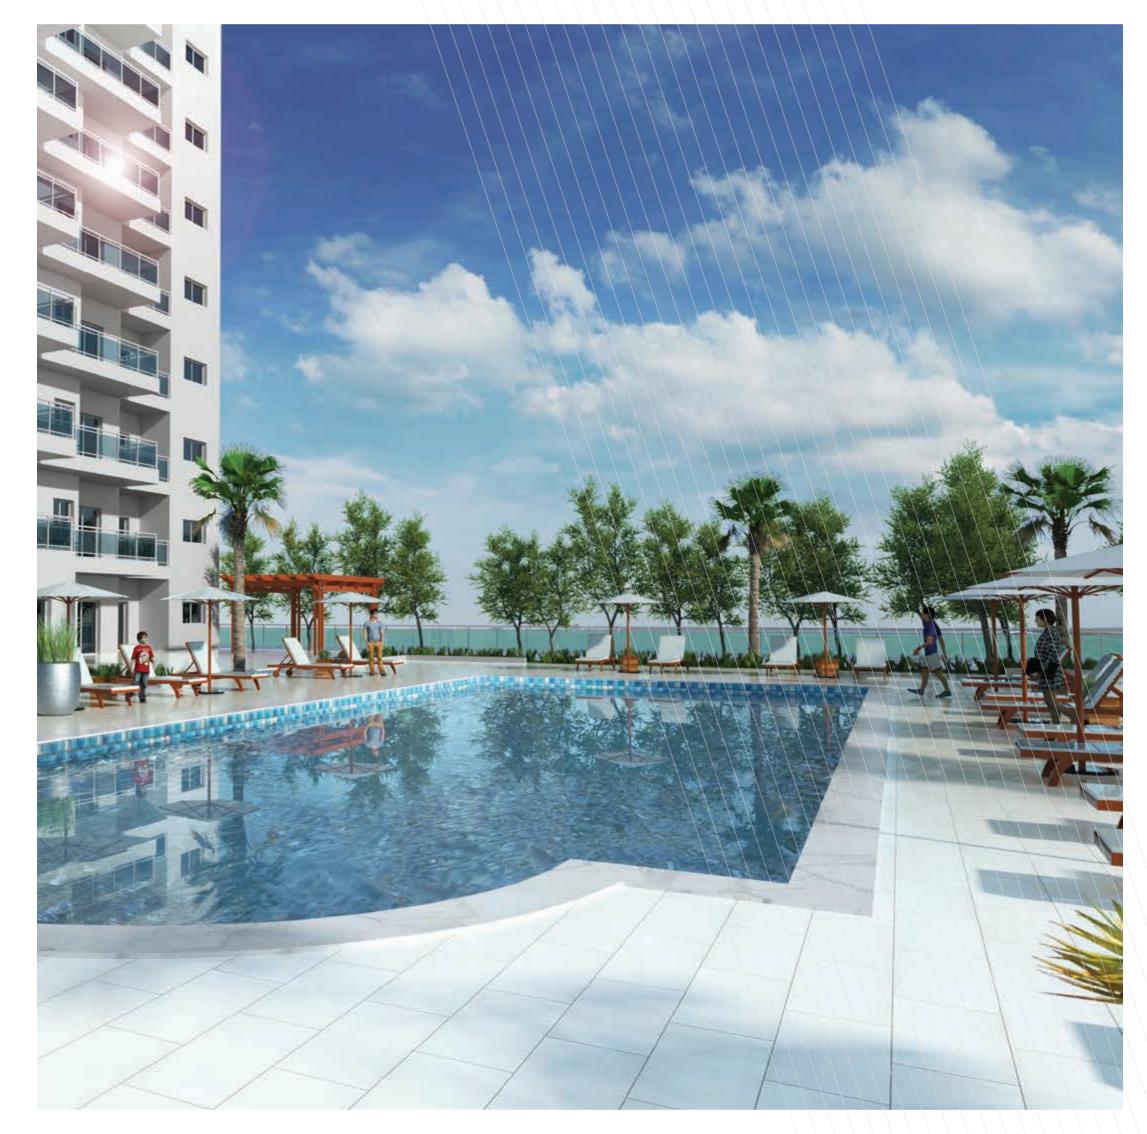

# **Artistic Heights Highlights**

- Children's Play Area
- Swimming Pool
- His & Her Steam, Sauna & Gymnasium
- Coffee Shop
- Secure Parking
- Urban Chic Interiors
- Contemporary Styling
- Modern Apartments
- Cool Bathrooms