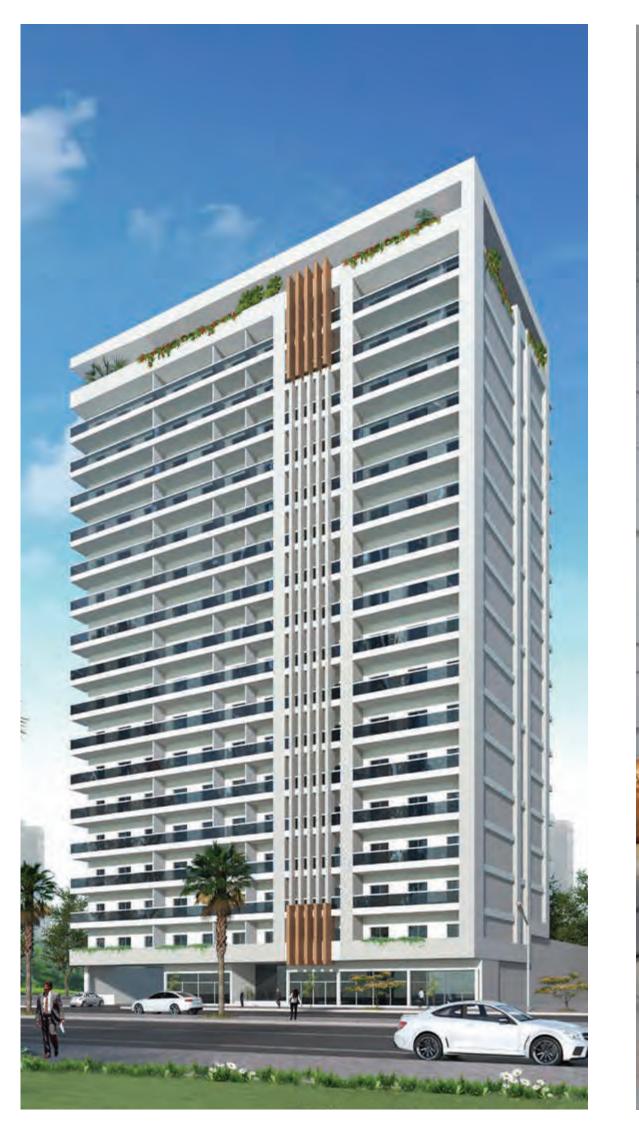

#### ARTISTIC HEIGHTS

As the name suggests, this residential tower is unique in its development; designed with innovation and creativity, balanced with functional living.

Artistic Heights is carefully crafted to meet the requirements of the new generation combined with distinctive retail amenities, put together in a contemporary chic, urban fashion. We offer high-onvalue spaces in keeping with the evolving demand of the market by making affordable living a reality.

## **∜** Space to Live

ARTISTIC HEIGHTS

THE PROJECT | 4 B + G + 17 FLOORS

STUDIO
Average Size: 414 sq. ft. - 657 sq. ft.
Starting Price: AED 399,000 - AED 703,850

Average Size: 861 sq. ft. - 994 sq. ft. Starting Price: AED 841,000 - AED 983,150