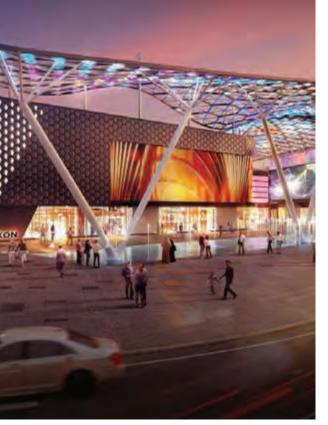

# **Upcoming Mall**

The Circle Mall is set to become the first shopping and leisure destination of Jumeirah Village Circle with over 1 million sq. ft. comprising of 400,000 sq. ft. of shopping, dining and entertainment.

235 shops, restaurants & cafés

Multi Screen Cinema

33 landscaped parks

Mosques

Kindergartens

Schools

Community Retail

Play Areas