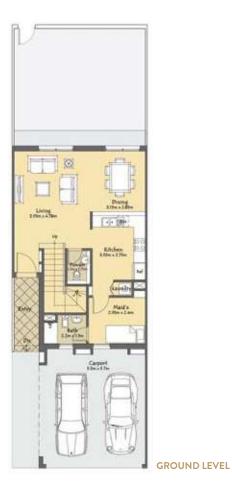

#### Townhouses - Mid Unit

**2 Bedrooms + Maids** Total Area: 1,766 Sq.ft/164.07 Sq.m

| _ |     |       |                 |
|---|-----|-------|-----------------|
|   |     |       |                 |
|   | -   | <br>- |                 |
|   | Did |       | <b>KEY PLAN</b> |

## FLOOR PLANS

#### Townhouses - Mid Unit

**3 Bedrooms + Maids** Total Area: 1,894 Sq.ft/175.98 Sq.m

KEY PLAN