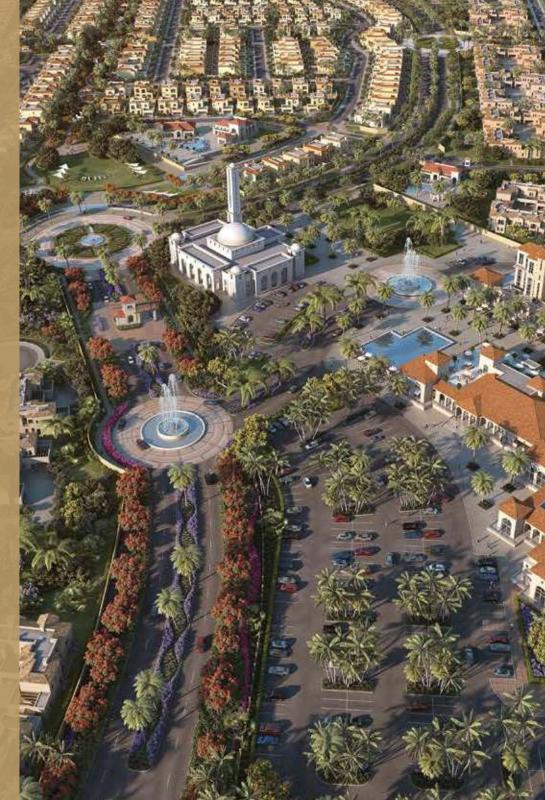

# FACT SHEET

- Located in DUBAILAND
- Offers 2, 3 and 4 Bedroom Townhouses
- Sizes

2 Bedroom + Maid = 1,766 sq. ft. 3 Bedroom + Maid = 1,894 sq. ft. 4 Bedroom + Maid = 2,213 sq. ft.

- Easily accessible through Emirates Road, situated near to the intersection of Al Ain road and Sheikh Mohammed Bin Zayed Road
- Beautifully landscaped park for the whole family to enjoy, across from Amaranta
- Community amenities include Kids' Playing Area, Family and BBQ Area, Sports Facilities and Mosque
- Only 15 minutes drive to Al Maktoum Int'l Airport and Expo 2020 Site
- 26 minute drive to Business Bay, 23 minutes to Trade Center with direct access to Emirates Road
- Payment Plan: 5% down payment (Payable at the time of booking) and 60% on handover
- Completion Date: Q2, 2020