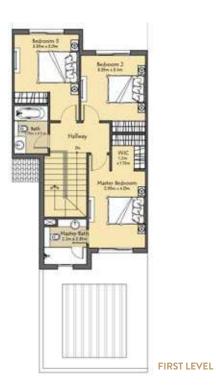

## FLOOR PLANS

#### Townhouses - End Unit

**4 Bedrooms + Maids** Total Area: 2,213 Sq.ft/205.58 Sq.m

Marter Bedroom

Dressing 20m x1.3m

Badraton 3 3 Sec 12 Ster

Bedroom 2 19e + + 2m

FIRST LEVEL

| - |          |
|---|----------|
|   |          |
|   |          |
|   | KEY PLAN |