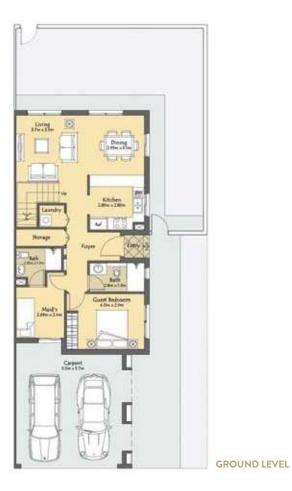

## FLOOR PLANS

#### Townhouses - End Unit

**4 Bedrooms + Maids** Total Area: 2,213 Sq.ft/205.58 Sq.m

Marter Bedroom

Dressing 20m x1.3m

Badraton 3 3 Sec 12 Ster

Bedroom 2 19e + + 2m

FIRST LEVEL

| - |          |
|---|----------|
|   |          |
|   |          |
|   | KEY PLAN |