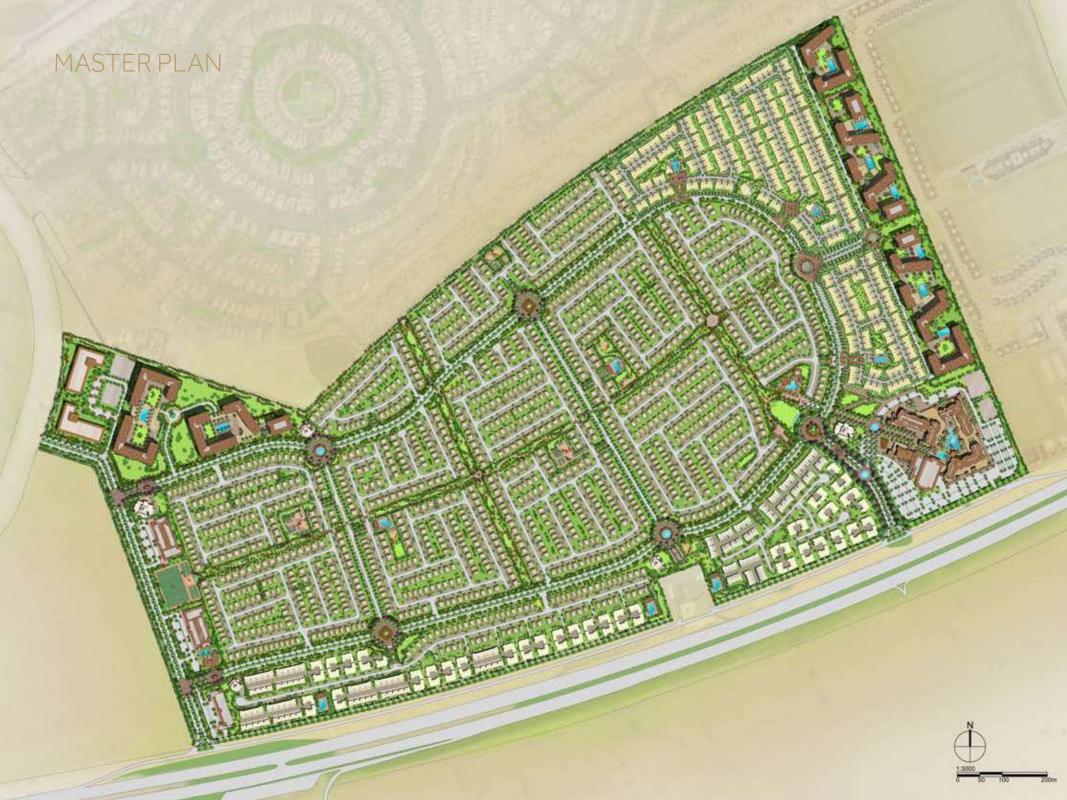

NEAN

# VILLANOVA

# FACT SHEET

- Located in DUBAILAND
- Offers 2, 3 and 4 Bedroom Townhouses
- Sizes

2 Bedroom + Maid = 1,766 sq. ft. 3 Bedroom + Maid = 1,894 sq. ft. 4 Bedroom + Maid = 2,213 sq. ft.

- Easily accessible through Emirates Road, situated near to the intersection of Al Ain road and Sheikh Mohammed Bin Zayed Road
- Beautifully landscaped park for the whole family to enjoy, across from Amaranta
- Community amenities include Kids' Playing Area, Family and BBQ Area, Sports Facilities and Mosque
- Only 15 minutes drive to Al Maktoum Int'l Airport and Expo 2020 Site
- 26 minute drive to Business Bay, 23 minutes to Trade Center with direct access to Emirates Road
- Payment Plan: 5% down payment (Payable at the time of booking) and 60% on handover
- Completion Date: Q2, 2020







## MASTER PLAN











# PAYMENT PLAN

|                                  | 2017       |           | 2018      |           |           | 2019      |           |           | 2020             |
|----------------------------------|------------|-----------|-----------|-----------|-----------|-----------|-----------|-----------|------------------|
| VILLANOVA                        | ON BOOKING | 15-DEC-17 | 15-MAR-18 | 15-JUL-18 | 15-NOV-18 | 15-MAR-19 | 15-JUL-19 | 15-NOV-19 | HANDOVER Q2-2020 |
| AMARANTA<br>Cumulative<br>Total* | 5%         | 5%        | 5%        | 5%        | 5%        | 5%        | 5%        | 5%        | 60%              |
|                                  | 10%        |           | 25%       |           |           | 40%       |           |           | 100%