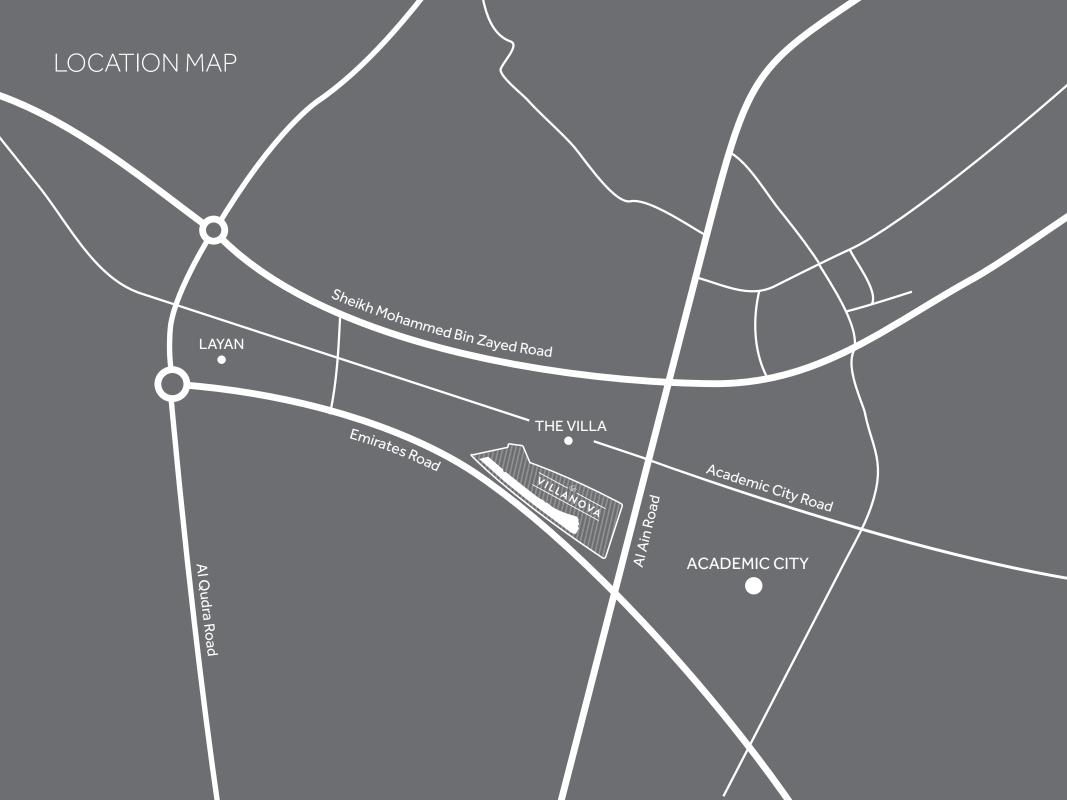

# FACT SHEET

- Located in DUBAILAND
- Offers 2, 3 and 4 Bedroom Townhouses
- Sizes

2 Bedroom + Maid = 1,766 sq. ft. 3 Bedroom + Maid = 1,894 sq. ft. 4 Bedroom + Maid = 2,213 sq. ft.

- Easily accessible through Emirates Road, situated near to the intersection of Al Ain road and Sheikh Mohammed Bin Zayed Road
- Beautifully landscaped park for the whole family to enjoy, across from Amaranta
- Community amenities include Kids' Playing Area, Family and BBQ Area, Sports Facilities and Mosque
- Only 15 minutes drive to Al Maktoum Int'l Airport and Expo 2020 Site
- 26 minute drive to Business Bay, 23 minutes to Trade Center with direct access to Emirates Road
- Payment Plan: 5% down payment (Payable at the time of booking) and 60% on handover
- Completion Date: Q2, 2020