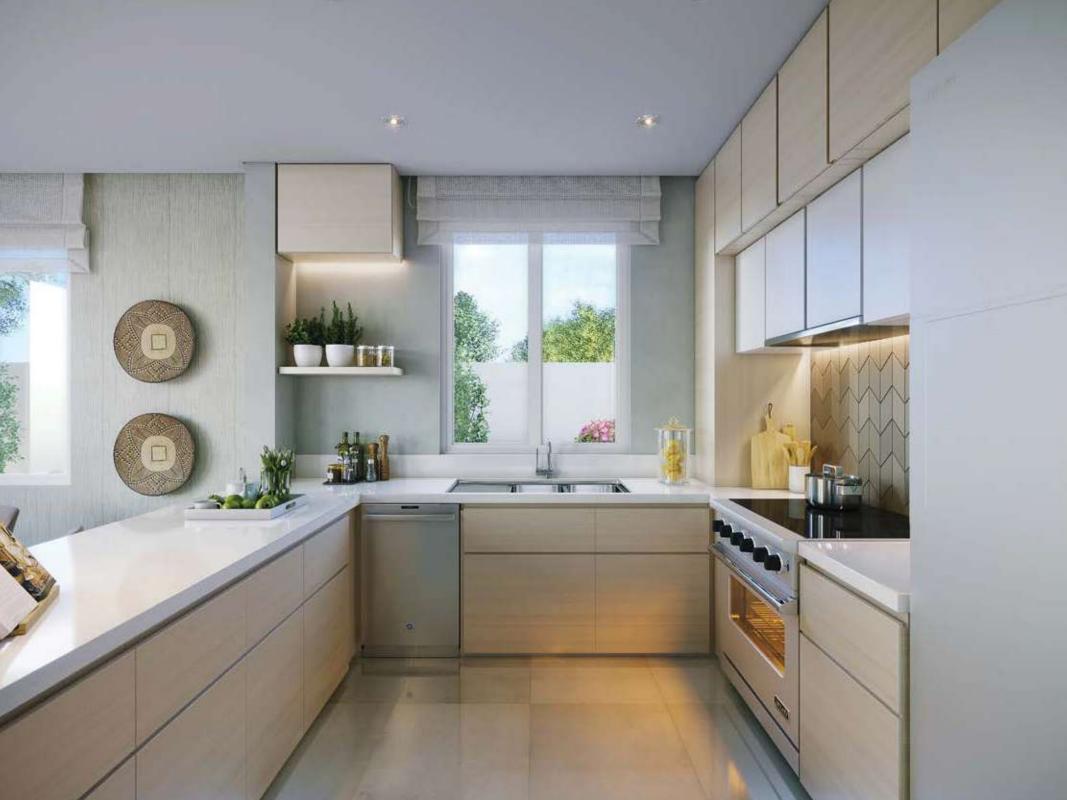

LIVE MEDITERRANEAN

# VILLANOVA

# FACT SHEET

- Located in DUBAILAND
- Offers 2, 3 and 4 Bedroom Townhouses
- Sizes

2 Bedroom + Maid = 1,766 sq. ft. 3 Bedroom + Maid = 1,894 sq. ft. 4 Bedroom + Maid = 2,213 sq. ft.

- Easily accessible through Emirates Road, situated near to the intersection of Al Ain road and Sheikh Mohammed Bin Zayed Road
- Beautifully landscaped park for the whole family to enjoy, across from Amaranta
- Community amenities include Kids' Playing Area, Family and BBQ Area, Sports Facilities and Mosque
- Only 15 minutes drive to Al Maktoum Int'l Airport and Expo 2020 Site
- 26 minute drive to Business Bay, 23 minutes to Trade Center with direct access to Emirates Road
- Payment Plan: 5% down payment (Payable at the time of booking) and 60% on handover
- Completion Date: Q2, 2020