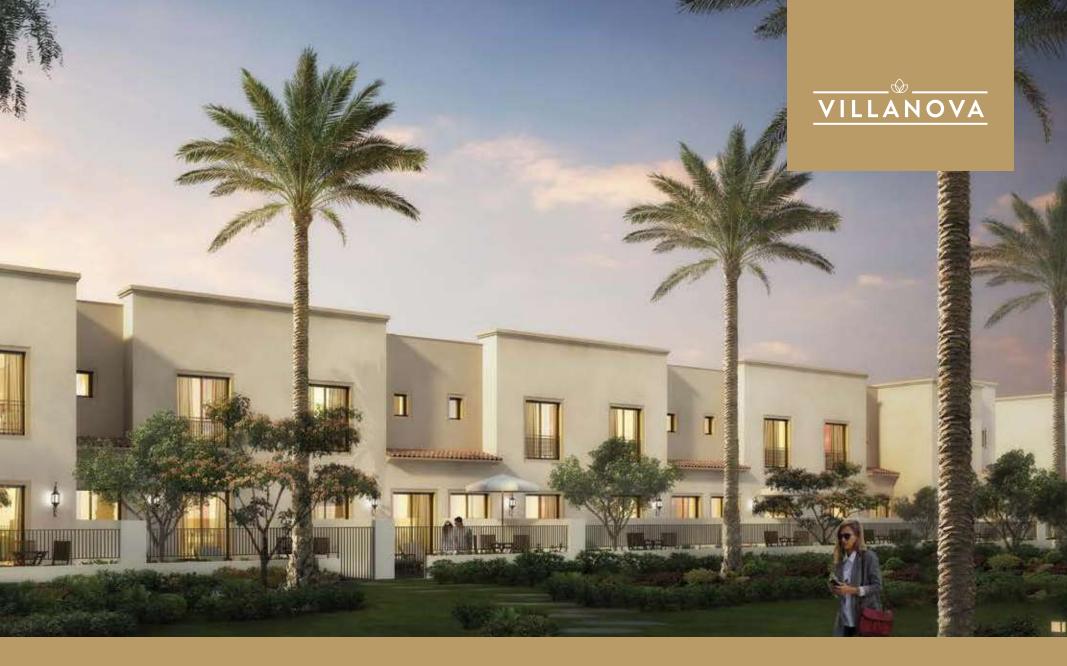

LIVE MEDITERRANEAN

# VILLANOVA

# FACT SHEET

- Located in DUBAILAND
- Offers 2, 3 and 4 Bedroom Townhouses
- Sizes

2 Bedroom + Maid = 1,766 sq. ft. 3 Bedroom + Maid = 1,894 sq. ft. 4 Bedroom + Maid = 2,213 sq. ft.

- Easily accessible through Emirates Road, situated near to the intersection of Al Ain road and Sheikh Mohammed Bin Zayed Road
- Beautifully landscaped park for the whole family to enjoy, across from Amaranta
- Community amenities include Kids' Playing Area, Family and BBQ Area, Sports Facilities and Mosque
- Only 15 minutes drive to Al Maktoum Int'l Airport and Expo 2020 Site
- 26 minute drive to Business Bay, 23 minutes to Trade Center with direct access to Emirates Road
- Payment Plan: 5% down payment (Payable at the time of booking) and 60% on handover
- Completion Date: Q2, 2020