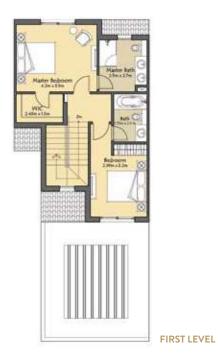

## FLOOR PLANS

#### Townhouses - End Unit

**4 Bedrooms + Maids** Total Area: 2,213 Sq.ft/205.58 Sq.m

Marter Bedroom

Dressing 20m x1.3m

Badraton 3 3 Sec 12 Ster

Bedroom 2 19e + + 2m

FIRST LEVEL

| - |          |
|---|----------|
|   |          |
|   |          |
|   | KEY PLAN |