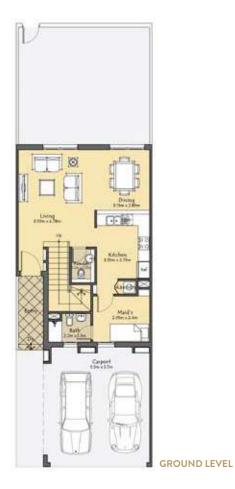

#### Townhouses - Mid Unit

**2 Bedrooms + Maids** Total Area: 1,766 Sq.ft/164.07 Sq.m

| _ |     |       |                 |
|---|-----|-------|-----------------|
|   |     |       |                 |
|   | -   | <br>- |                 |
|   | Did |       | <b>KEY PLAN</b> |

## FLOOR PLANS

#### Townhouses - Mid Unit

**3 Bedrooms + Maids** Total Area: 1,894 Sq.ft/175.98 Sq.m

KEY PLAN