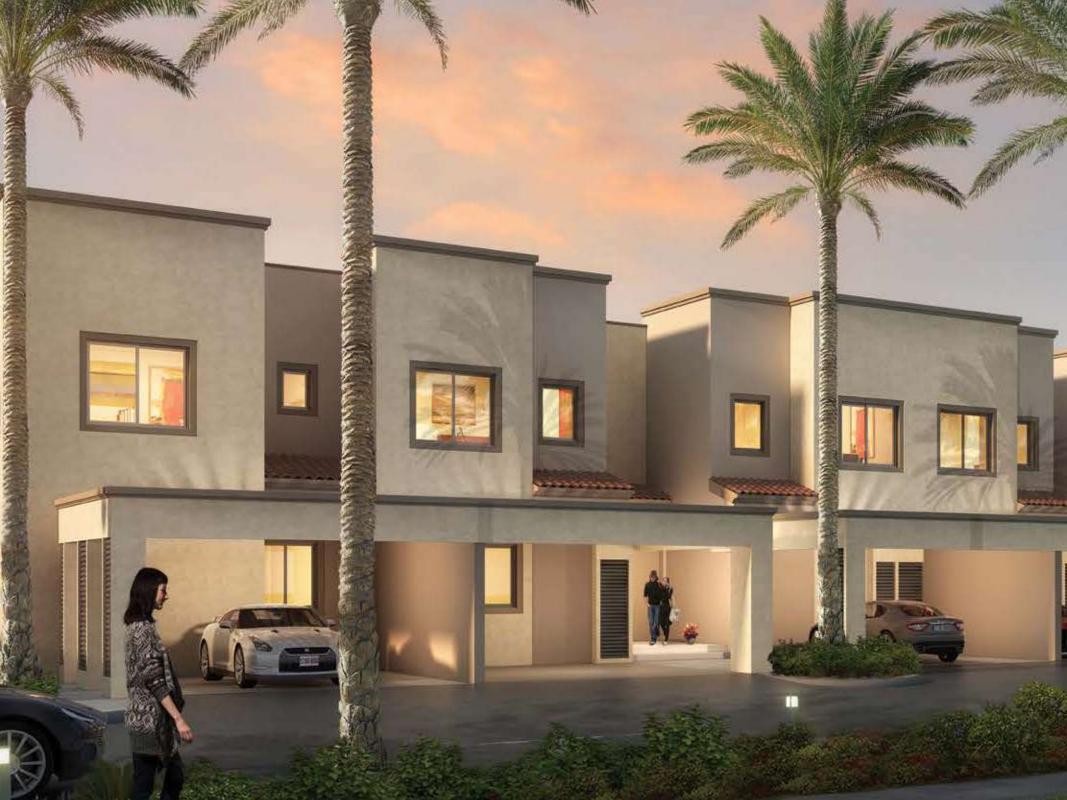

FACT SHEET

- Located in DUBAILAND
- Offers 2, 3 and 4 Bedroom Townhouses
- Sizes

2 Bedroom + Maid = 1,766 sq. ft. 3 Bedroom + Maid = 1,894 sq. ft. 4 Bedroom + Maid = 2,213 sq. ft.

- Easily accessible through Emirates Road, situated near to the intersection of Al Ain road and Sheikh Mohammed Bin Zayed Road
- Beautifully landscaped park for the whole family to enjoy, across from Amaranta
- Community amenities include Kids' Playing Area, Family and BBQ Area, Sports Facilities and Mosque
- Only 15 minutes drive to Al Maktoum Int'l Airport and Expo 2020 Site
- 26 minute drive to Business Bay, 23 minutes to Trade Center with direct access to Emirates Road
- Payment Plan: 5% down payment (Payable at the time of booking) and 60% on handover
- Completion Date: Q2, 2020







## MASTER PLAN











# PAYMENT PLAN

|                                  | 2017       |           | 2018      |           |           | 2019      |           |           | 2020             |
|----------------------------------|------------|-----------|-----------|-----------|-----------|-----------|-----------|-----------|------------------|
| VILLANOVA                        | ON BOOKING | 15-DEC-17 | 15-MAR-18 | 15-JUL-18 | 15-NOV-18 | 15-MAR-19 | 15-JUL-19 | 15-NOV-19 | HANDOVER Q2-2020 |
| AMARANTA<br>Cumulative<br>Total* | 5%         | 5%        | 5%        | 5%        | 5%        | 5%        | 5%        | 5%        | 60%              |
|                                  | 10%        |           | 25%       |           |           | 40%       |           |           | 100%             |

\* Subject