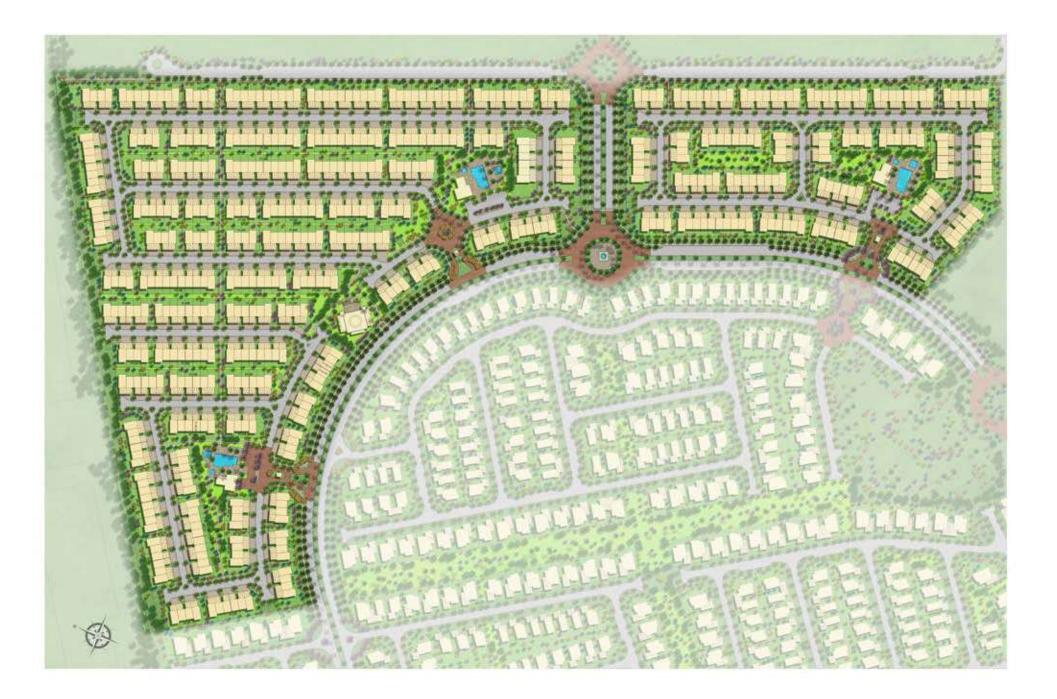

## MASTER PLAN

# FACT SHEET

- Located in DUBAILAND
- Offers 2, 3 and 4 Bedroom Townhouses
- Sizes

2 Bedroom + Maid = 1,766 sq. ft. 3 Bedroom + Maid = 1,894 sq. ft. 4 Bedroom + Maid = 2,213 sq. ft.

- Easily accessible through Emirates Road, situated near to the intersection of Al Ain road and Sheikh Mohammed Bin Zayed Road
- Beautifully landscaped park for the whole family to enjoy, across from Amaranta
- Community amenities include Kids' Playing Area, Family and BBQ Area, Sports Facilities and Mosque
- Only 15 minutes drive to Al Maktoum Int'l Airport and Expo 2020 Site
- 26 minute drive to Business Bay, 23 minutes to Trade Center with direct access to Emirates Road
- Payment Plan: 5% down payment (Payable at the time of booking) and 60% on handover
- Completion Date: Q2, 2020