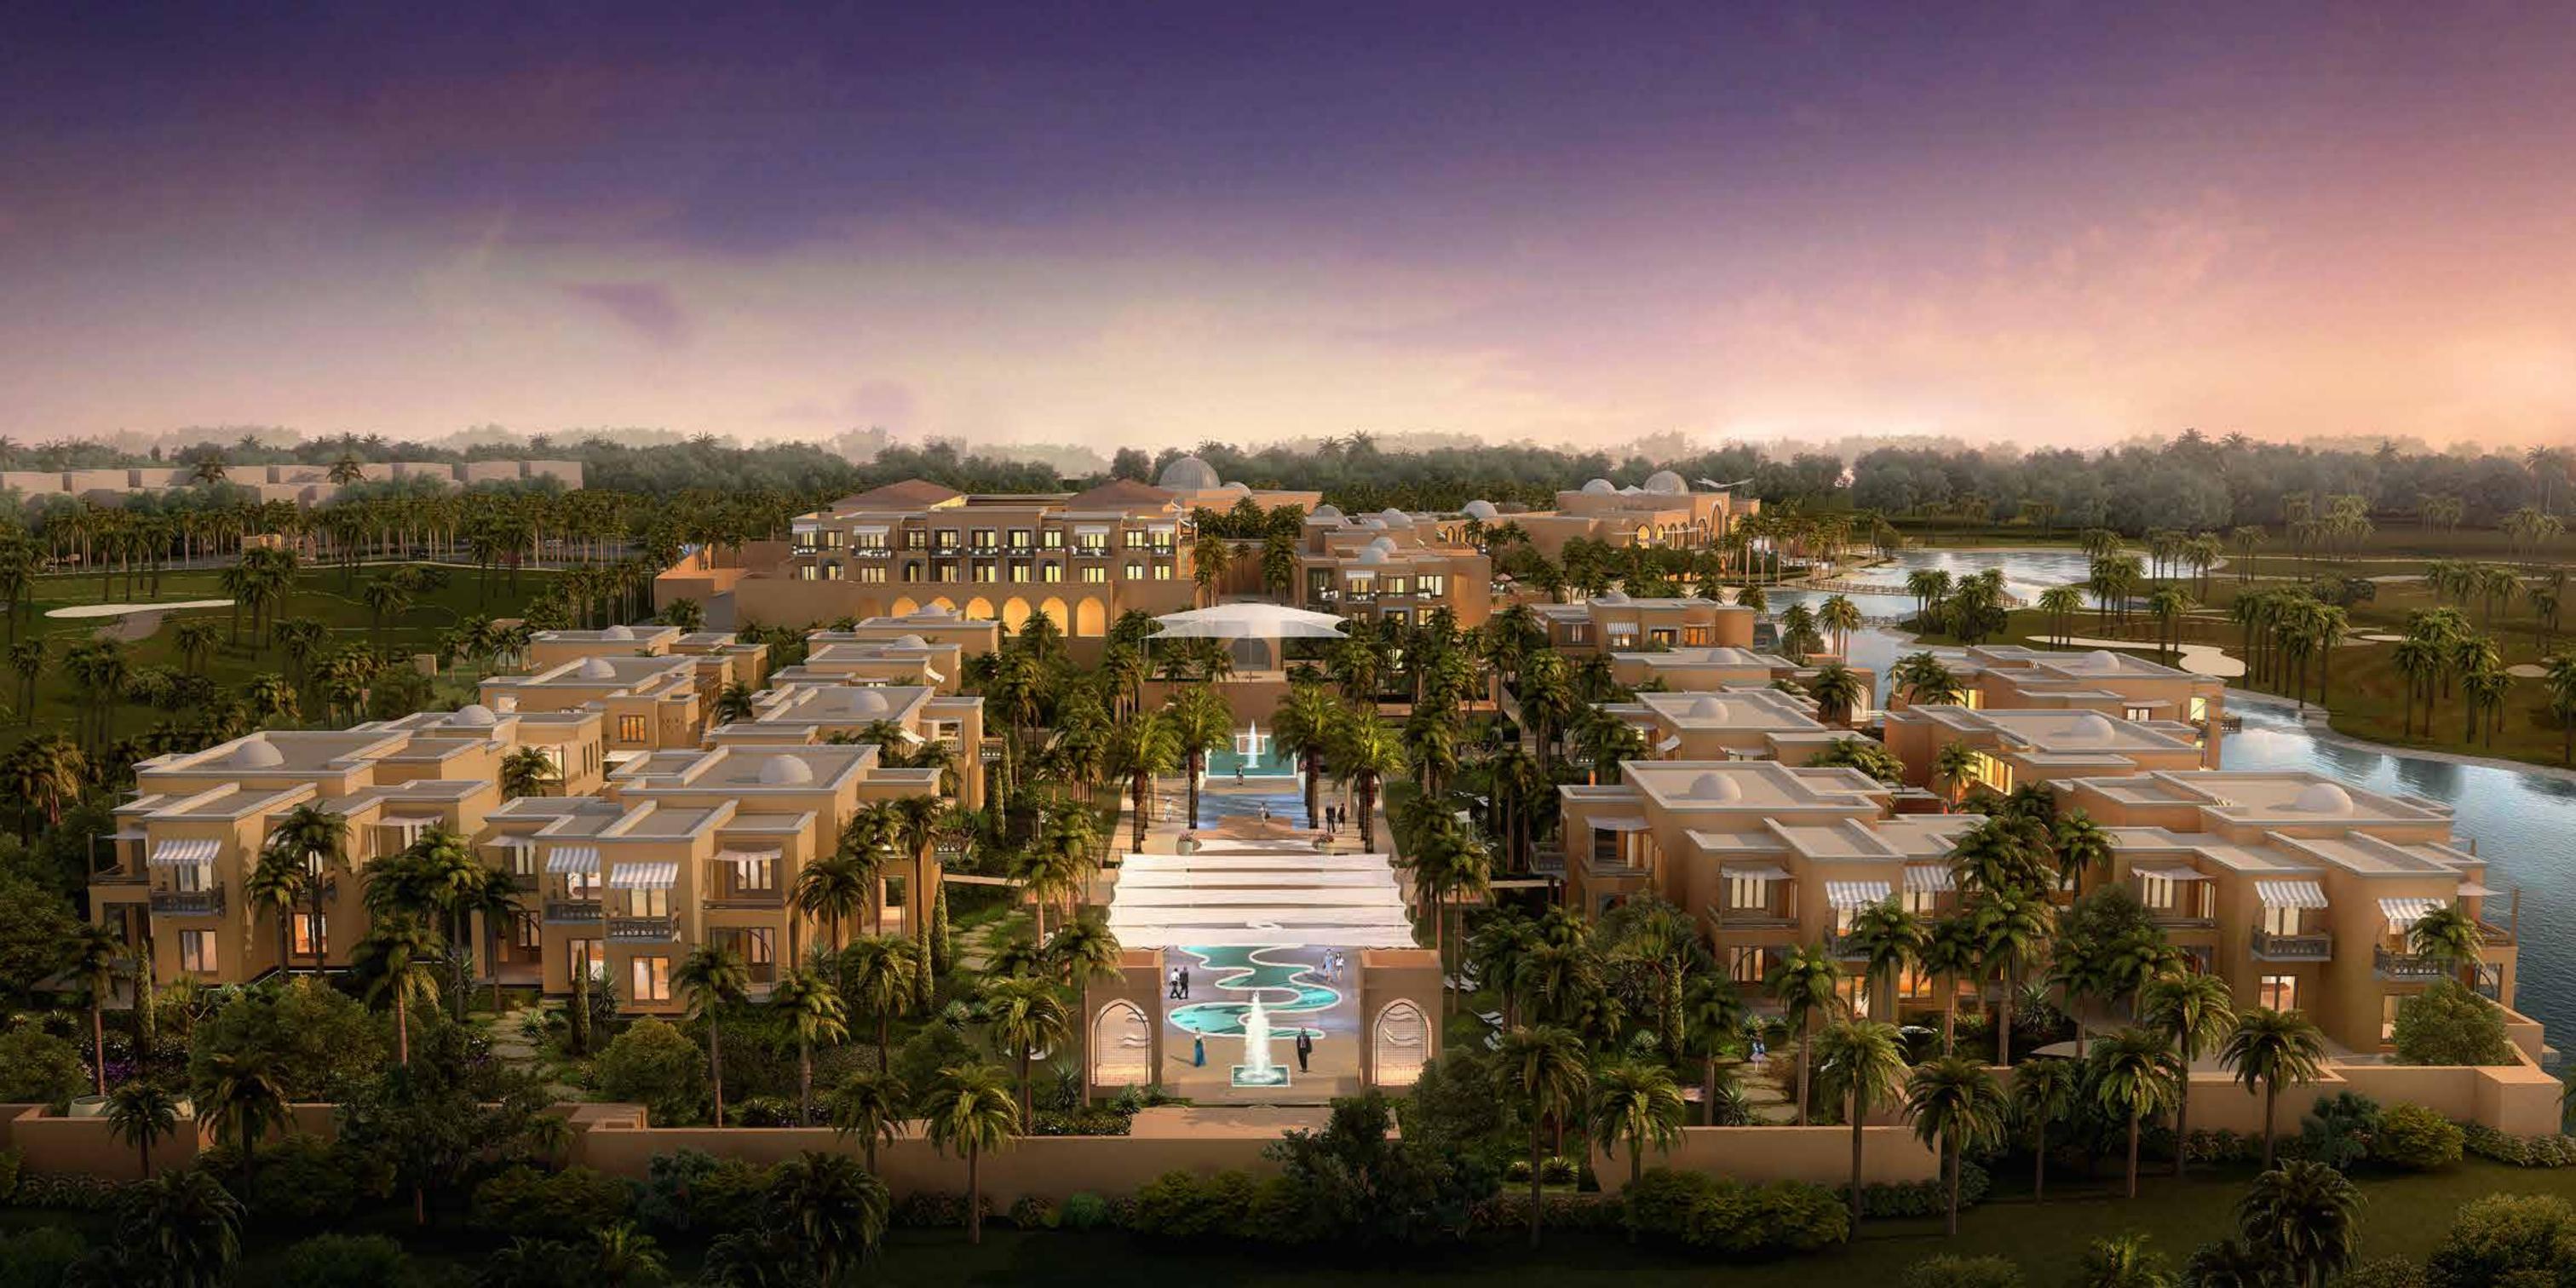

# AKOYA OXYGEN luxury homes to suit every kind

Enclosed somewhere within the acres of sun-kissed grass and unseen floral life are luxury homes, built to perfection. Picturesque surroundings and tranquil environs remain standard accessories.

# **EVERYTHING YOU** EXPECT, LIKE NEVER BEFORE

Over 55 million square feet of lush expanse. Impressive 18-hole Championshipstandard golf course. Luxury spa inspired by the tranquillity of the desert. A selection of opulent homes set within the endless green acres. Luxurious five-star hotel that will raise the standards of hospitality. Lifestyles that will rekindle a fondness for nature. Every imprint of green luxury will have its rightful place at AKOYA Oxygen.