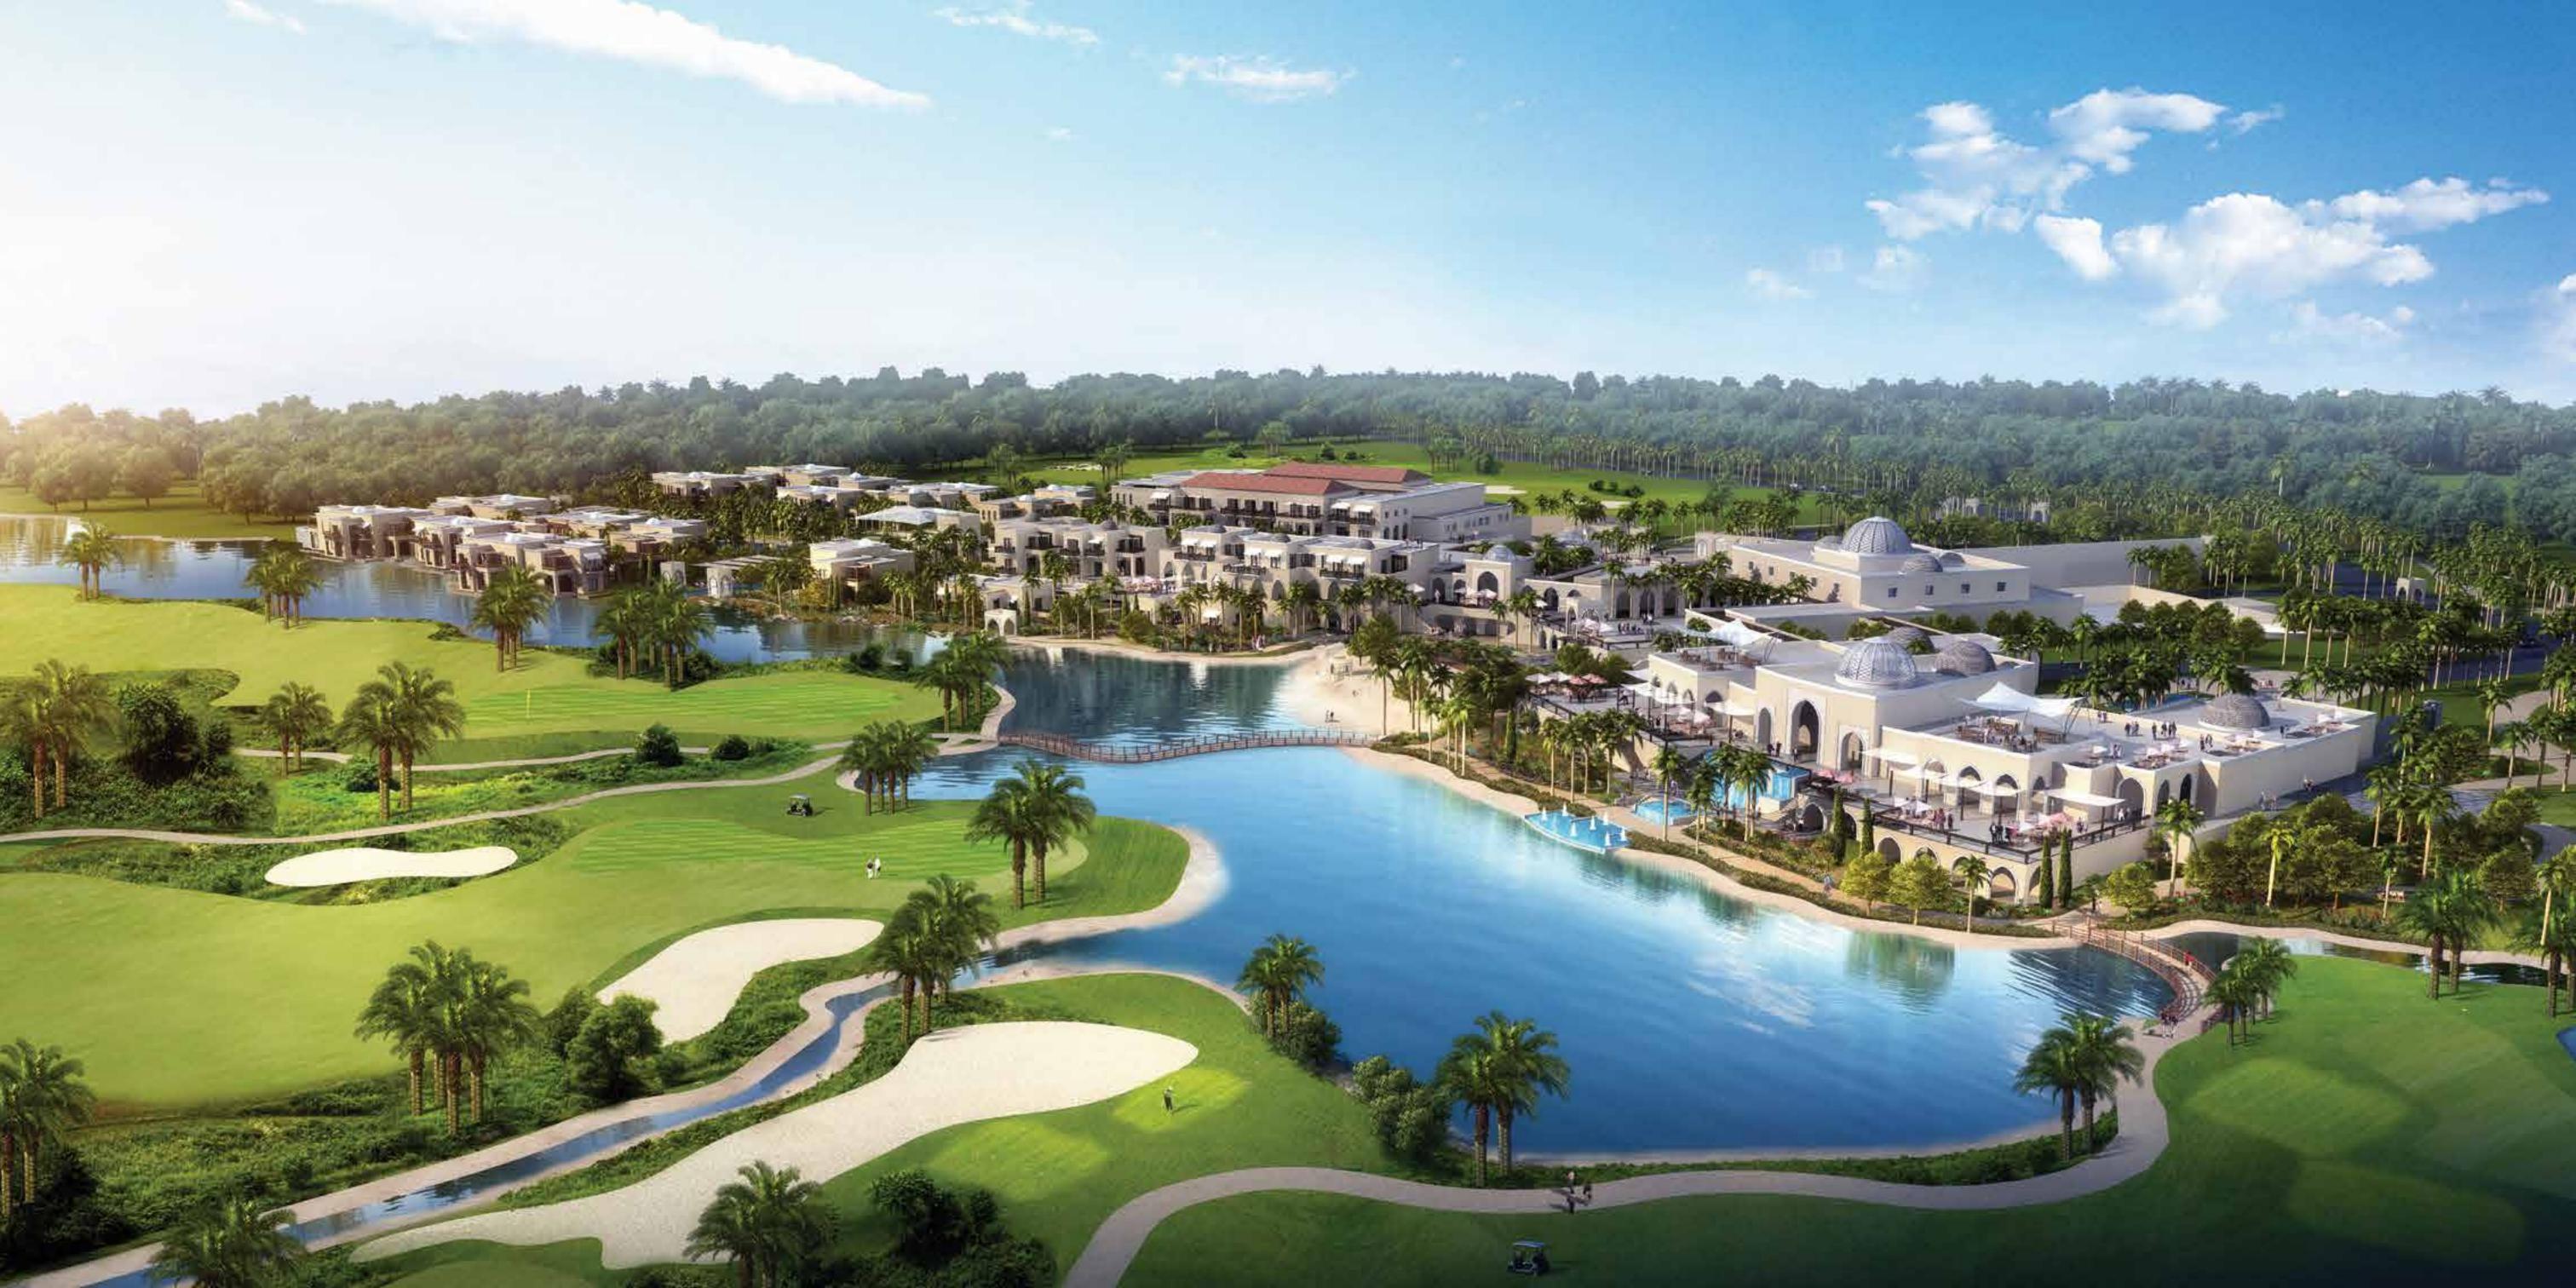

# **EVERYTHING YOU** EXPECT, LIKE NEVER BEFORE

Over 55 million square feet of lush expanse. Impressive 18-hole Championshipstandard golf course. Luxury spa inspired by the tranquillity of the desert. A selection of opulent homes set within the endless green acres. Luxurious five-star hotel that will raise the standards of hospitality. Lifestyles that will rekindle a fondness for nature. Every imprint of green luxury will have its rightful place at AKOYA Oxygen.

# WORLD-CLASS 18-HOLE CHAMPIONSHIP-STANDARD GOLF COURSE play a different game Stay in and experience the luxury. Roll down the blinds and the lush green fairways beckon. Stretching the limits of design, the 18-hole Championship course will tick every box of today's avid golfer. After the game, celebrate your victory at the exclusive clubhouse and experience luxury