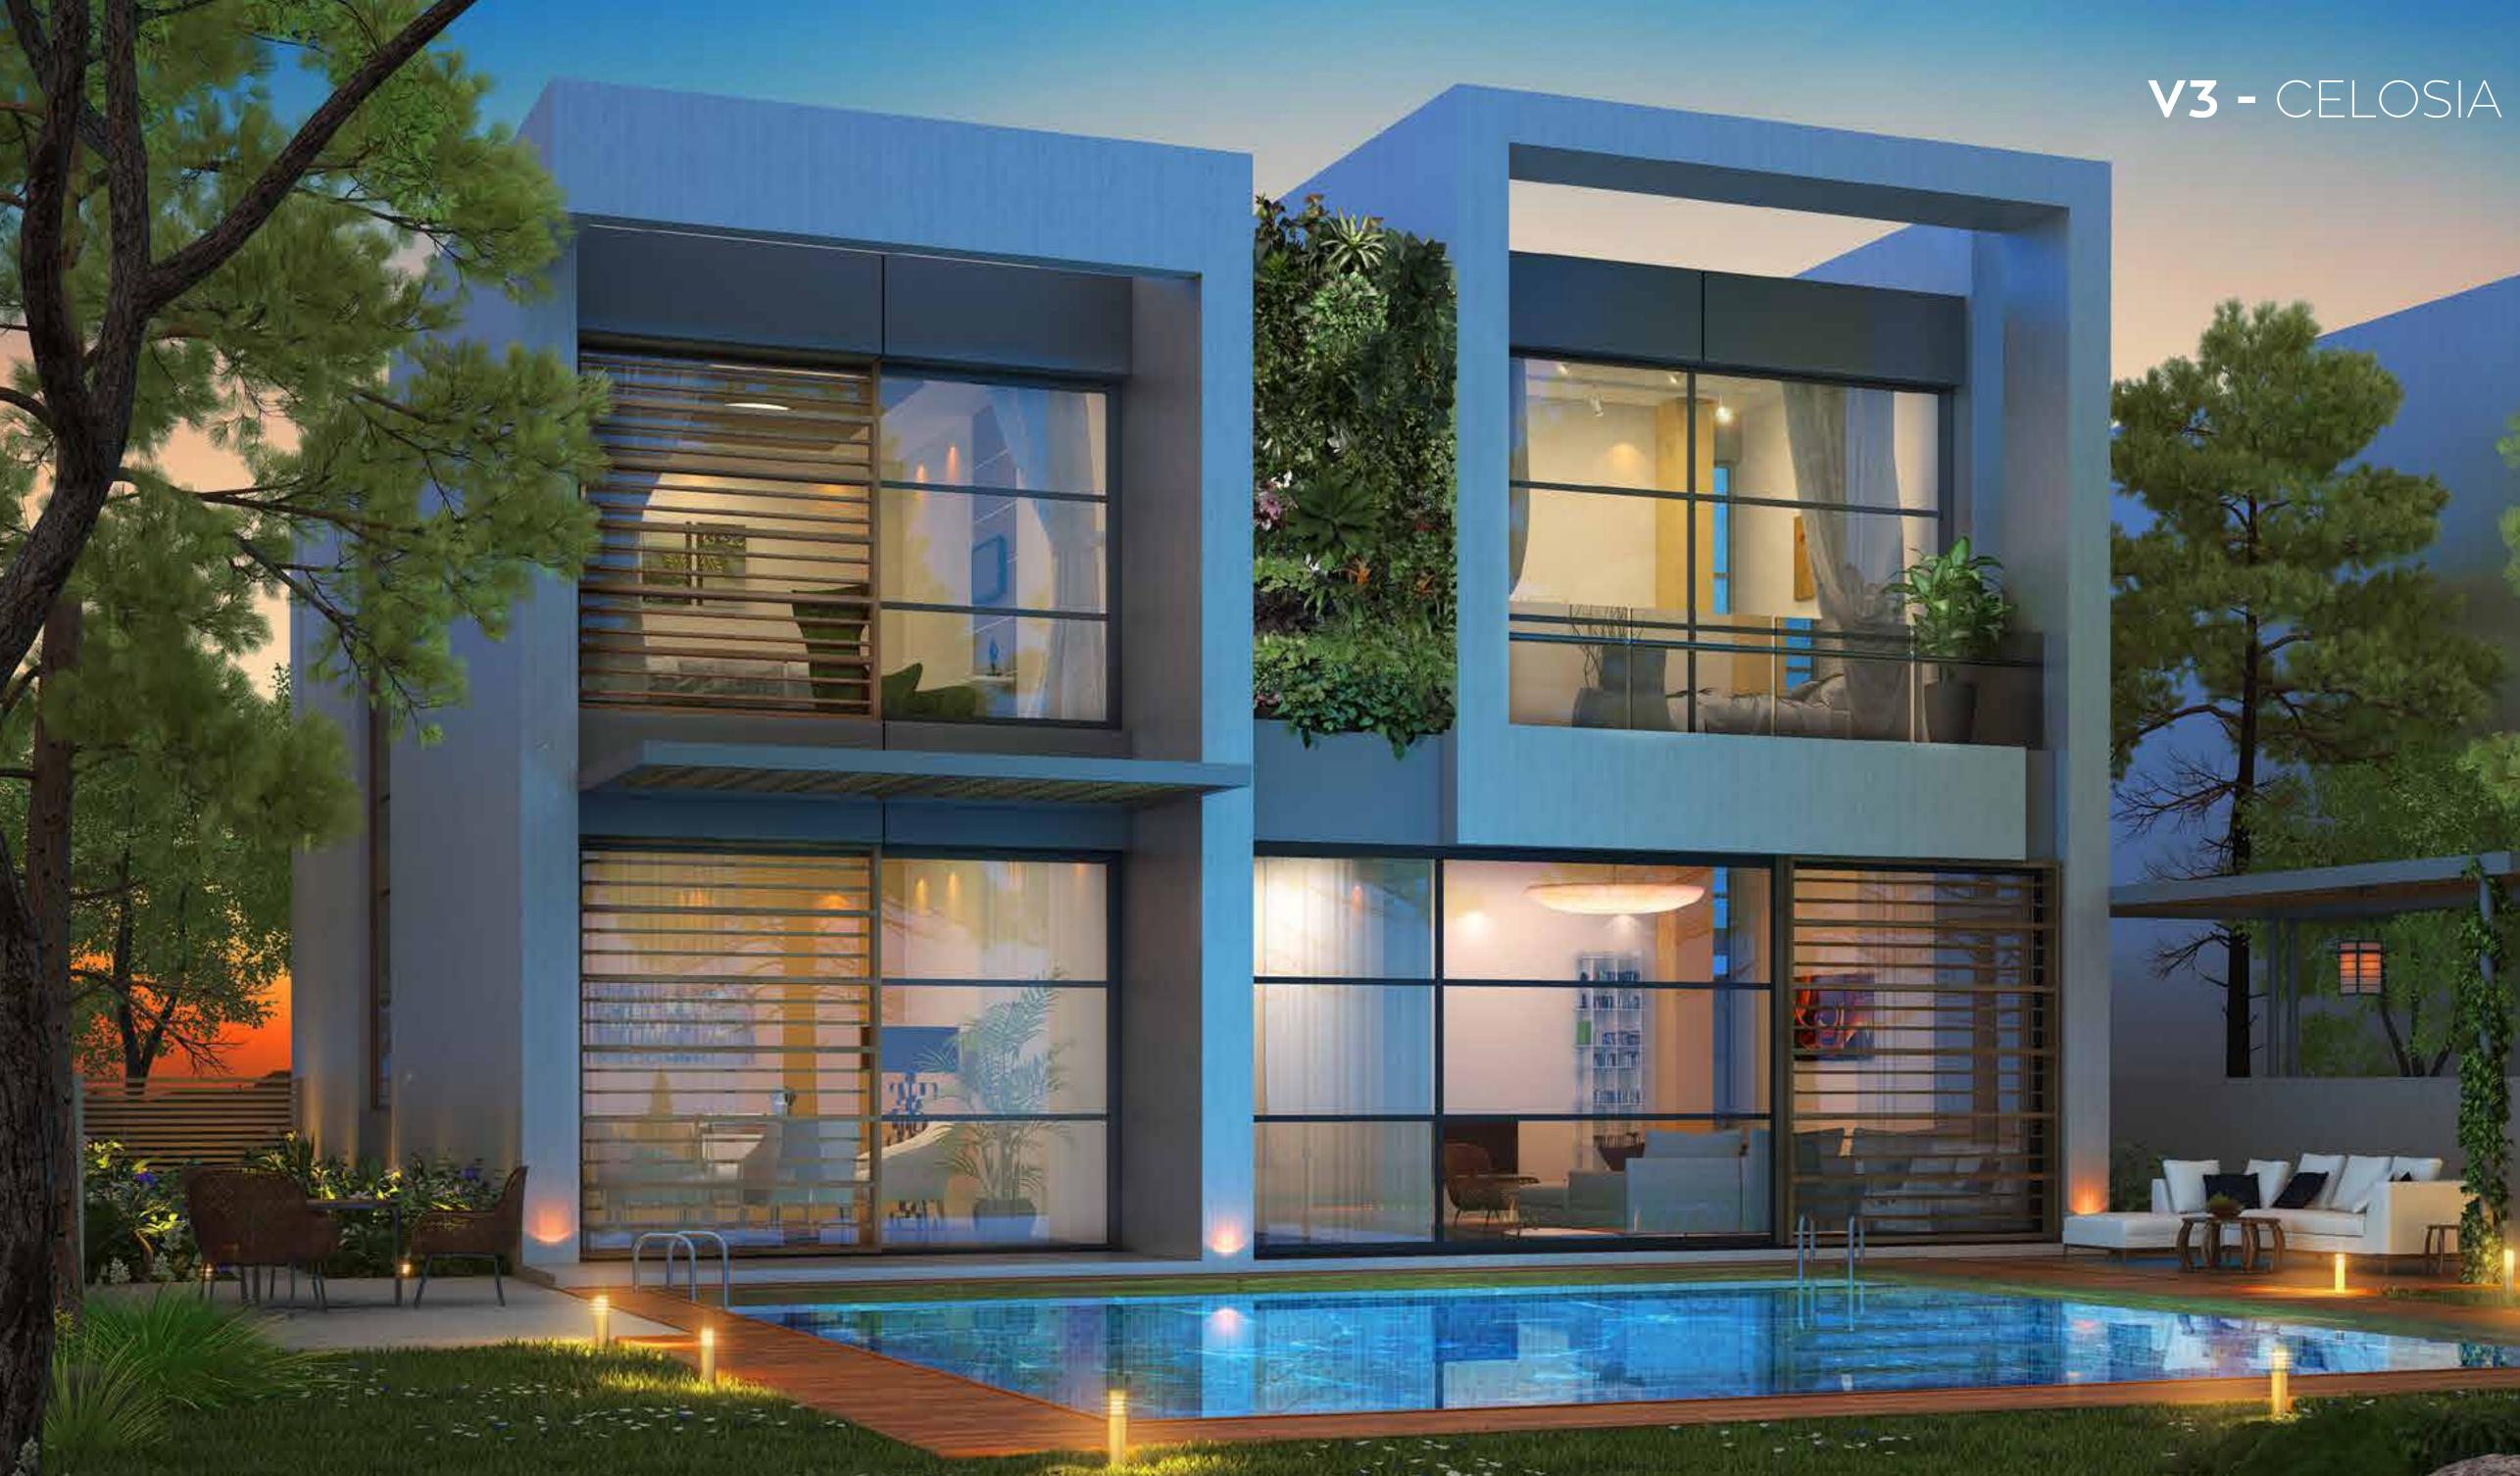

## V3 - CELOSIA | GROUND FLOOR

\*Unless stated above, all accessories and interior finishes like wallpaper, chandeliers, furniture, electronics, white goods, curtains, hard & soft landscaping, pavements, features, swimming pool(s) and other elements displayed in the brochure, or within the show apartment/villa or between the plot boundary and the unit, are not part of the standard unit and exhibited for illustration purposes only.

# V3 - CELOSIA | FIRST FLOOR

\*Unless stated above, all accessories and interior finishes like wallpaper, chandeliers, furniture, electronics, white goods, curtains, hard & soft landscaping, pavements, features, swimming pool(s) and other elements displayed in the brochure, or within the show apartment/villa or between the plot boundary and the unit, are not part of the standard unit and exhibited for illustration purposes only.