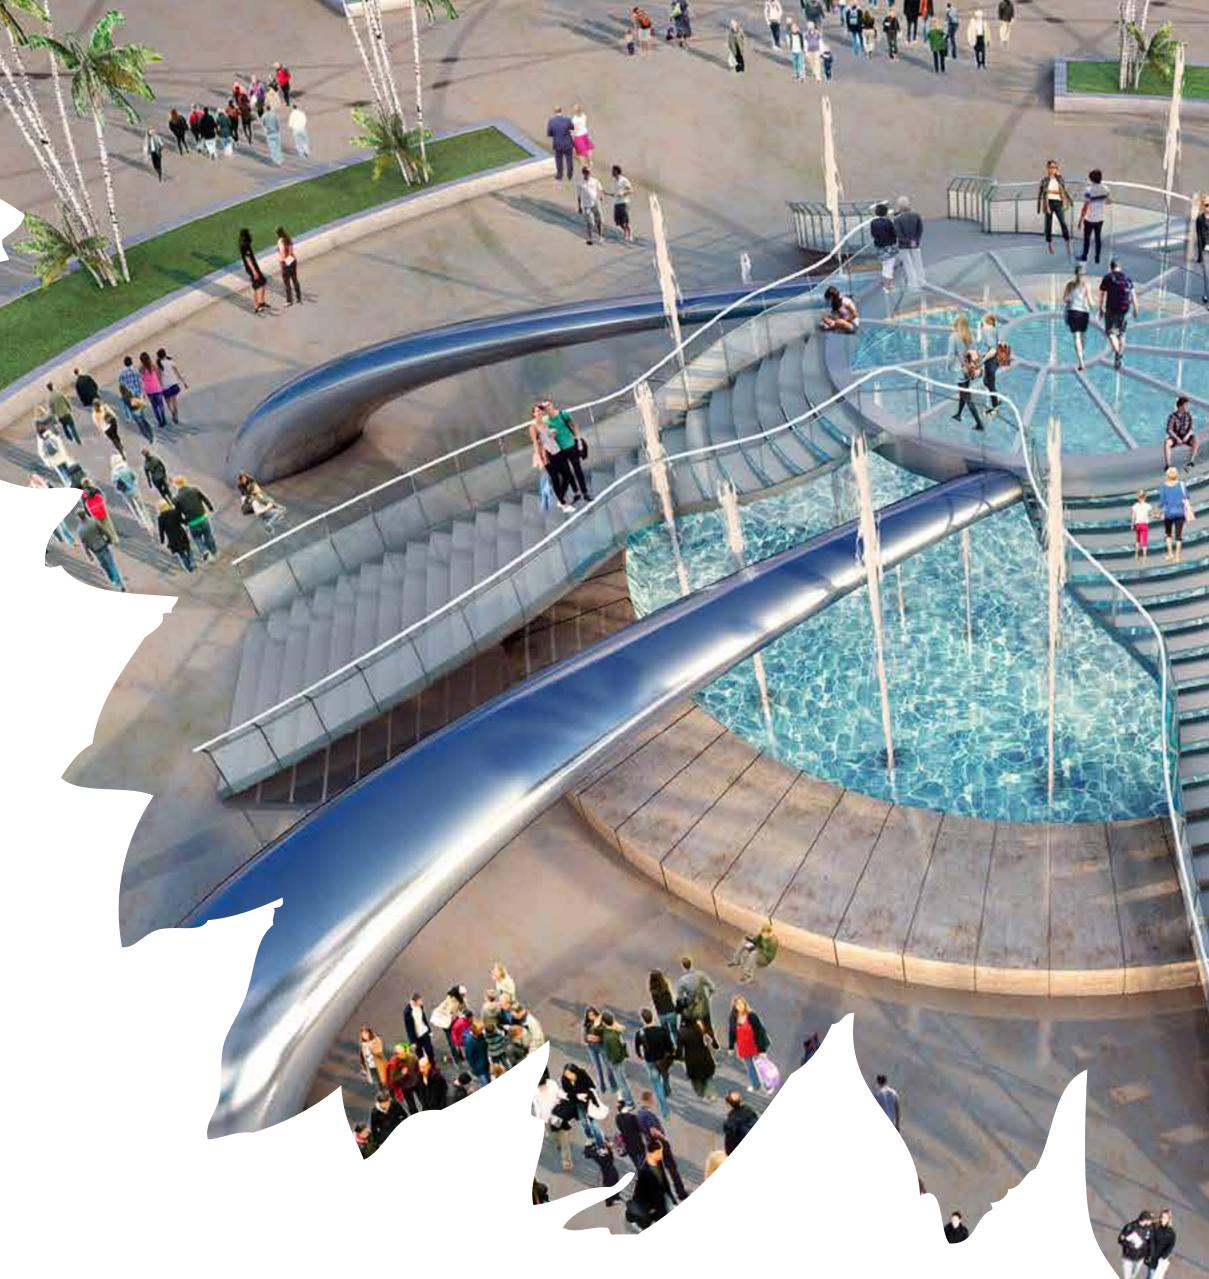

### SUNFLOWER

Versatile, beautiful and one of the fastest growing plants; capable of rising 8 to 12 feet tall in rich soil within six months.

When the sun comes out, keep your cool by just ambling across the street. At every turn, you're in for a refreshing splash with a cluster of interactive fountains, sprayers and shooters sprinkled across the community. A novel way to escape the heat and be entertained at the same time. This is big fun for little ones and grown-ups alike.