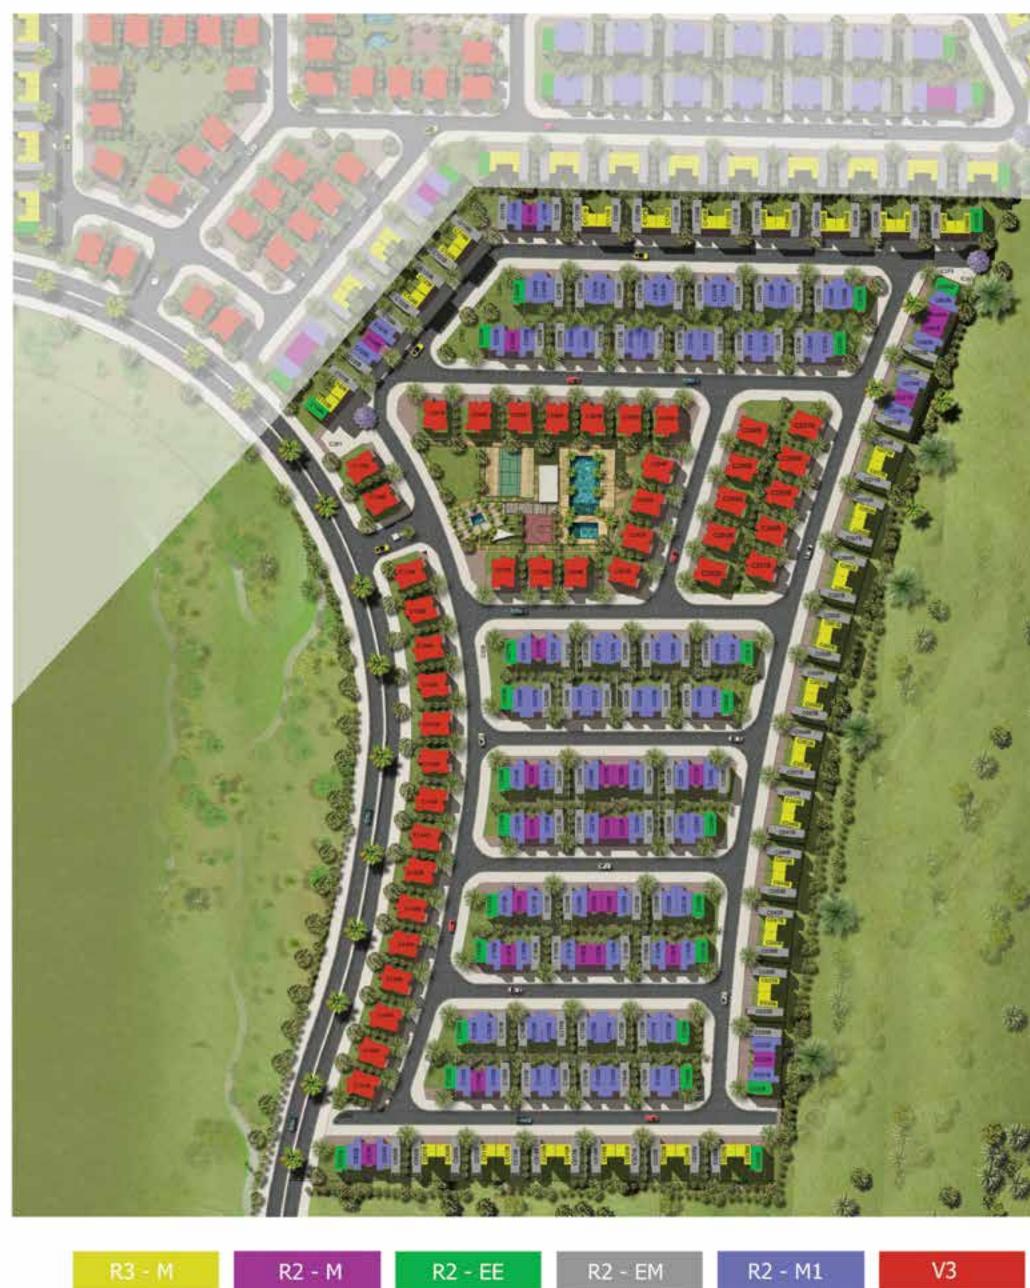

# PRIMROSE

Perched among 128,897 square metres of green spaces is Primrose, a selection of well-appointed homes that exude luxury in more ways than one. For those who reside at Primrose, it is a living experience that appreciates the beauty of nature. From the supremely designed homes and verdant spaces to the spectacular outdoor amenities, this is the new standard when it comes to green living.

R3 - M V3 R2 - M1 R2 - M R2 - EE R2 - EM