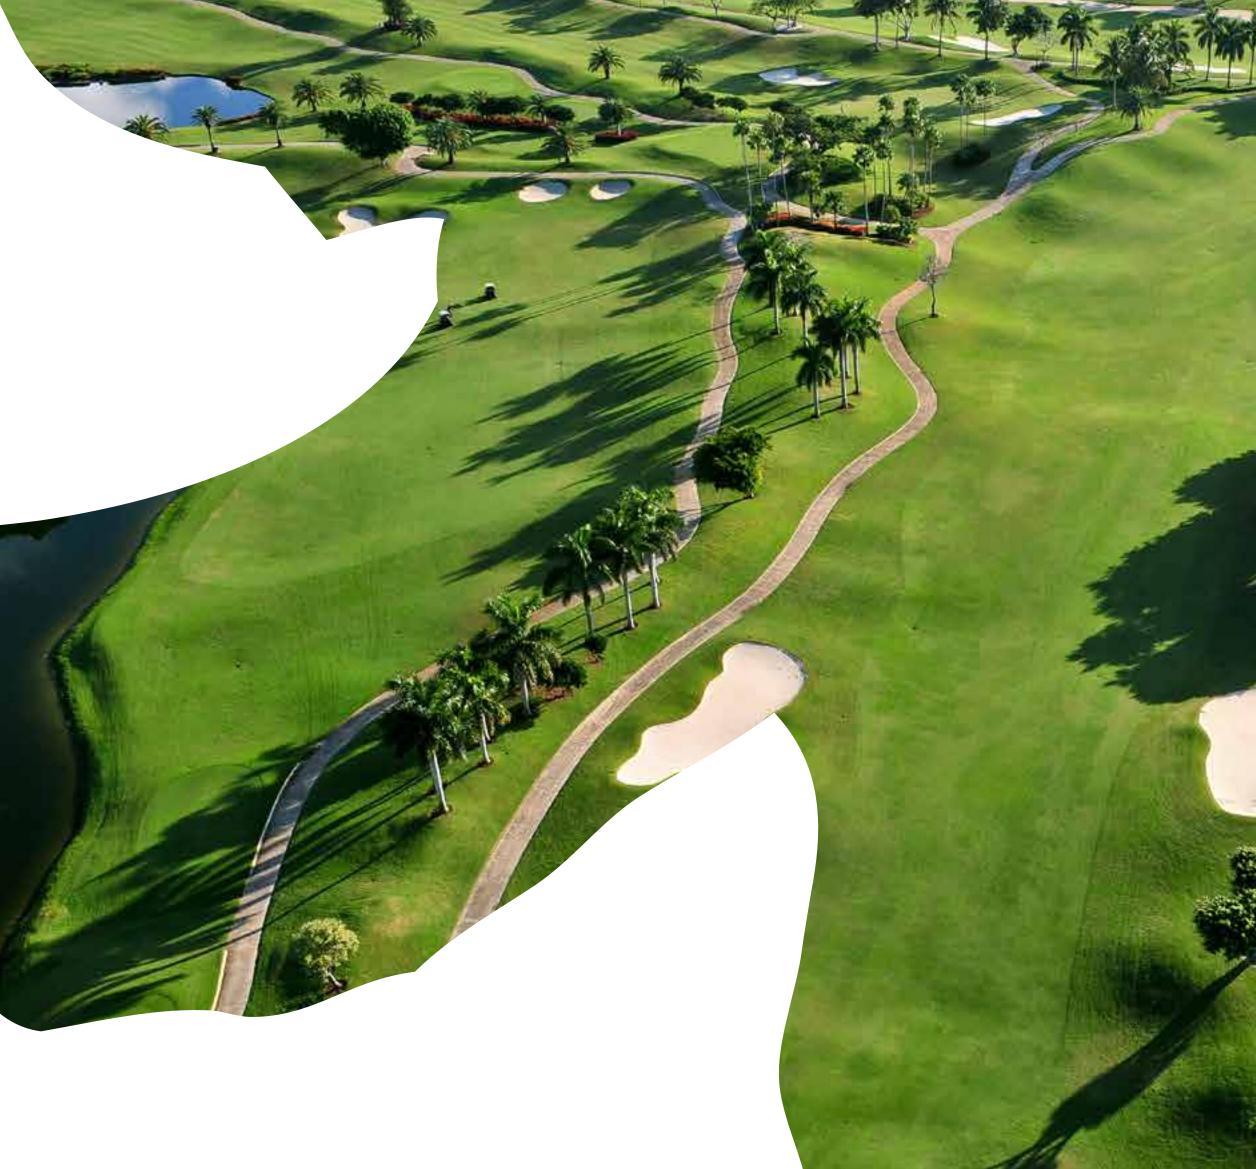

# WORLD-CLASS 18-HOLE CHAMPIONSHIP-STANDARD GOLF COURSE play a different game Stay in and experience the luxury. Roll down the blinds and the lush green fairways beckon. Stretching the limits of design, the 18-hole Championship course will tick every box of today's avid golfer. After the game, celebrate your victory at the exclusive clubhouse and experience luxury

service that complements your gamesmanship.