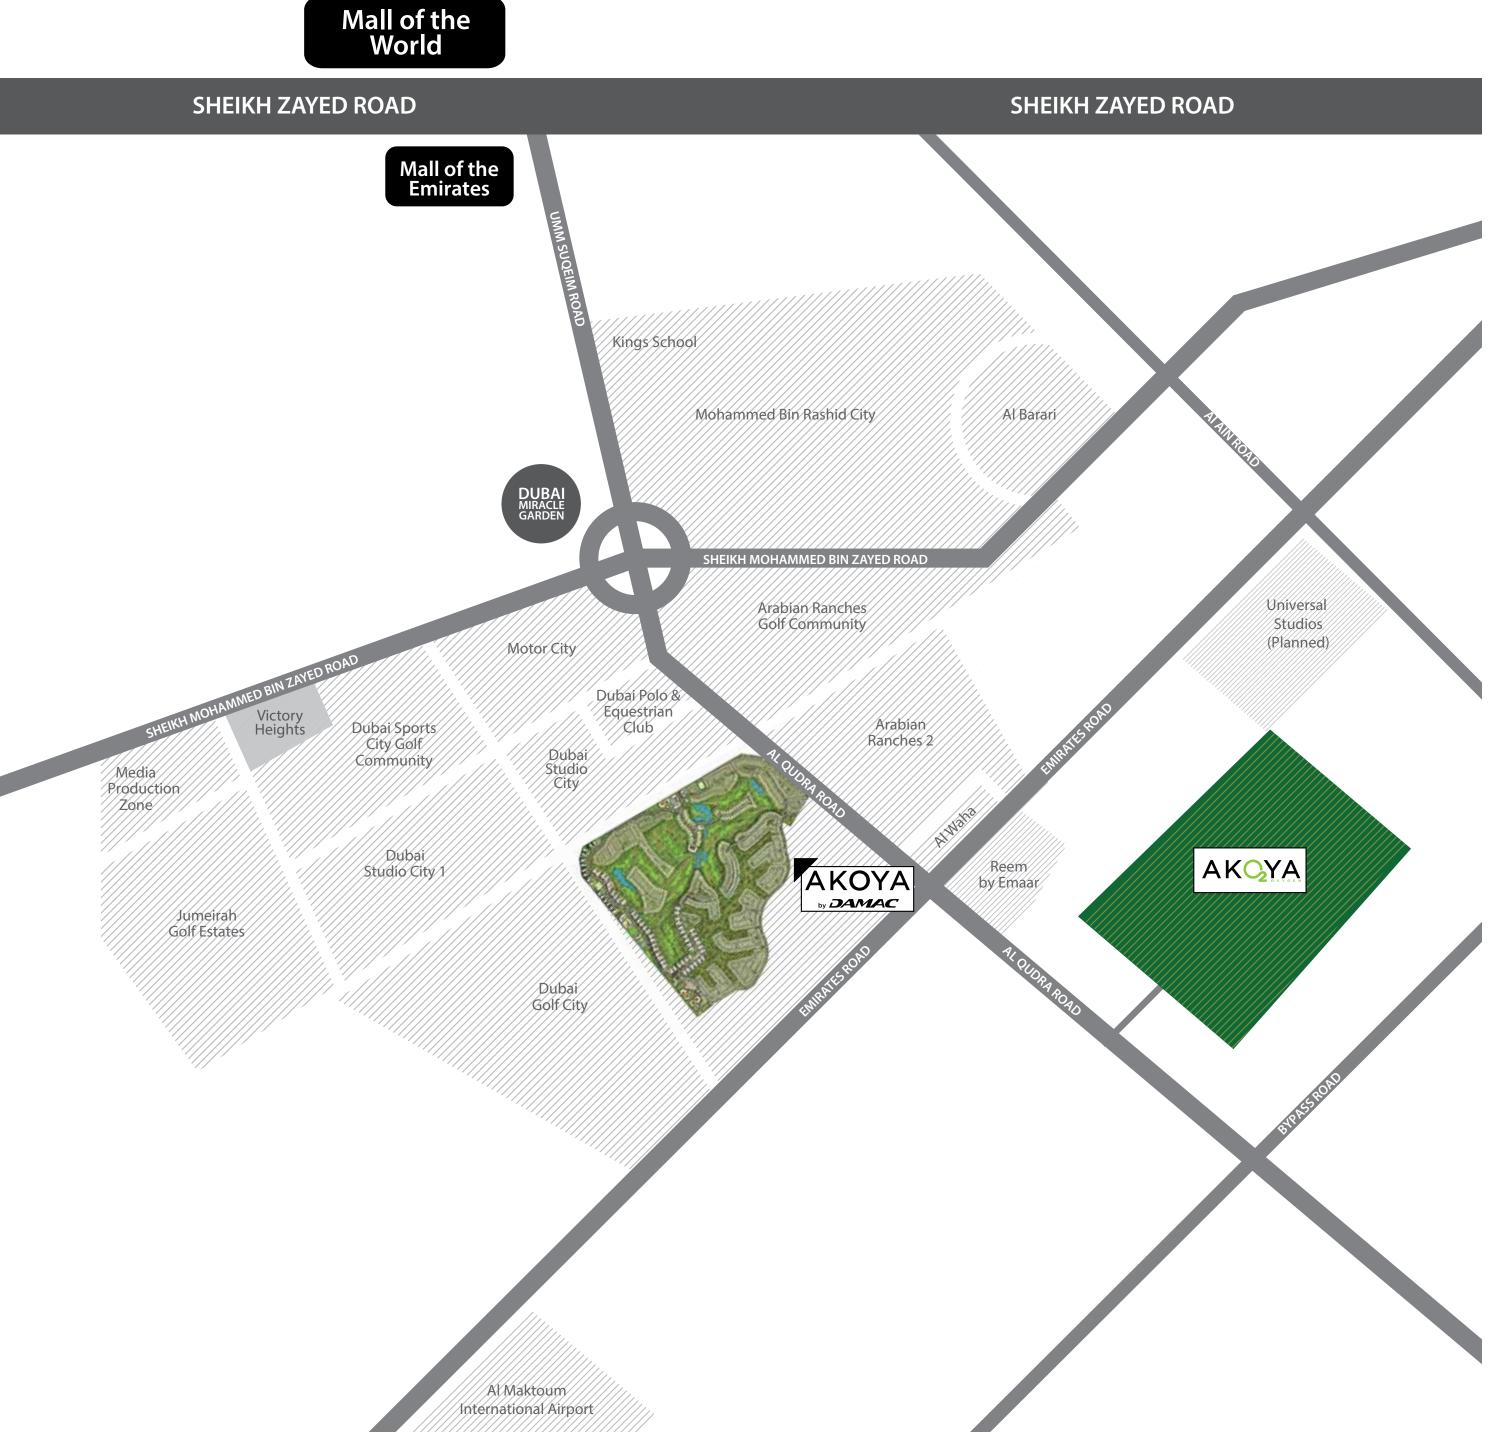

# THE LUXURY OF LOCATION

Just a short drive from the centre of the city, and yet feels like a world away. Get on the Umm Suqeim Expressway and find yourself at the gates of AKOYA Oxygen within 15 minutes. The strategic location allows easy access to arterial road networks that puts the city within easy reach.