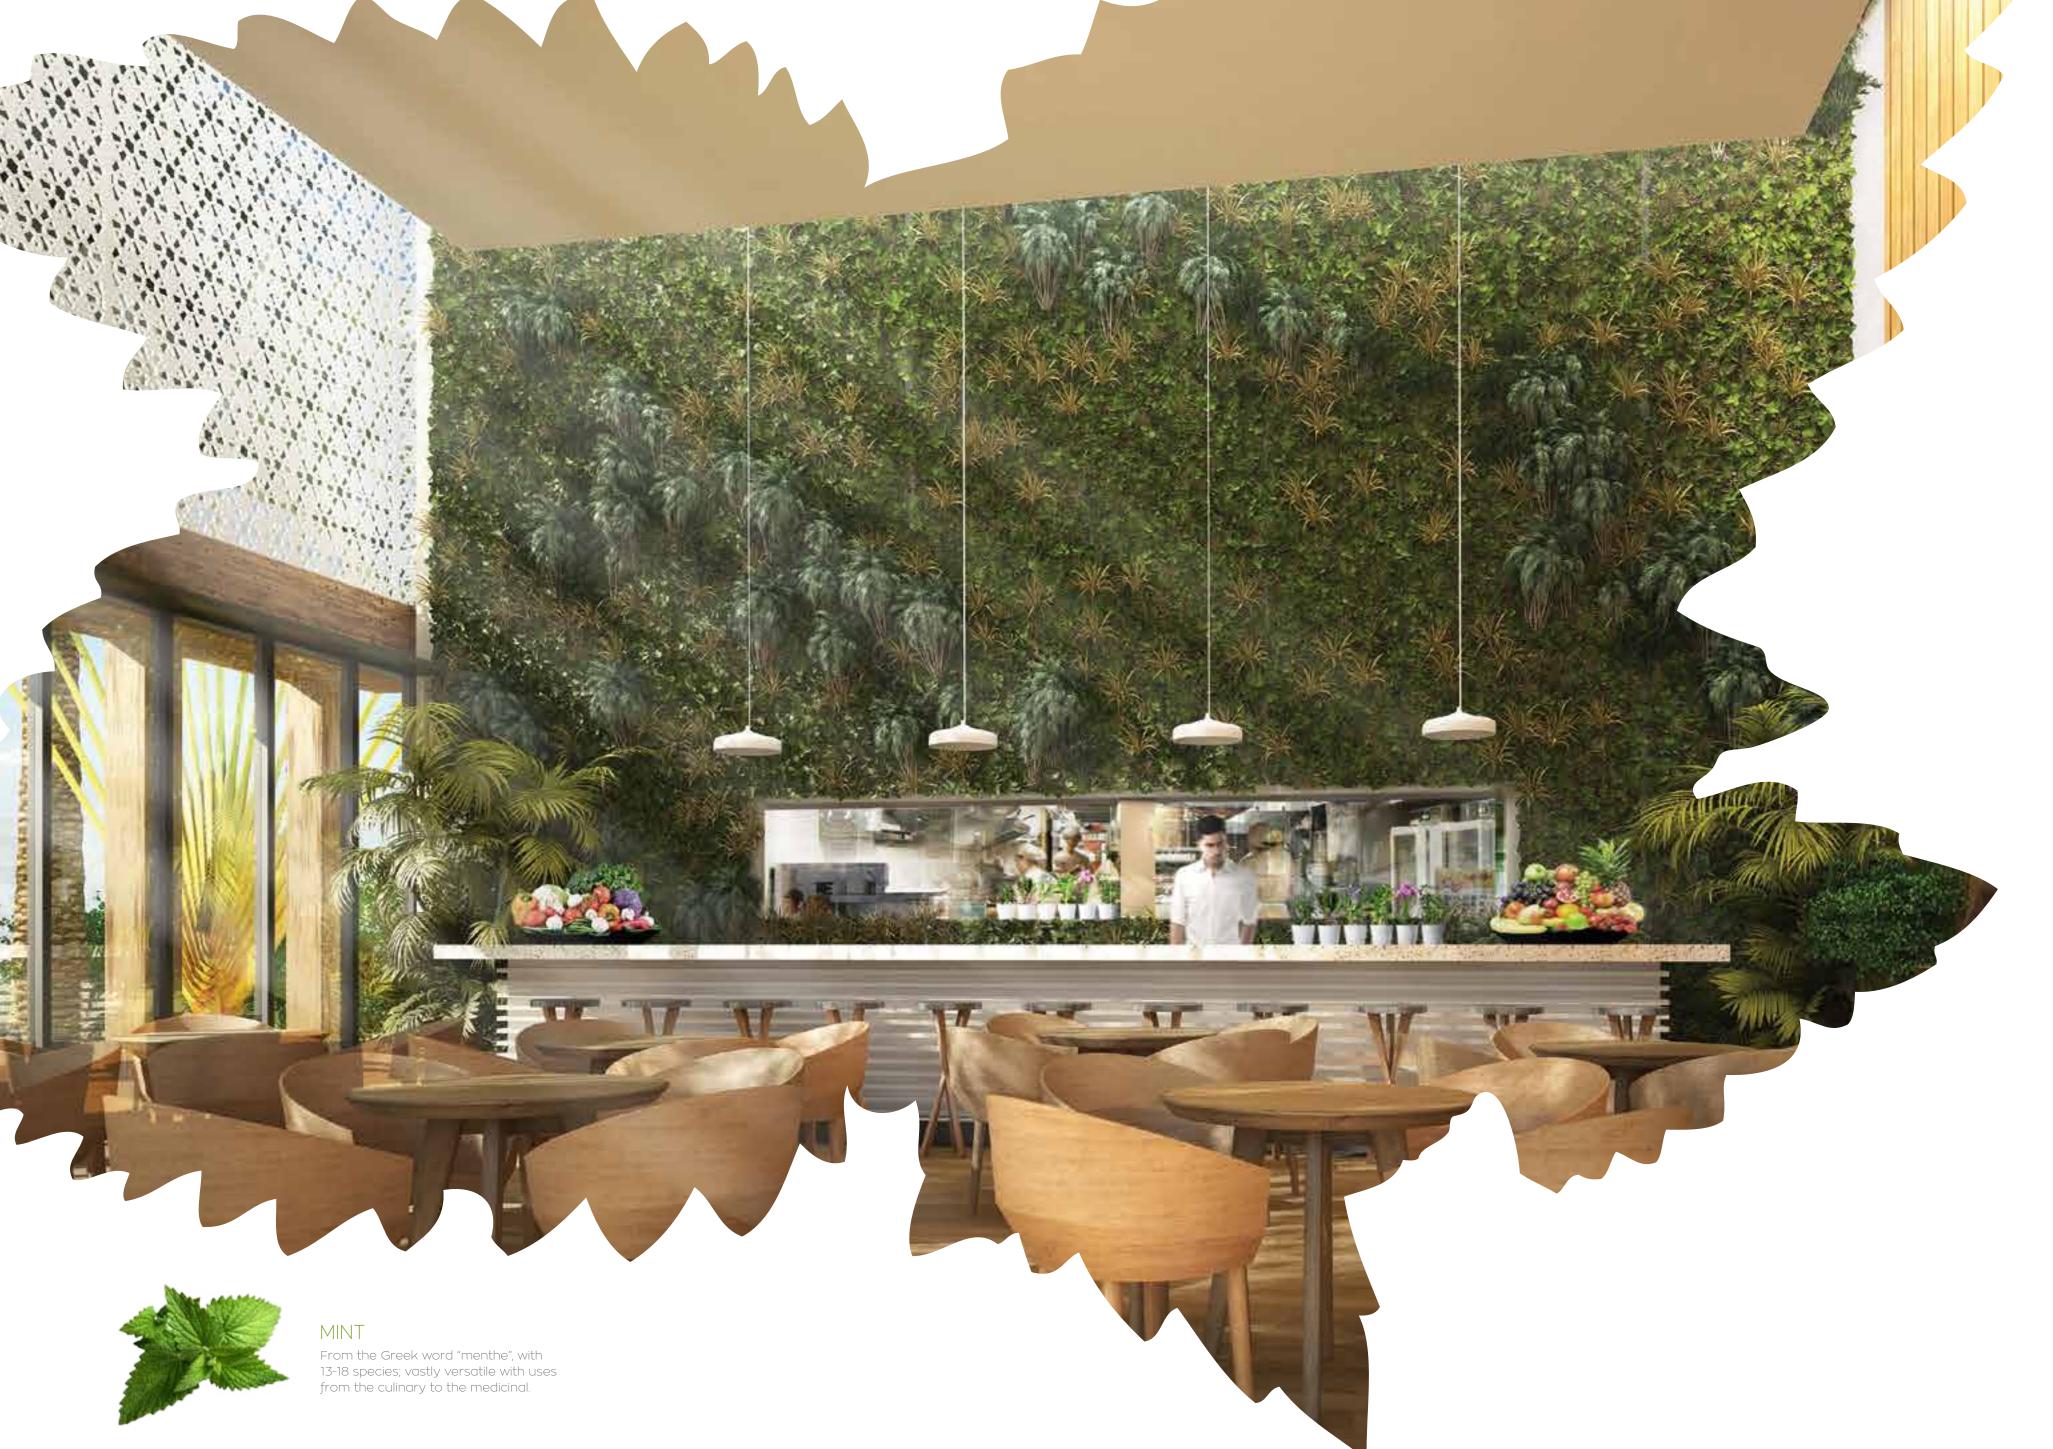

# GREEN DINING served with a helping of nature

The ingredients that go into creating the dining experiences at AKOYA Oxygen, aren't the same as the rest of Dubai. Interiors made with FSC certified wood. Energy Star qualified windows. Organically grown produce. Bio-degradable tableware. It's all about satisfying the greatest of appetites yet creating the smallest of footprints.