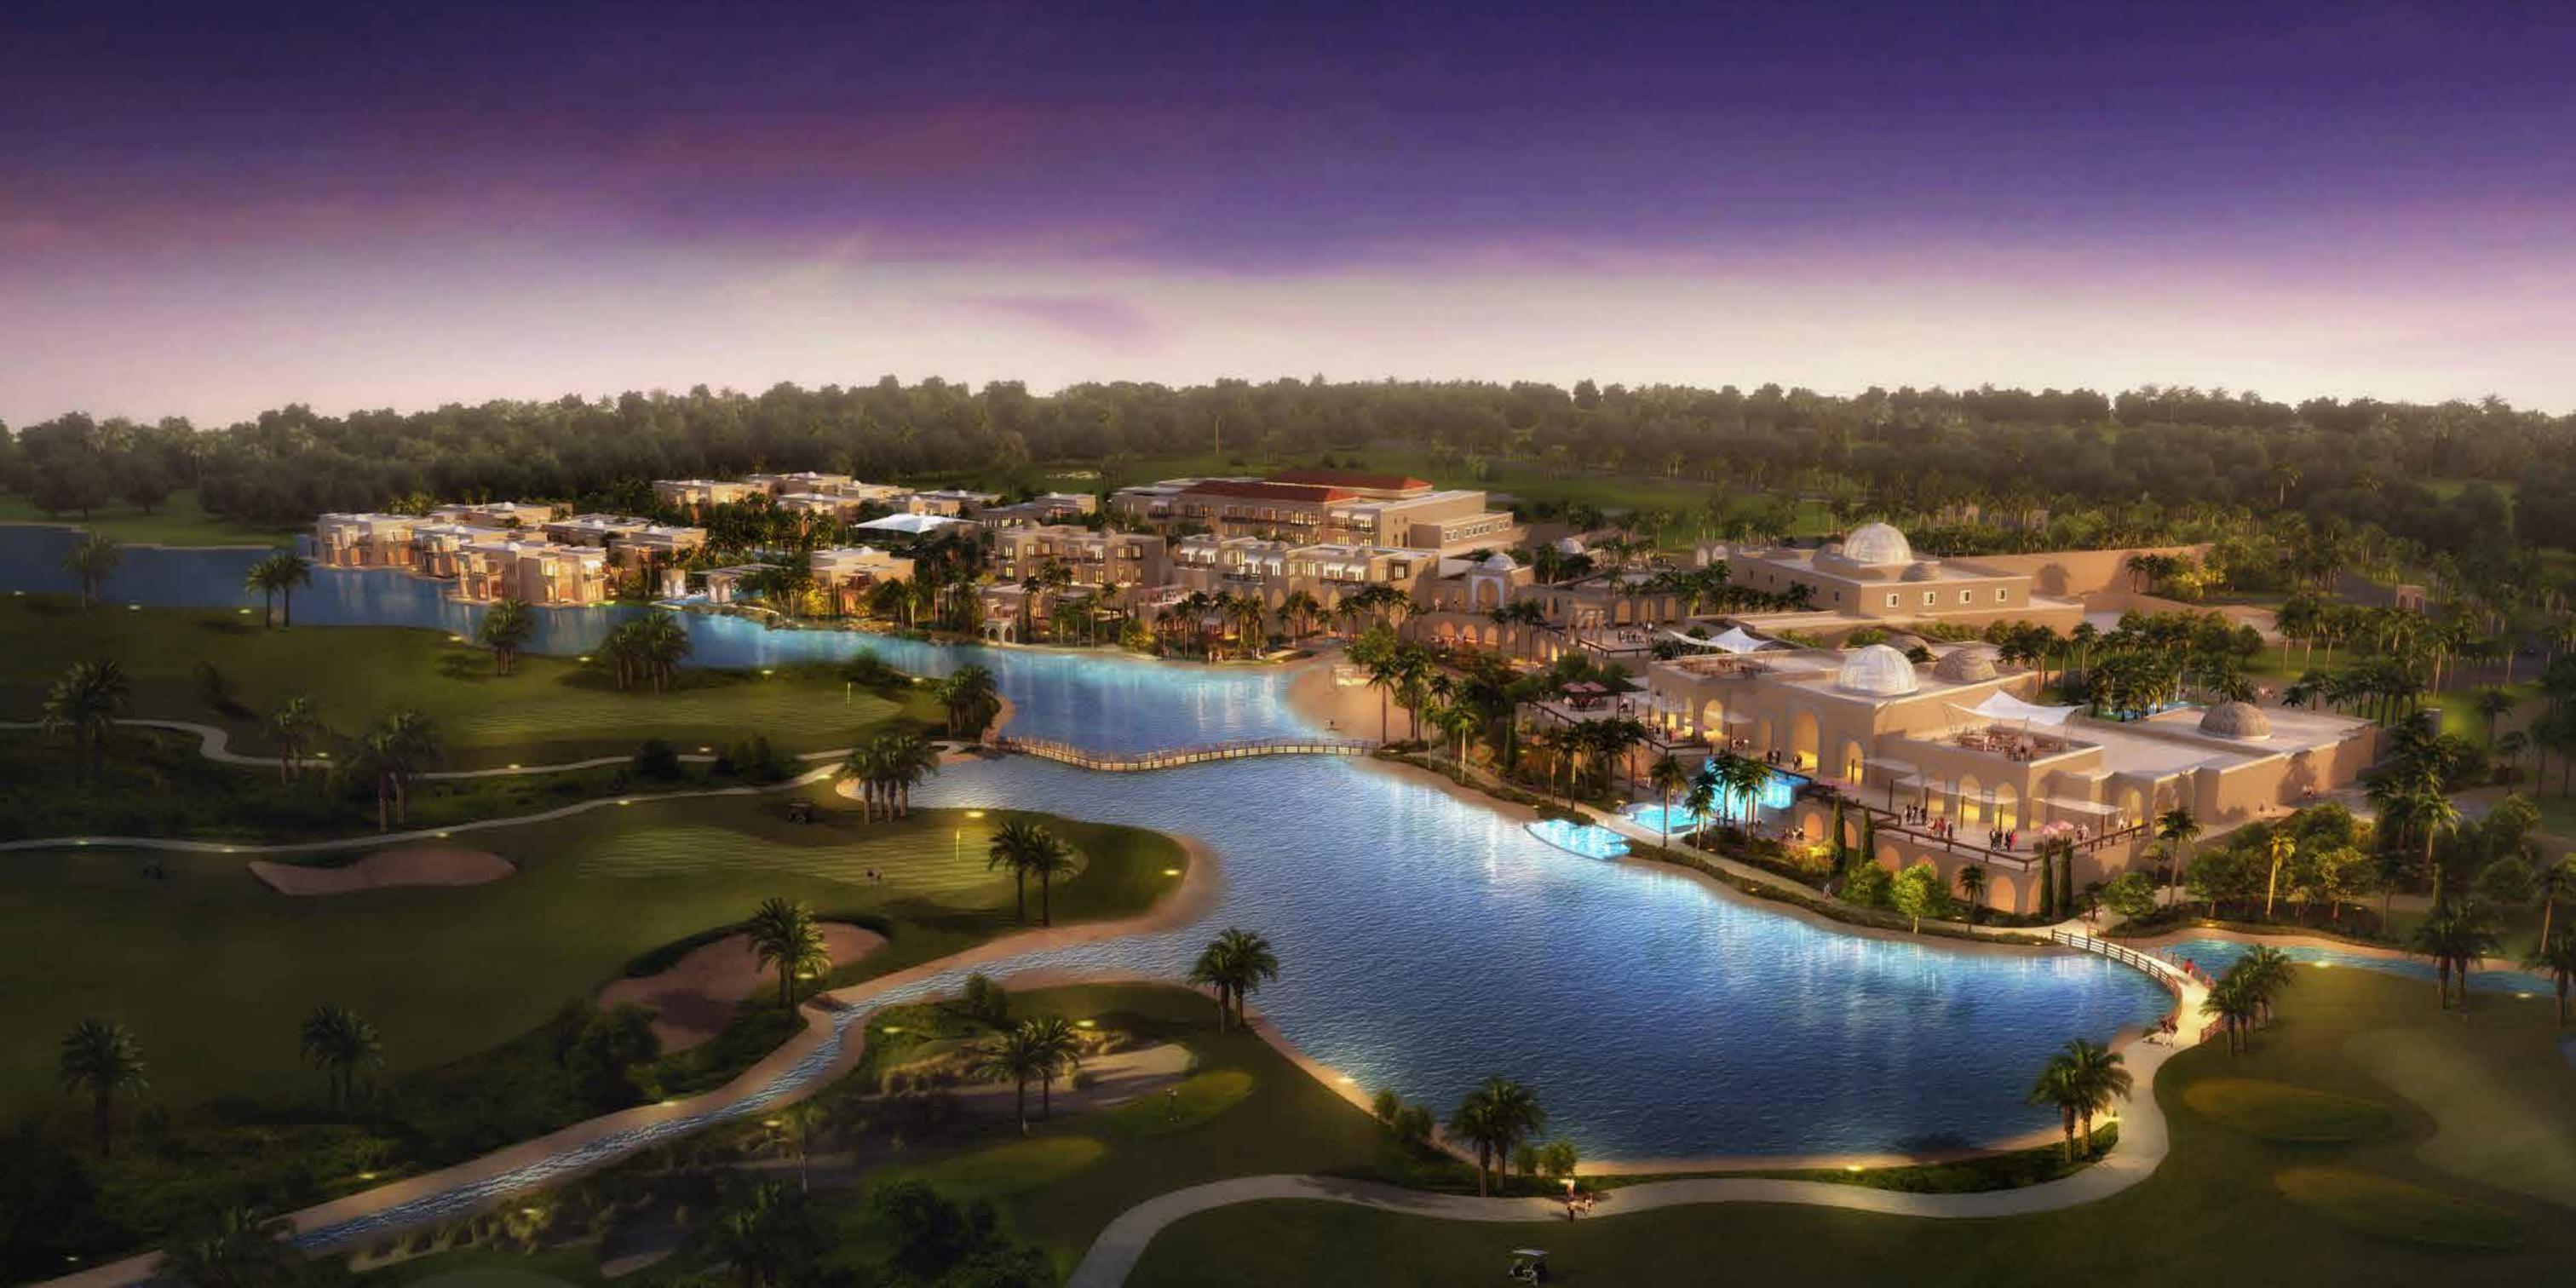

# **EVERYTHING YOU** EXPECT, LIKE NEVER BEFORE

Over 55 million square feet of lush expanse. Impressive 18-hole Championshipstandard golf course. Luxury spa inspired by the tranquillity of the desert. A selection of opulent homes set within the endless green acres. Luxurious five-star hotel that will raise the standards of hospitality. Lifestyles that will rekindle a fondness for nature. Every imprint of green luxury will have its rightful place at AKOYA Oxygen.

# WORLD-CLASS 18-HOLE CHAMPIONSHIP-STANDARD GOLF COURSE play a different game Stay in and experience the luxury. Roll down the blinds and the lush green fairways beckon. Stretching the limits of design, the 18-hole Championship course will tick every box of today's avid golfer. After the game, celebrate your victory at the exclusive clubhouse and experience luxury