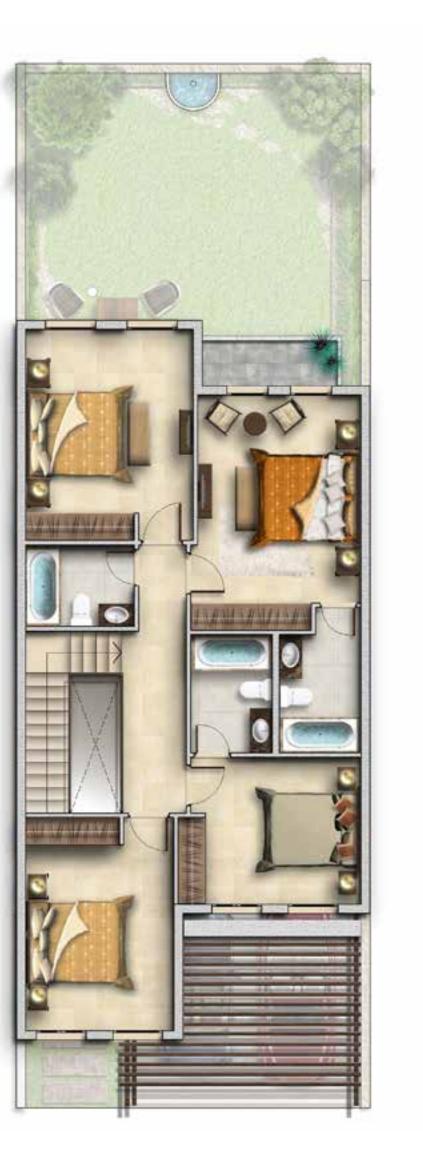

#### FIRST FLOOR

\*Unless stated above, all accessories and interior finishes like wallpaper, chandeliers, furniture, electronics, white goods, curtains, hard & soft landscaping, pavements, features, swimming pool(s) and other elements displayed in the brochure, or within the show apartment/villa or between the plot boundary and the unit, are not part of the standard unit and exhibited for illustration purposes only.

# V3 - CELOSIA | FIRST FLOOR

\*Unless stated above, all accessories and interior finishes like wallpaper, chandeliers, furniture, electronics, white goods, curtains, hard & soft landscaping, pavements, features, swimming pool(s) and other elements displayed in the brochure, or within the show apartment/villa or between the plot boundary and the unit, are not part of the standard unit and exhibited for illustration purposes only.