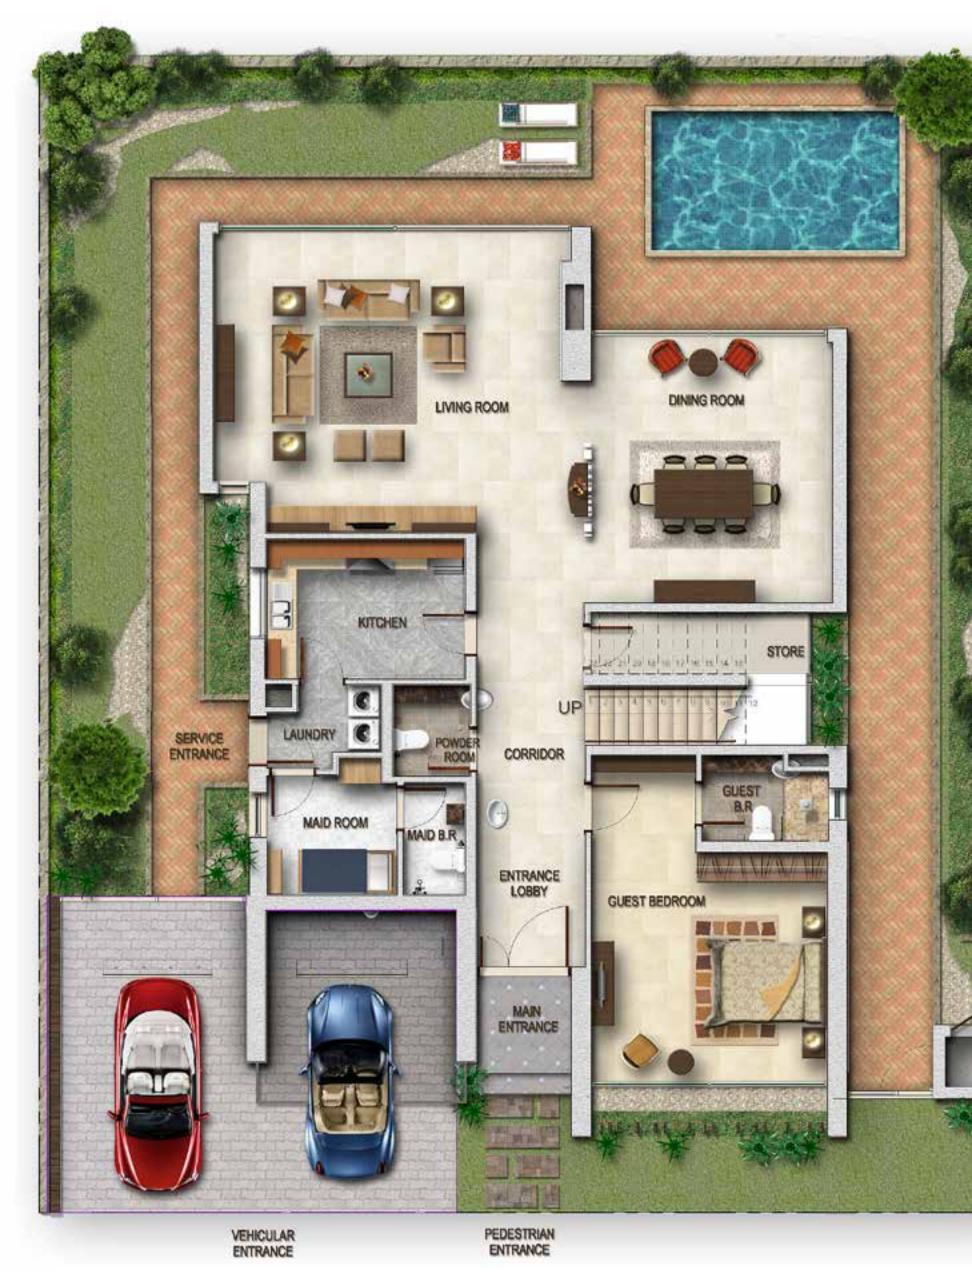

## V3 - CELOSIA | GROUND FLOOR

\*Unless stated above, all accessories and interior finishes like wallpaper, chandeliers, furniture, electronics, white goods, curtains, hard & soft landscaping, pavements, features, swimming pool(s) and other elements displayed in the brochure, or within the show apartment/villa or between the plot boundary and the unit, are not part of the standard unit and exhibited for illustration purposes only.