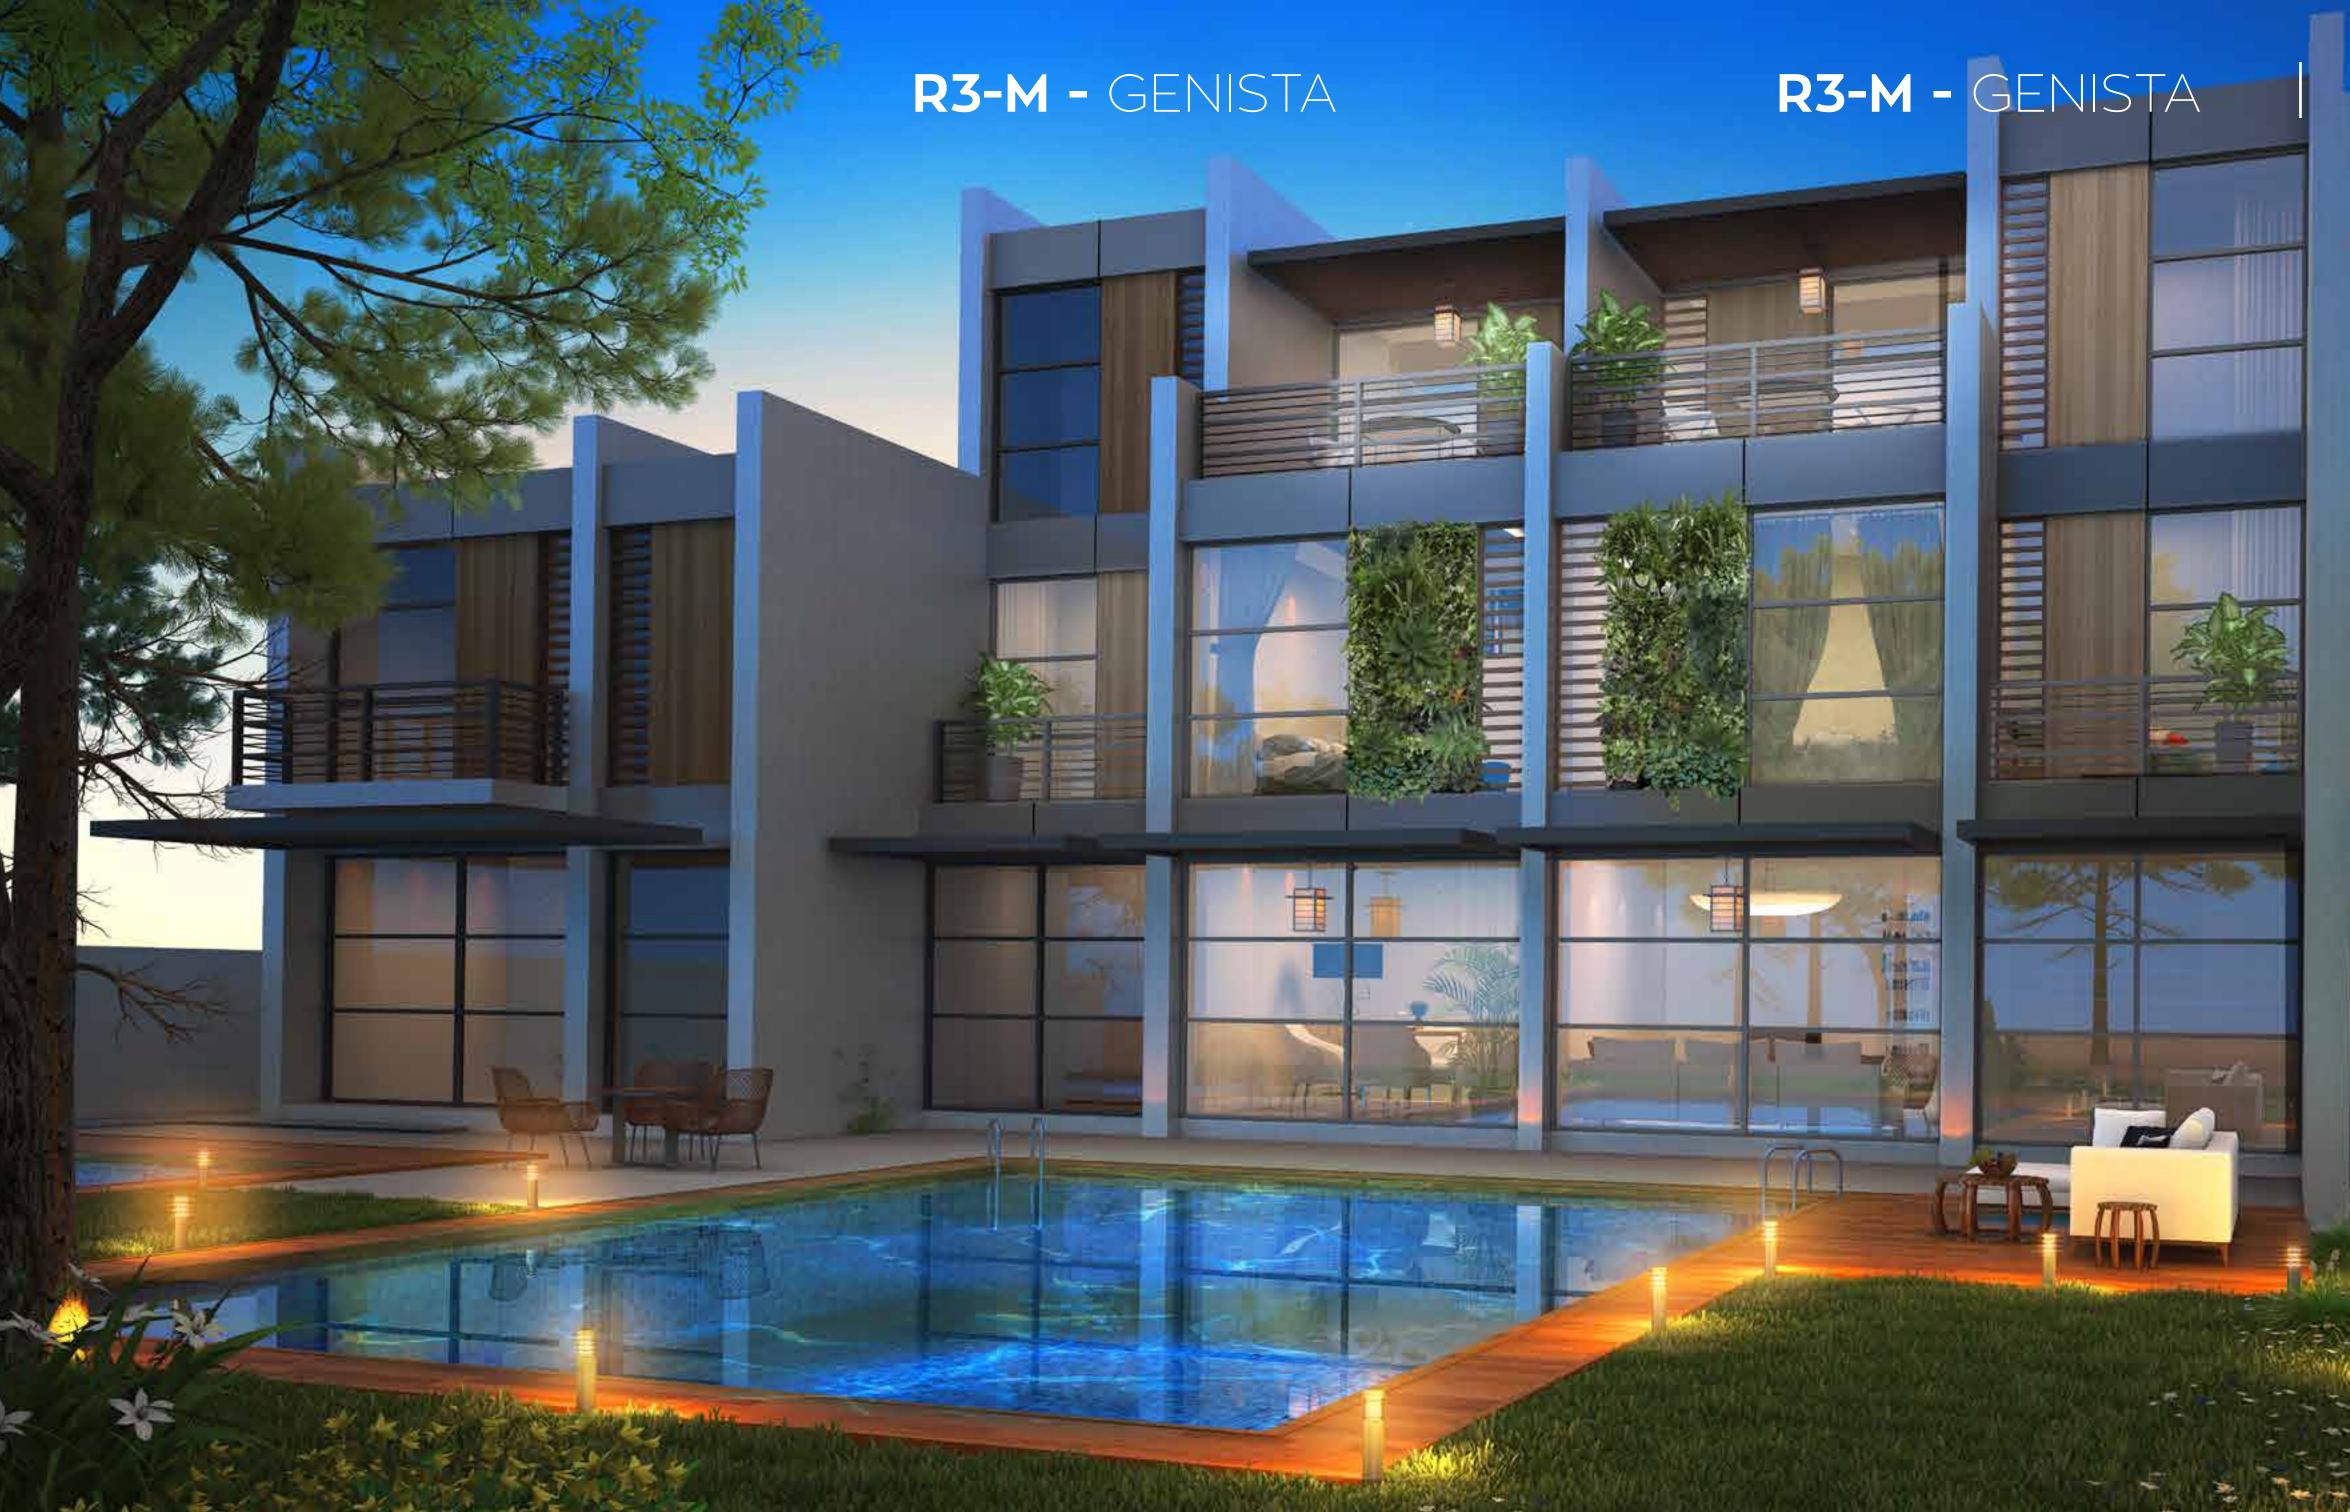

s, furniture, electronics, white goods, curtains, hard & soft landscaping, pavements, features, swimming pool(s) and other elements displayed in the brochure, or within the show apartment/villa or between the plot boundary and the unit, are not part of the standard unit and exhibited for illustration purposes only.

# V3 - CELOSIA | FIRST FLOOR



\*Unless stated above, all accessories and interior finishes like wallpaper, chandeliers, furniture, electronics, white goods, curtains, hard & soft landscaping, pavements, features, swimming pool(s) and other elements displayed in the brochure, or within the show apartment/villa or between the plot boundary and the unit, are not part of the standard unit and exhibited for illustration purposes only.

# R2-M1 - SOLANDRA

X

# R2-EE - ACALIA







# R2-EM - LIBERTIA



12.20 38.53 111113

目前主要的

IT IT IT IS TREET 111111 114131







# R2-M - MORINA

### R2-M - MORINA









### R2-M - MORINA





### GROUND FLOOR

#### FIRST FLOOR

\*Unless stated above, all accessories and interior finishes like wallpaper, chandeliers, furniture, electronics, white goods, curtains, hard & soft landscaping, pavements, features, swimming pool(s) and other elements displayed in the brochure, or within the show apartment/villa or between the plot boundary and the unit, are not part of the standard unit and exhibited for illustration purposes only.

## R2-EE - ACALIA



### GROUND FLOOR

\*Unless stated above, all accessories and interior finishes like wallpaper, chandeliers, furniture, electronics, white goods, curtains, hard & soft landscaping, p