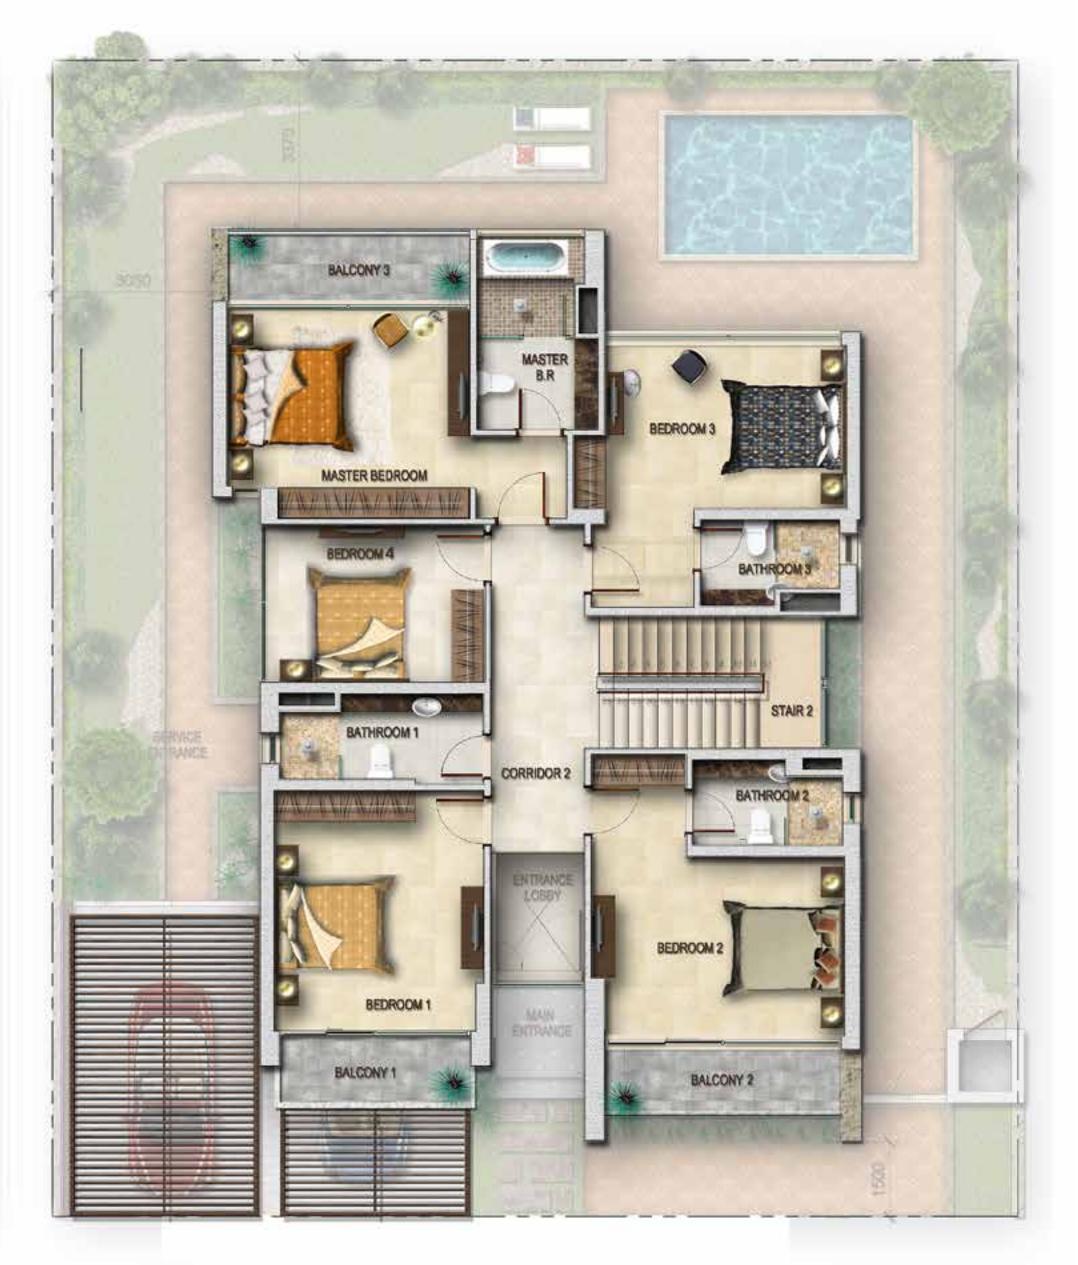

# V3 - CELOSIA | FIRST FLOOR

\*Unless stated above, all accessories and interior finishes like wallpaper, chandeliers, furniture, electronics, white goods, curtains, hard & soft landscaping, pavements, features, swimming pool(s) and other elements displayed in the brochure, or within the show apartment/villa or between the plot boundary and the unit, are not part of the standard unit and exhibited for illustration purposes only.