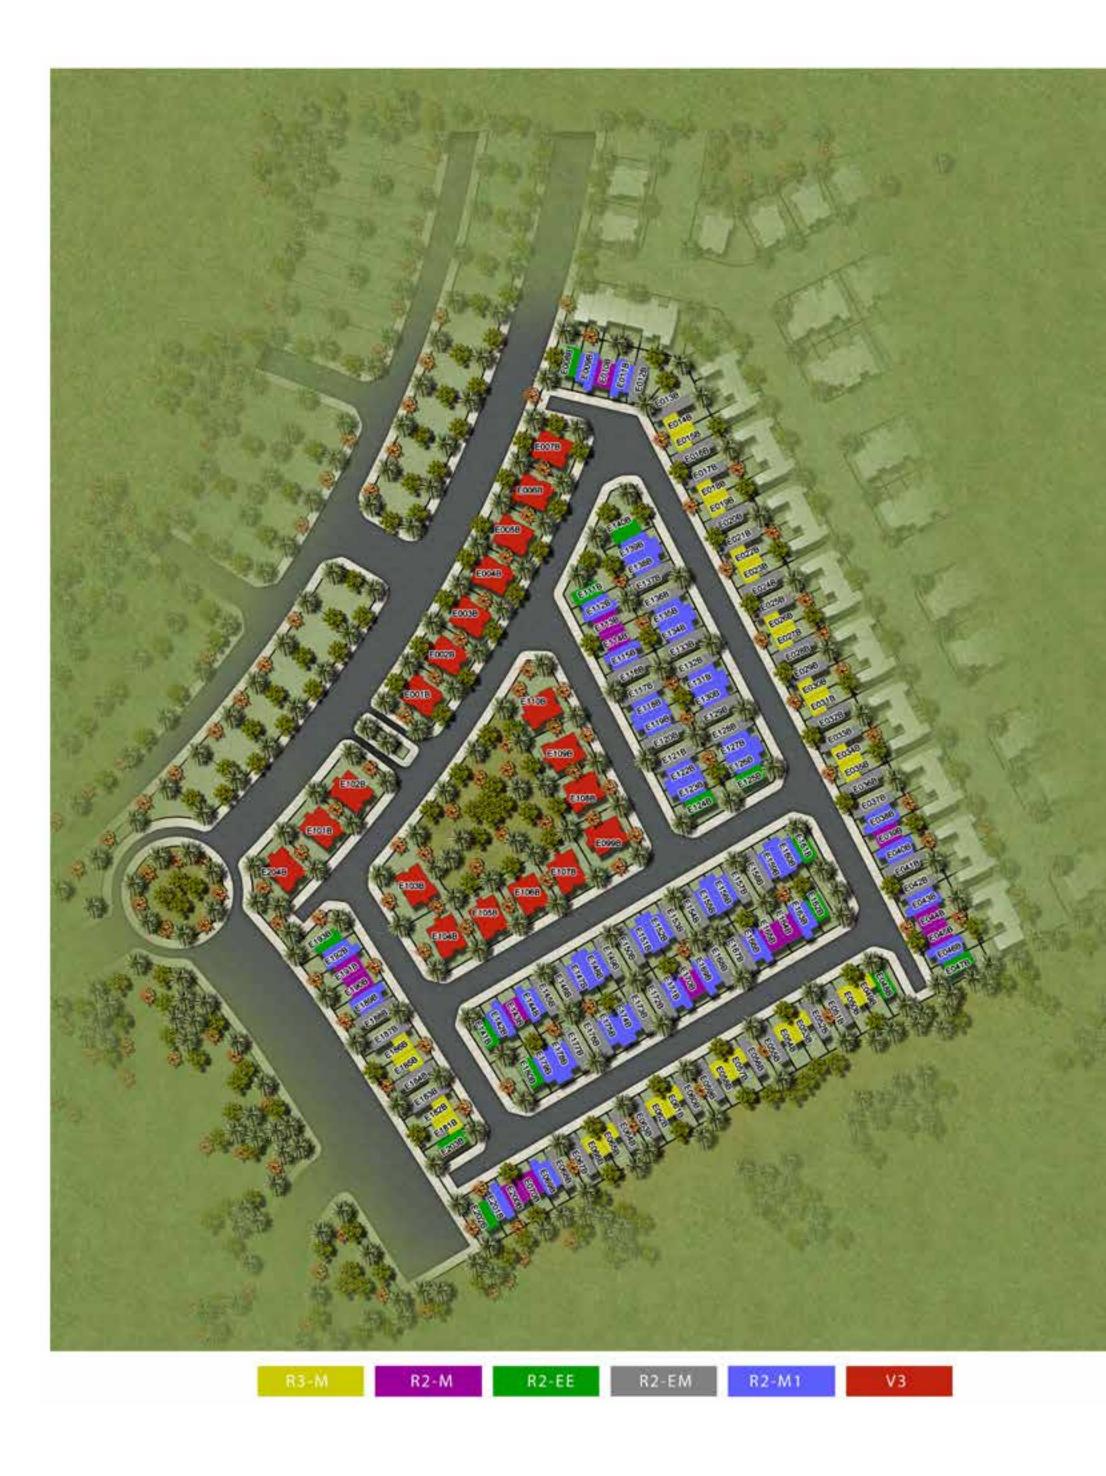

# CLARET

For avid naturalists, Claret begins a new love affair with nature, stringing together the most opulent homes along 120,885 square metres of lush green expanse. Within Claret, life's every need is fulfilled with effortless ease. Thoughtfully designed spaces, sleek lines and gratifying leisure escapes complement the breathtaking environs to represent a living experience that's as green as it gets.

R3 - M V3 R2 - M1 R2 - M R2 - EE R2 - EM

# JUNIPER

Intricately strewn across the dense foliage is Juniper – a collection of luxury homes that bring the green dream to life. Spread across 116,896 square metres of lush green, Juniper represents a living experience in unison with nature's finest elements. Juniper takes opulent living on a new terrain with elegantly designed homes, verdant spaces and spectacular outdoor escapes.

# PRIMROSE

Perched among 128,897 square metres of green spaces is Primrose, a selection of well-appointed homes that exude luxury in more ways than one. For those who reside at Primrose, it is a living experience that appreciates the beauty of nature. From the supremely designed homes and verdant spaces to the spectacular outdoor amenities, this is the new standard when it comes to green living.

Begin a new love affair with nature at Aster,
a supreme collection of homes meshed within
the lush green tapestry. Spanning 125,920
square metres, Aster is a thoughtfully designed
community that delivers a confluence of style and
space while keeping you at the heart of nature.
Within Aster, it's all about a life that's enriching,
fulfilling and luxurious, in equal measure.

Set amidst the 60,964 lavish square metres of greenery is Coursetia - an exquisite selection of homes that are as stylish as they are refreshing. Residents at Coursetia will be treated to the most fascinating views and the warmest embrace of nature, every single day. Spacious interiors, sleek lines and enthralling leisure avenues; this is living perfected, at every turn.

# HOUSE TYPES