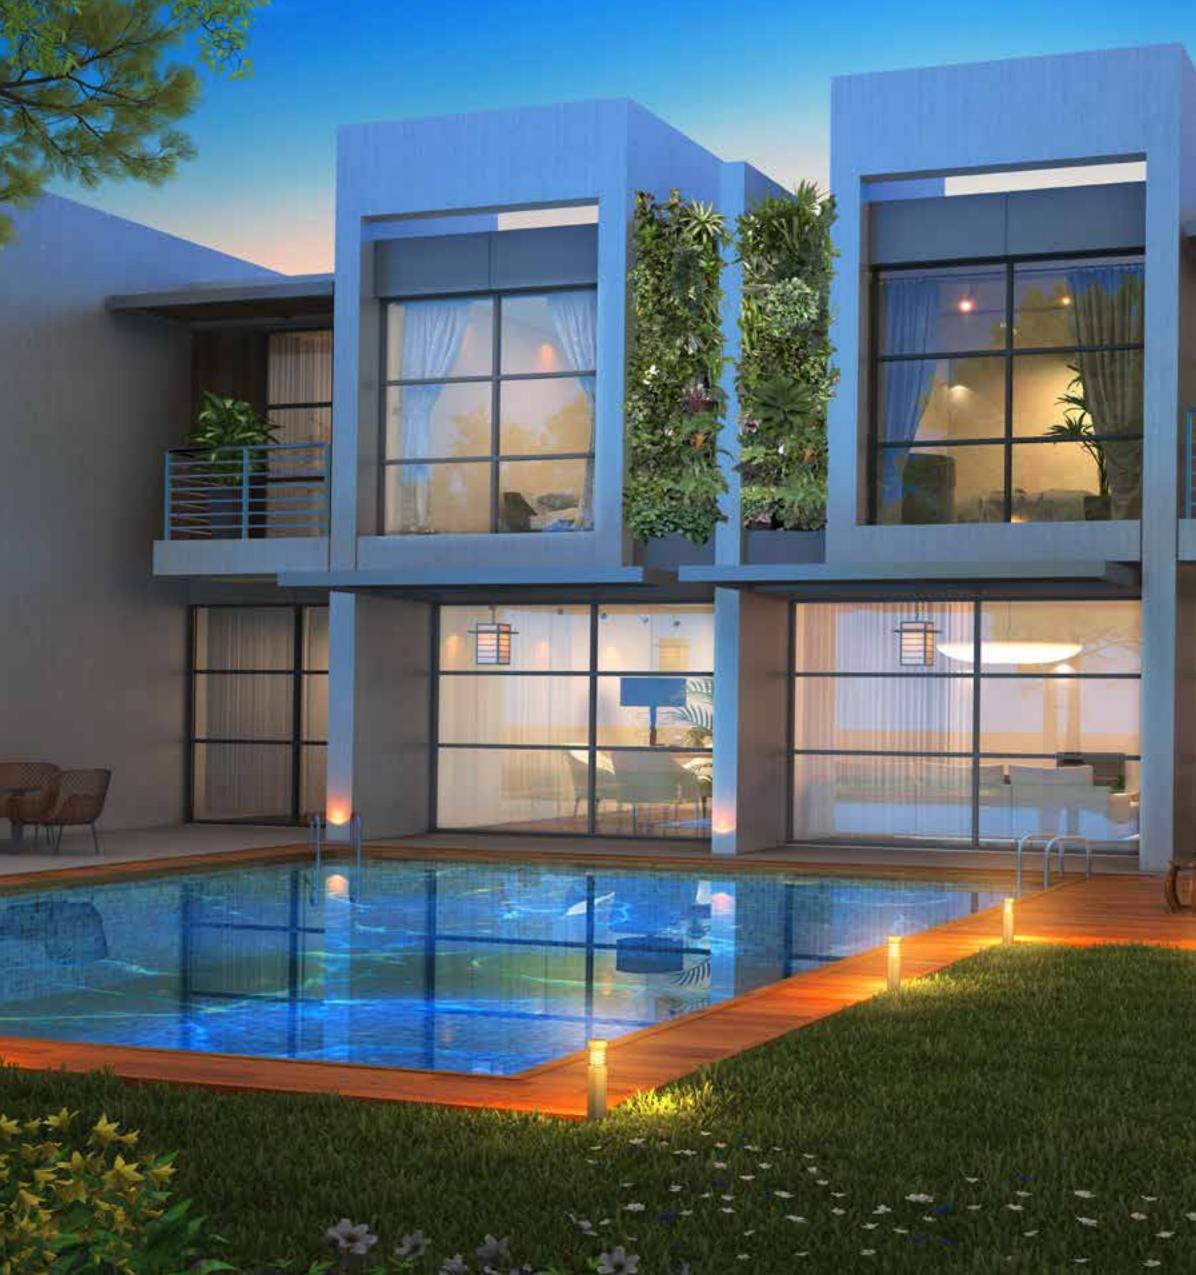

ments displayed in the brochure, or within the show apartment/villa or between the plot boundary and the unit, are not part of the standard unit and exhibited for illustration purposes only.

# V3 - CELOSIA | FIRST FLOOR



\*Unless stated above, all accessories and interior finishes like wallpaper, chandeliers, furniture, electronics, white goods, curtains, hard & soft landscaping, pavements, features, swimming pool(s) and other elements displayed in the brochure, or within the show apartment/villa or between the plot boundary and the unit, are not part of the standard unit and exhibited for illustration purposes only.

# R2-M1 - SOLANDRA

X

# R2-EE - ACALIA







# R2-EM - LIBERTIA



12.20 38.53 111113

目前主要的

IT IT IT IS TREET 111111 114131







# R2-M - MORINA

### R2-M - MORINA









### R2-M - MORINA





### GROUND FLOOR

#### FIRST FLOOR

\*Unless stated above, all accessories and interior finishes like wallpaper, chandeliers, furniture, electronics, white goods, curtains, hard & soft landscaping, pavements, features, swimming pool(s) and other elements displayed in the brochure, or within the show apartment/villa or between the plot boundary and the unit, are not part of the standard unit and exhibited for illustration purposes only.

## R2-EE - ACALIA



### GROUND FLOOR

\*Unless stated above, all accessories and interior finishes like wallpaper, chandeliers, furniture, electronics, white goods, curtains, hard & soft landscaping, pavements, features, swimming pool(s) and other elements displayed in the brochure, or within the show apartment/villa or betwe