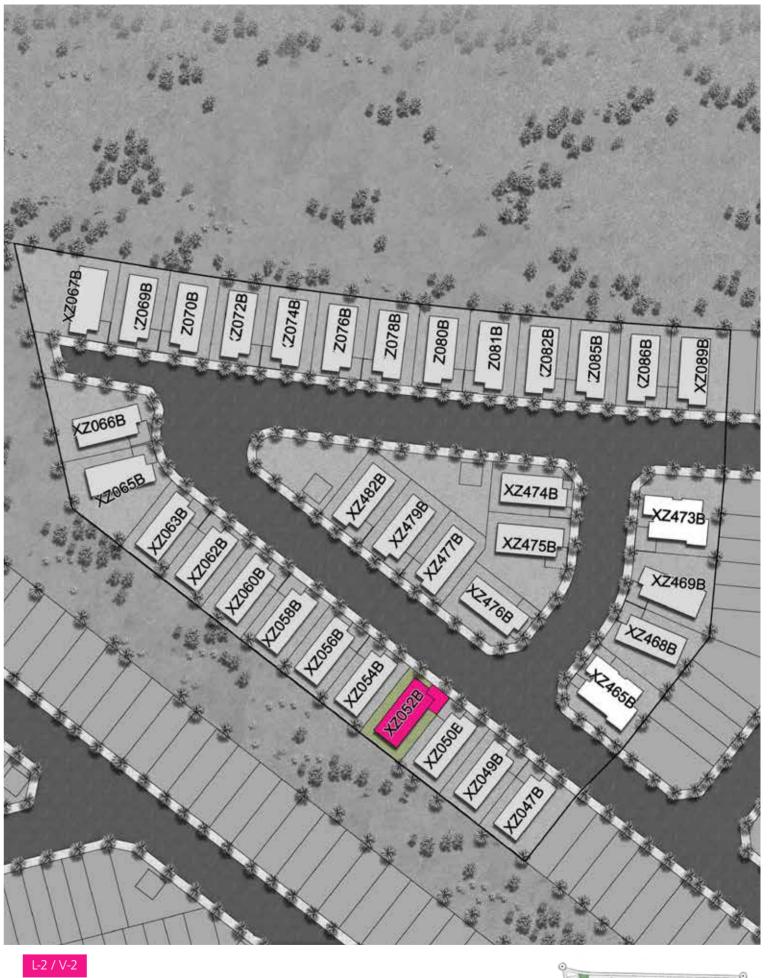

#### FIRST FLOOR

All ar eas ha ve been measur ed in squar ef eet.

FIRST FLOOR

GROUND FLOOR

| Unit type | Ground floor | Firs t floor | Balc on y / t err ac e &<br>e xt ernal c over ed ar ea | Covered gar age | Total ar ea |
|-----------|--------------|--------------|--------------------------------------------------------|-----------------|-------------|
| V-2/L -2  | 1,322        | 1,499        | 321                                                    | 0               | 3,142       |