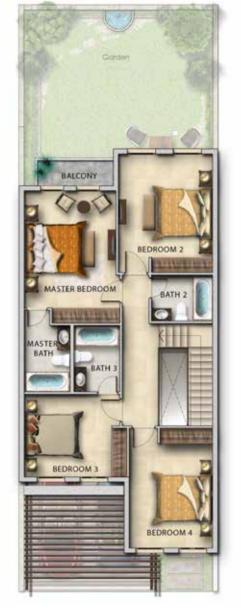

### R3-M / RH-M-3

NAID'S ROOM ROOM ROOM RTCHEN ENTRANCE

GROUND FLOOR

FIRST FLOOR

All ar eas ha ve been measur ed in squar ef eet.

#### R3-M / RH-M-3