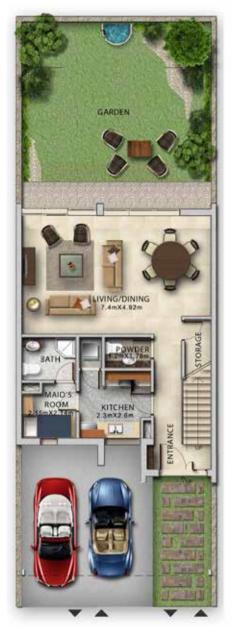

### R3-M / RH-M-3

NAID'S ROOM ROOM ROOM RTCHEN ENTRANCE

GROUND FLOOR

FIRST FLOOR

#### SECOND FLOOR

| Unit type      | Ground floor | Firs t floor | Sec ond floor / Roof | Balc on y / t err ac e &<br>e xt ernal c over ed ar ea | Covered gar age | Total ar ea |
|----------------|--------------|--------------|----------------------|--------------------------------------------------------|-----------------|-------------|
| R3-M / RH-M- 3 | 814          | 833          | 558                  | 35 0                                                   | 24              | 2,5 7 9     |

All ar eas ha ve been measur ed in squar ef eet.

#### R3-M / RH-M-3