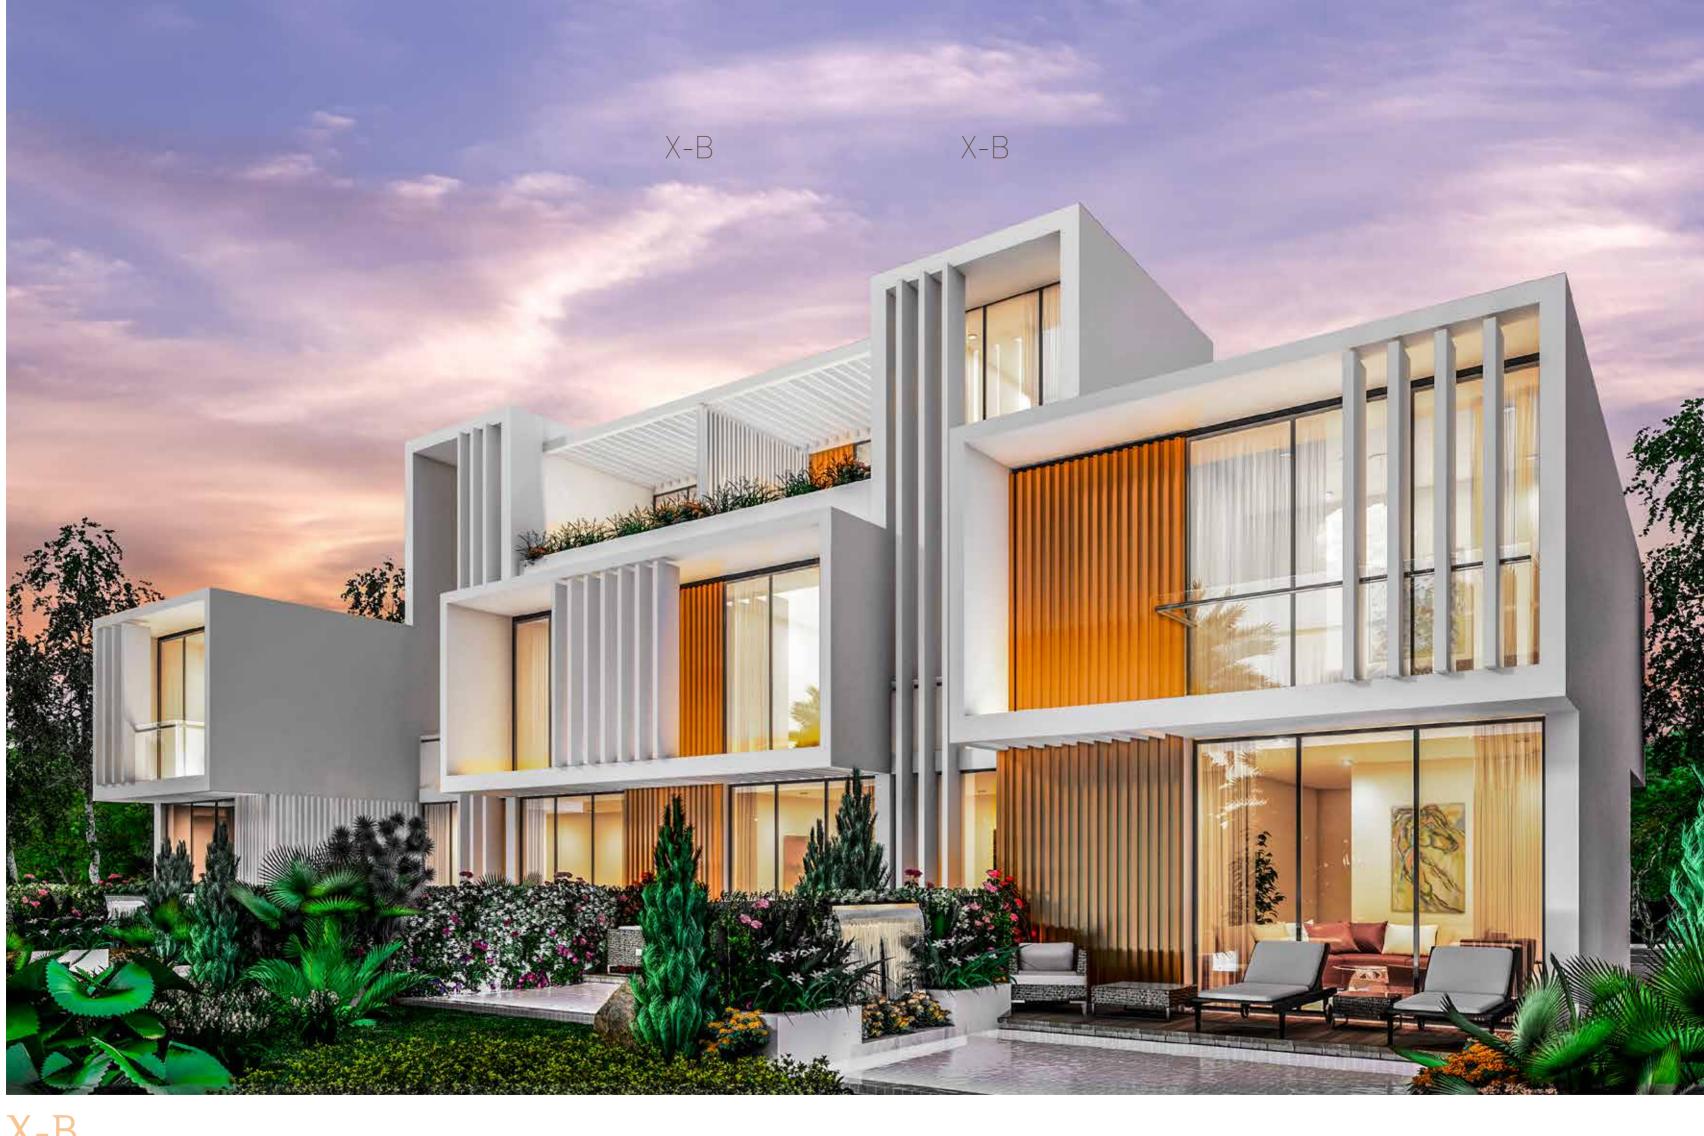

#### V-2/L-2

X-B

GROUND FLOOR

FIRST FLOOR

SECOND FLOOR

| Unit type | Ground floor | Firs t floor | Sec ond floor / Roof | Balc on y / t err ac e &<br>external c over ed ar ea | Cover ed gar age | Total ar ea |
|-----------|--------------|--------------|----------------------|------------------------------------------------------|------------------|-------------|
| X-B       | 825          | 888          | 57 9                 | 413                                                  | 34               | 2,73 9      |

All ar eas ha ve been measur ed in squar ef eet.

\*Unless stated above, all accessories and interior finishes such as wallpaper, chandeliers, furniture, electronics, white goods, curtains, hard and soft landscaping, pavements, features, swimming pool(s) and other elements displayed in the brochure, or within the show apartment / villa or between the plot boundary and the unit, are not part of the standard unit and exhibited for illustrative purposes only.