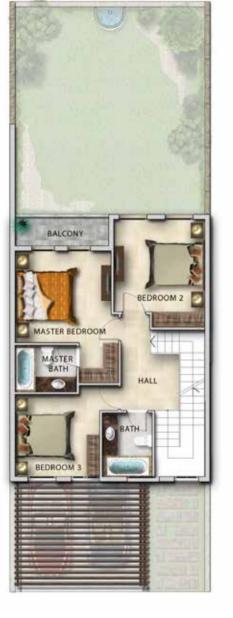

GROUND FLOOR

FIRST FLOOR

| Unit type | Ground floor | Firs t floor | Balc on y / t err ac e &<br>e xt ernal c over ed ar ea | Cover ed gar age | Total ar ea |
|-----------|--------------|--------------|--------------------------------------------------------|------------------|-------------|
| L-3       | 1,911        | 1,894        | 380                                                    | 0                | 4,185       |

All ar eas ha ve been measur ed in squar ef eet.

"Unless stated above, all accessories and interior finishes such as wallpaper, chandeliers, furniture, electronics, white goods, curtains, hard and soft landscaping, pavements, teatures, swimming pool(s) and other elements displayed in the brochure, or within the show apartment / villa or between the plot boundary and the unit, are not part of the standard unit and exhibited for fillustrative purposes only.