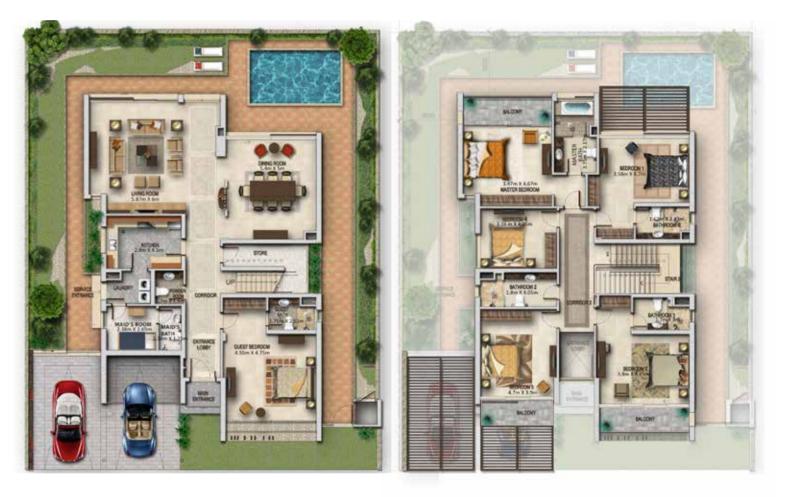

GROUND FLOOR

FIRST FLOOR

| Unit type | Ground floor | Firs t floor | Balc on y / t err ac e &<br>e xt ernal c over ed ar ea | Cover ed gar age | Total ar ea |
|-----------|--------------|--------------|--------------------------------------------------------|------------------|-------------|
| L-3       | 1,911        | 1,894        | 380                                                    | 0                | 4,185       |

All ar eas ha ve been measur ed in squar ef eet.

"Unless stated above, all accessories and interior finishes such as wallpaper, chandeliers, furniture, electronics, white goods, curtains, hard and soft landscaping, pavements, teatures, swimming pool(s) and other elements displayed in the brochure, or within the show apartment / villa or between the plot boundary and the unit, are not part of the standard unit and exhibited for fillustrative purposes only.