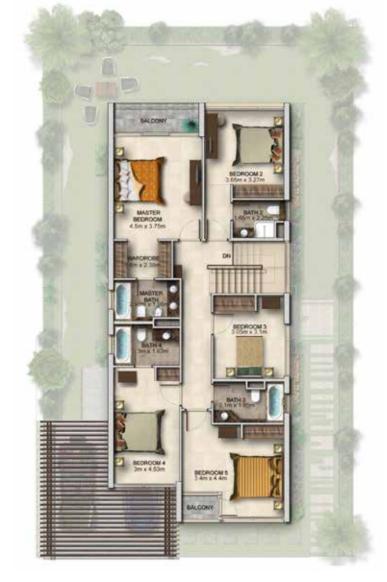

GROUND FLOOR

FIRST FLOOR

| Unit type | Ground floor | Firs t floor | Balc on y / t err ac e &<br>e xt ernal c over ed ar ea | Cover ed gar age | Total ar ea |
|-----------|--------------|--------------|--------------------------------------------------------|------------------|-------------|
| L-3       | 1,911        | 1,894        | 380                                                    | 0                | 4,185       |

All ar eas ha ve been measur ed in squar ef eet.

"Unless stated above, all accessories and interior finishes such as wallpaper, chandeliers, furniture, electronics, white goods, curtains, hard and soft landscaping, pavements, teatures, swimming pool(s) and other elements displayed in the brochure, or within the show apartment / villa or between the plot boundary and the unit, are not part of the standard unit and exhibited for fillustrative purposes only.