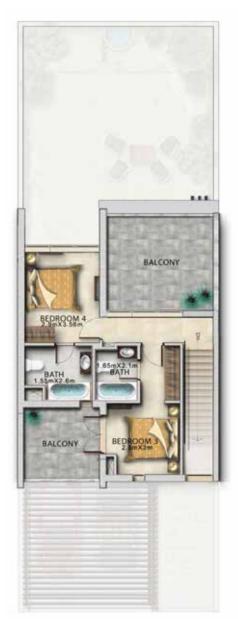

GROUND FLOOR

FIRST FLOOR

| Unit type | Ground floor | Firs t floor | Balc on y / t err ac e &<br>e xt ernal c over ed ar ea | Cover ed gar age | Total ar ea |
|-----------|--------------|--------------|--------------------------------------------------------|------------------|-------------|
| L-3       | 1,911        | 1,894        | 380                                                    | 0                | 4,185       |

All ar eas ha ve been measur ed in squar ef eet.

"Unless stated above, all accessories and interior finishes such as wallpaper, chandeliers, furniture, electronics, white goods, curtains, hard and soft landscaping, pavements, teatures, swimming pool(s) and other elements displayed in the brochure, or within the show apartment / villa or between the plot boundary and the unit, are not part of the standard unit and exhibited for fillustrative purposes only.