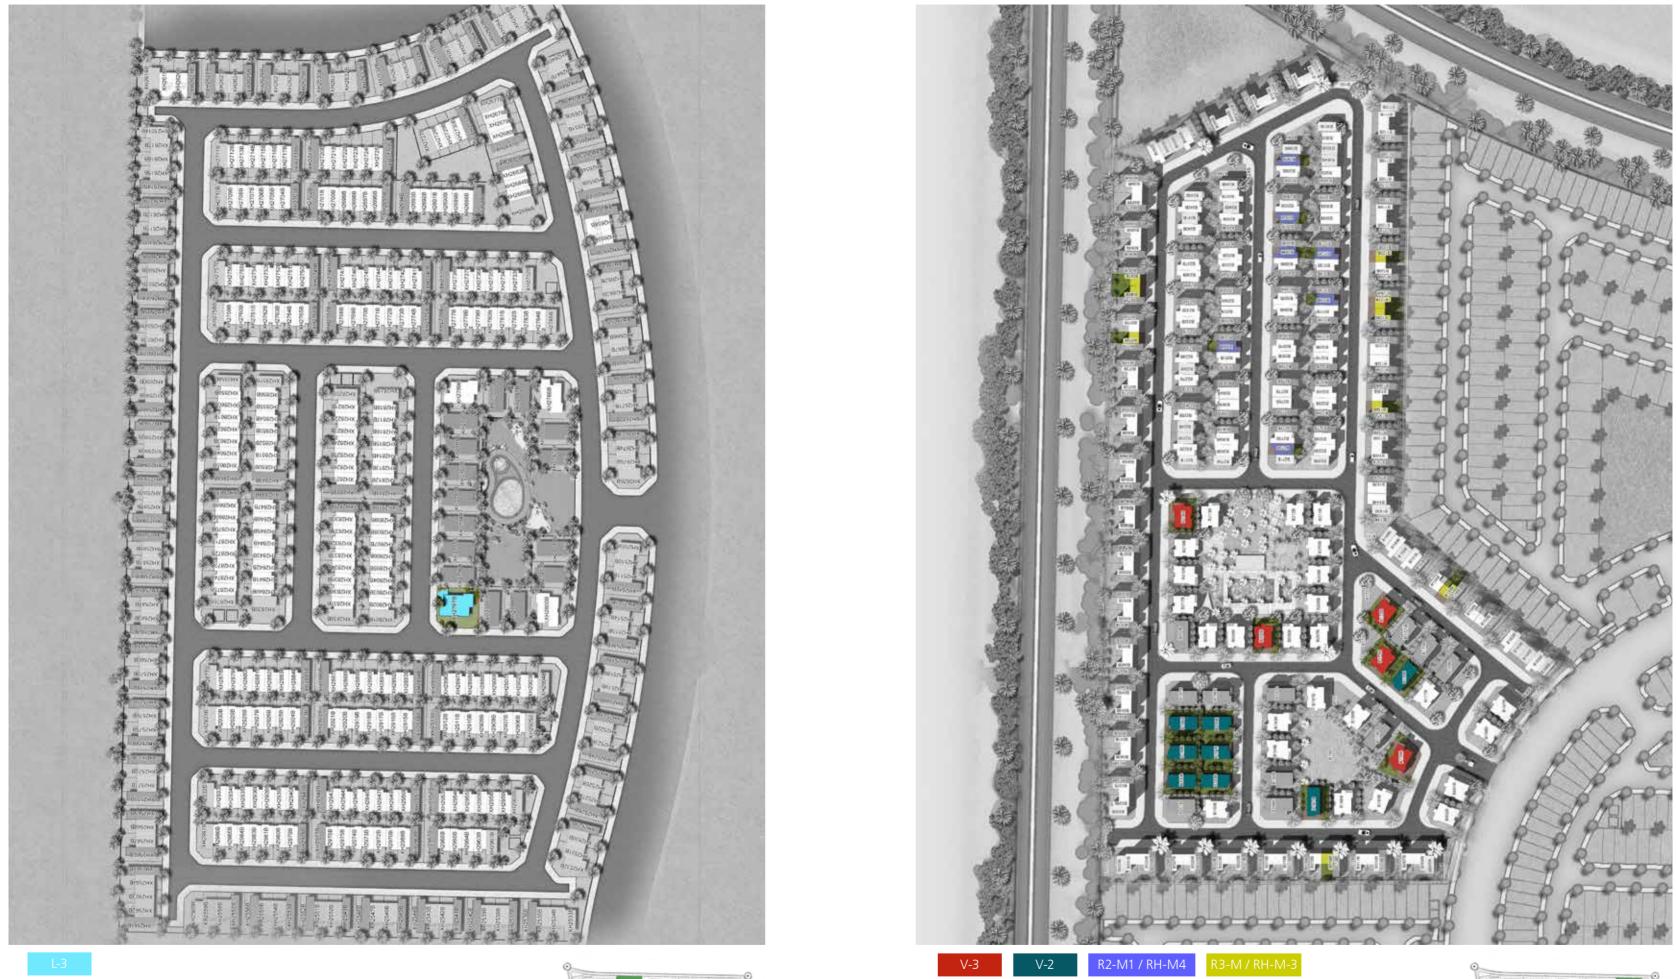

GROUND FLOOR

FIRST FLOOR

| Unit type | Ground floor | Firs t floor | Balc on y / t err ac e &<br>e xt ernal c over ed ar ea | Cover ed gar age | Total ar ea |
|-----------|--------------|--------------|--------------------------------------------------------|------------------|-------------|
| L-3       | 1,911        | 1,894        | 380                                                    | 0                | 4,185       |

GROUND FLOOR

| Unit type | Ground floor | Firs t floor | Balc on y / t err ac e &<br>e xt ernal c over ed ar ea | Covered gar age | Total ar ea |
|-----------|--------------|--------------|--------------------------------------------------------|-----------------|-------------|
| V-3       | 1,910        | 1,897        | 39 4                                                   | 0               | 4,20 1      |

V-3

#### FIRST FLOOR

All ar eas ha ve been measur ed in squar ef eet.

FIRST FLOOR

GROUND FLOOR

| Unit type | Ground floor | Firs t floor | Balc on y / t err ac e &<br>e xt ernal c over ed ar ea | Covered gar age | Total ar ea |
|-----------|--------------|--------------|--------------------------------------------------------|-----------------|-------------|
| V-2/L -2  | 1,322        | 1,499        | 321                                                    | 0               | 3,142       |

### R2-M1 / RH-M4

GROUND FLOOR

FIRST FLOOR

| Unit type     | Ground floor | Firs t floor | Balc on y / t err ac e & e xt ernal c over ed<br>ar ea | Total ar ea |
|---------------|--------------|--------------|--------------------------------------------------------|-------------|
| R2-M1 / RH-M4 | 89 4         | 1,148        | 3 61                                                   | 2,40 3      |

#### R2-M1 / RH-M4

### R3-M / RH-M-3

NAID'S ROOM ROOM ROOM RTCHEN ENTRANCE

GROUND FLOOR

FIRST FLOOR

#### R3-M / RH-M-3