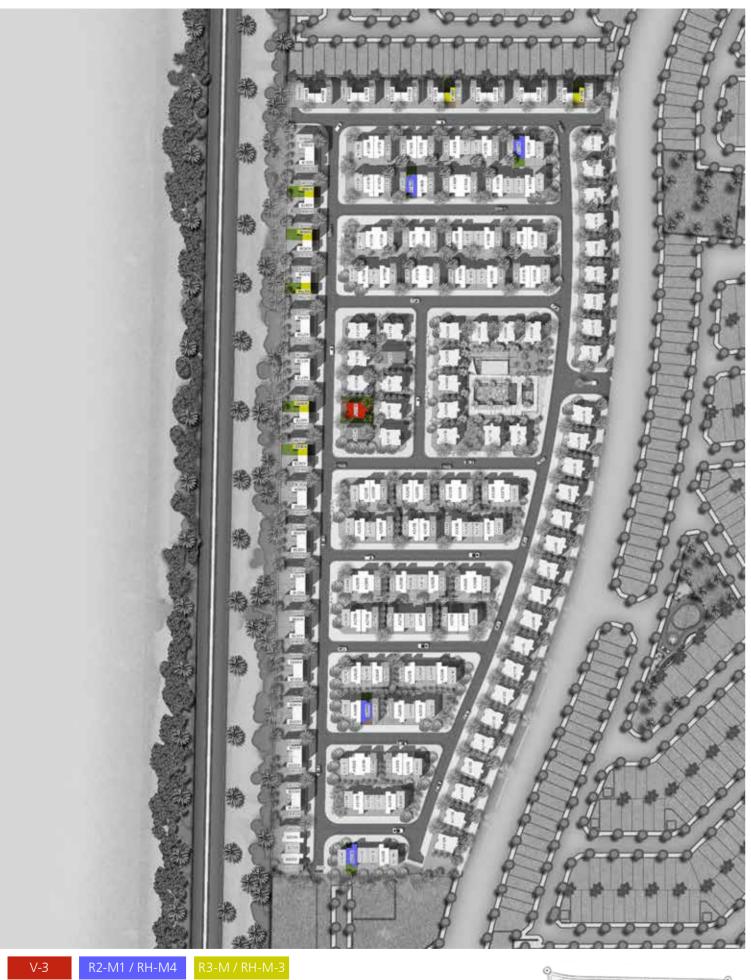

GROUND FLOOR

| Unit type | Ground floor | Firs t floor | Balc on y / t err ac e &<br>e xt ernal c over ed ar ea | Covered gar age | Total ar ea |
|-----------|--------------|--------------|--------------------------------------------------------|-----------------|-------------|
| V-3       | 1,910        | 1,897        | 39 4                                                   | 0               | 4,20 1      |

V-3

### R3-M / RH-M-3

NAID'S ROOM ROOM ROOM RTCHEN ENTRANCE

GROUND FLOOR

FIRST FLOOR

#### R3-M / RH-M-3