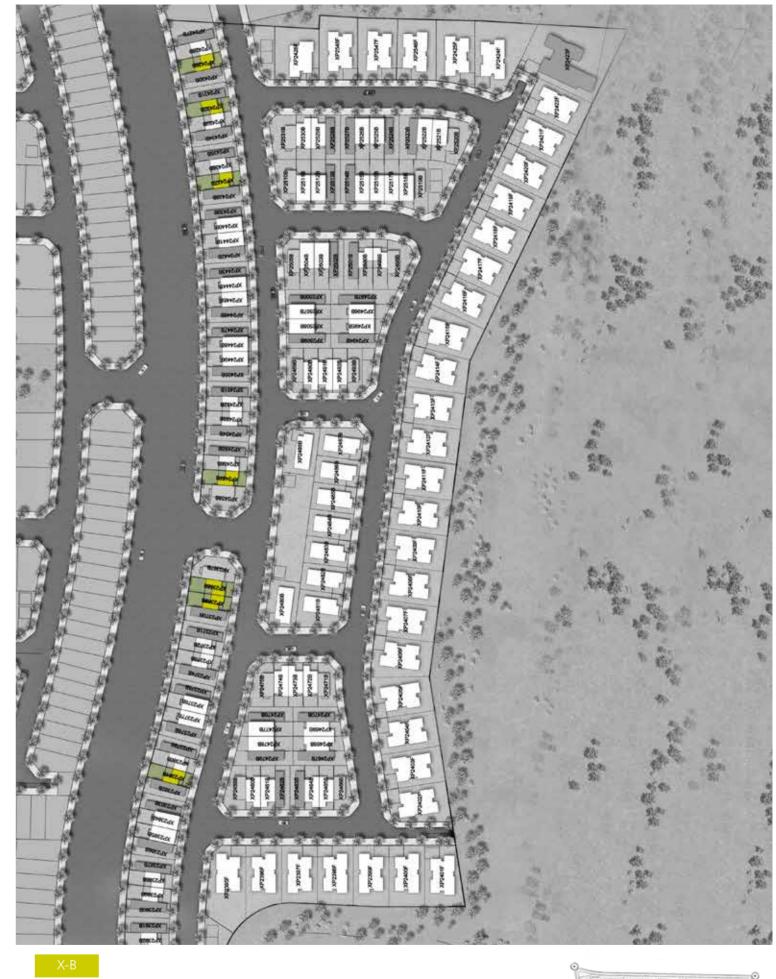

#### V-2/L-2

X-B

GROUND FLOOR

FIRST FLOOR

SECOND FLOOR

| Unit type | Ground floor | Firs t floor | Sec ond floor / Roof | Balc on y / t err ac e &<br>external c over ed ar ea | Cover ed gar age | Total ar ea |
|-----------|--------------|--------------|----------------------|------------------------------------------------------|------------------|-------------|
| X-B       | 825          | 888          | 57 9                 | 413                                                  | 34               | 2,73 9      |