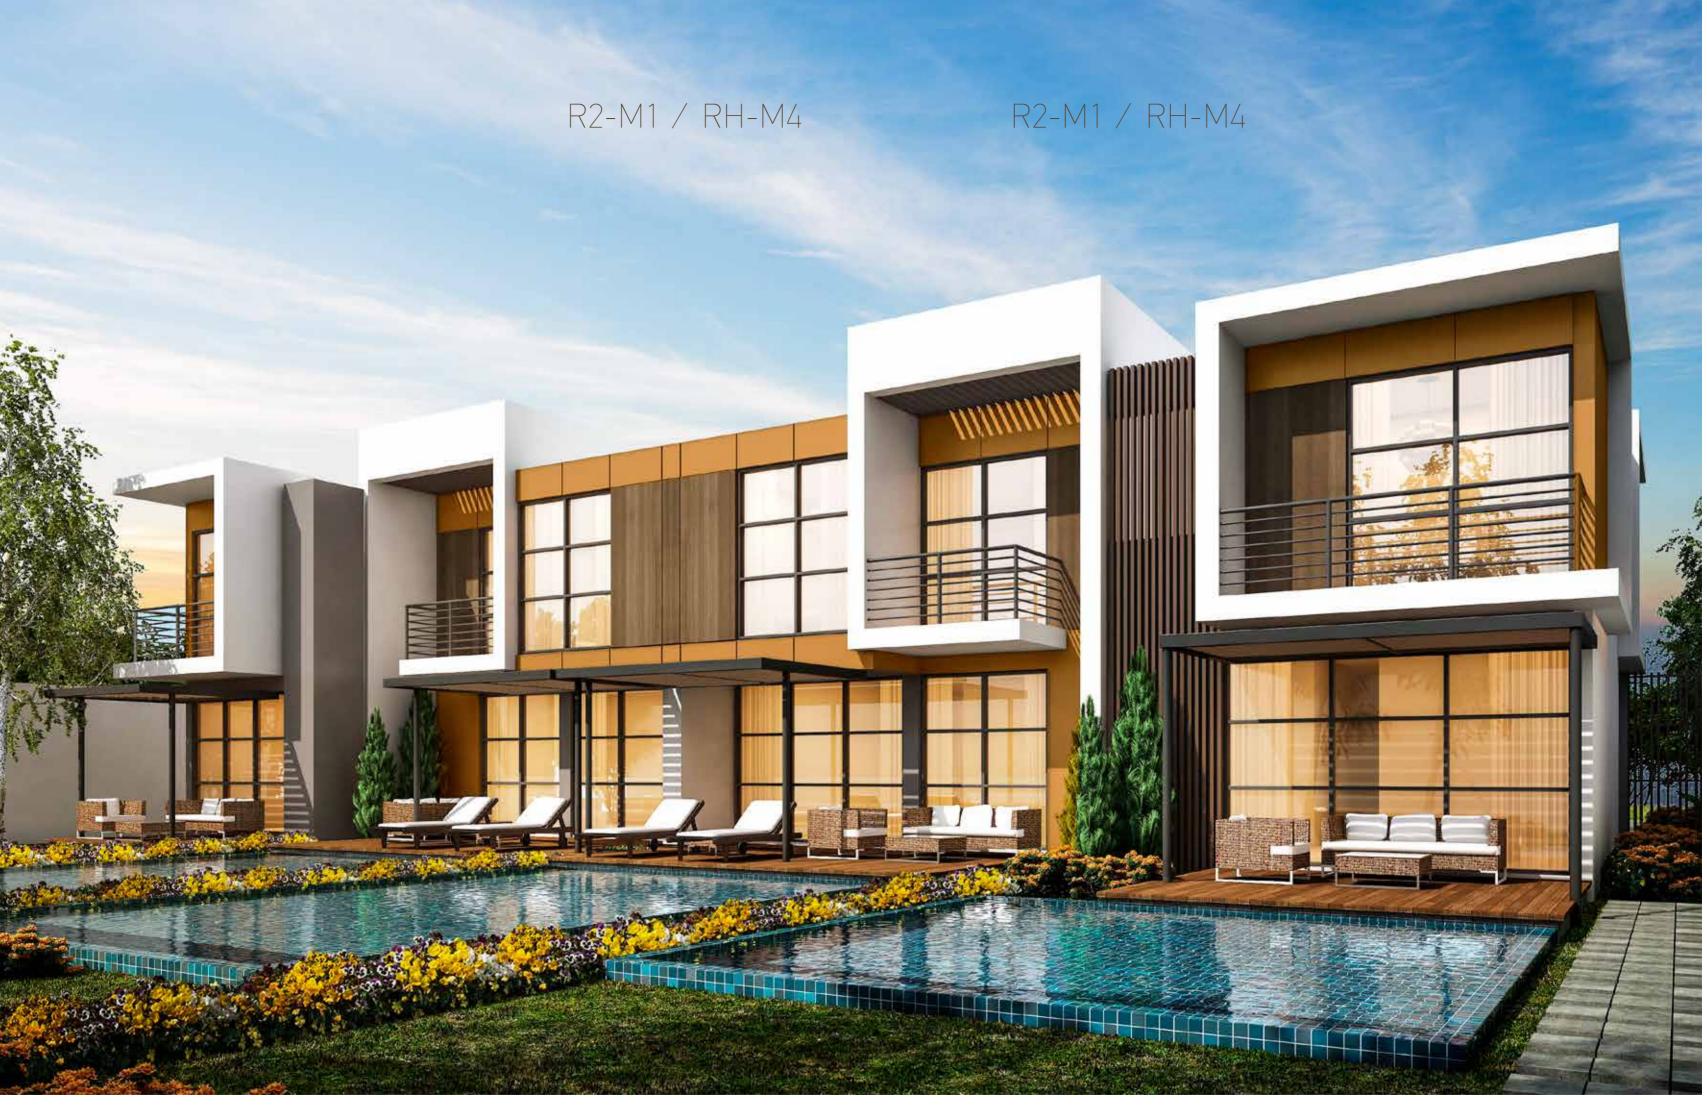

### R2-M1 / RH-M4

GROUND FLOOR

FIRST FLOOR

| Unit type     | Ground floor | Firs t floor | Balc on y / t err ac e & e xt ernal c over ed<br>ar ea | Total ar ea |
|---------------|--------------|--------------|--------------------------------------------------------|-------------|
| R2-M1 / RH-M4 | 89 4         | 1,148        | 3 61                                                   | 2,40 3      |

All ar eas ha ve been measur ed in squar ef eet.

Unless stated above, all accessories and interior finishes such as wallpaper, chandeliers, furniture, electronics, white goods, curtains, hard and soft landscaping, pavements, features, swimming pool(s) and other elements displayed in the brochure, or within the show apartment / villa or between the plot boundary and the unit, are not part of the standard unit and exhibited for illustrative purposes only.

#### R2-M1 / RH-M4