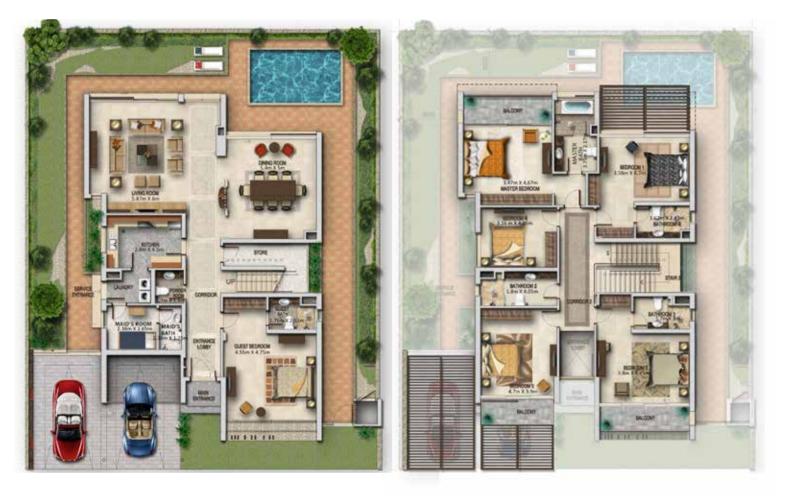

GROUND FLOOR

FIRST FLOOR

| Unit type | Ground floor | Firs t floor | Balc on y / t err ac e &<br>e xt ernal c over ed ar ea | Cover ed gar age | Total ar ea |
|-----------|--------------|--------------|--------------------------------------------------------|------------------|-------------|
| L-3       | 1,911        | 1,894        | 380                                                    | 0                | 4,185       |

All ar eas ha ve been measur ed in squar ef eet.

"Unless stated above, all accessories and interior finishes such as wallpaper, chandeliers, furniture, electronics, white goods, curtains, hard and soft landscaping, pavements, teatures, swimming pool(s) and other elements displayed in the brochure, or within the show apartment / villa or between the plot boundary and the unit, are not part of the standard unit and exhibited for fillustrative purposes only.