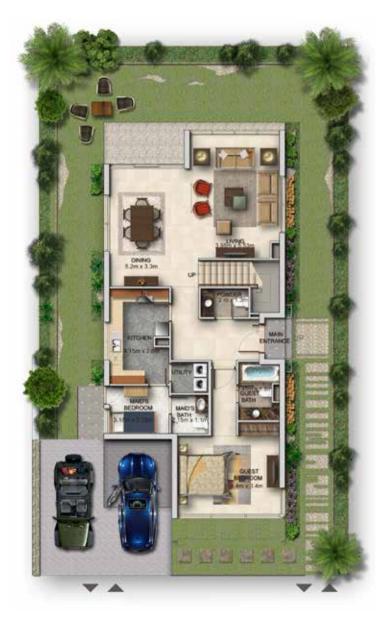

### R3-M / RH-M-3

NAID'S ROOM ROOM ROOM RTCHEN ENTRANCE

GROUND FLOOR

FIRST FLOOR

#### SECOND FLOOR

| Unit type      | Ground floor | Firs t floor | Sec ond floor / Roof | Balc on y / t err ac e &<br>e xt ernal c over ed ar ea | Covered gar age | Total ar ea |
|----------------|--------------|--------------|----------------------|--------------------------------------------------------|-----------------|-------------|
| R3-M / RH-M- 3 | 814          | 833          | 558                  | 35 0                                                   | 24              | 2,5 7 9     |

All ar eas ha ve been measur ed in squar ef eet.

#### R3-M / RH-M-3