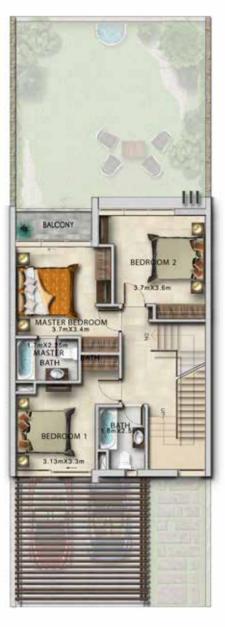

GROUND FLOOR

FIRST FLOOR

| Unit type | Ground floor | Firs t floor | Balc on y / t err ac e &<br>e xt ernal c over ed ar ea | Cover ed gar age | Total ar ea |
|-----------|--------------|--------------|--------------------------------------------------------|------------------|-------------|
| L-3       | 1,911        | 1,894        | 380                                                    | 0                | 4,185       |

All ar eas ha ve been measur ed in squar ef eet.

"Unless stated above, all accessories and interior finishes such as wallpaper, chandeliers, furniture, electronics, white goods, curtains, hard and soft landscaping, pavements, teatures, swimming pool(s) and other elements displayed in the brochure, or within the show apartment / villa or between the plot boundary and the unit, are not part of the standard unit and exhibited for fillustrative purposes only.