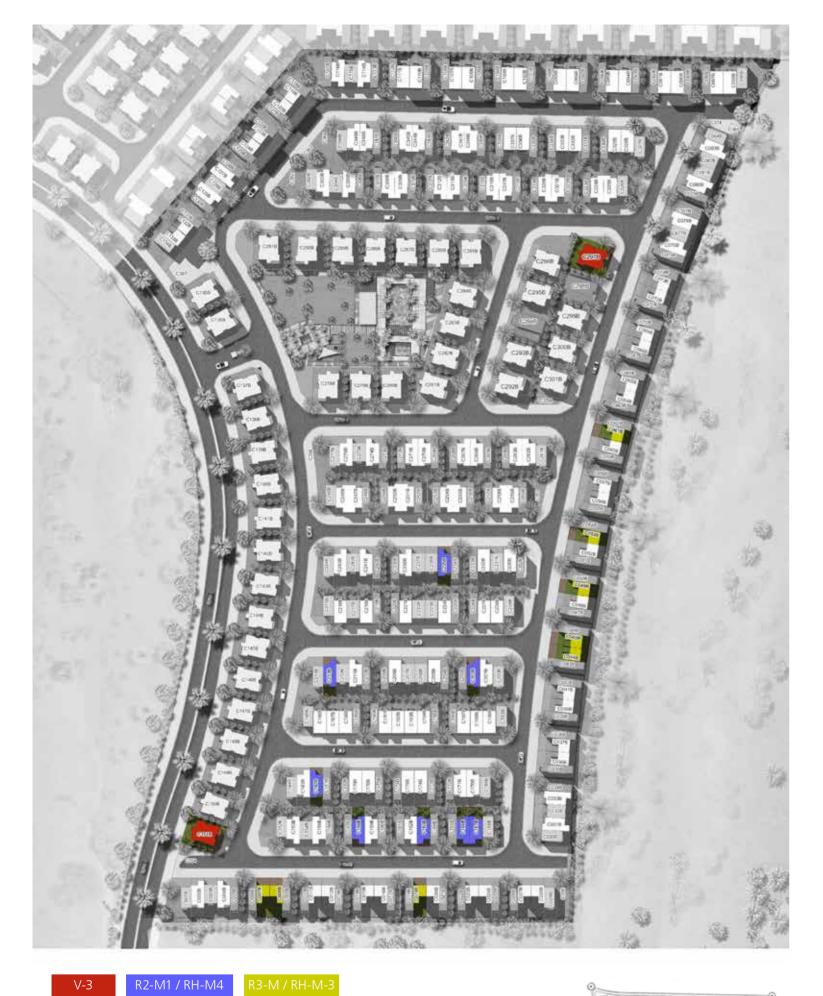

--------------------------------------------------------|-----------------|-------------|
| R3-M / RH-M- 3 | 814          | 833          | 558                  | 35 0                                                   | 24              | 2,5 7 9     |

All ar eas ha ve been measur ed in squar ef eet.





#### R3-M / RH-M-3



### LOCATION

AKOYA invites you to take life at your own pace with a carefully planned community where the amenities are inspired by nature and promote a balanced way of life. The strategic location provides easy access to major road networks, which ensures a fast and convenient commute to major business hubs and the city's attractions.

### MASTER PLAN





AKQ<sub>2</sub>YA

#### **ASTER**





R2-M1 / RH-M4 R3-M / RH-M-3

COURSETIA











JANUSIA



JUNIPER







#### PRIMROSE









R2-M1 / RH-M4







ACUNA











### A TRUE COMMUNITY

AKOYA is a completely self-contained master development with everything needed for a happy, healthy lifestyle, right there on-site.

There's a huge choice of shopping, dining and entertainment, all set against a stunning green backdrop, along with quality, everyday amenities such as schools and nurseries.

## REFRESHING LIFESTYLE

Healthy green living is easy at AKOYA. From refreshing wellbeing areas, to a wealth of parks scattered throughout the community, there are plenty of opportunities to recharge. AKOYA is a great place where friends and families can enjoy time spent outdoors.





AKOYA brings the ultimate golfing lifestyle to your doorstep – with a championship standard course and practice facili