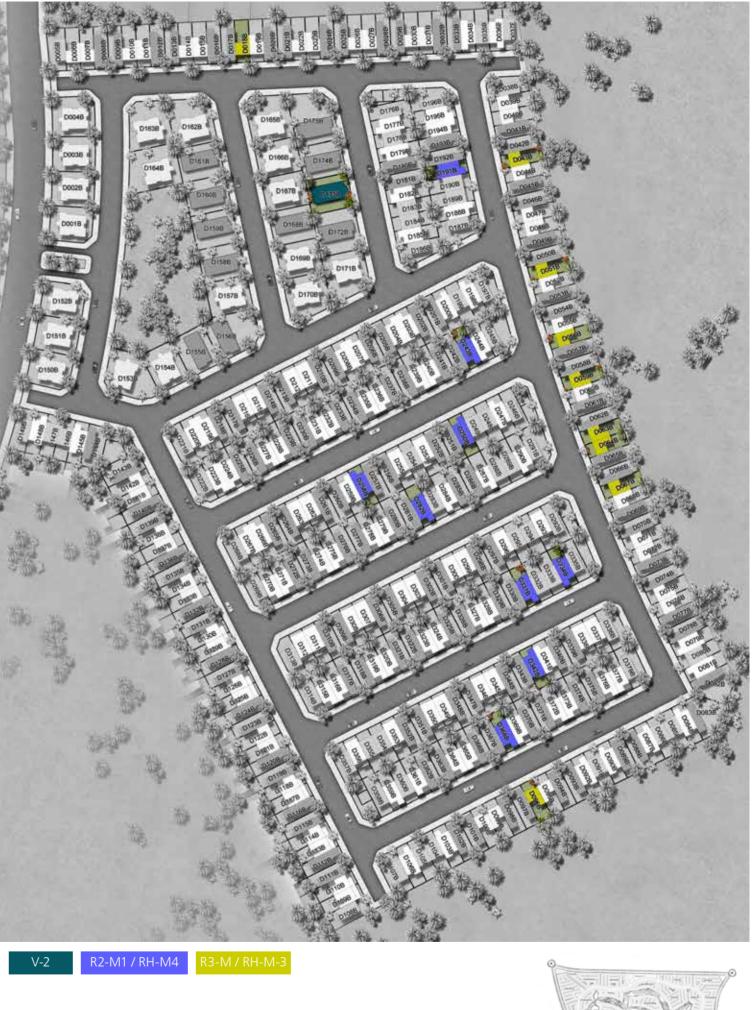

### R2-M1 / RH-M4

GROUND FLOOR

FIRST FLOOR

| Unit type     | Ground floor | Firs t floor | Balc on y / t err ac e & e xt ernal c over ed<br>ar ea | Total ar ea |
|---------------|--------------|--------------|--------------------------------------------------------|-------------|
| R2-M1 / RH-M4 | 89 4         | 1,148        | 3 61                                                   | 2,40 3      |

#### R2-M1 / RH-M4

#### **ASTER**

R2-M1 / RH-M4 R3-M / RH-M-3

COURSETIA

JANUSIA

JUNIPER

#### PRIMROSE

R2-M1 / RH-M4

ACUNA