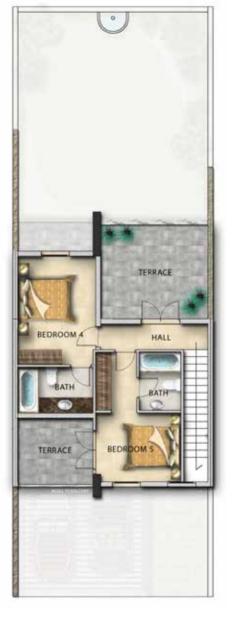

GROUND FLOOR

FIRST FLOOR

| Unit type | Ground floor | Firs t floor | Balc on y / t err ac e &<br>e xt ernal c over ed ar ea | Cover ed gar age | Total ar ea |
|-----------|--------------|--------------|--------------------------------------------------------|------------------|-------------|
| L-3       | 1,911        | 1,894        | 380                                                    | 0                | 4,185       |

All ar eas ha ve been measur ed in squar ef eet.

"Unless stated above, all accessories and interior finishes such as wallpaper, chandeliers, furniture, electronics, white goods, curtains, hard and soft landscaping, pavements, teatures, swimming pool(s) and other elements displayed in the brochure, or within the show apartment / villa or between the plot boundary and the unit, are not part of the standard unit and exhibited for fillustrative purposes only.