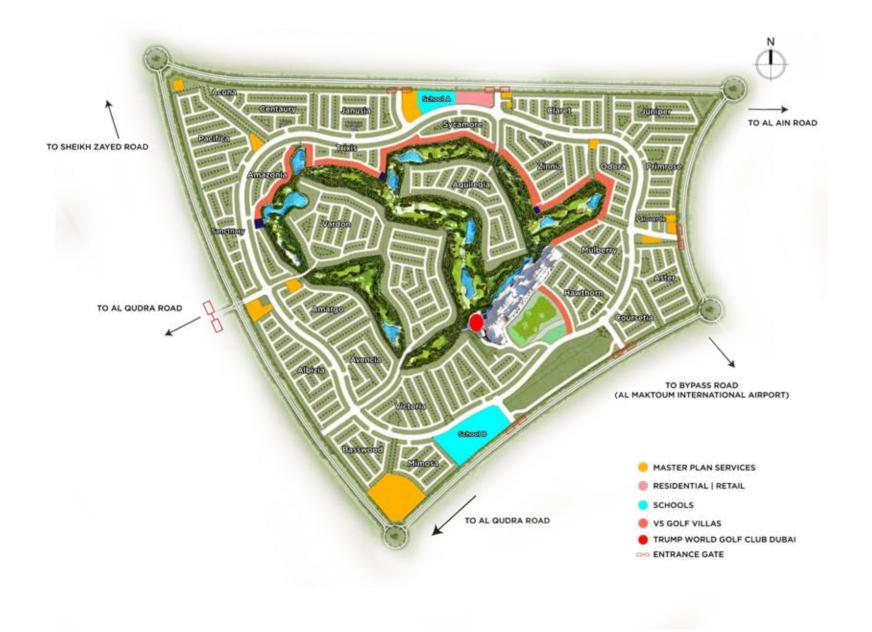

### LOCATION

AKOYA invites you to take life at your own pace with a carefully planned community where the amenities are inspired by nature and promote a balanced way of life. The strategic location provides easy access to major road networks, which ensures a fast and convenient commute to major business hubs and the city's attractions.

### MASTER PLAN

AKQ<sub>2</sub>YA

### A TRUE COMMUNITY

AKOYA is a completely self-contained master development with everything needed for a happy, healthy lifestyle, right there on-site.

There's a huge choice of shopping, dining and entertainment, all set against a stunning green backdrop, along with quality, everyday amenities such as schools and nurseries.

AKOYA brings the ultimate golfing lifestyle to your doorstep – with a championship standard course and practice facilities complemented by PGA qualified coaches, along with pro shop, state-of-the-art clubhouse and world-class dining.