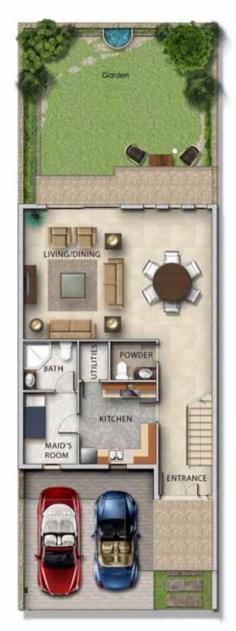

### R3-M / RH-M-3

NAID'S ROOM ROOM ROOM RTCHEN ENTRANCE

GROUND FLOOR

FIRST FLOOR

All ar eas ha ve been measur ed in squar ef eet.

#### R3-M / RH-M-3