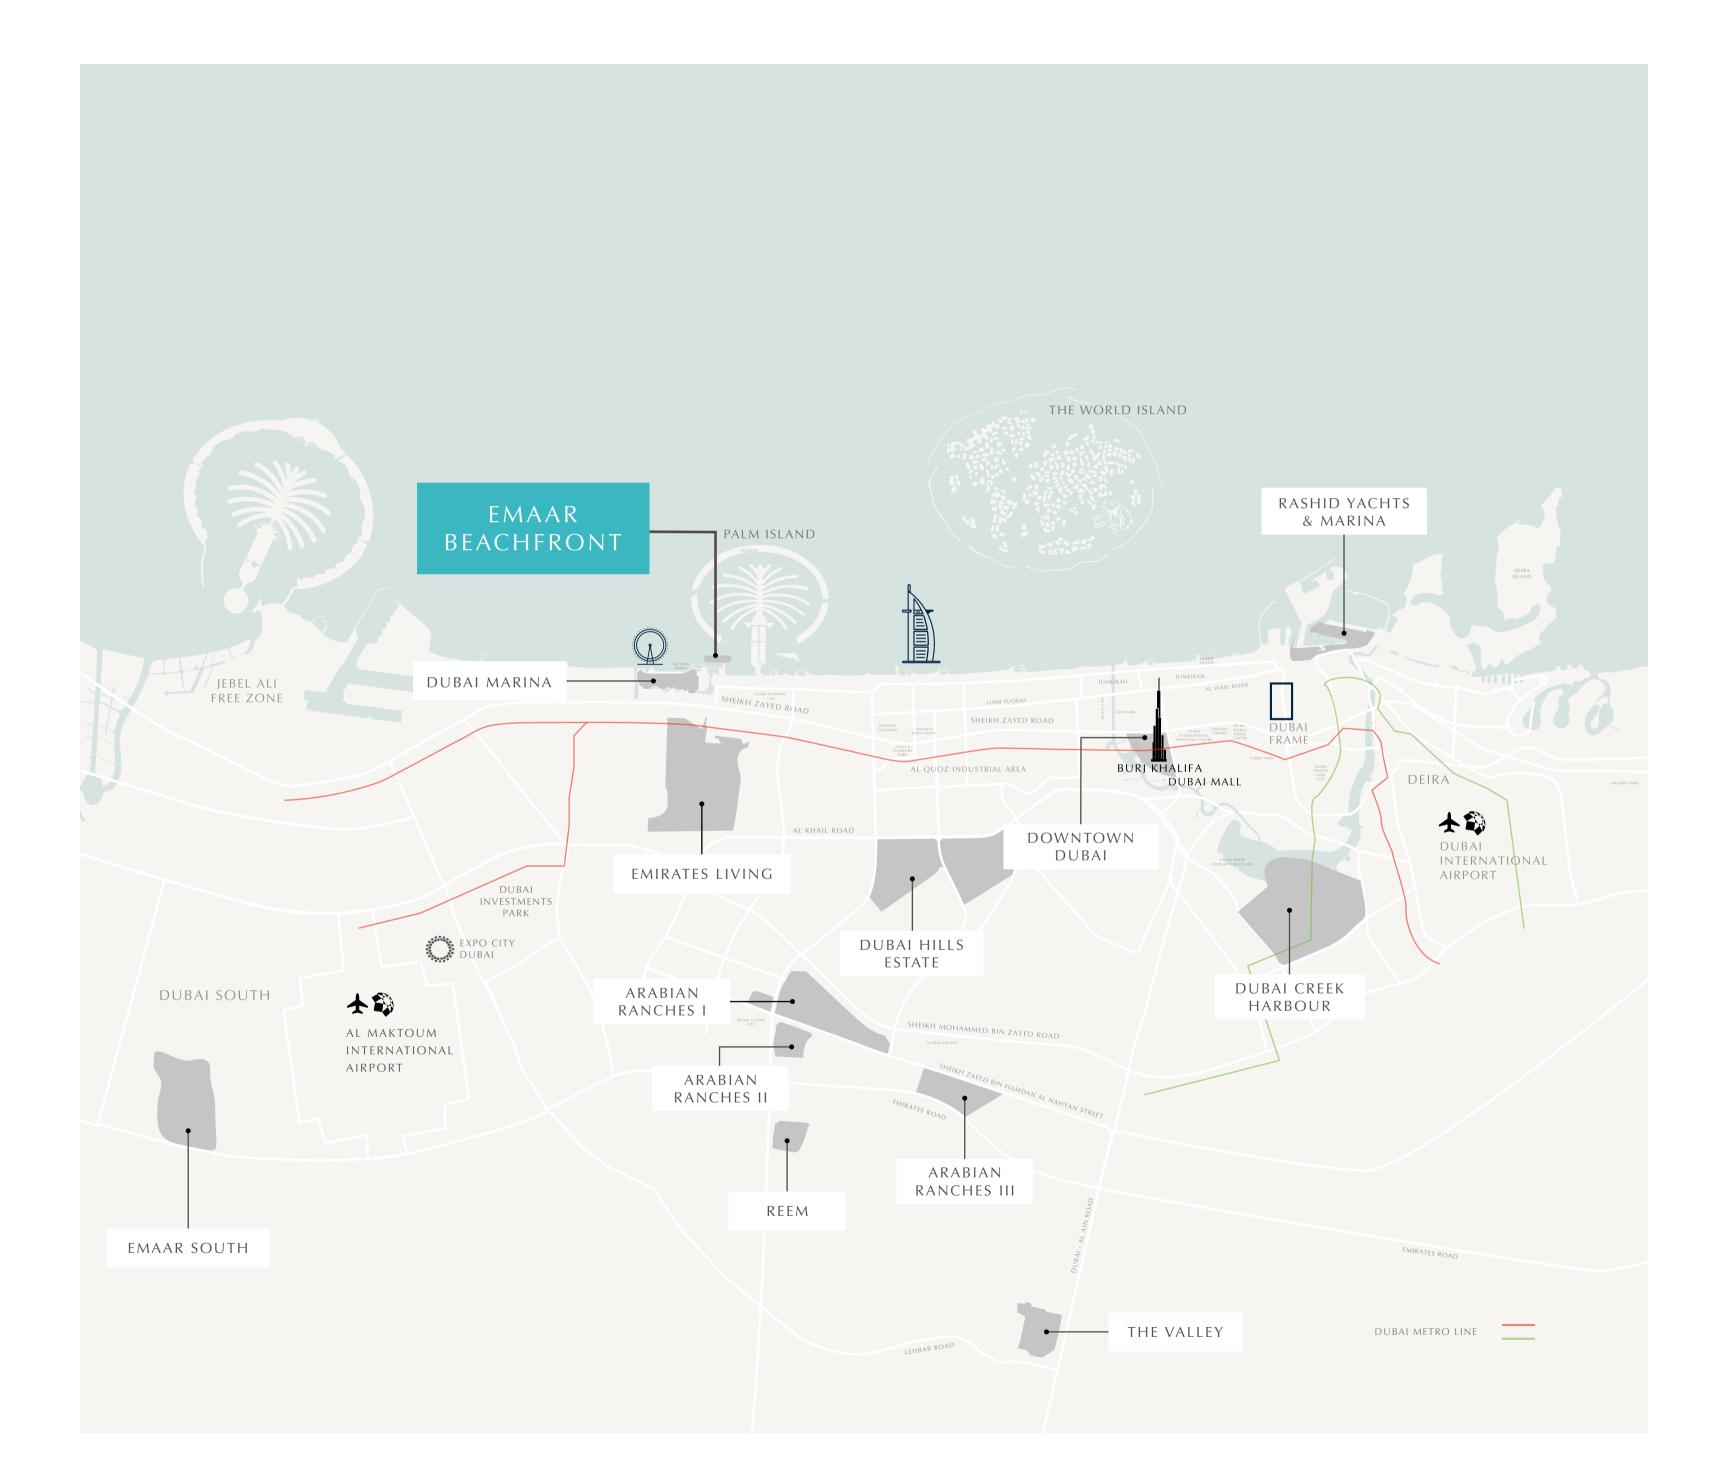

# EXCLUSIVE BEACHFRONT LOCATION

15

Mins to Dubai Marina

Mins to Downtown Dubai

Mins to Sheikh Zayed Road

25

Mins to Dubai Intl. Airport