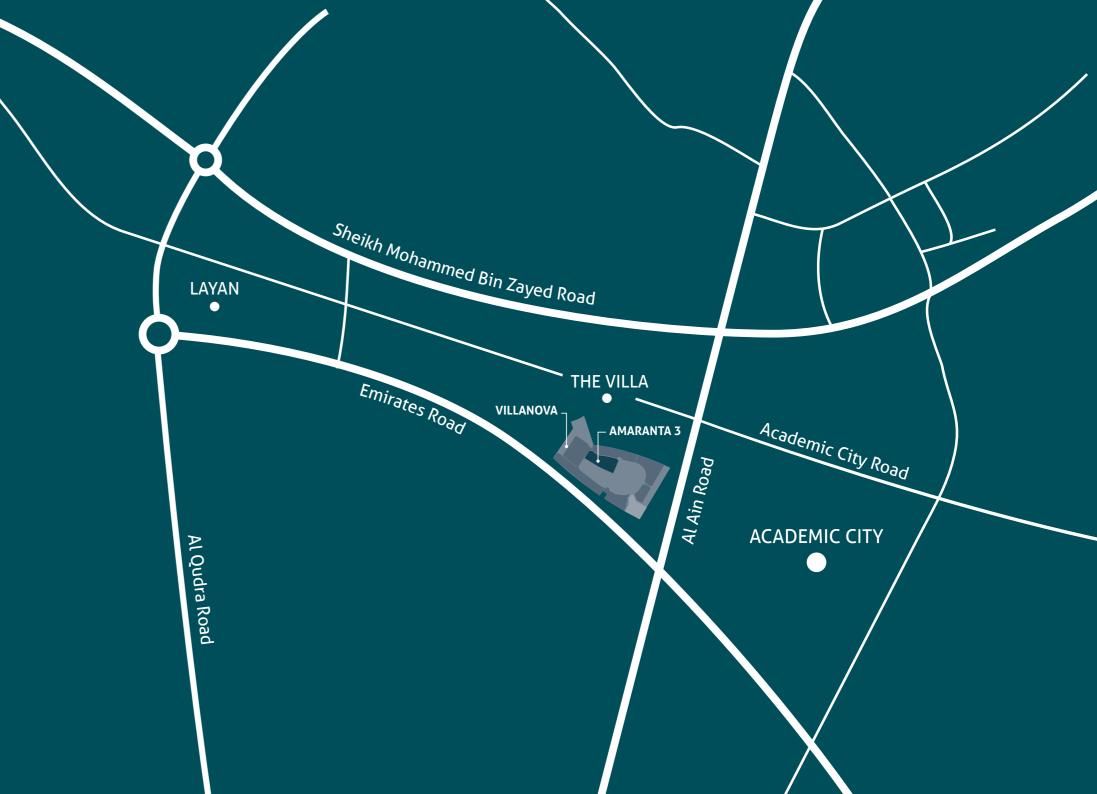

## LOCATION MAP

#### EASY ACCESSIBILITY TO VILLANOVA

Villanova is conveniently located near the intersection of Al Ain Road, between Emirates Road and Academic City Road.

www.dp.ae

For more information please call /WhatsAppTrupti Nair on 00971 507851492 Email: trupti@homeloungeuae.com