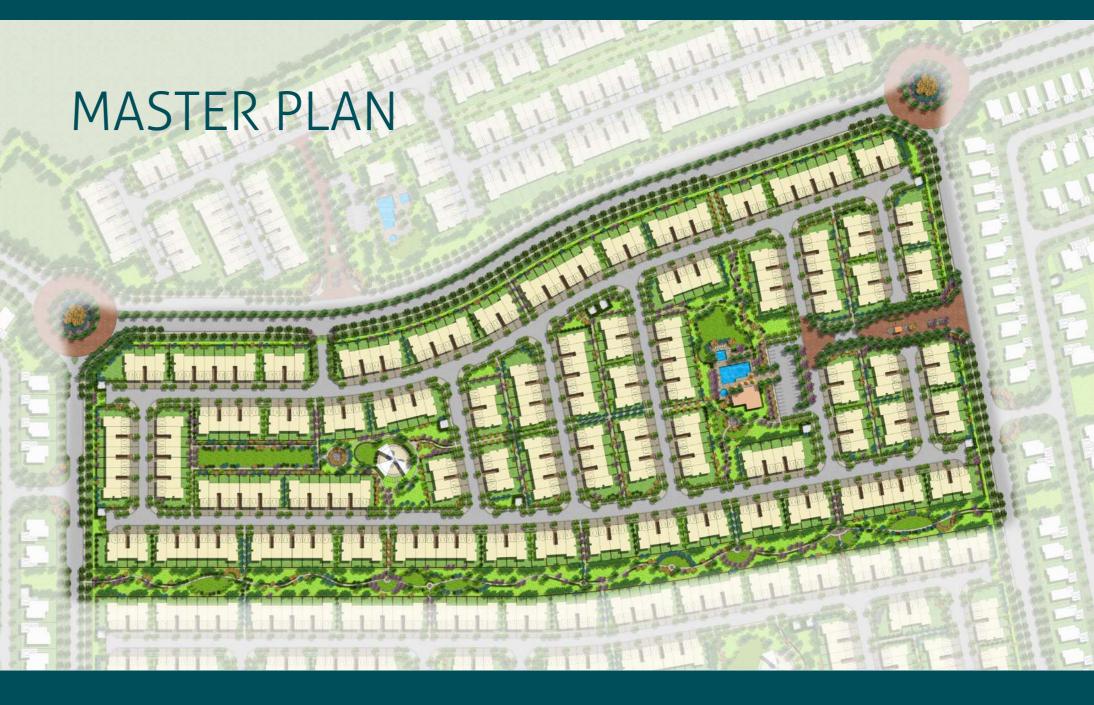

### VILLANOVA Amaranta 3 The green heart of Villanova

Villanova's Amaranta 3 is being developed with a focus on conscientious communities and creating a healthy space for families to grow together in their own home. Encouraging the outdoor lifestyle, Amaranta 3 will have over 18,000 sq. m. of lush green landscapes and beautiful gardens. Families will even be able to walk directly out on to Amaranta 3's linear green-grassed park, which will become the heart of the community and a great place to host family gatherings.

The neighbourhood layout of Amaranta 3 will create an integrated community lifestyle while still providing each family with their own space to grow.

# A RARITY IN RETAIL

Give in to your desires without ever stepping out of Amaranta 3. Whether shopping your favourite labels or sipping a delightful evening coffee, all the things that enrich your life are within reach at Amaranta 3.