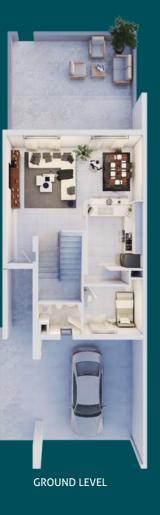

#### Townhouses - Mid Unit 3 Bedrooms + Maid Total Area: between 178.06 &180.13 sq.m / 1917 & 1939 sq.ft

### FLOOR PLAN

Disclaimer: All materials, dimensions, and drawings are preliminary and indicative only and are subject to design changes. The actual as built areas may vary from the stated areas. Furnishings, accessories, hard and soft landscaping, pavements, decorative features, swimming pool and other amenities displayed in this brochure are not part of a standard unit and are included for illustrative purposes only. Dubai Properties reserves the right to change any information within this brochure at its sole discretion and without providing any notice to the recipient. Dubai Properties reserves the right to make necessary revisions/alterations to any materials, plans, dimensions and drawings included in this brochure at its absolute discretion without incurring any liability from the recipient.