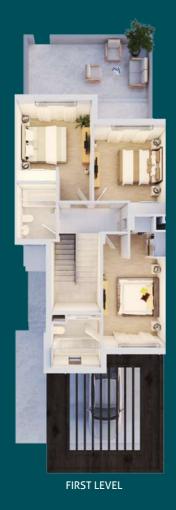

#### Townhouses - Mid Unit 3 Bedrooms + Maid Total Area: between 178.06 &180.13 sq.m / 1917 & 1939 sq.ft

### FLOOR PLAN

Disclaimer: All materials, dimensions, and drawings are preliminary and indicative only and are subject to design changes. The actual as built areas may vary from the stated areas. Furnishings, accessories, hard and soft landscaping, pavements, decorative features, swimming pool and other amenities displayed in this brochure are not part of a standard unit and are included for illustrative purposes only. Dubai Properties reserves the right to change any information within this brochure at its sole discretion and without providing any notice to the recipient. Dubai Properties reserves the right to make necessary revisions/alterations to any materials, plans, dimensions and drawings included in this brochure at its absolute discretion without incurring any liability from the recipient.