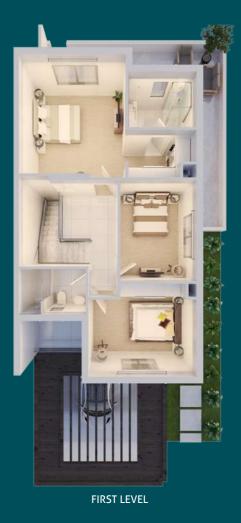

#### Townhouses - Mid Unit 3 Bedrooms + Maid Total Area: between 178.06 &180.13 sq.m / 1917 & 1939 sq.ft

### FLOOR PLAN

Disclaimer: All materials, dimensions, and drawings are preliminary and indicative only and are subject to design changes. The actual as built areas may vary from the stated areas. Furnishings, accessories, hard and soft landscaping, pavements, decorative features, swimming pool and other amenities displayed in this brochure are not part of a standard unit and are included for illustrative purposes only. Dubai Properties reserves the right to change any information within this brochure at its sole discretion and without providing any notice to the recipient. Dubai Properties reserves the right to make necessary revisions/alterations to any materials, plans, dimensions and drawings included in this brochure at its absolute discretion without incurring any liability from the recipient.

### FLOOR PLAN

#### Townhouses - End Unit 4 Bedrooms + Maid

Total Area: 209.20 sq.m / 2252 sq.ft

Disclaimer: All materials, dimensions, and drawings are preliminary and indicative only and are subject to design changes. The actual as built areas may vary from the stated areas. Furnishings, accessories, hard and soft landscaping, pavements, decorative features, swimming pool and other amenities displayed in this brochure are not part of a standard unit and are included for illustrative purposes only. Dubai Properties reserves the right to change any information within this brochure at its sole discretion and without providing any notice to the recipient. Dubai Properties reserves the right to make necessary revisions/alterations to any materials, plans, dimensions and drawings included in this brochure at its absolute discretion without incurring any liability from the recipient.