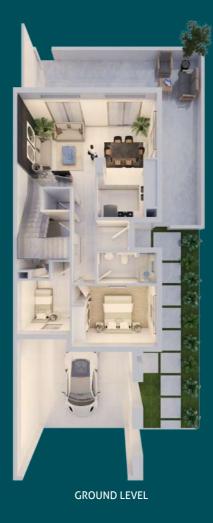

### FLOOR PLAN

#### Townhouses - End Unit 4 Bedrooms + Maid

Total Area: 209.20 sq.m / 2252 sq.ft

Disclaimer: All materials, dimensions, and drawings are preliminary and indicative only and are subject to design changes. The actual as built areas may vary from the stated areas. Furnishings, accessories, hard and soft landscaping, pavements, decorative features, swimming pool and other amenities displayed in this brochure are not part of a standard unit and are included for illustrative purposes only. Dubai Properties reserves the right to change any information within this brochure at its sole discretion and without providing any notice to the recipient. Dubai Properties reserves the right to make necessary revisions/alterations to any materials, plans, dimensions and drawings included in this brochure at its absolute discretion without incurring any liability from the recipient.