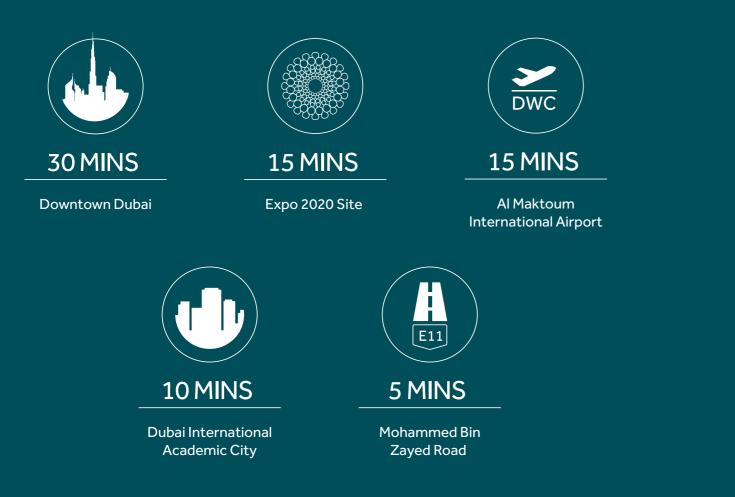

## LOCATION BENEFITS

#### EASY ACCESSIBILITY TO VILLANOVA

Villanova is conveniently located near the intersection of Al Ain Road, between Emirates Road and Academic City Road.

www.dp.ae

For more information please call /WhatsAppTrupti Nair on 00971 507851492 Email: trupti@homeloungeuae.com