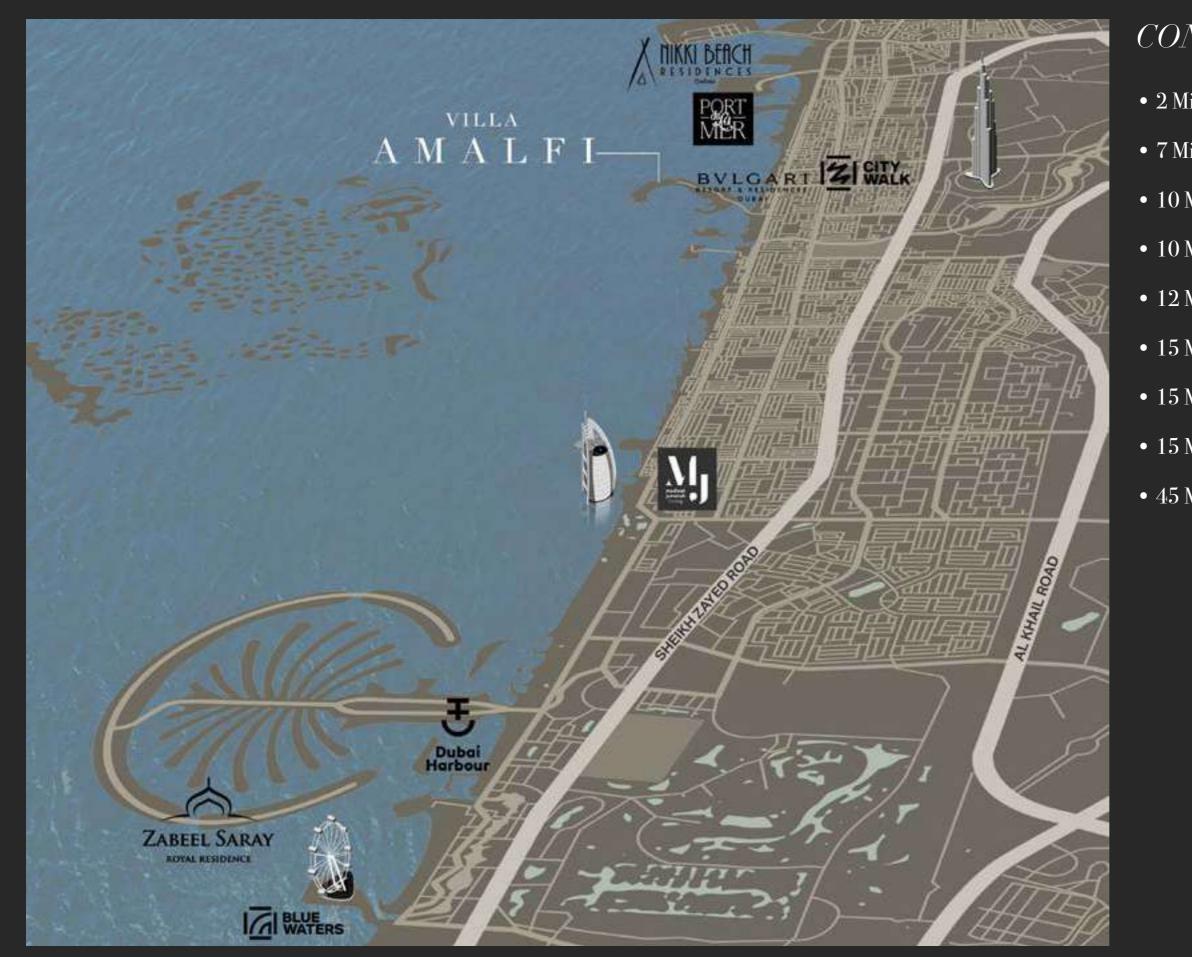

#### CONNECTIVITY

- 2 Minutes Jumeirah Beach Road
- 7 Minutes Sheikh Zayed
- 10 Minutes La Mer
- 10 Minutes City Walk
- 12 Minutes Nikki Beach
- 15 Minutes Burj Al Arab
- 15 Minutes Dubai Design District
- 15 Minutes Dubai International Airport Terminal 3
- 45 Minutes Al Maktoum International Airport