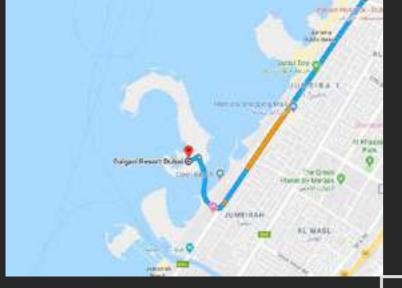

In a bustling Dubai, an island of upscale possibilities is about to be unveiled with lush lifestyle at its best.

Located at the centre of Jumeira Bay

5 km from Dubai central district

15 km from Dubai International Airport

Direct access from Jumeirah Beach Road

#### CONNECTIVITY

- 2 Minutes Jumeirah Beach Road
- 7 Minutes Sheikh Zayed
- 10 Minutes La Mer
- 10 Minutes City Walk
- 12 Minutes Nikki Beach
- 15 Minutes Burj Al Arab
- 15 Minutes Dubai Design District
- 15 Minutes Dubai International Airport Terminal 3
- 45 Minutes Al Maktoum International Airport