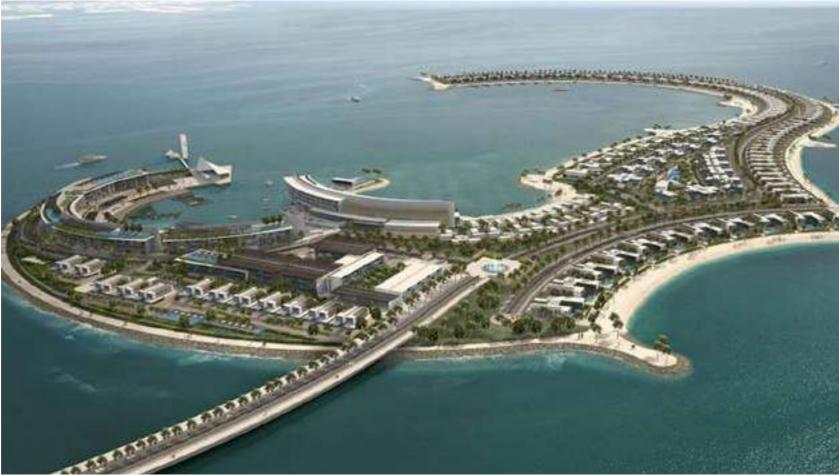

In a bustling Dubai, an island of upscale possibilities is about to be unveiled with lush lifestyle at its best.

Located at the centre of Jumeira Bay

5 km from Dubai central district

15 km from Dubai International Airport

#### SCULPTED IN THE SHAPE OF A TITANIC SEAHORSE, JUMEIRA BAY ISLAND IS FAST BECOMING A SOUGHT-AFTER LUXURY NEIGHBOURHOOD.

hink about a perfect location: Jumeira Bay is located on the coast of Dubai, with direct access from Jumeirah Beach Road. Here you are close to the central district, can reach Dubai International Airport or Downtown Dubai within minutes, and still enjoy a truly private lifestyle in an elite neighbourhood. Making this destination even more attractive is a branded luxury hotel with a state-of-the-art marina and yacht club, further enhancing the premium coastal offering.

### 12,500 sqm

Direct access from Jumeirah Beach Road Next to a world-class 1.7 million sqm. marina

15 minutes from Dubai International Airport

## 1.7 million sqm.

Close vicinity to upscale dining, leisure and wellness experiences Walking distance from a luxurious branded hotel

Adjacent to the beach

Contemporary design and high-end finishes

State-of-art community facilities: Outdoor pool, gym, tennis courts basketball court, play area, lounge and more