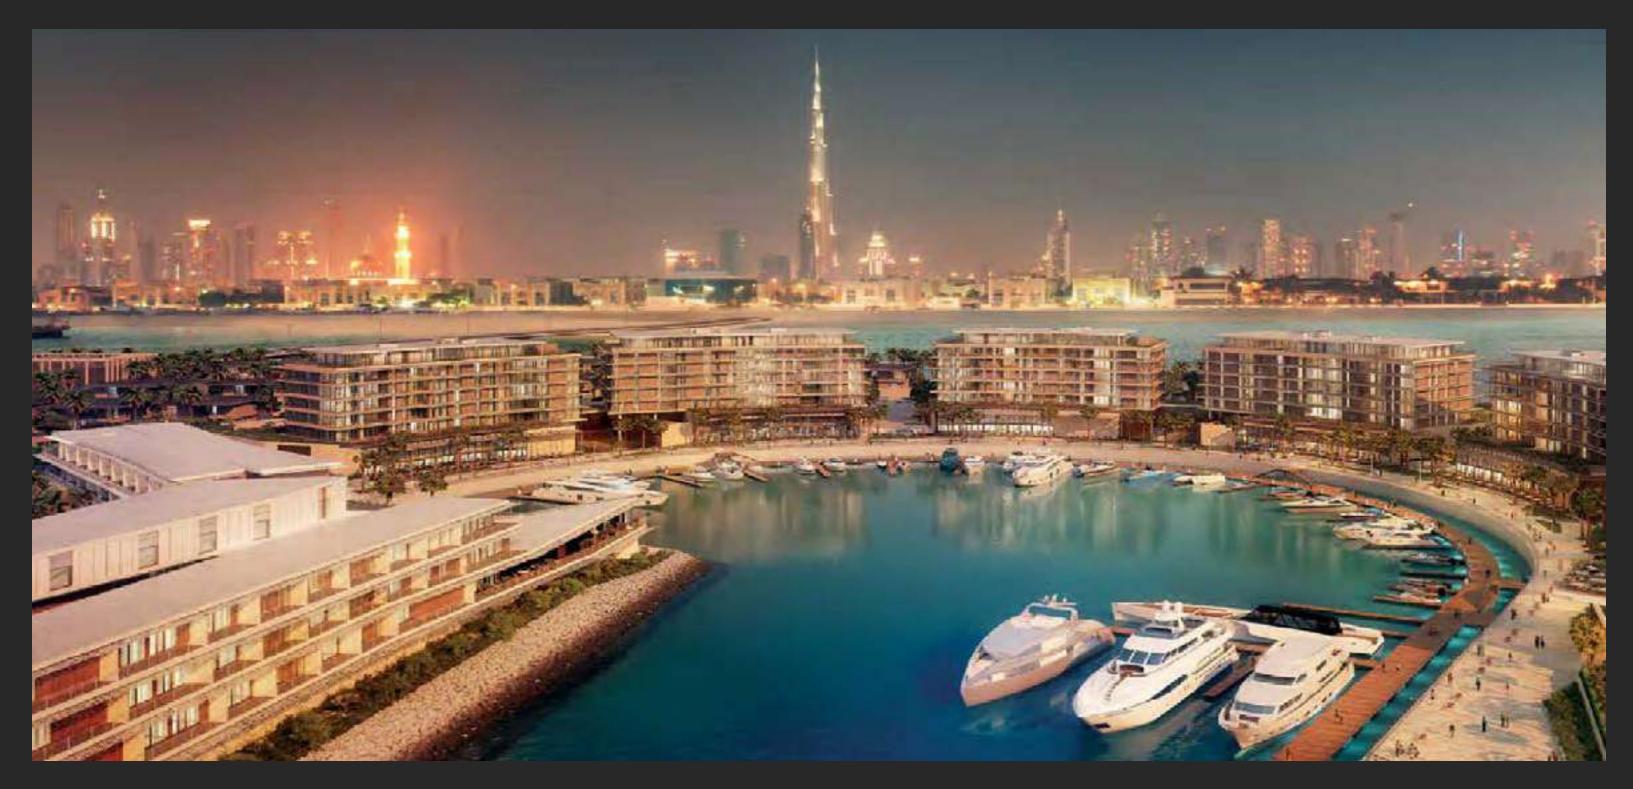

#### SCULPTED IN THE SHAPE OF A TITANIC SEAHORSE, JUMEIRA BAY ISLAND IS FAST BECOMING A SOUGHT-AFTER LUXURY NEIGHBOURHOOD.

hink about a perfect location: Jumeira Bay is located on the coast of Dubai, with direct access from Jumeirah Beach Road. Here you are close to the central district, can reach Dubai International Airport or Downtown Dubai within minutes, and still enjoy a truly private lifestyle in an elite neighbourhood. Making this destination even more attractive is a branded luxury hotel with a state-of-the-art marina and yacht club, further enhancing the premium coastal offering.

## 1.7 million sqm.

Close vicinity to upscale dining, leisure and wellness experiences Walking distance from a luxurious branded hotel

Adjacent to the beach

Contemporary design and high-end finishes

State-of-art community facilities: Outdoor pool, gym, tennis courts basketball court, play area, lounge and more