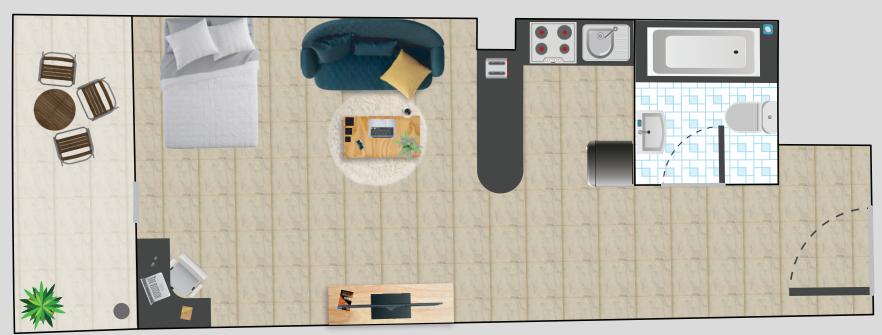

### **Jawhara Residence**

2<sup>nd</sup>-19<sup>th</sup> & 21<sup>st</sup>-25<sup>th</sup> Floors: Studio Flats

Let out your workload by heading to the gym right in the vicinity of your home. It is accessible to all the people living here. A great place to work out and get in shape.