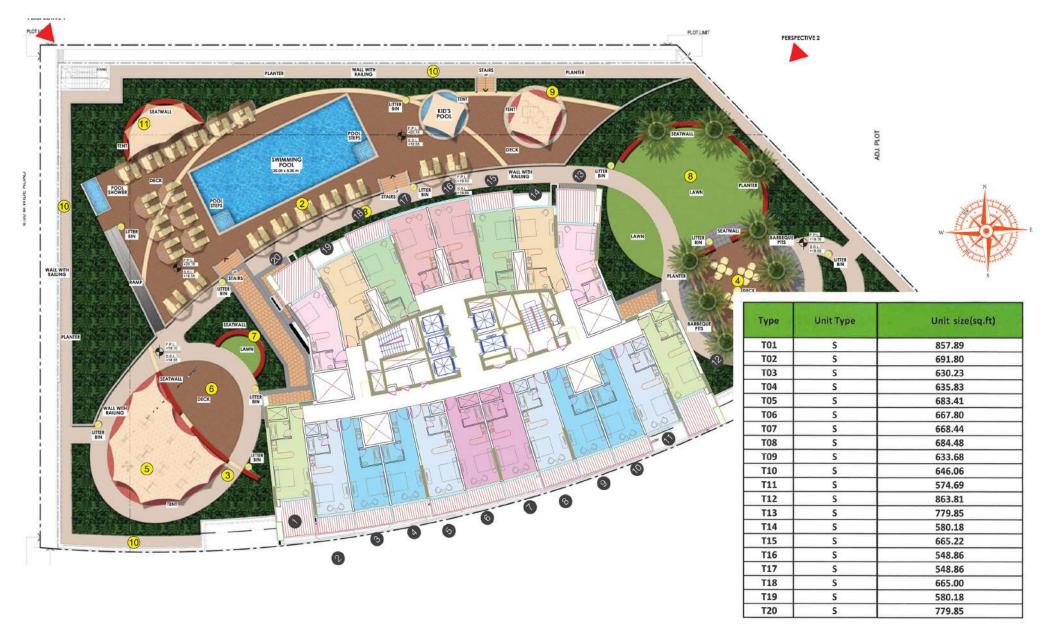

## **ALJAWHARA** TOWER LOCATION

### Jumeirah Village Triangle

An extraordinary community located in the suburbs of Dubai, JVT is a dream place to live in for all. The neighborhood is friendly and is providing the family atmosphere. It also has great sports activities such as tennis courts, basketball courts, etc. It's located in the center of all main locations, accessible from Sheikh Zayed Road, Emirates Road, Al Khail Road and Sheikh Mohammad Bin Zayed road. Whether you want to go towards south or north, you'll find your detour in the easiest possible way.

Conveniently located just a short drive from the Dubai World Expo site and what is set to become the world's largest airport, Al Maktoum International, Jumeirah Triangle lies at the heart of New Dubai.

Jumeirah Village Triangle is perfectly positioned at the apex of two of Dubai's main road arteries, Al Khail Road and Sheikh Mohammed Bin Zayed Road.

Al Jawhara Tower is surrounded by some major spots in Dubai, this place is in close proximity to Schools, main supermarkets like Carrefour, Petrol station, Hotels, Pharmacies and much more. Also, it's very near to City Centre Me'aisem that's an answer to all your shopping queries having all renowned brands under one roof. In the neighborhood, you'll find International Media production zone and also, Sports city which is the hub of all kinds of Sports.