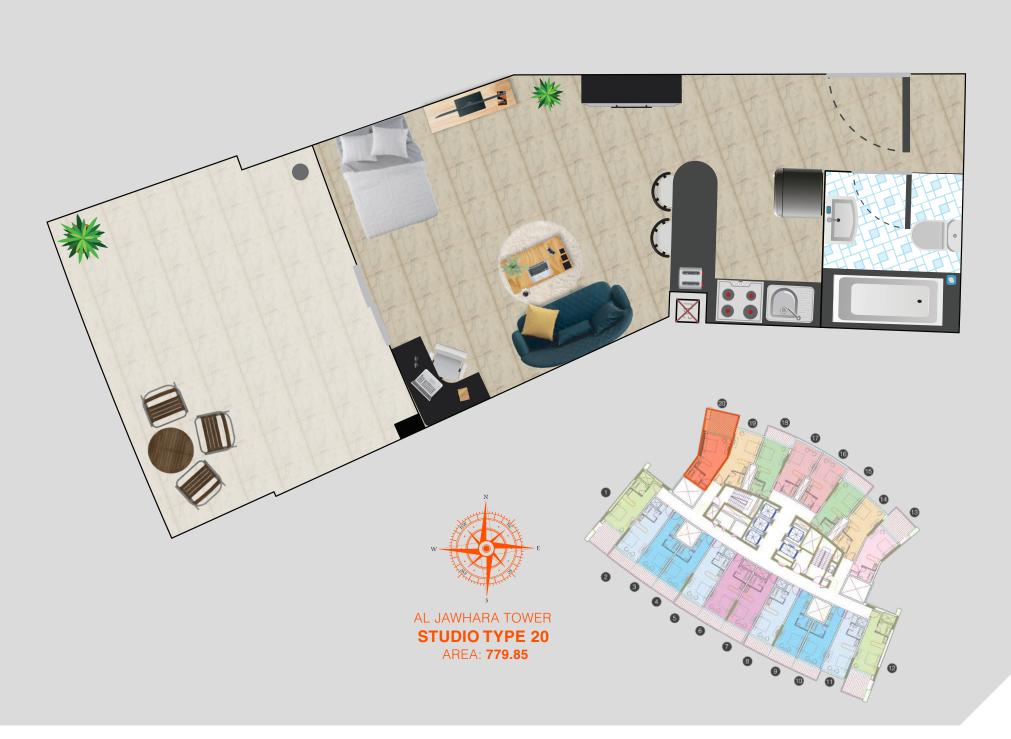

### **Jawhara Residence**

2<sup>nd</sup>-19<sup>th</sup> & 21<sup>st</sup>-25<sup>th</sup> Floors: Studio Flats

Let out your workload by heading to the gym right in the vicinity of your home. It is accessible to all the people living here. A great place to work out and get in shape.