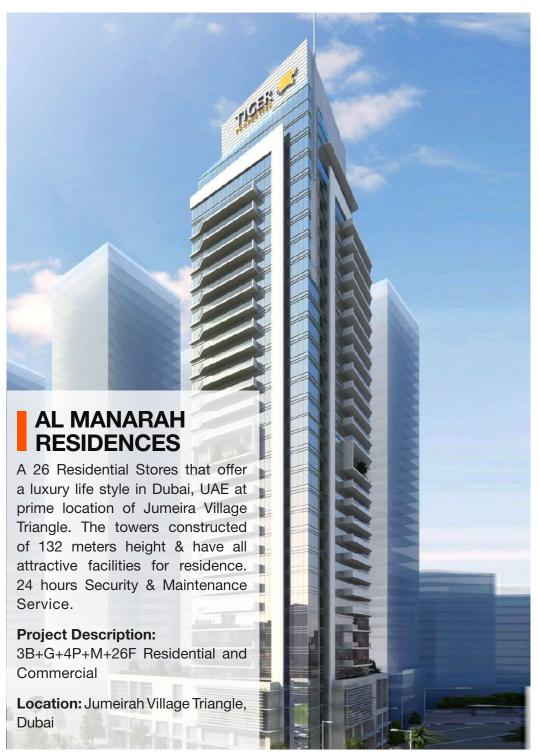

responsible for the quality, safety of the work and services they provide.

## MARINA PINNACLE TOWER

A 78 Residential Story That Offer A Luxury Life Style In Dubai, UAE At Prime Location Of Dubai Marina Very Closed From Palm Jumairah Island. The Tower Constructed Of 280 Meters Height & Have All Attractive Facilities For Residence. The Structural Systems Provided Completely Post Tension For Long Intendancy. Elevation Worked Nicely Fixed By Curtain Wall & Cladding.

Project: 78 Stories.

**Project Description:** (4B+G+4P+H.C+3TEC+58T)

Built Up Area: 1,452,363.00 Sq.Ft.

No. of Unit: 896 Residential Units 1-2-3 BR From 645-1100 Sq.Ft.

Type of Res. Units: 1 BR,2 BR, 3 BR.

Location: Marina pinnacleTower is located in prime location of Dubai, U.A.E At

Marina.on Plot No-662.























## **ALJAWHARA** TOWER LOCATION

### Jumeirah Village Triangle

An extraordinary community located in the suburbs of Dubai, JVT is a dream place to live in for all. The neighborhood is friendly and is providing the family atmosphere. It also has great sports activities such as tennis courts, basketball courts, etc. It's located in the center of all main locations, accessible from Sheikh Zayed Road, Emirates Road, Al Khail Road and Sheikh Mohammad Bin Zayed road. Whether you want to go towards south or north, you'll find your detour in the easiest possible way.

Conveniently located just a short drive from the Dubai World Expo site and what is set to become the world's largest airport, Al Maktoum International, Jumeirah Triangle lies at the heart of New Dubai.

Jumeirah Village Tria