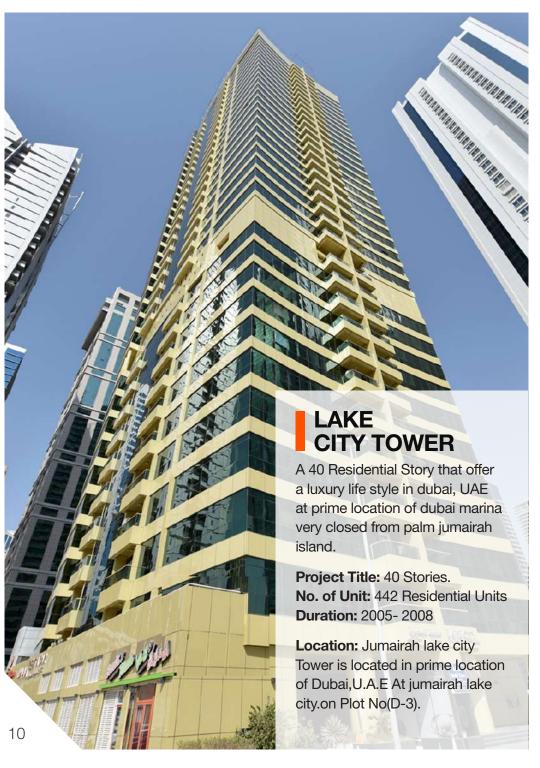

er responsible for the quality, safety of the work and services they provide.

## MARINA PINNACLE TOWER

A 78 Residential Story That Offer A Luxury Life Style In Dubai, UAE At Prime Location Of Dubai Marina Very Closed From Palm Jumairah Island. The Tower Constructed Of 280 Meters Height & Have All Attractive Facilities For Residence. The Structural Systems Provided Completely Post Tension For Long Intendancy. Elevation Worked Nicely Fixed By Curtain Wall & Cladding.

Project: 78 Stories.

**Project Description:** (4B+G+4P+H.C+3TEC+58T)

Built Up Area: 1,452,363.00 Sq.Ft.

No. of Unit: 896 Residential Units 1-2-3 BR From 645-1100 Sq.Ft.

Type of Res. Units: 1 BR,2 BR, 3 BR.

Location: Marina pinnacleTower is located in prime location of Dubai, U.A.E At

Marina.on Plot No-662.























## **ALJAWHARA** TOWER LOCATION

### Jumeirah Village Triangle

An extraordinary community located in the suburbs of Dubai, JVT is a dream place to live in for all. The neighborhood is friendly and is providing the family atmosphere. It also has great sports activities such as tennis courts, basketball courts, etc. It's located in the center of all main locations, accessible from Sheikh Zayed Road, Emirates Road, Al Khail Road and Sheikh Mohammad Bin Zayed road. Whether you want to go towards south or north, you'll find your detour in the easiest possible way.

Conveniently located just a short drive from the Dubai World Expo site and what is set to become the world's largest airport, Al Maktoum International, Jumeirah Triangle lies at the heart of New Dubai.

Jumeirah Village Tr