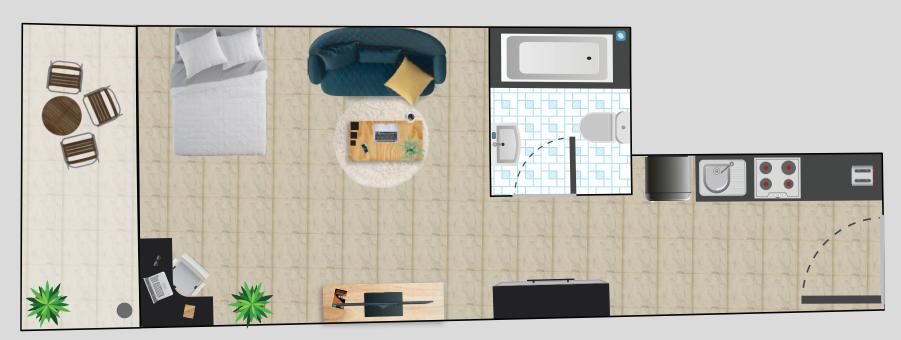

### **Jawhara Residence**

2<sup>nd</sup>-19<sup>th</sup> & 21<sup>st</sup>-25<sup>th</sup> Floors: Studio Flats

Let out your workload by heading to the gym right in the vicinity of your home. It is accessible to all the people living here. A great place to work out and get in shape.