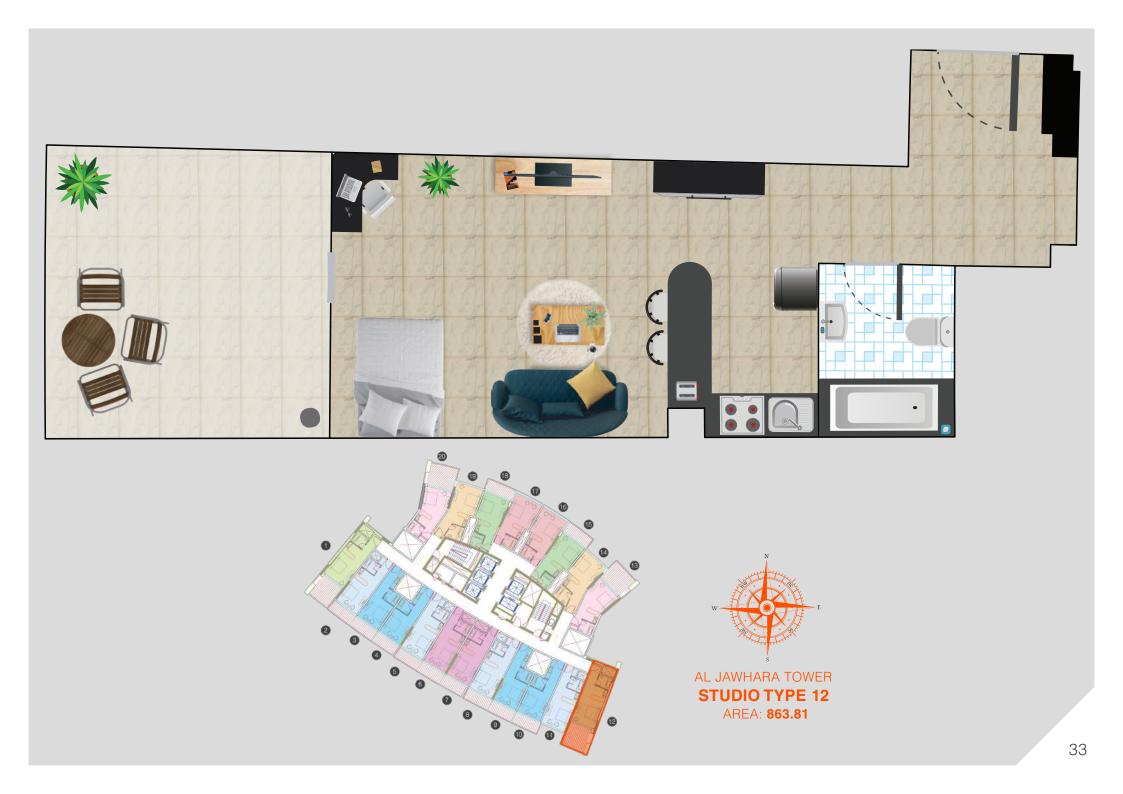

### **Jawhara Residence**

2<sup>nd</sup>-19<sup>th</sup> & 21<sup>st</sup>-25<sup>th</sup> Floors: Studio Flats

Let out your workload by heading to the gym right in the vicinity of your home. It is accessible to all the people living here. A great place to work out and get in shape.