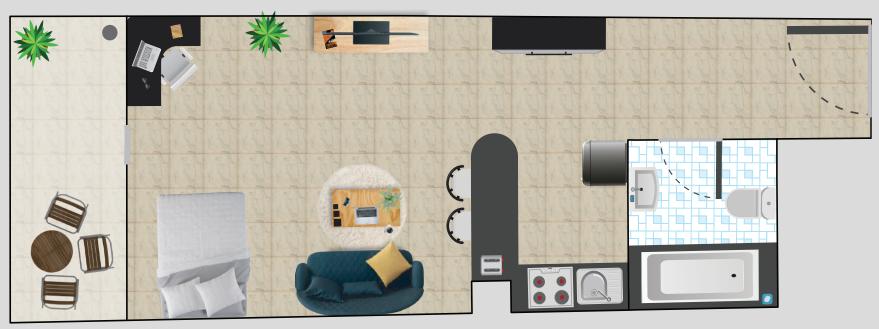

### **Jawhara Residence**

2<sup>nd</sup>-19<sup>th</sup> & 21<sup>st</sup>-25<sup>th</sup> Floors: Studio Flats

Let out your workload by heading to the gym right in the vicinity of your home. It is accessible to all the people living here. A great place to work out and get in shape.