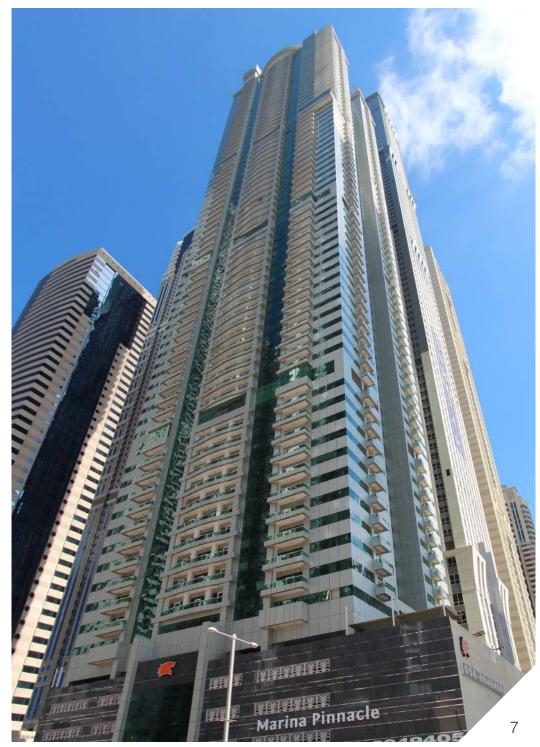

## MARINA PINNACLE TOWER

A 78 Residential Story That Offer A Luxury Life Style In Dubai, UAE At Prime Location Of Dubai Marina Very Closed From Palm Jumairah Island. The Tower Constructed Of 280 Meters Height & Have All Attractive Facilities For Residence. The Structural Systems Provided Completely Post Tension For Long Intendancy. Elevation Worked Nicely Fixed By Curtain Wall & Cladding.

Project: 78 Stories.

**Project Description:** (4B+G+4P+H.C+3TEC+58T)

Built Up Area: 1,452,363.00 Sq.Ft.

No. of Unit: 896 Residential Units 1-2-3 BR From 645-1100 Sq.Ft.

Type of Res. Units: 1 BR,2 BR, 3 BR.

Location: Marina pinnacleTower is located in prime location of Dubai, U.A.E At

Marina.on Plot No-662.