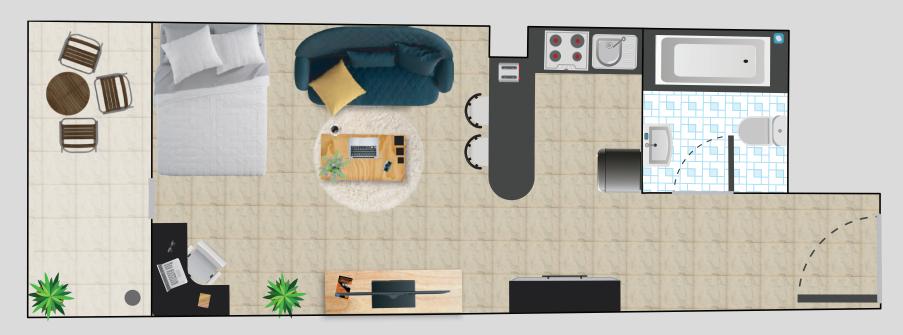

### **Jawhara Residence**

2<sup>nd</sup>-19<sup>th</sup> & 21<sup>st</sup>-25<sup>th</sup> Floors: Studio Flats

Let out your workload by heading to the gym right in the vicinity of your home. It is accessible to all the people living here. A great place to work out and get in shape.