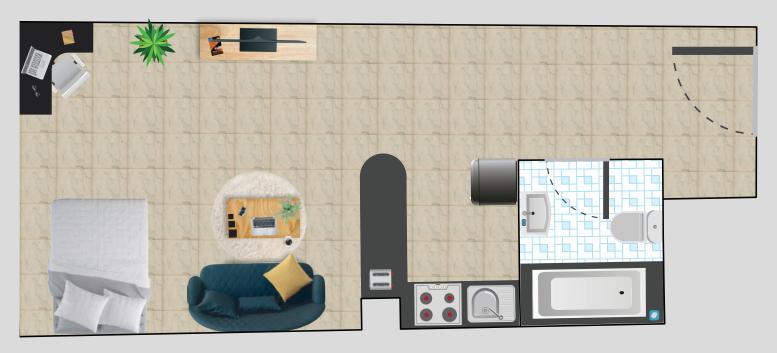

### **Jawhara Residence**

2<sup>nd</sup>-19<sup>th</sup> & 21<sup>st</sup>-25<sup>th</sup> Floors: Studio Flats

Let out your workload by heading to the gym right in the vicinity of your home. It is accessible to all the people living here. A great place to work out and get in shape.