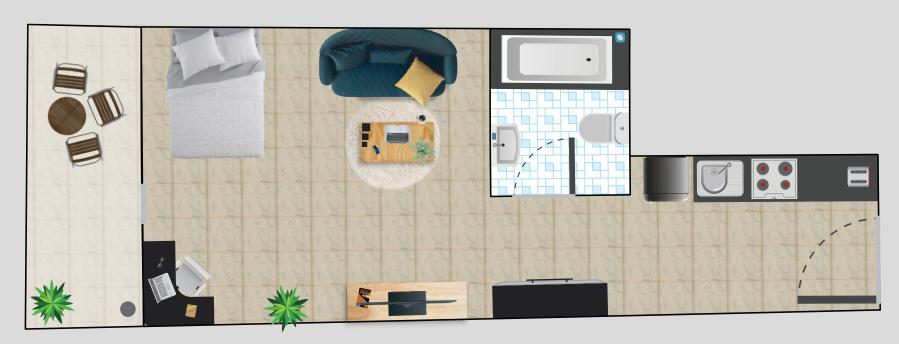

### **Jawhara Residence**

2<sup>nd</sup>-19<sup>th</sup> & 21<sup>st</sup>-25<sup>th</sup> Floors: Studio Flats

Let out your workload by heading to the gym right in the vicinity of your home. It is accessible to all the people living here. A great place to work out and get in shape.