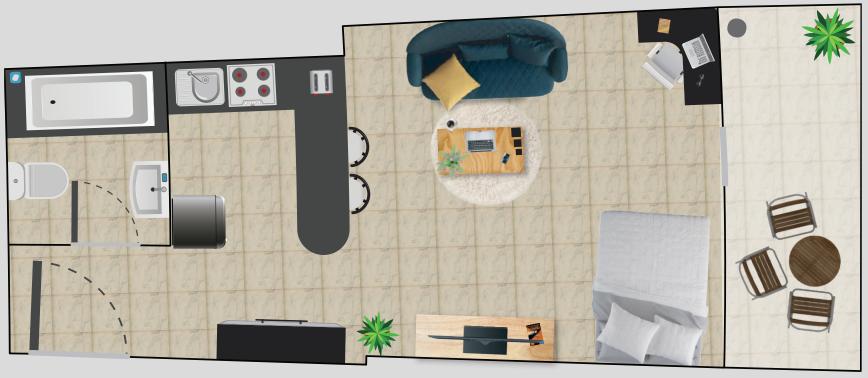

## **ALJAWHARA** TOWER LOCATION

### **Jawhara Residence**

2<sup>nd</sup>-19<sup>th</sup> & 21<sup>st</sup>-25<sup>th</sup> Floors: Studio Flats

Let out your workload by heading to the gym right in the vicinity of your home. It is accessible to all the people living here. A great place to work out and get in shape.