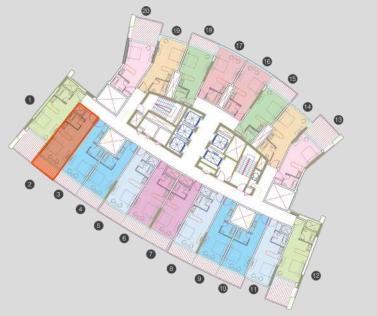

## **ALJAWHARA** TOWER LOCATION

### Jumeirah Village Triangle

An extraordinary community located in the suburbs of Dubai, JVT is a dream place to live in for all. The neighborhood is friendly and is providing the family atmosphere. It also has great sports activities such as tennis courts, basketball courts, etc. It's located in the center of all main locations, accessible from Sheikh Zayed Road, Emirates Road, Al Khail Road and Sheikh Mohammad Bin Zayed road. Whether you want to go towards south or north, you'll find your detour in the easiest possible way.

Conveniently located just a short drive from the Dubai World Expo site and what is set to become the world's largest airport, Al Maktoum International, Jumeirah Triangle lies at the heart of New Dubai.

Jumeirah Village Triangle is perfectly positioned at the apex of two of Dubai's main road arteries, Al Khail Road and Sheikh Mohammed Bin Zayed Road.

Al Jawhara Tower is surrounded by some major spots in Dubai, this place is in close proximity to Schools, main supermarkets like Carrefour, Petrol station, Hotels, Pharmacies and much more. Also, it's very near to City Centre Me'aisem that's an answer to all your shopping queries having all renowned brands under one roof. In the neighborhood, you'll find International Media production zone and also, Sports city which is the hub of all kinds of Sports.