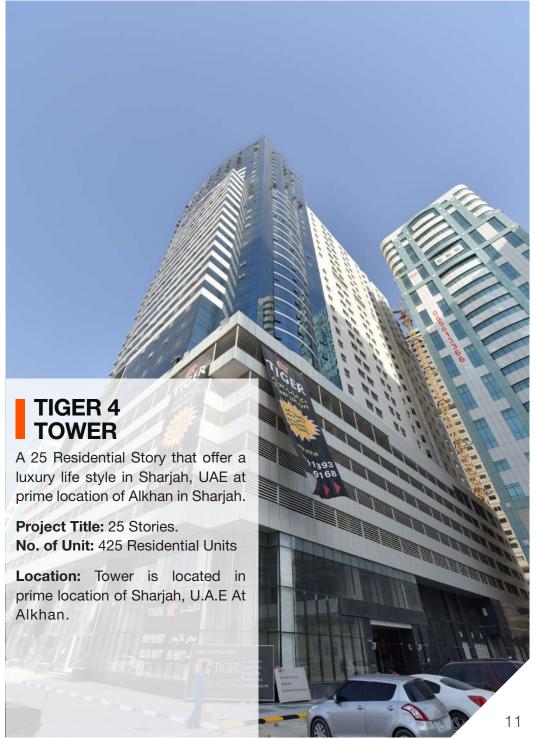

ponsible for the quality, safety of the work and services they provide.

## MARINA PINNACLE TOWER

A 78 Residential Story That Offer A Luxury Life Style In Dubai, UAE At Prime Location Of Dubai Marina Very Closed From Palm Jumairah Island. The Tower Constructed Of 280 Meters Height & Have All Attractive Facilities For Residence. The Structural Systems Provided Completely Post Tension For Long Intendancy. Elevation Worked Nicely Fixed By Curtain Wall & Cladding.

Project: 78 Stories.

**Project Description:** (4B+G+4P+H.C+3TEC+58T)

Built Up Area: 1,452,363.00 Sq.Ft.

No. of Unit: 896 Residential Units 1-2-3 BR From 645-1100 Sq.Ft.

Type of Res. Units: 1 BR,2 BR, 3 BR.

Location: Marina pinnacleTower is located in prime location of Dubai, U.A.E At

Marina.on Plot No-662.























## **ALJAWHARA** TOWER LOCATION

### Jumeirah Village Triangle

An extraordinary community located in the suburbs of Dubai, JVT is a dream place to live in for all. The neighborhood is friendly and is providing the family atmosphere. It also has great sports activities such as tennis courts, basketball courts, etc. It's located in the center of all main locations, accessible from Sheikh Zayed Road, Emirates Road, Al Khail Road and Sheikh Mohammad Bin Zayed road. Whether you want to go towards south or north, you'll find your detour in the easiest possible way.

Conveniently located just a short drive from the Dubai World Expo site and what is set to become the world's largest airport, Al Maktoum International, Jumeirah Triangle lies at the heart of New Dubai.

Jumeirah Village Triangle