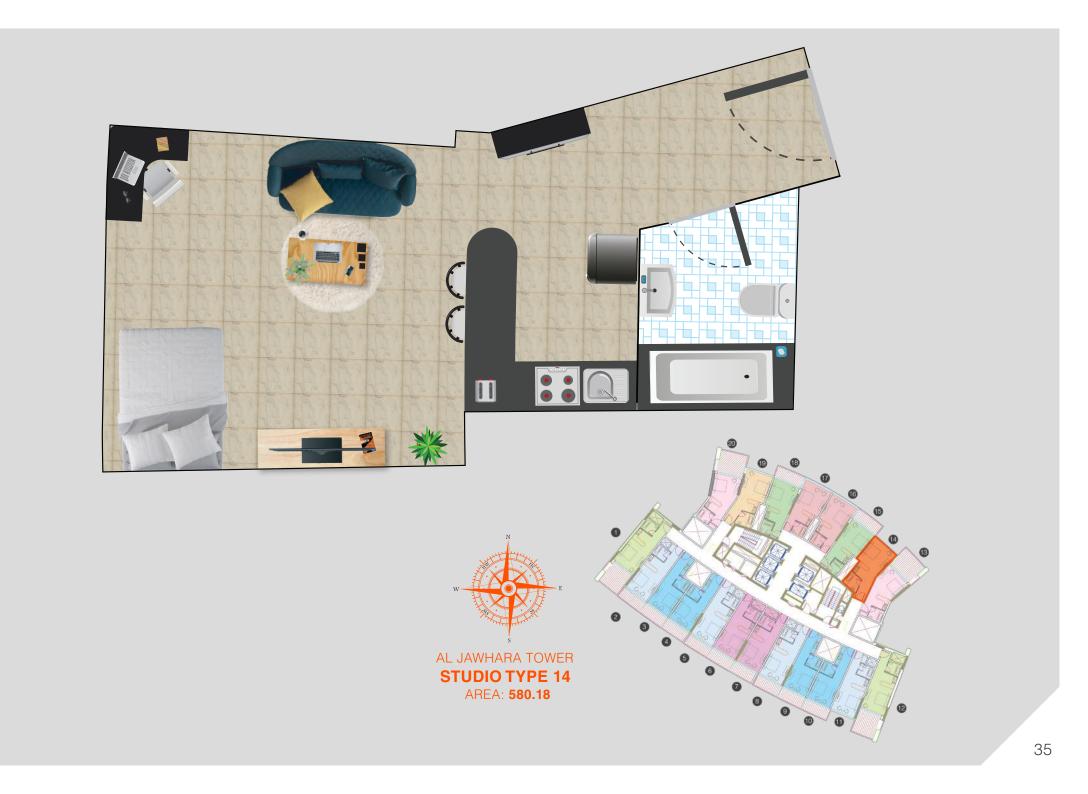

### **Jawhara Residence**

2<sup>nd</sup>-19<sup>th</sup> & 21<sup>st</sup>-25<sup>th</sup> Floors: Studio Flats

Let out your workload by heading to the gym right in the vicinity of your home. It is accessible to all the people living here. A great place to work out and get in shape.