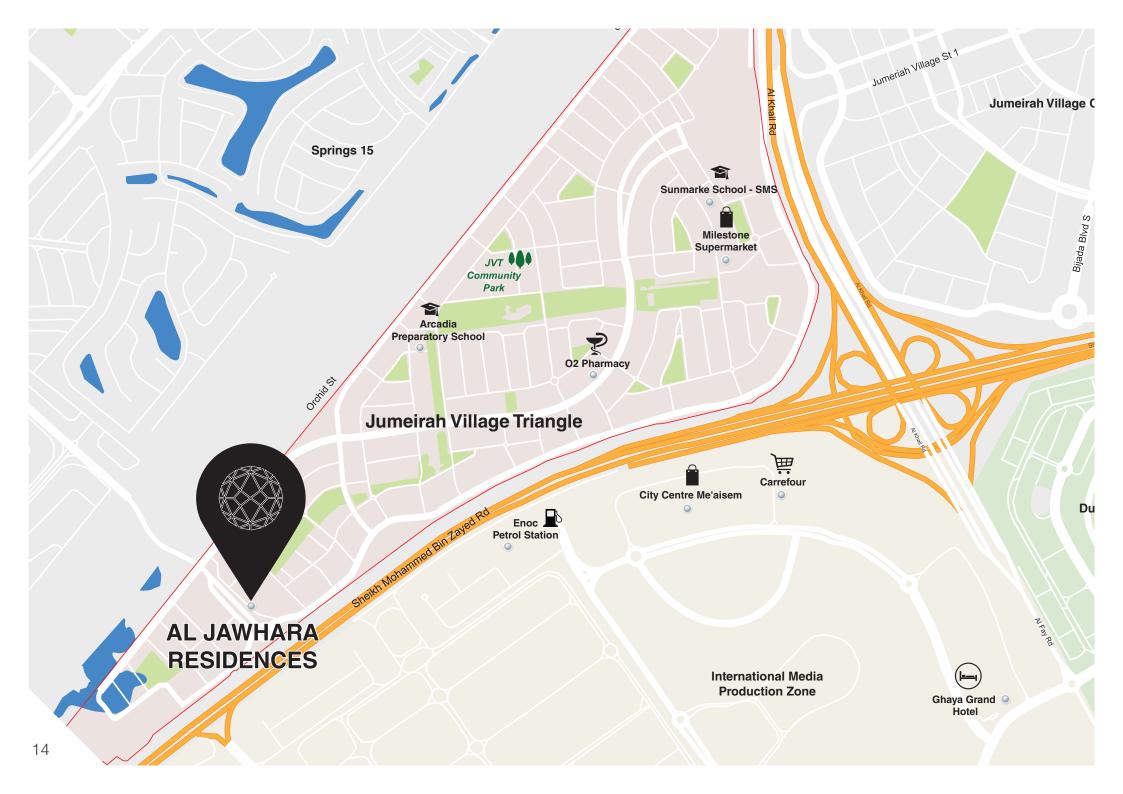

## **ALJAWHARA** TOWER LOCATION

### Jumeirah Village Triangle

An extraordinary community located in the suburbs of Dubai, JVT is a dream place to live in for all. The neighborhood is friendly and is providing the family atmosphere. It also has great sports activities such as tennis courts, basketball courts, etc. It's located in the center of all main locations, accessible from Sheikh Zayed Road, Emirates Road, Al Khail Road and Sheikh Mohammad Bin Zayed road. Whether you want to go towards south or north, you'll find your detour in the easiest possible way.

Conveniently located just a short drive from the Dubai World Expo site and what is set to become the world's largest airport, Al Maktoum International, Jumeirah Triangle lies at the heart of New Dubai.

Jumeirah Village Triangle is perfectly positioned at the apex of two of Dubai's main road arteries, Al Khail Road and Sheikh Mohammed Bin Zayed Road.

Al Jawhara Tower is surrounded by some major spots in Dubai, this place is in close proximity to Schools, main supermarkets like Carrefour, Petrol station, Hotels, Pharmacies and much more. Also, it's very near to City Centre Me'aisem that's an answer to all your shopping queries having all renowned brands under one roof. In the neighborhood, you'll find International Media production zone and also, Sports city which is the hub of all kinds of Sports.