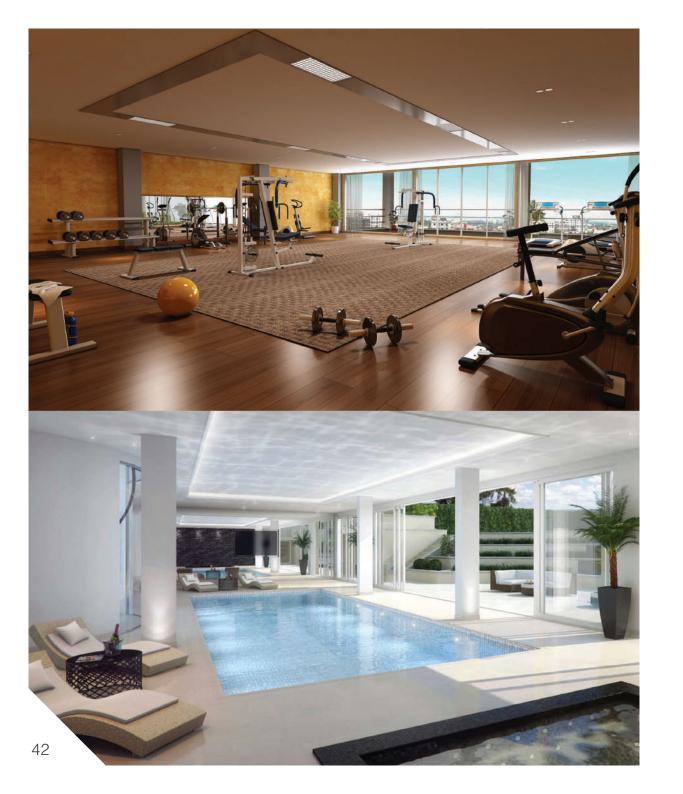

### **Jawhara Residence**

2<sup>nd</sup>-19<sup>th</sup> & 21<sup>st</sup>-25<sup>th</sup> Floors: Studio Flats

Let out your workload by heading to the gym right in the vicinity of your home. It is accessible to all the people living here. A great place to work out and get in shape.

To have an amazing family time, you can head over to the tower swimming pool. It's a great exercise and keeps you happy.