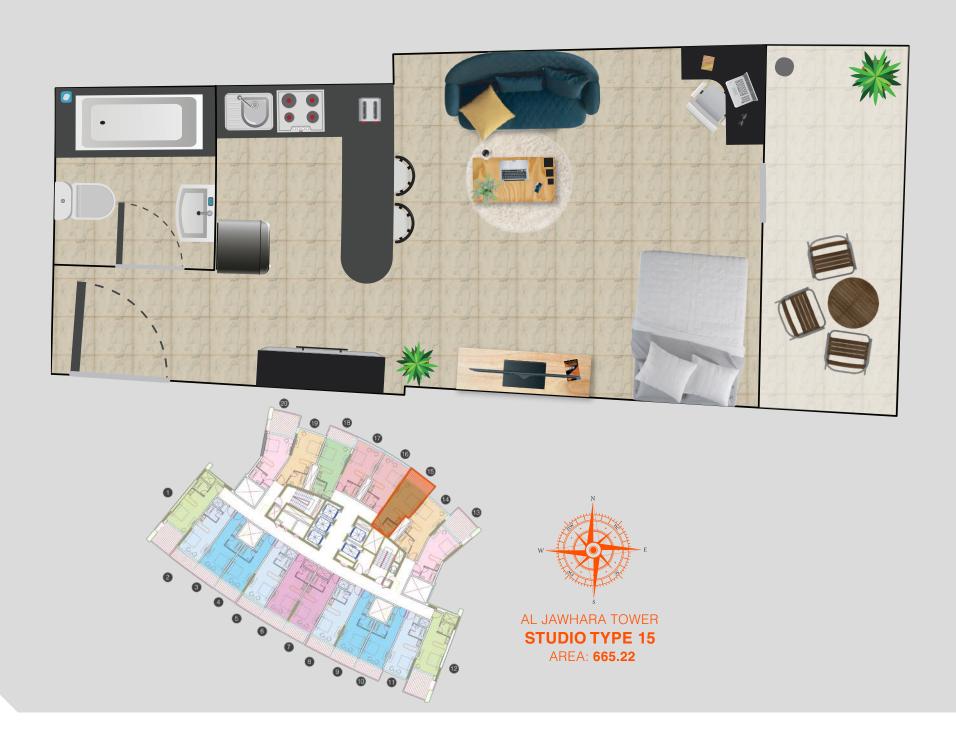

### **Jawhara Residence**

2<sup>nd</sup>-19<sup>th</sup> & 21<sup>st</sup>-25<sup>th</sup> Floors: Studio Flats

Let out your workload by heading to the gym right in the vicinity of your home. It is accessible to all the people living here. A great place to work out and get in shape.