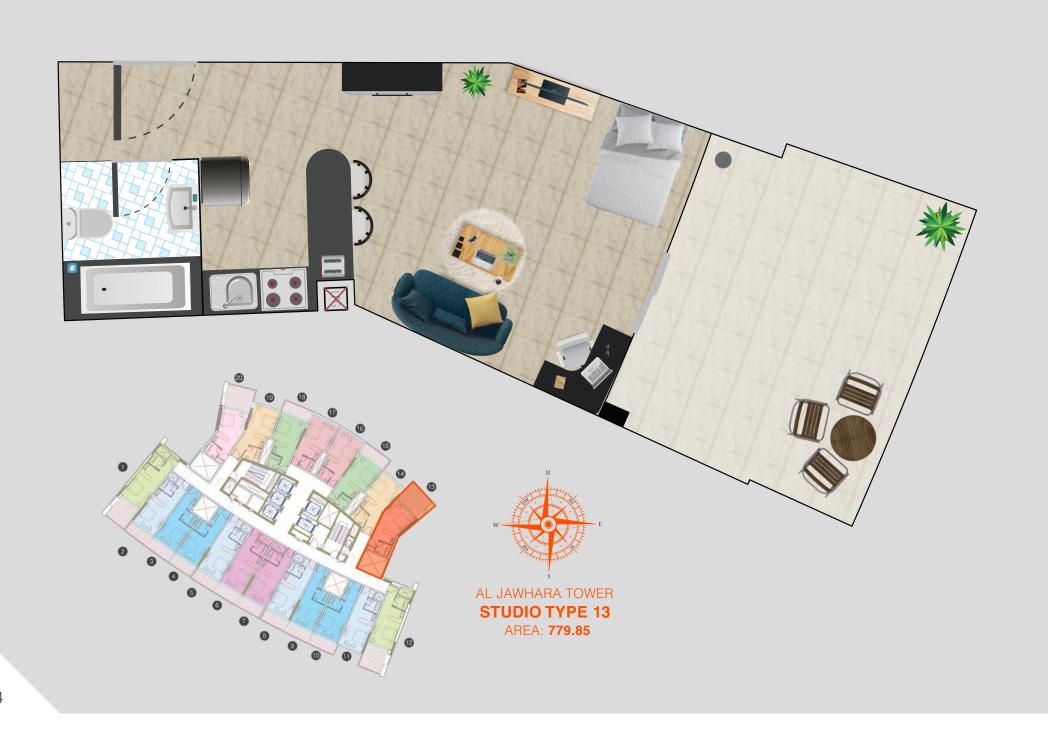

### **Jawhara Residence**

2<sup>nd</sup>-19<sup>th</sup> & 21<sup>st</sup>-25<sup>th</sup> Floors: Studio Flats

Let out your workload by heading to the gym right in the vicinity of your home. It is accessible to all the people living here. A great place to work out and get in shape.