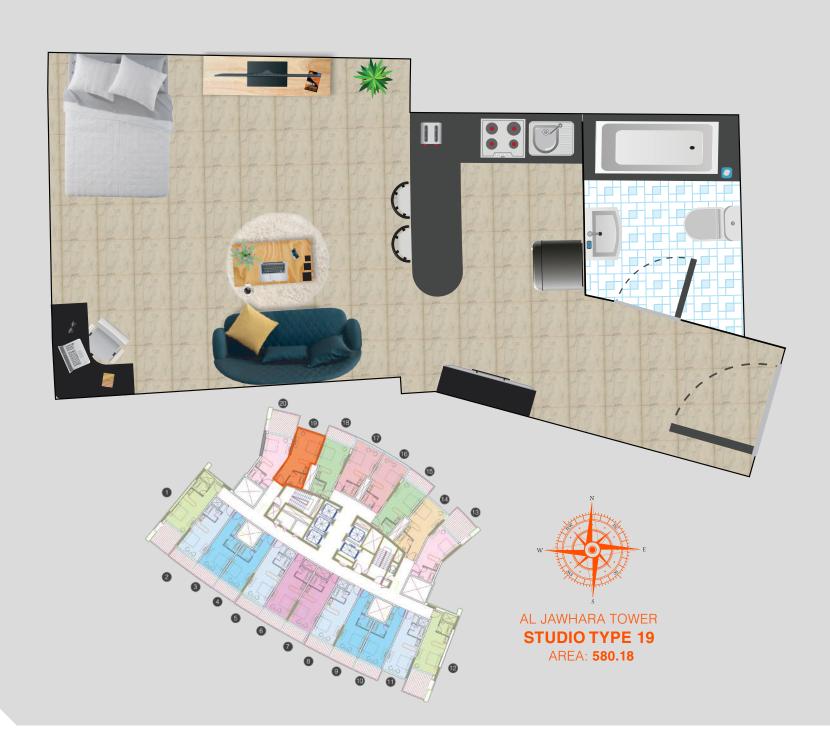

### **Jawhara Residence**

2<sup>nd</sup>-19<sup>th</sup> & 21<sup>st</sup>-25<sup>th</sup> Floors: Studio Flats

Let out your workload by heading to the gym right in the vicinity of your home. It is accessible to all the people living here. A great place to work out and get in shape.