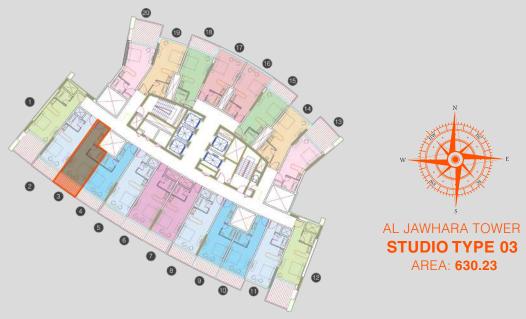

## **ALJAWHARA** TOWER LOCATION

### **Jawhara Residence**

2<sup>nd</sup>-19<sup>th</sup> & 21<sup>st</sup>-25<sup>th</sup> Floors: Studio Flats

Let out your workload by heading to the gym right in the vicinity of your home. It is accessible to all the people living here. A great place to work out and get in shape.