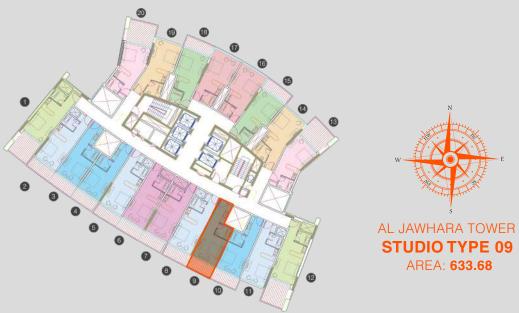

## **ALJAWHARA** TOWER LOCATION

### **Jawhara Residence**

2<sup>nd</sup>-19<sup>th</sup> & 21<sup>st</sup>-25<sup>th</sup> Floors: Studio Flats

Let out your workload by heading to the gym right in the vicinity of your home. It is accessible to all the people living here. A great place to work out and get in shape.