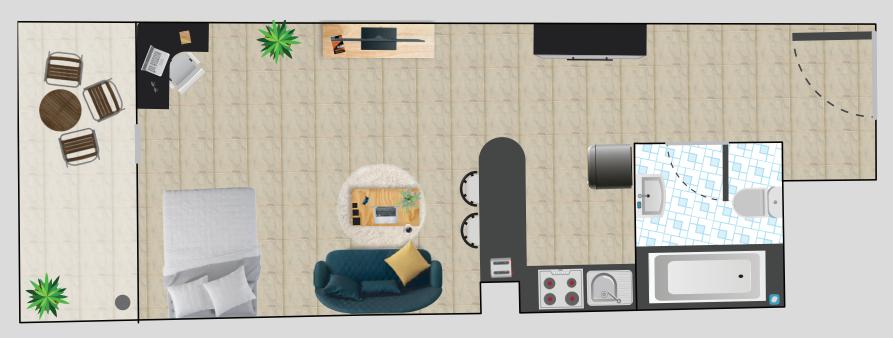

### **Jawhara Residence**

2<sup>nd</sup>-19<sup>th</sup> & 21<sup>st</sup>-25<sup>th</sup> Floors: Studio Flats

Let out your workload by heading to the gym right in the vicinity of your home. It is accessible to all the people living here. A great place to work out and get in shape.