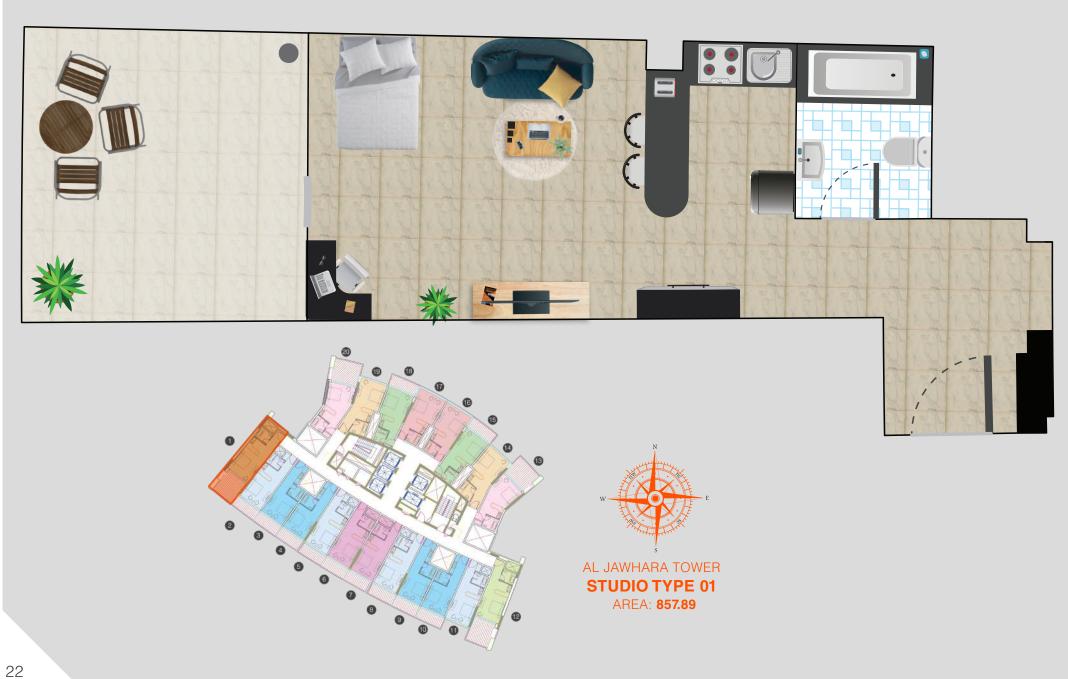

### **Jawhara Residence**

2<sup>nd</sup>-19<sup>th</sup> & 21<sup>st</sup>-25<sup>th</sup> Floors: Studio Flats

Let out your workload by heading to the gym right in the vicinity of your home. It is accessible to all the people living here. A great place to work out and get in shape.