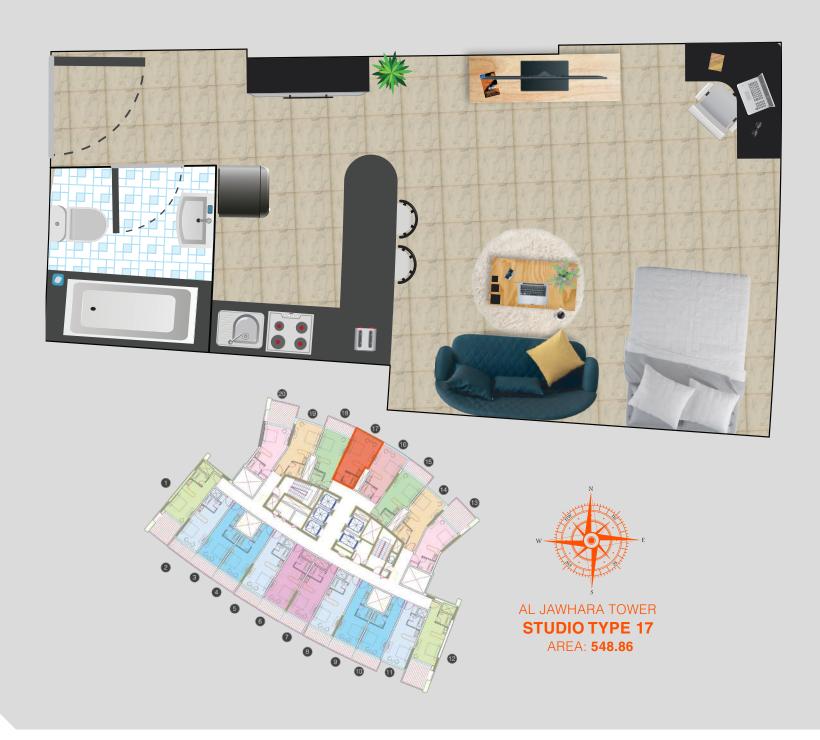

## **ALJAWHARA** TOWER LOCATION

### **Jawhara Residence**

2<sup>nd</sup>-19<sup>th</sup> & 21<sup>st</sup>-25<sup>th</sup> Floors: Studio Flats

Let out your workload by heading to the gym right in the vicinity of your home. It is accessible to all the people living here. A great place to work out and get in shape.