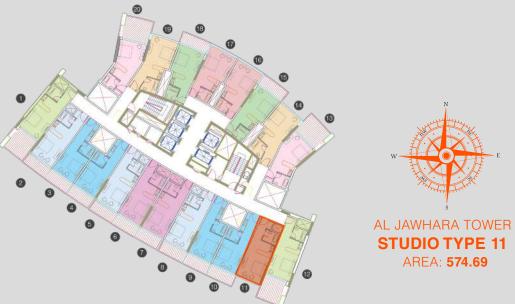

### **Jawhara Residence**

2<sup>nd</sup>-19<sup>th</sup> & 21<sup>st</sup>-25<sup>th</sup> Floors: Studio Flats

Let out your workload by heading to the gym right in the vicinity of your home. It is accessible to all the people living here. A great place to work out and get in shape.