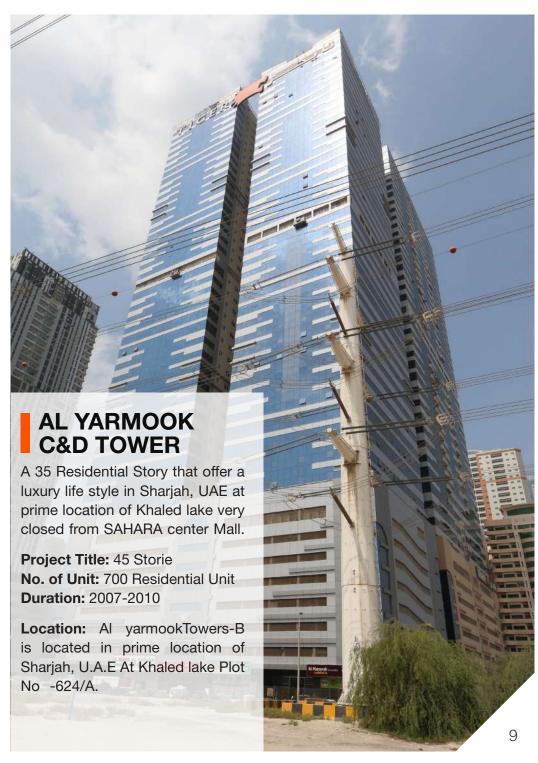

ider responsible for the quality, safety of the work and services they provide.

## MARINA PINNACLE TOWER

A 78 Residential Story That Offer A Luxury Life Style In Dubai, UAE At Prime Location Of Dubai Marina Very Closed From Palm Jumairah Island. The Tower Constructed Of 280 Meters Height & Have All Attractive Facilities For Residence. The Structural Systems Provided Completely Post Tension For Long Intendancy. Elevation Worked Nicely Fixed By Curtain Wall & Cladding.

Project: 78 Stories.

**Project Description:** (4B+G+4P+H.C+3TEC+58T)

Built Up Area: 1,452,363.00 Sq.Ft.

No. of Unit: 896 Residential Units 1-2-3 BR From 645-1100 Sq.Ft.

Type of Res. Units: 1 BR,2 BR, 3 BR.

Location: Marina pinnacleTower is located in prime location of Dubai, U.A.E At

Marina.on Plot No-662.























## **ALJAWHARA** TOWER LOCATION

### Jumeirah Village Triangle

An extraordinary community located in the suburbs of Dubai, JVT is a dream place to live in for all. The neighborhood is friendly and is providing the family atmosphere. It also has great sports activities such as tennis courts, basketball courts, etc. It's located in the center of all main locations, accessible from Sheikh Zayed Road, Emirates Road, Al Khail Road and Sheikh Mohammad Bin Zayed road. Whether you want to go towards south or north, you'll find your detour in the easiest possible way.

Conveniently located just a short drive from the Dubai World Expo site and what is set to become the world's largest airport, Al Maktoum International, Jumeirah Triangle lies at the heart of New Dubai.

Jumeirah Village