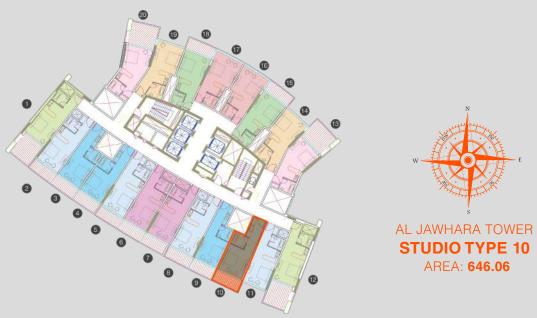

### **Jawhara Residence**

2<sup>nd</sup>-19<sup>th</sup> & 21<sup>st</sup>-25<sup>th</sup> Floors: Studio Flats

Let out your workload by heading to the gym right in the vicinity of your home. It is accessible to all the people living here. A great place to work out and get in shape.