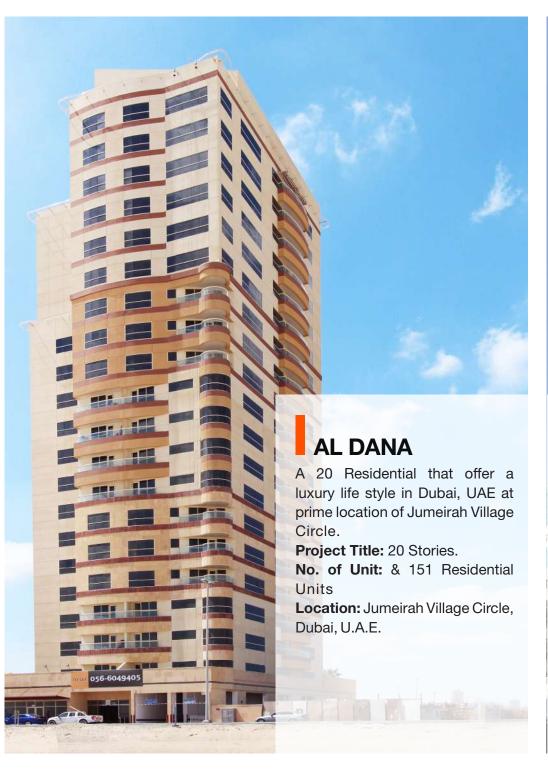

esponsible for the quality, safety of the work and services they provide.

## MARINA PINNACLE TOWER

A 78 Residential Story That Offer A Luxury Life Style In Dubai, UAE At Prime Location Of Dubai Marina Very Closed From Palm Jumairah Island. The Tower Constructed Of 280 Meters Height & Have All Attractive Facilities For Residence. The Structural Systems Provided Completely Post Tension For Long Intendancy. Elevation Worked Nicely Fixed By Curtain Wall & Cladding.

Project: 78 Stories.

**Project Description:** (4B+G+4P+H.C+3TEC+58T)

Built Up Area: 1,452,363.00 Sq.Ft.

No. of Unit: 896 Residential Units 1-2-3 BR From 645-1100 Sq.Ft.

Type of Res. Units: 1 BR,2 BR, 3 BR.

Location: Marina pinnacleTower is located in prime location of Dubai, U.A.E At

Marina.on Plot No-662.























## **ALJAWHARA** TOWER LOCATION

### Jumeirah Village Triangle

An extraordinary community located in the suburbs of Dubai, JVT is a dream place to live in for all. The neighborhood is friendly and is providing the family atmosphere. It also has great sports activities such as tennis courts, basketball courts, etc. It's located in the center of all main locations, accessible from Sheikh Zayed Road, Emirates Road, Al Khail Road and Sheikh Mohammad Bin Zayed road. Whether you want to go towards south or north, you'll find your detour in the easiest possible way.

Conveniently located just a short drive from the Dubai World Expo site and what is set to become the world's largest airport, Al Maktoum International, Jumeirah Triangle lies at the heart of New Dubai.

Jumeirah Village Triang