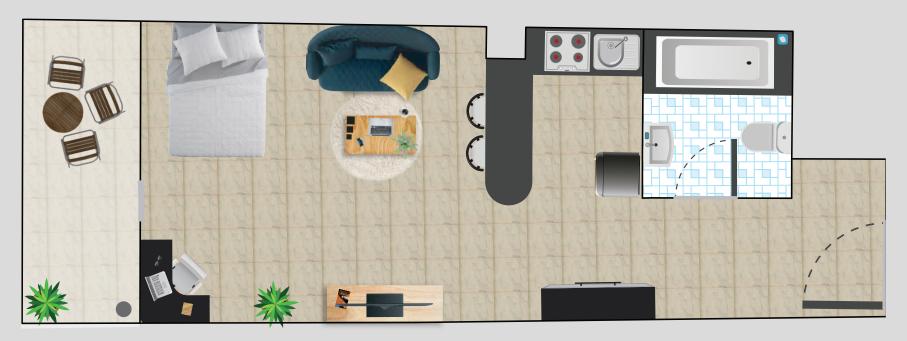

### **Jawhara Residence**

2<sup>nd</sup>-19<sup>th</sup> & 21<sup>st</sup>-25<sup>th</sup> Floors: Studio Flats

Let out your workload by heading to the gym right in the vicinity of your home. It is accessible to all the people living here. A great place to work out and get in shape.