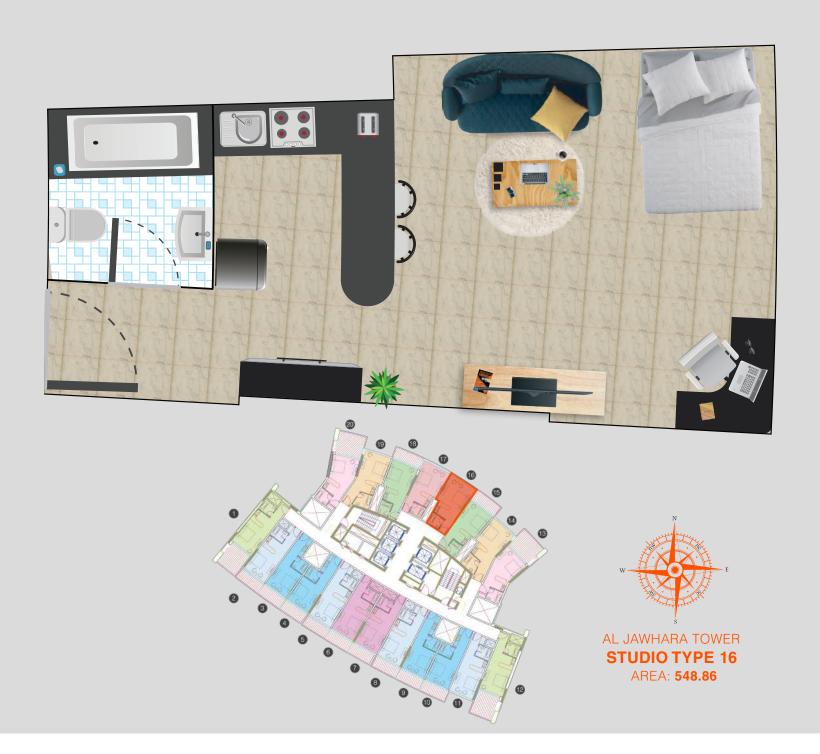

## **ALJAWHARA** TOWER LOCATION

### **Jawhara Residence**

2<sup>nd</sup>-19<sup>th</sup> & 21<sup>st</sup>-25<sup>th</sup> Floors: Studio Flats

Let out your workload by heading to the gym right in the vicinity of your home. It is accessible to all the people living here. A great place to work out and get in shape.