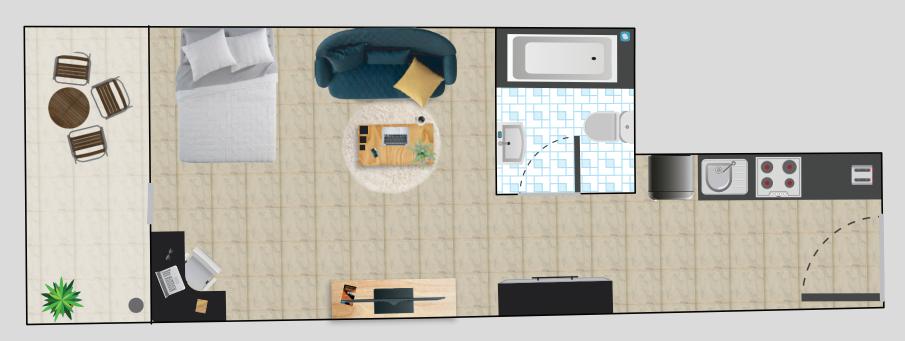

### **Jawhara Residence**

2<sup>nd</sup>-19<sup>th</sup> & 21<sup>st</sup>-25<sup>th</sup> Floors: Studio Flats

Let out your workload by heading to the gym right in the vicinity of your home. It is accessible to all the people living here. A great place to work out and get in shape.