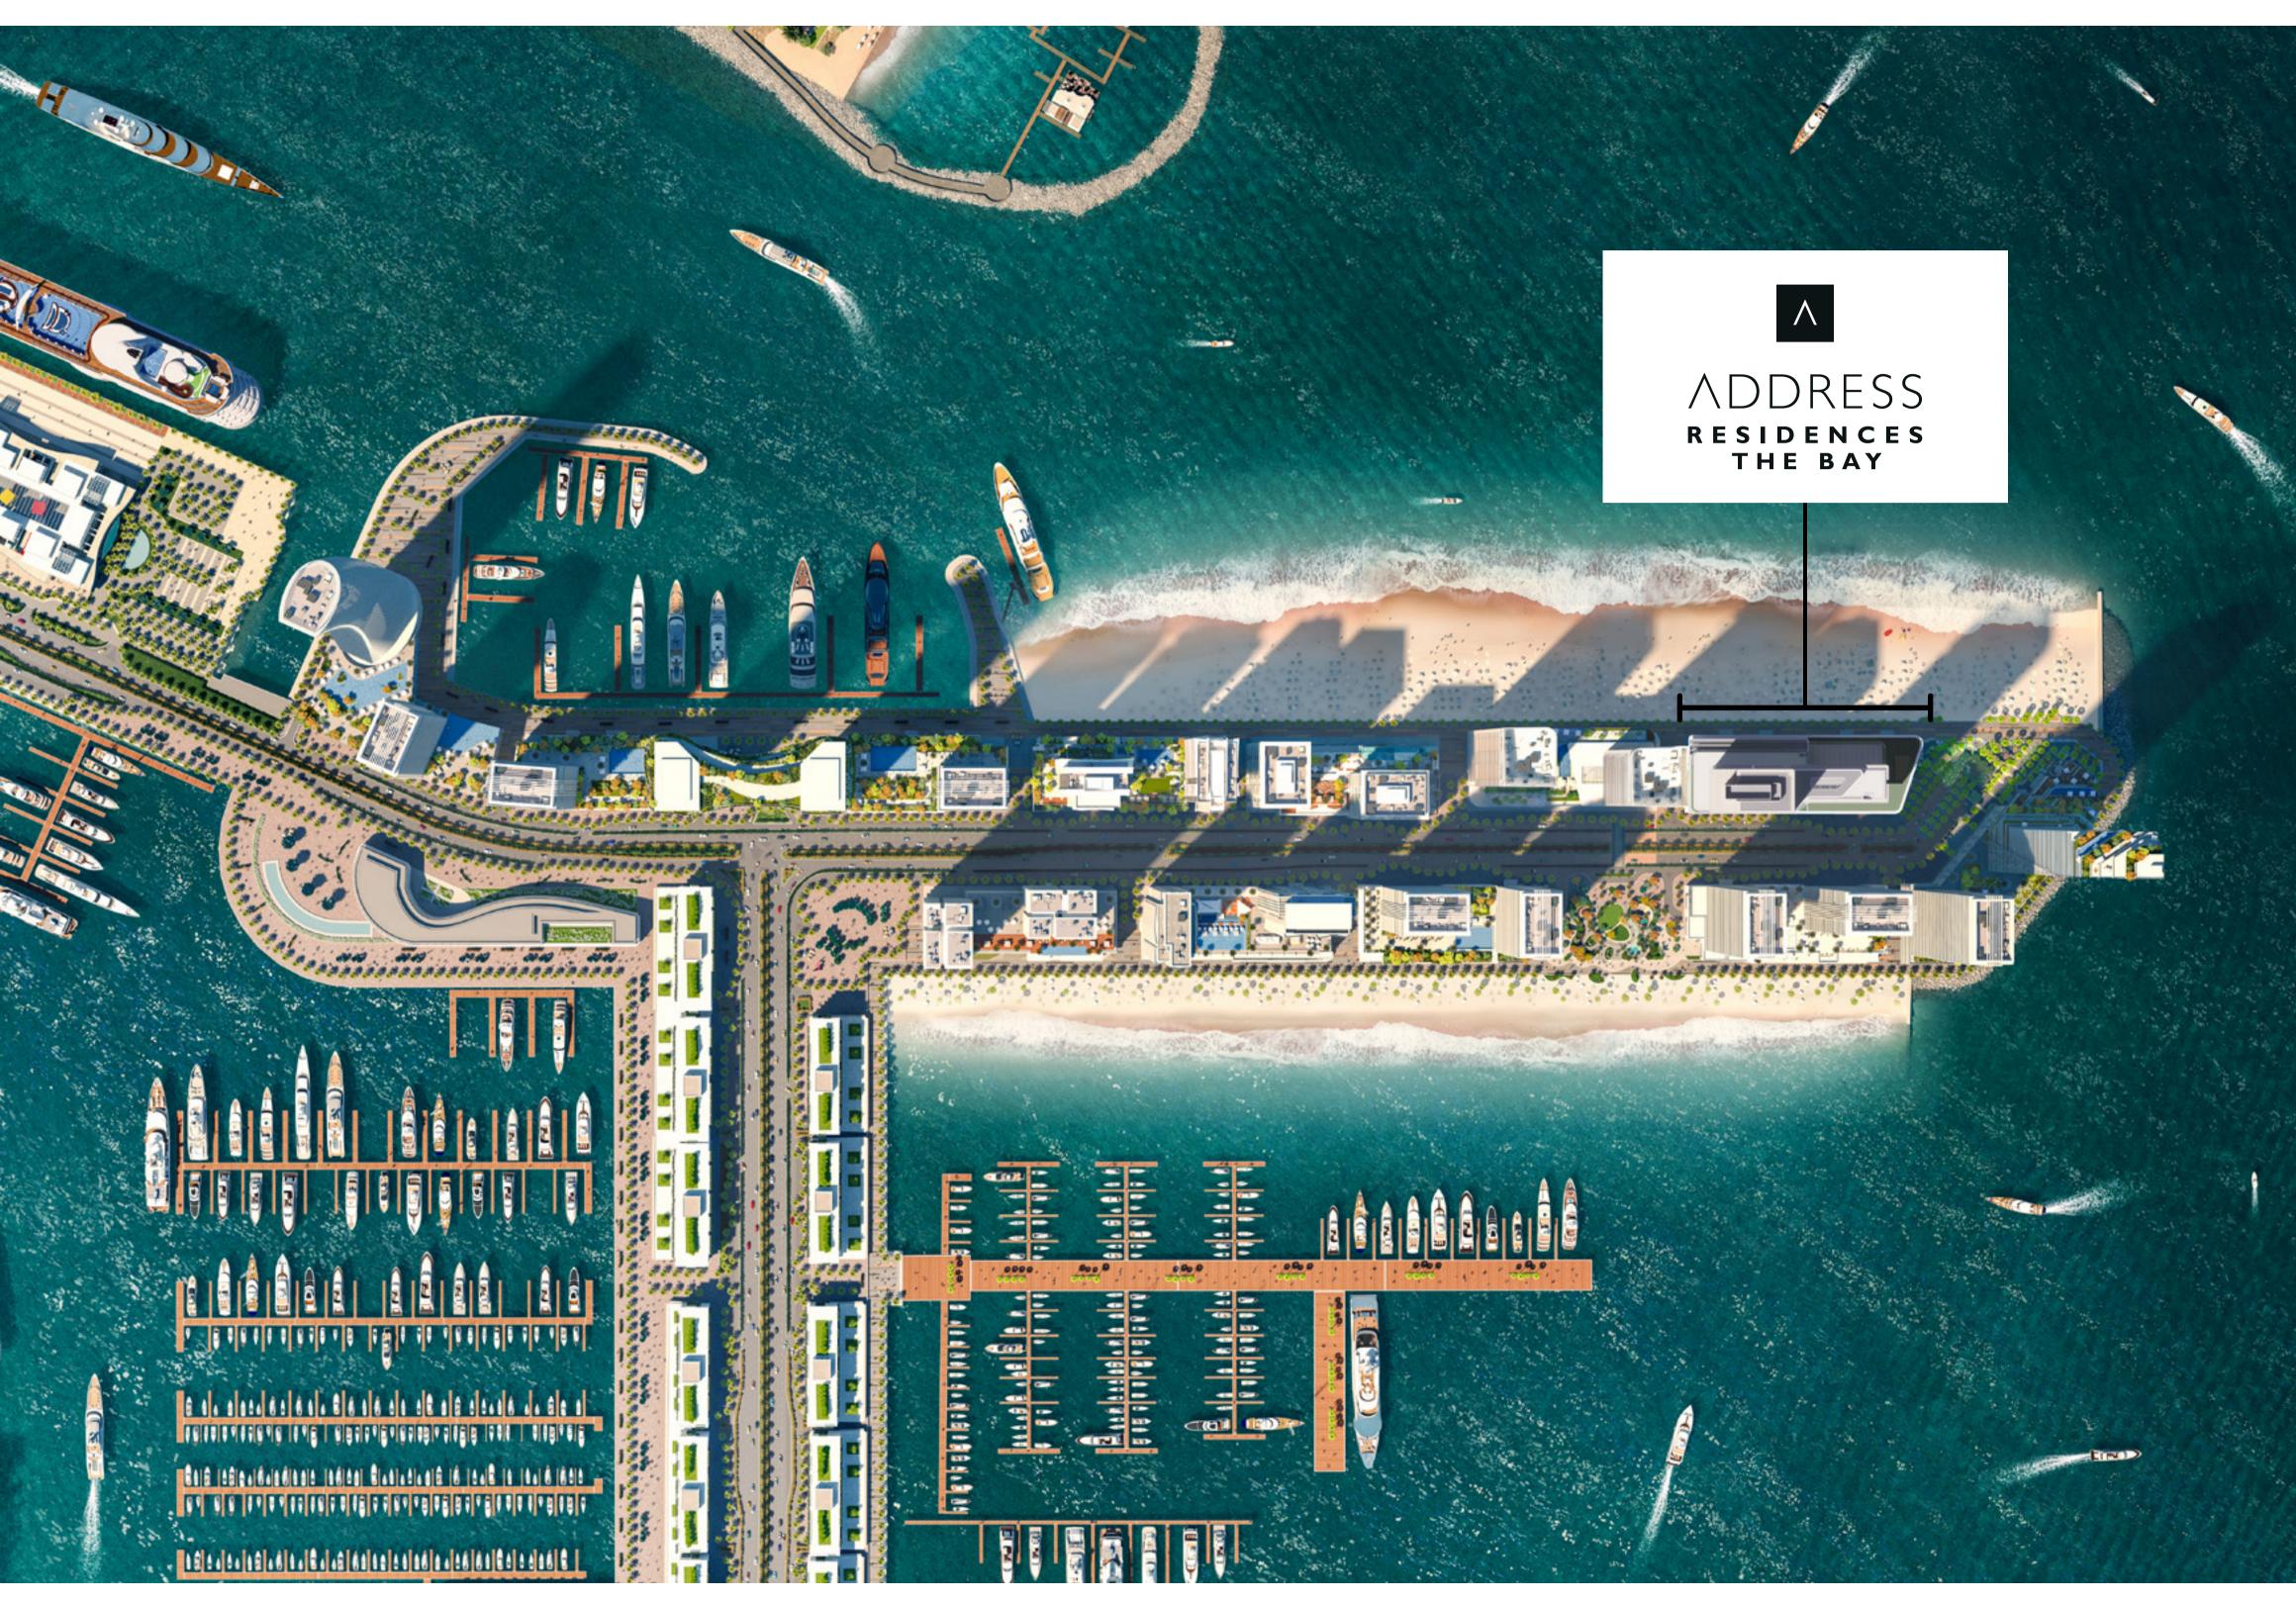

## EMAAR BEACHFRONT

Come home to Dubai's most exclusive island. Located within the new maritime centre of the UAE, Emaar Beachfront is a meticulously master-planned beachside haven – a unique blend of cosmopolitan living, prime location and a luxury urban lifestyle.

## YOUR PREMIUM BEACH ADDRESS

1.5 KM of Pristine Beach

Steps Away from Marina & Yacht Club

이유 Community 장주 Parks

Panoramic Views of the Sea & Marina

Direct Access to Sheikh Zayed Road

Nearby Licensed Restaurants

## EXCLUSIVE BEACHFRONT LOCATION

Mins to Dubai Marina

Mins to Sheikh Zayed Road

Mins to 15

Downtown Dubai

25

Mins to Dubai Intl. Airport

#### ADDRESS RESIDENCES - THE BAY THE EPITOME OF 5-STAR LIVING

Situated at the water's edge, along Emaar Beachfront's pristine sands, Address Residences – The Bay comprises branded apartments, penthouses and townhouses. Offering residents the ideal urban island lifestyle, Address Residences – The Bay will set new standards of luxury.