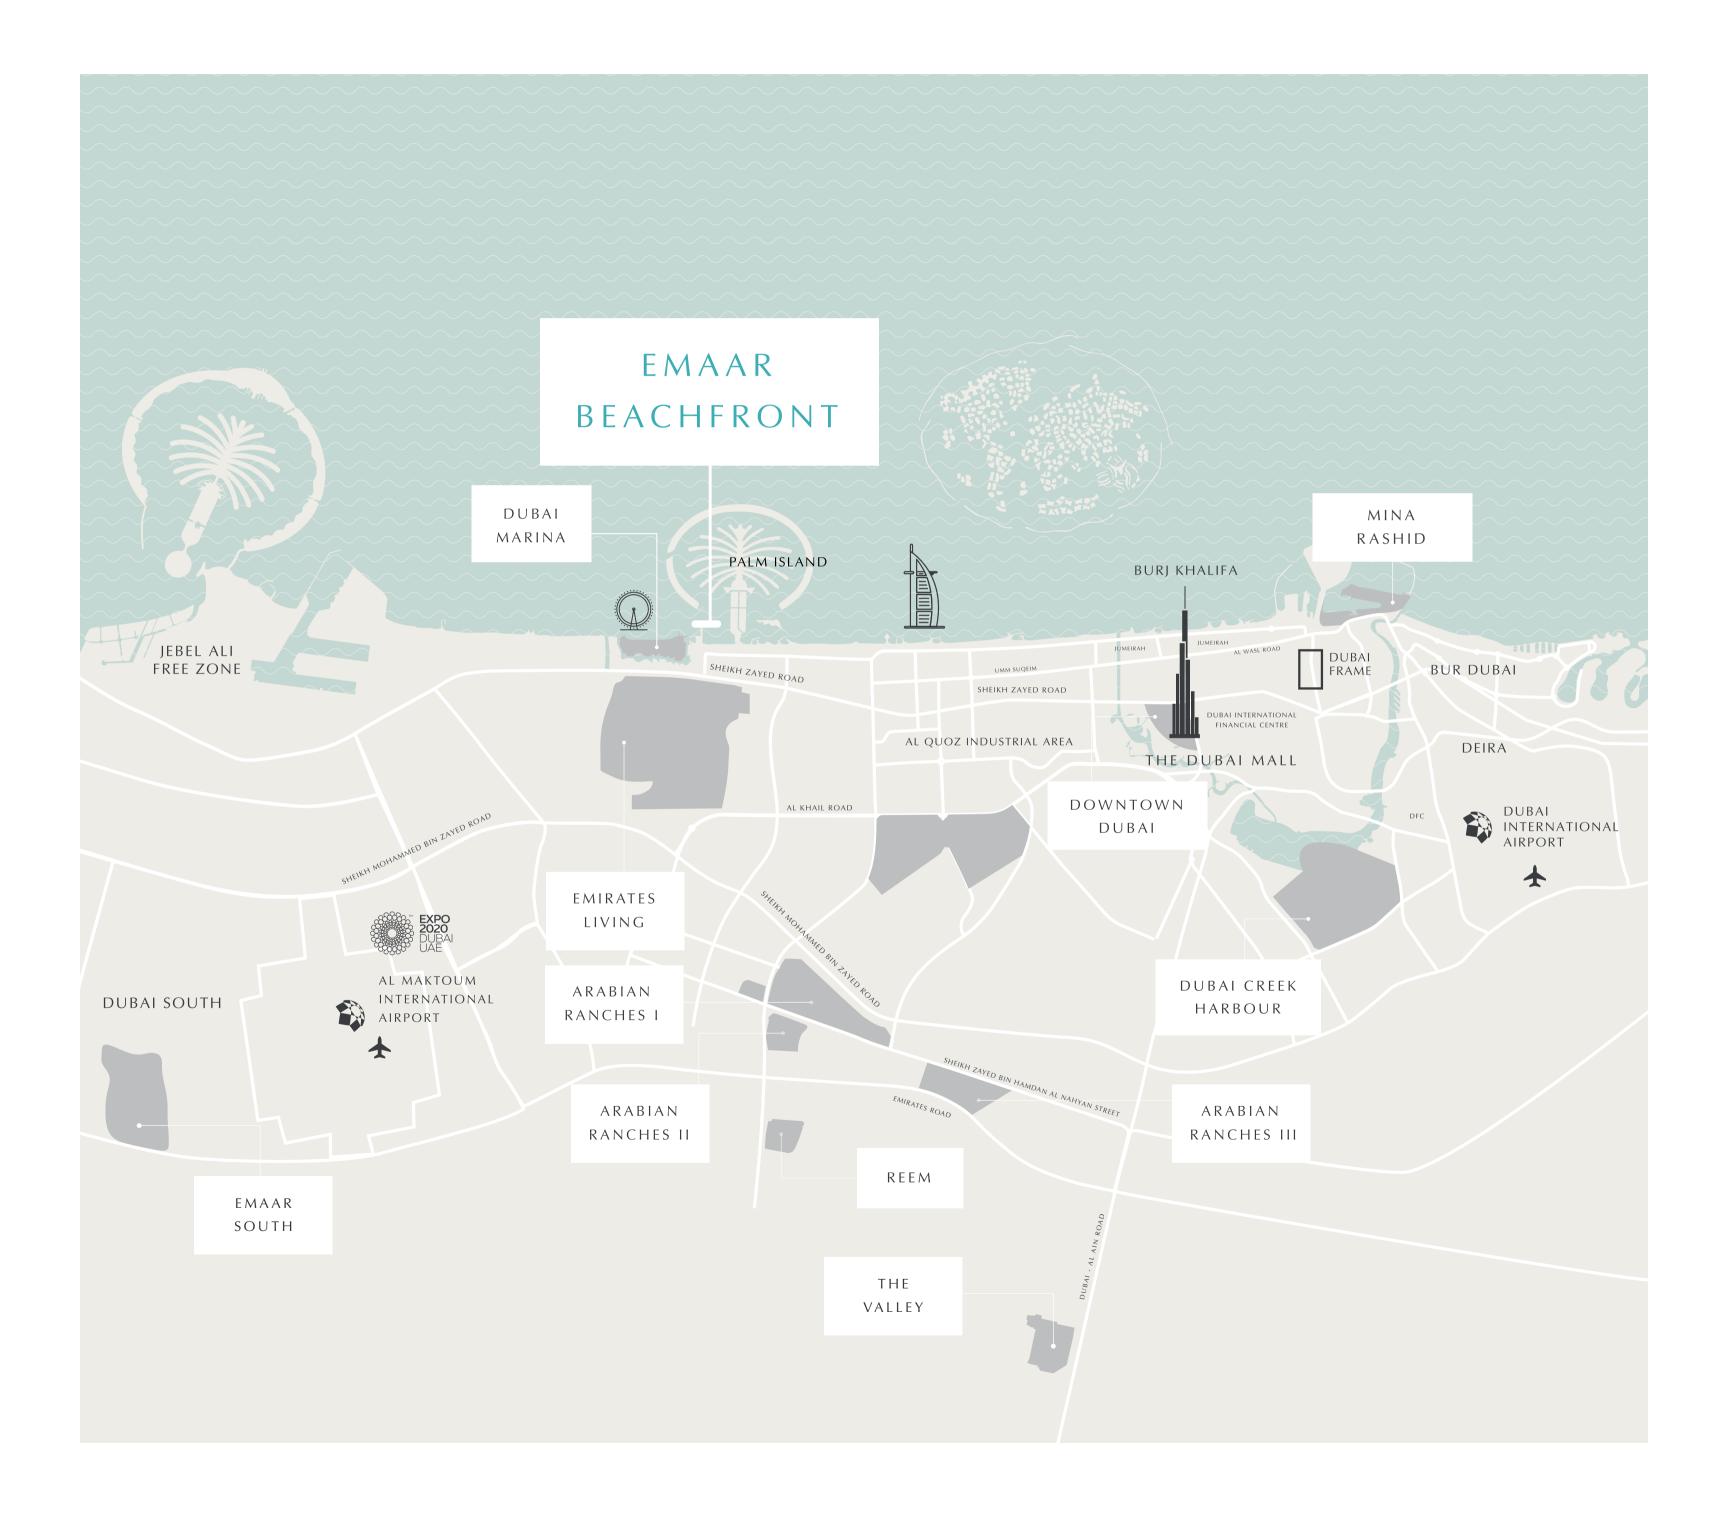

## EMAAR BEACHFRONT

Come home to Dubai's most exclusive island. Located within the new maritime centre of the UAE, Emaar Beachfront is a meticulously master-planned beachside haven – a unique blend of cosmopolitan living, prime location and a luxury urban lifestyle.

## YOUR PREMIUM BEACH ADDRESS

1.5 KM of Pristine Beach

Steps Away from Marina & Yacht Club

이유 Community 장주 Parks

Panoramic Views of the Sea & Marina

Direct Access to Sheikh Zayed Road

Nearby Licensed Restaurants

## EXCLUSIVE BEACHFRONT LOCATION

Mins to Dubai Marina

Mins to Sheikh Zayed Road

Mins to 15

Downtown Dubai

25

Mins to Dubai Intl. Airport