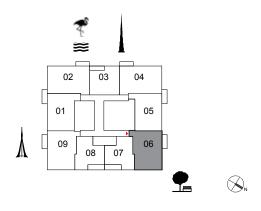

### 2 BEDROOM

UNIT 06 | LEVEL 2-15

Suite Area 1019.9 sq.ft. / 94.75 sq.m.

Balcony Area 72.7 sq.ft. / 6.75 sq.m.

Total Area 1 092.5 sq.ft. / 101.50 sq.m.

#### 2 BEDROOM

UNIT 06 | LEVEL 16-22

Suite Area 1017.1 sq.ft. / 94.49 sq.m.

Balcony Area 72.7 sq.ft. / 6.75 sq.m.

Total Area 1089.7 sq.ft. / 101.24 sq.m.