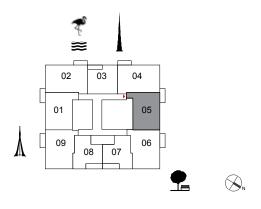

#### 2 BEDROOM

UNIT 05 | LEVEL 2-22

Suite Area 997.0 sq.ft. / 92.62 sq.m.

Balcony Area 72.7 sq.ft. / 6.75 sq.m.

Total Area 1069.6 sq.ft. / 99.37 sq.m.