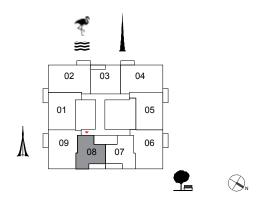

#### 1 BEDROOM

UNIT 08 | LEVEL 2-15

Suite Area 669.7 sq.ft. / 62.22 sq.m.

Balcony Area 90.2 sq.ft. / 8.38 sq.m.

Total Area 759.9 sq.ft. / 70.60 sq.m.