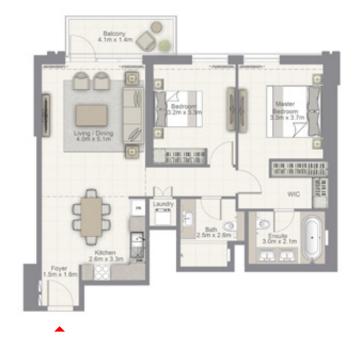

### 2 BEDROOM

UNIT 06 | LEVEL 2-15

Suite Area 1019.9 sq.ft. / 94.75 sq.m.

Balcony Area 72.7 sq.ft. / 6.75 sq.m.

Total Area 1 092.5 sq.ft. / 101.50 sq.m.