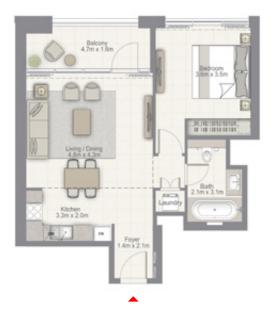

#### 1 BEDROOM

UNIT 07 | LEVEL 16-22

Suite Area 670.2 sq.ft. / 62.26 sq.m.

Balcony Area 90.2 sq.ft. / 8.38 sq.m.

Total Area 760.4 sq.ft. / 70.64 sq.m.

#### 1 BEDROOM

UNIT 08 | LEVEL 16-22

Suite Area 670.2 sq.ft. / 62.26 sq.m.

Balcony Area 90.2 sq.ft. / 8.38 sq.m.

Total Area 760.4 sq.ft. / 70.64 sq.m.