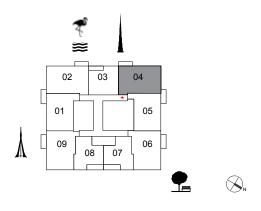

#### 2 BEDROOM

UNIT 04 | LEVEL 2-22

Suite Area 1036.0 sq.ft. / 96.25 sq.m.

Balcony Area 80.1 sq.ft. / 7.44 sq.m.

Total Area 1116.1 sq.ft. / 103.69 sq.m.