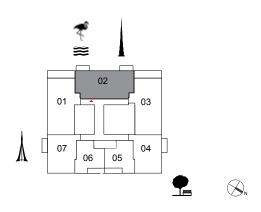

#### 3 BEDROOM

UNIT 01 | LEVEL 24-41

Suite Area 1477.5 sq.ft. / 137.26 sq.m.

Balcony Area 191.1 sq.ft. / 17.75 sq.m.

Total Area 1668.5 sq.ft. / 155.01 sq.m.

#### 3 BEDROOM

UNIT 02 | LEVEL 24-41

Suite Area 1465.9 sq.ft. / 136.19 sq.m.

Balcony Area 122.6 sq.ft. / 11.39 sq.m.

Total Area 1588.5 sq.ft. / 147.58 sq.m.

#### 3 BEDROOM

UNIT 03 | LEVEL 24-41

Suite Area 1477.8 sq.ft. / 137.29 sq.m.

Balcony Area 191.1 sq.ft. / 17.75 sq.m.

Total Area 1668.8 sq.ft. / 155.04 sq.m.

#### 2 BEDROOM

UNIT 04 | LEVEL 24-41

Suite Area 1015.6 sq.ft. / 94.35 sq.m.

Balcony Area 72.7 sq.ft. / 6.75 sq.m.

Total Area 1088.2 sq.ft. / 101.10 sq.m.

#### 1 BEDROOM

UNIT 05 | LEVEL 24-41

Suite Area 670.2 sq.ft. / 62.26 sq.m.

Balcony Area 90.2 sq.ft. / 8.38 sq.m.

Total Area 760.4 sq.ft. / 70.64 sq.m.