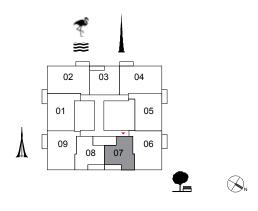

#### 1 BEDROOM

UNIT 07 | LEVEL 2-15

Suite Area 669.7 sq.ft. / 62.22 sq.m.

Balcony Area 90.2 sq.ft. / 8.38 sq.m.

Total Area 759.9 sq.ft. / 70.60 sq.m.