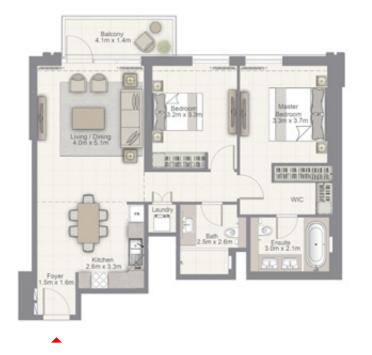

#### 2 BEDROOM

UNIT 04 | LEVEL 24-41

Suite Area 1015.6 sq.ft. / 94.35 sq.m.

Balcony Area 72.7 sq.ft. / 6.75 sq.m.

Total Area 1088.2 sq.ft. / 101.10 sq.m.

#### 2 BEDROOM

UNIT 07 | LEVEL 24-41

Suite Area 1014.4 sq.ft. / 94.24 sq.m.

Balcony Area 72.7 sq.ft. / 6.75 sq.m.

Total Area 1087.1 sq.ft. / 100.99 sq.m.

For more information
please call /WhatsAppTrupti Nair on 00971 507851492
Email: trupti@homeloungeuae.com