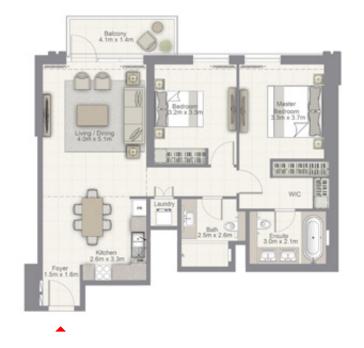

### 2 BEDROOM

UNIT 06 | LEVEL 2-15

Suite Area 1019.9 sq.ft. / 94.75 sq.m.

Balcony Area 72.7 sq.ft. / 6.75 sq.m.

Total Area 1 092.5 sq.ft. / 101.50 sq.m.

#### 2 BEDROOM

UNIT 06 | LEVEL 16-22

Suite Area 1017.1 sq.ft. / 94.49 sq.m.

Balcony Area 72.7 sq.ft. / 6.75 sq.m.

Total Area 1089.7 sq.ft. / 101.24 sq.m.