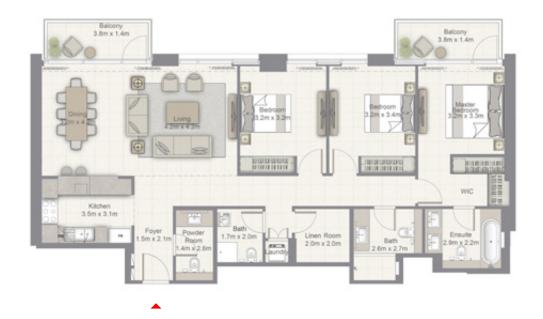

#### 2 BEDROOM

UNIT 01 | LEVEL 2-15

Suite Area 999.9 sq.ft. / 92.89 sq.m.

Balcony Area 72.7 sq.ft. / 6.75 sq.m.

Total Area 1,072.5 sq.ft. / 99.64 sq.m.

### 2 BEDROOM

UNIT 06 | LEVEL 2-15

Suite Area 1019.9 sq.ft. / 94.75 sq.m.

Balcony Area 72.7 sq.ft. / 6.75 sq.m.

Total Area 1 092.5 sq.ft. / 101.50 sq.m.

#### 2 BEDROOM

UNIT 01 | LEVEL 16-22

Suite Area 1000.4 sq.ft. / 92.94 sq.m.

Balcony Area 72.7 sq.ft. / 6.75 sq.m.

Total Area 1073.1 sq.ft. / 99.69 sq.m.

#### 2 BEDROOM

UNIT 06 | LEVEL 16-22

Suite Area 1017.1 sq.ft. / 94.49 sq.m.

Balcony Area 72.7 sq.ft. / 6.75 sq.m.

Total Area 1089.7 sq.ft. / 101.24 sq.m.