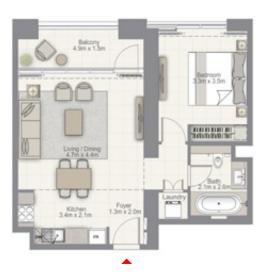

#### 1 BEDROOM

UNIT 03 | LEVEL 2-22

Suite Area 648.0 sq.ft. / 60.20 sq.m.

Balcony Area 88.4 sq.ft. / 8.21 sq.m.

Total Area 736.4 sq.ft. / 68.41 sq.m.