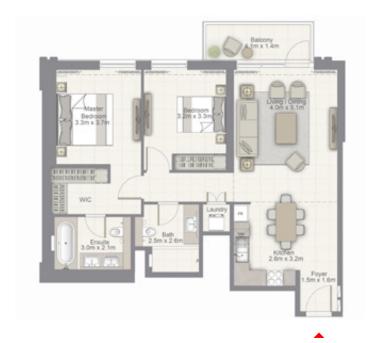

#### 2 BEDROOM

UNIT 09 | LEVEL 2-15

Suite Area 1018.7 sq.ft. / 94.64 sq.m.

Balcony Area 72.7 sq.ft. / 6.75 sq.m.

Total Area 1091.4 sq.ft. / 101.39 sq.m.

#### 2 BEDROOM

UNIT 09 | LEVEL 16-22

Suite Area 1015.9 sq.ft. / 94.38 sq.m.

Balcony Area 72.7 sq.ft. / 6.75 sq.m.

Total Area 1088.6 sq.ft. / 101.13 sq.m.