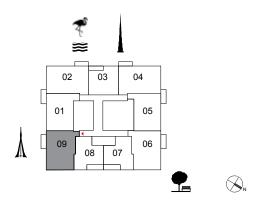

#### 2 BEDROOM

UNIT 09 | LEVEL 2-15

Suite Area 1018.7 sq.ft. / 94.64 sq.m.

Balcony Area 72.7 sq.ft. / 6.75 sq.m.

Total Area 1091.4 sq.ft. / 101.39 sq.m.

#### 2 BEDROOM

UNIT 09 | LEVEL 16-22

Suite Area 1015.9 sq.ft. / 94.38 sq.m.

Balcony Area 72.7 sq.ft. / 6.75 sq.m.

Total Area 1088.6 sq.ft. / 101.13 sq.m.