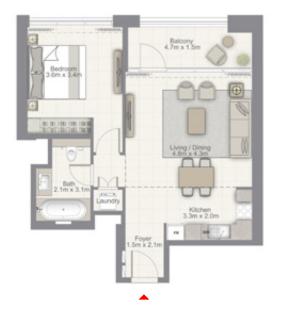

#### 1 BEDROOM

UNIT 05 | LEVEL 24-41

Suite Area 670.2 sq.ft. / 62.26 sq.m.

Balcony Area 90.2 sq.ft. / 8.38 sq.m.

Total Area 760.4 sq.ft. / 70.64 sq.m.

#### 1 BEDROOM

UNIT 06 | LEVEL 24-41

Suite Area 670.2 sq.ft. / 62.26 sq.m.

Balcony Area 90.2 sq.ft. / 8.38 sq.m.

Total Area 760.4 sq.ft. / 70.64 sq.m.