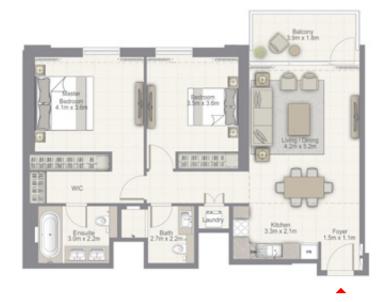

#### 2 BEDROOM

UNIT 01 | LEVEL 2-15

Suite Area 999.9 sq.ft. / 92.89 sq.m.

Balcony Area 72.7 sq.ft. / 6.75 sq.m.

Total Area 1,072.5 sq.ft. / 99.64 sq.m.