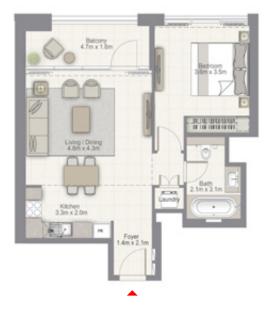

### 2 BEDROOM

UNIT 06 | LEVEL 2-15

Suite Area 1019.9 sq.ft. / 94.75 sq.m.

Balcony Area 72.7 sq.ft. / 6.75 sq.m.

Total Area 1 092.5 sq.ft. / 101.50 sq.m.