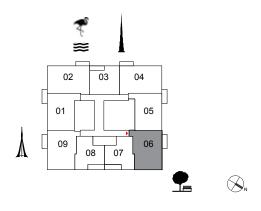

### 2 BEDROOM

UNIT 06 | LEVEL 2-15

Suite Area 1019.9 sq.ft. / 94.75 sq.m.

Balcony Area 72.7 sq.ft. / 6.75 sq.m.

Total Area 1 092.5 sq.ft. / 101.50 sq.m.