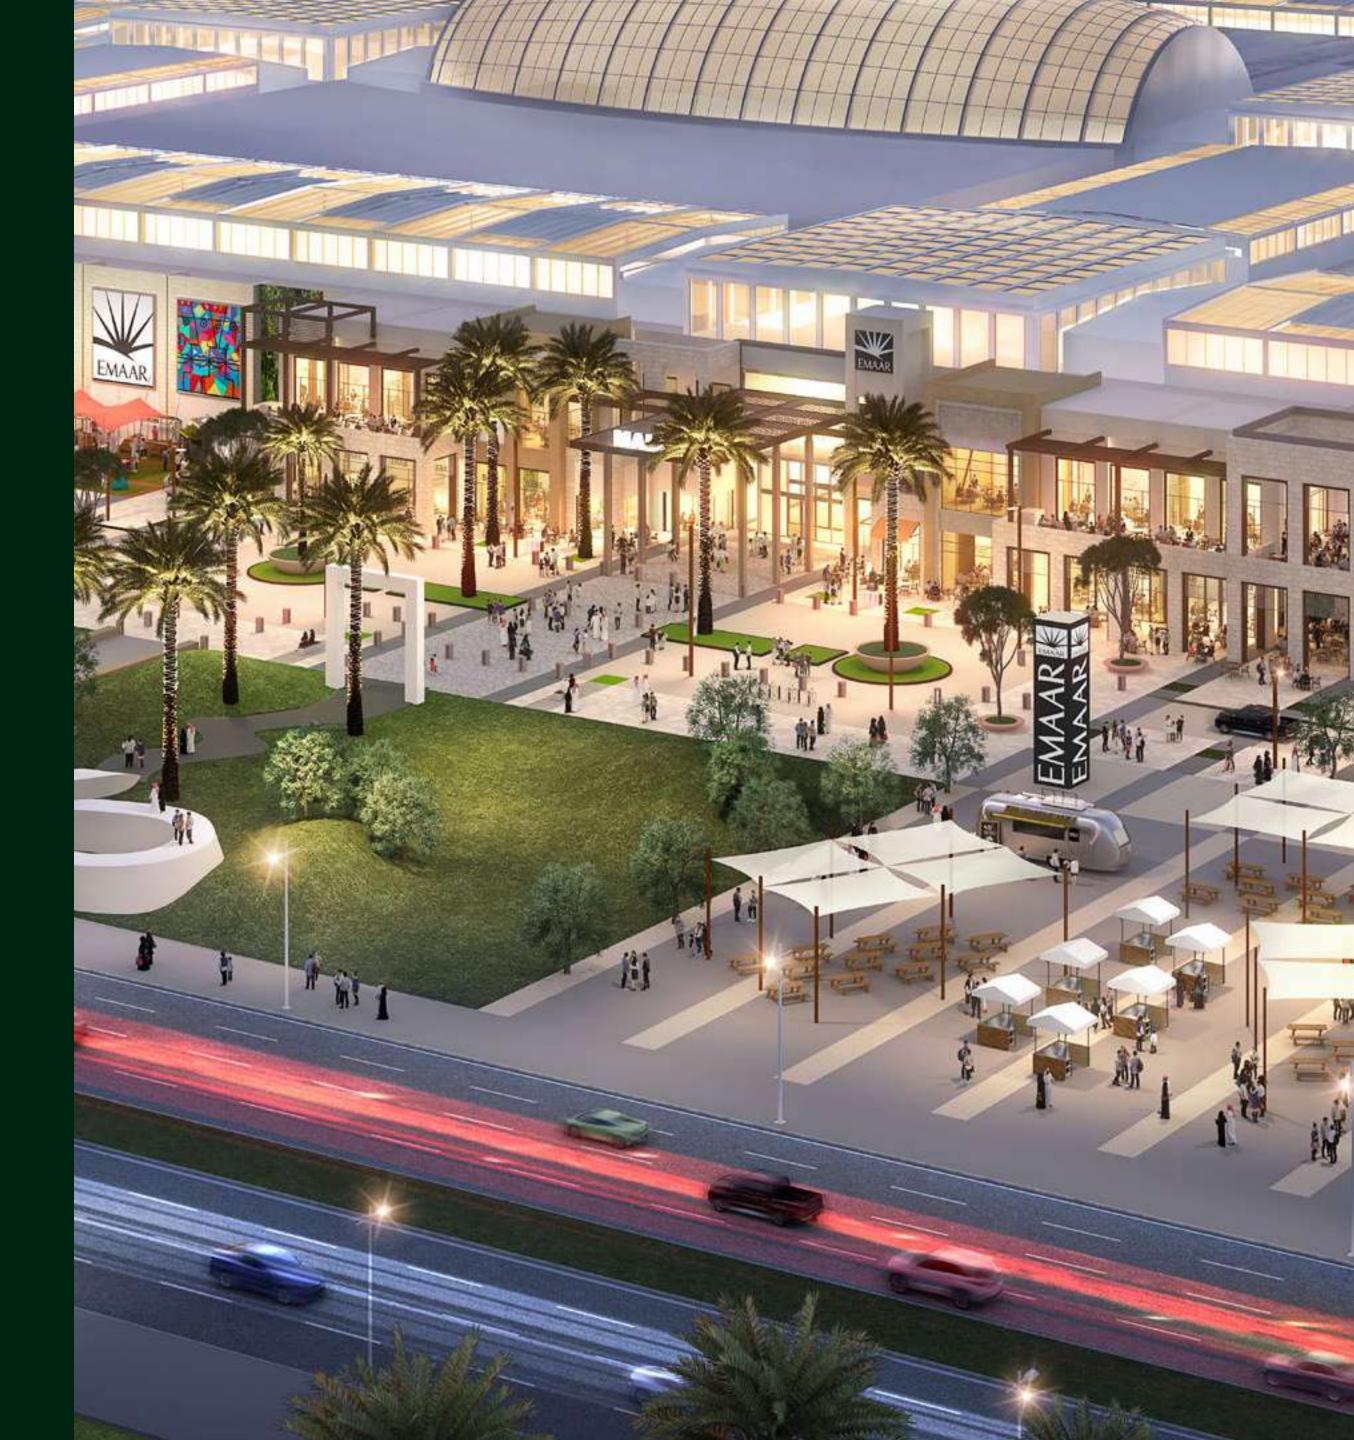

## DUBAI HILLS MALL

## DUBAI HILLS MALL

Located in Dubai Hills Estate, Dubai Hills Mall is set to become an inspiring centre of shopping, entertainment and leisure. Built on two levels, the mall will offer almost 2 million sq. ft. of space, set aside for over 650+ retail and restaurant outlets, as well as cinematic and family entertainment, along with a hypermarket.