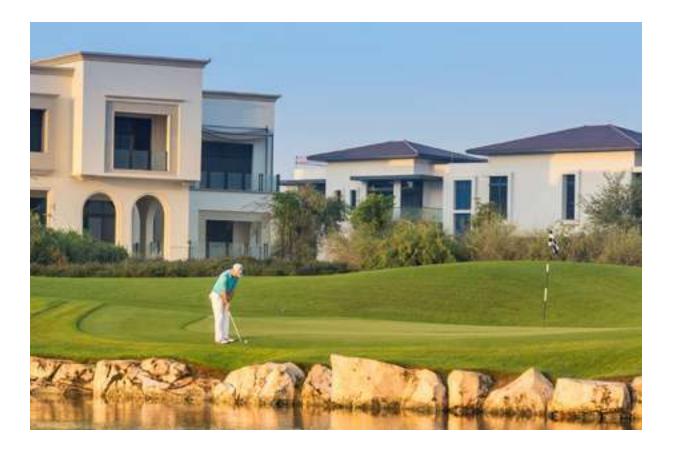

## DUBAI HILLS golf club

### DUBAI HILLS GOLF CLUB

Putt yourself a membership at the 18-hole Championship golf course.
Designed by European Golf Design, the world-class facility stretches across
1.2 million square metres offset by the natural beauty of Dubai Hills Estate.
Enjoy a floodlit practice facility, which includes a warm-up area, 9-hole short
course and practice putting green. Or enhance your performance through
fitness, yoga and aerobics at the 5,000 sqm Clubhouse.