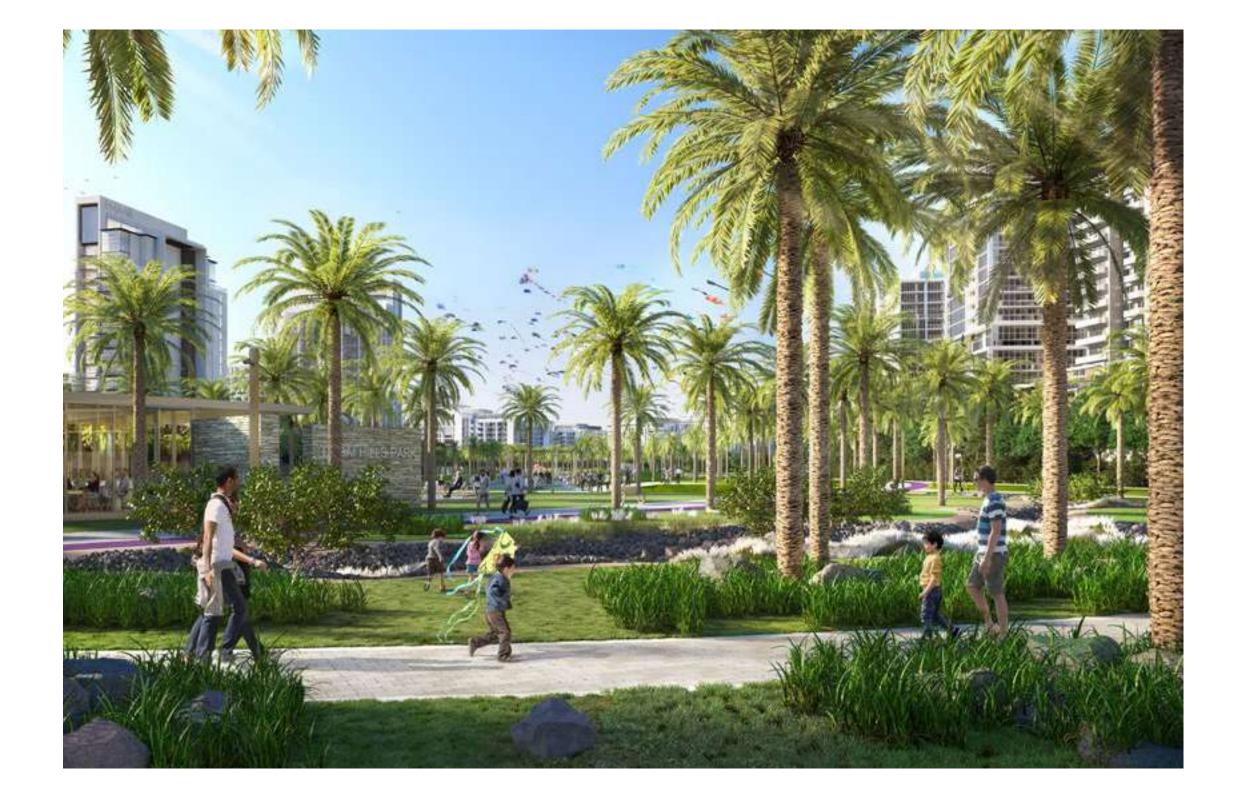

# dubai hills PARK

## DUBAI HILLS PARK

Designed with natural beauty and the city's wellness in mind, Dubai Hills Park encompasses wadi trails, a 2.5-kilometre jogging track, children's play areas, splash park, volleyball and tennis courts, and much more. A stone's throw from Dubai Hills Mall and just 15 minutes from Downtown Dubai, this verdant green space serves as a new haven in which to relax, unwind and explore activities that nourish the mind, body and soul.