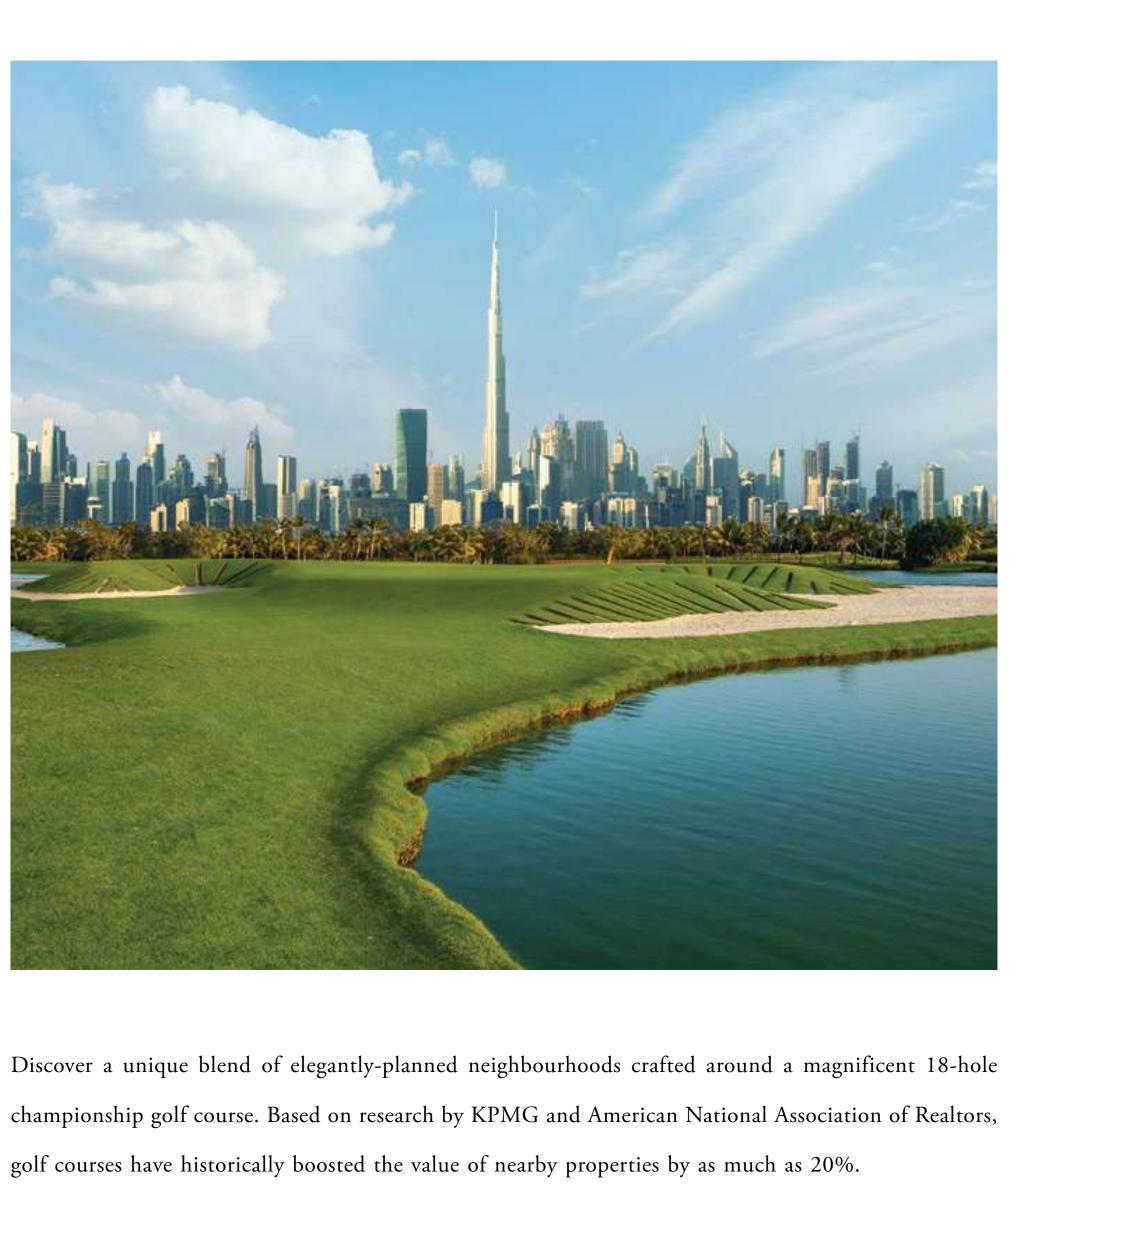

#### DUBAI HILLS ESTATE

Sustainably designed, Dubai Hills Estate is a first of its kind destination. This masterfully-planned 2,700-acre multi-purpose development will form an integral part of the Mohammed Bin Rashid City. Ideally situated between Downtown Dubai and Dubai Marina, flanked by Al Khail Road, the community offers easy access to the city's most popular districts and attractions.

### DUBAI HILLS GOLF CLUB

Putt yourself a membership at the 18-hole Championship golf course.
Designed by European Golf Design, the world-class facility stretches across
1.2 million square metres offset by the natural beauty of Dubai Hills Estate.
Enjoy a floodlit practice facility, which includes a warm-up area, 9-hole short
course and practice putting green. Or enhance your performance through
fitness, yoga and aerobics at the 5,000 sqm Clubhouse.