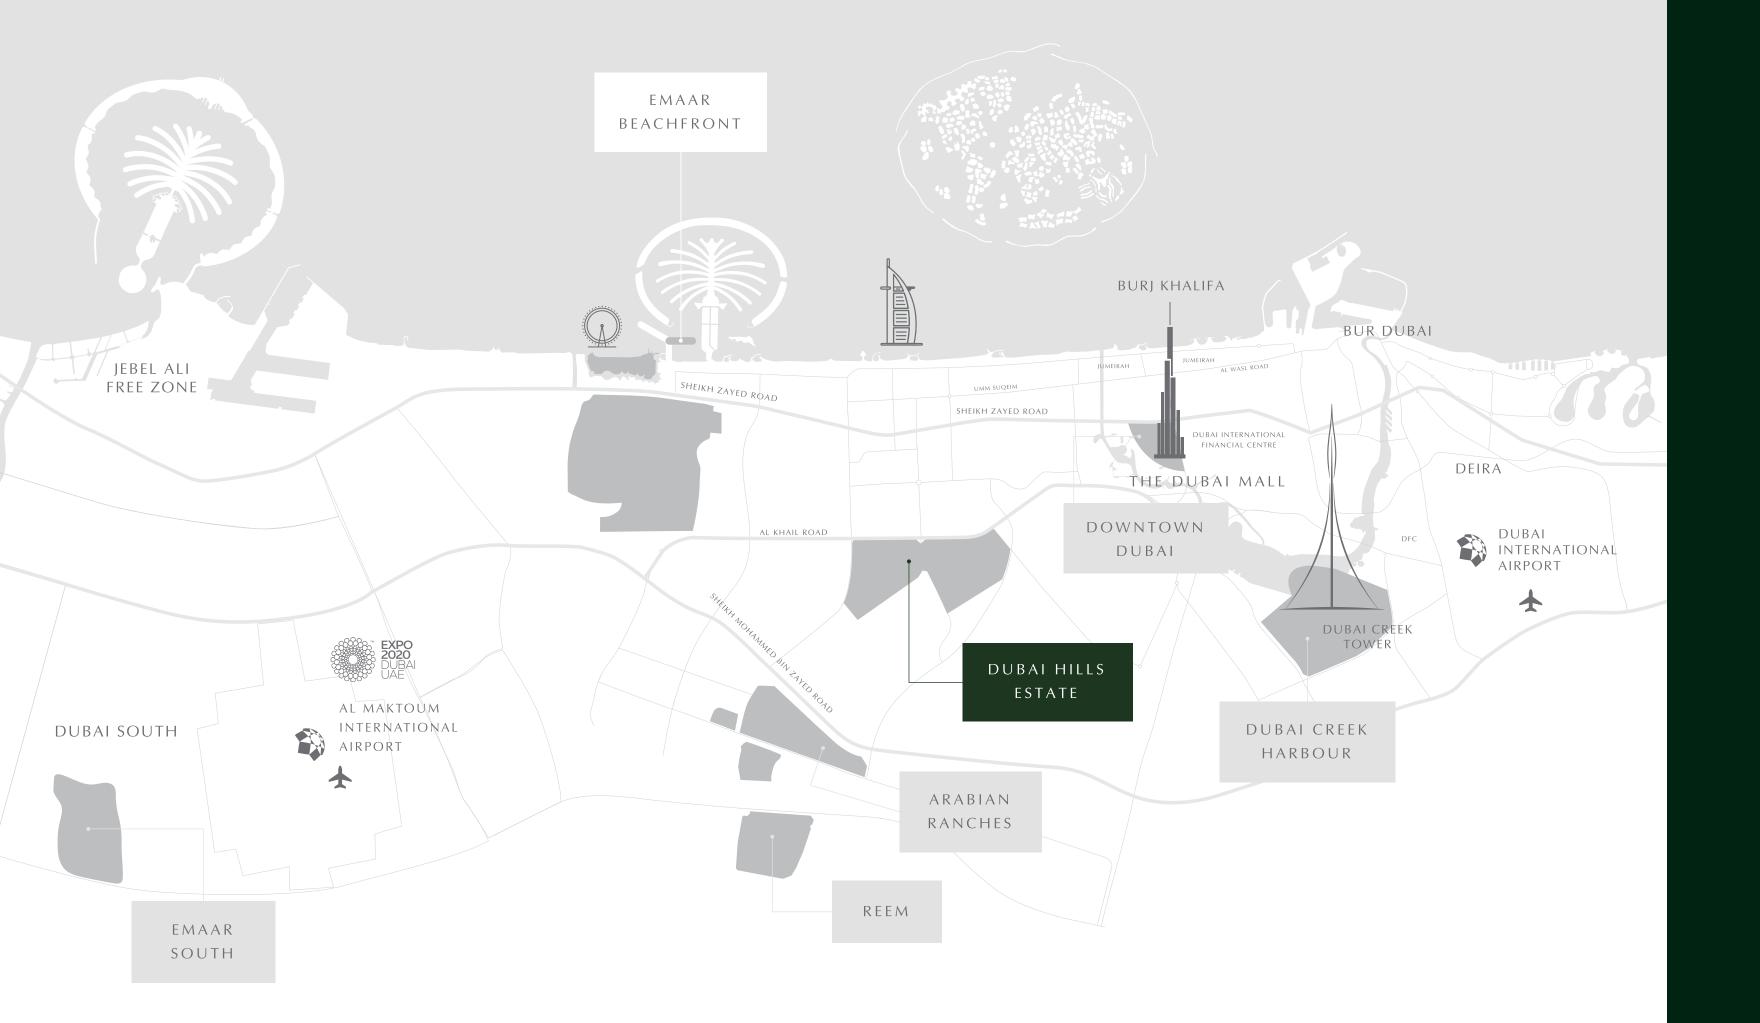

#### DUBAI HILLS ESTATE

Sustainably designed, Dubai Hills Estate is a first of its kind destination. This masterfully-planned 2,700-acre multi-purpose development will form an integral part of the Mohammed Bin Rashid City. Ideally situated between Downtown Dubai and Dubai Marina, flanked by Al Khail Road, the community offers easy access to the city's most popular districts and attractions.

## A PRIME SPOT

Fed by the main boulevard, Golf Suites is only a 10-minute drive to Downtown Dubai and 20 minutes to Dubai International Airport. The Dubai Hills Golf Club is just around the corner, as is the starting point of golf play and the associated F&B. Residents are also privileged to live near