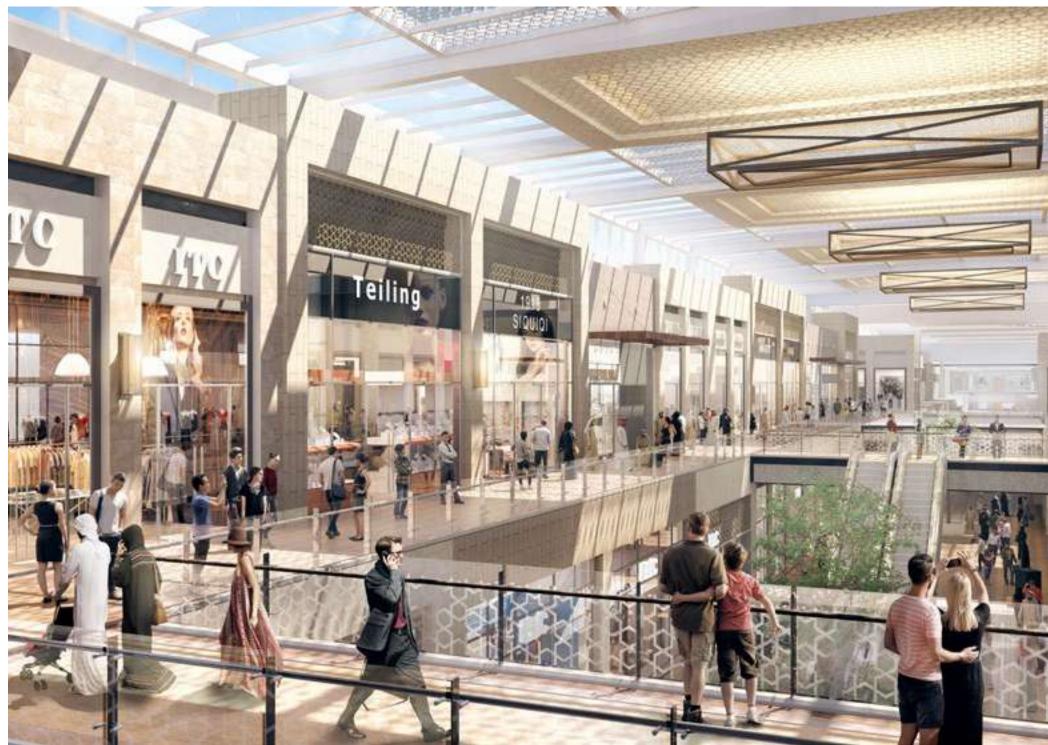

## DUBAI HILLS MALL

## DUBAI HILLS MALL

Located in Dubai Hills Estate, Dubai Hills Mall is set to become an inspiring centre of shopping, entertainment and leisure. Built on two levels, the mall will offer almost 2 million sq. ft. of space, set aside for over 650+ retail and restaurant outlets, as well as cinematic and family entertainment, along with a hypermarket.