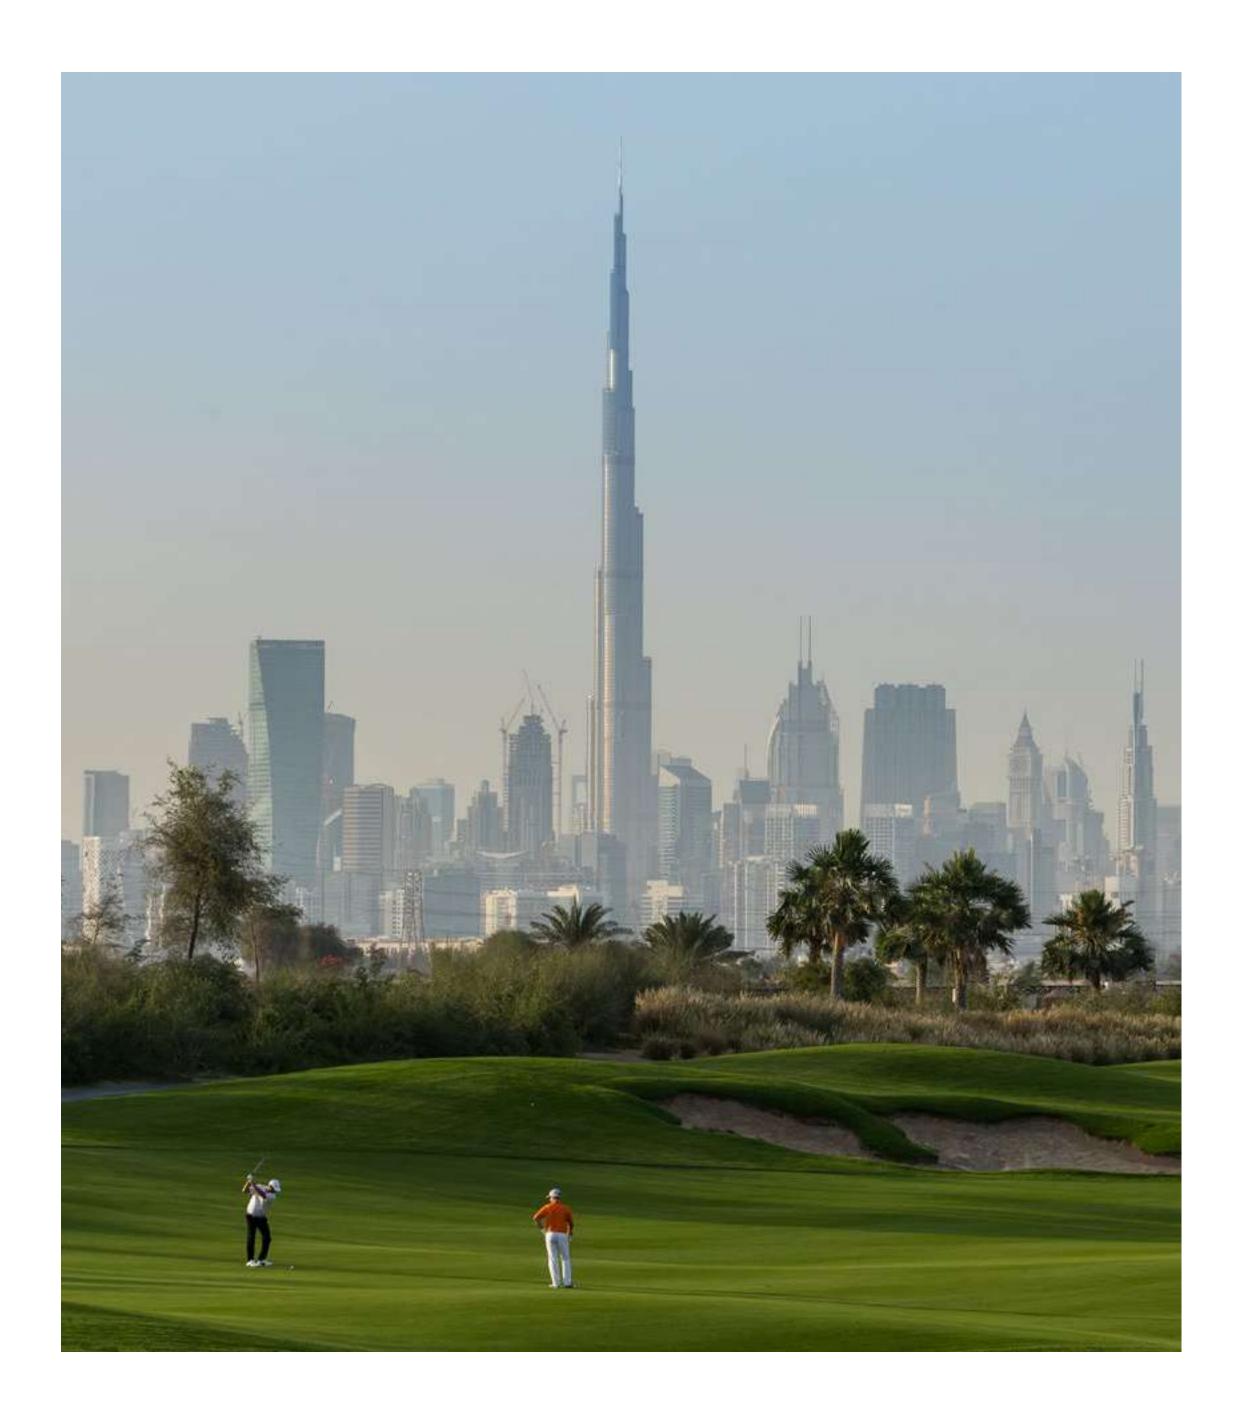

## DUBAI HILLS golf club

### DUBAI HILLS GOLF CLUB

Putt yourself a membership at the 18-hole Championship golf course.
Designed by European Golf Design, the world-class facility stretches across
1.2 million square metres offset by the natural beauty of Dubai Hills Estate.
Enjoy a floodlit practice facility, which includes a warm-up area, 9-hole short
course and practice putting green. Or enhance your performance through
fitness, yoga and aerobics at the 5,000 sqm Clubhouse.