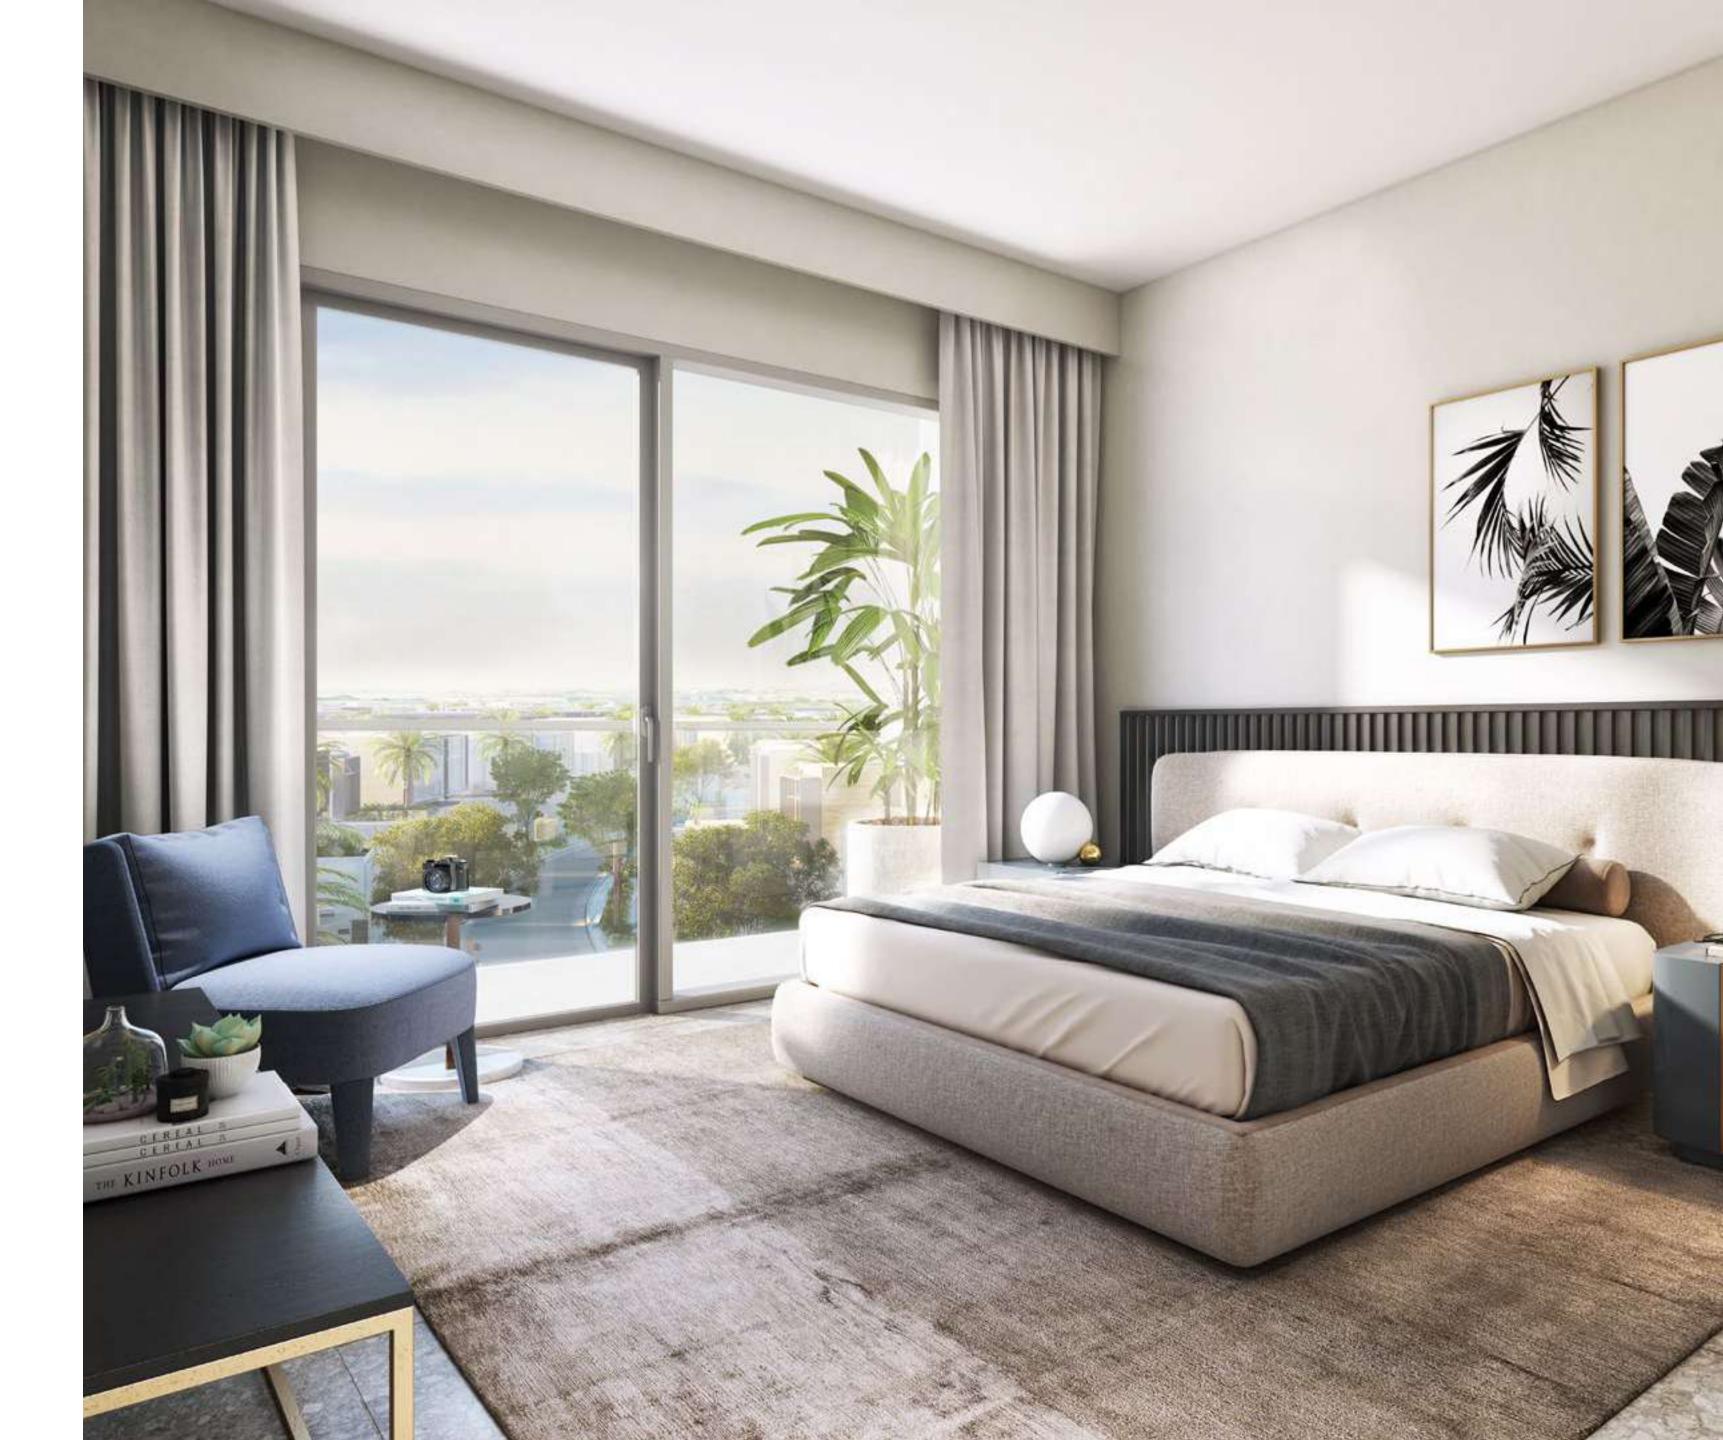

# BRIGHT STYLISH INTERIORS

The light and serenity of the outdoors pour in through the large windows. Deep balconies make the barriers between the indoor and the outdoor almost melt away. Every apartment is rectilinear and efficient in the use of space while each room

encapsulates sumptuous contemporary design.