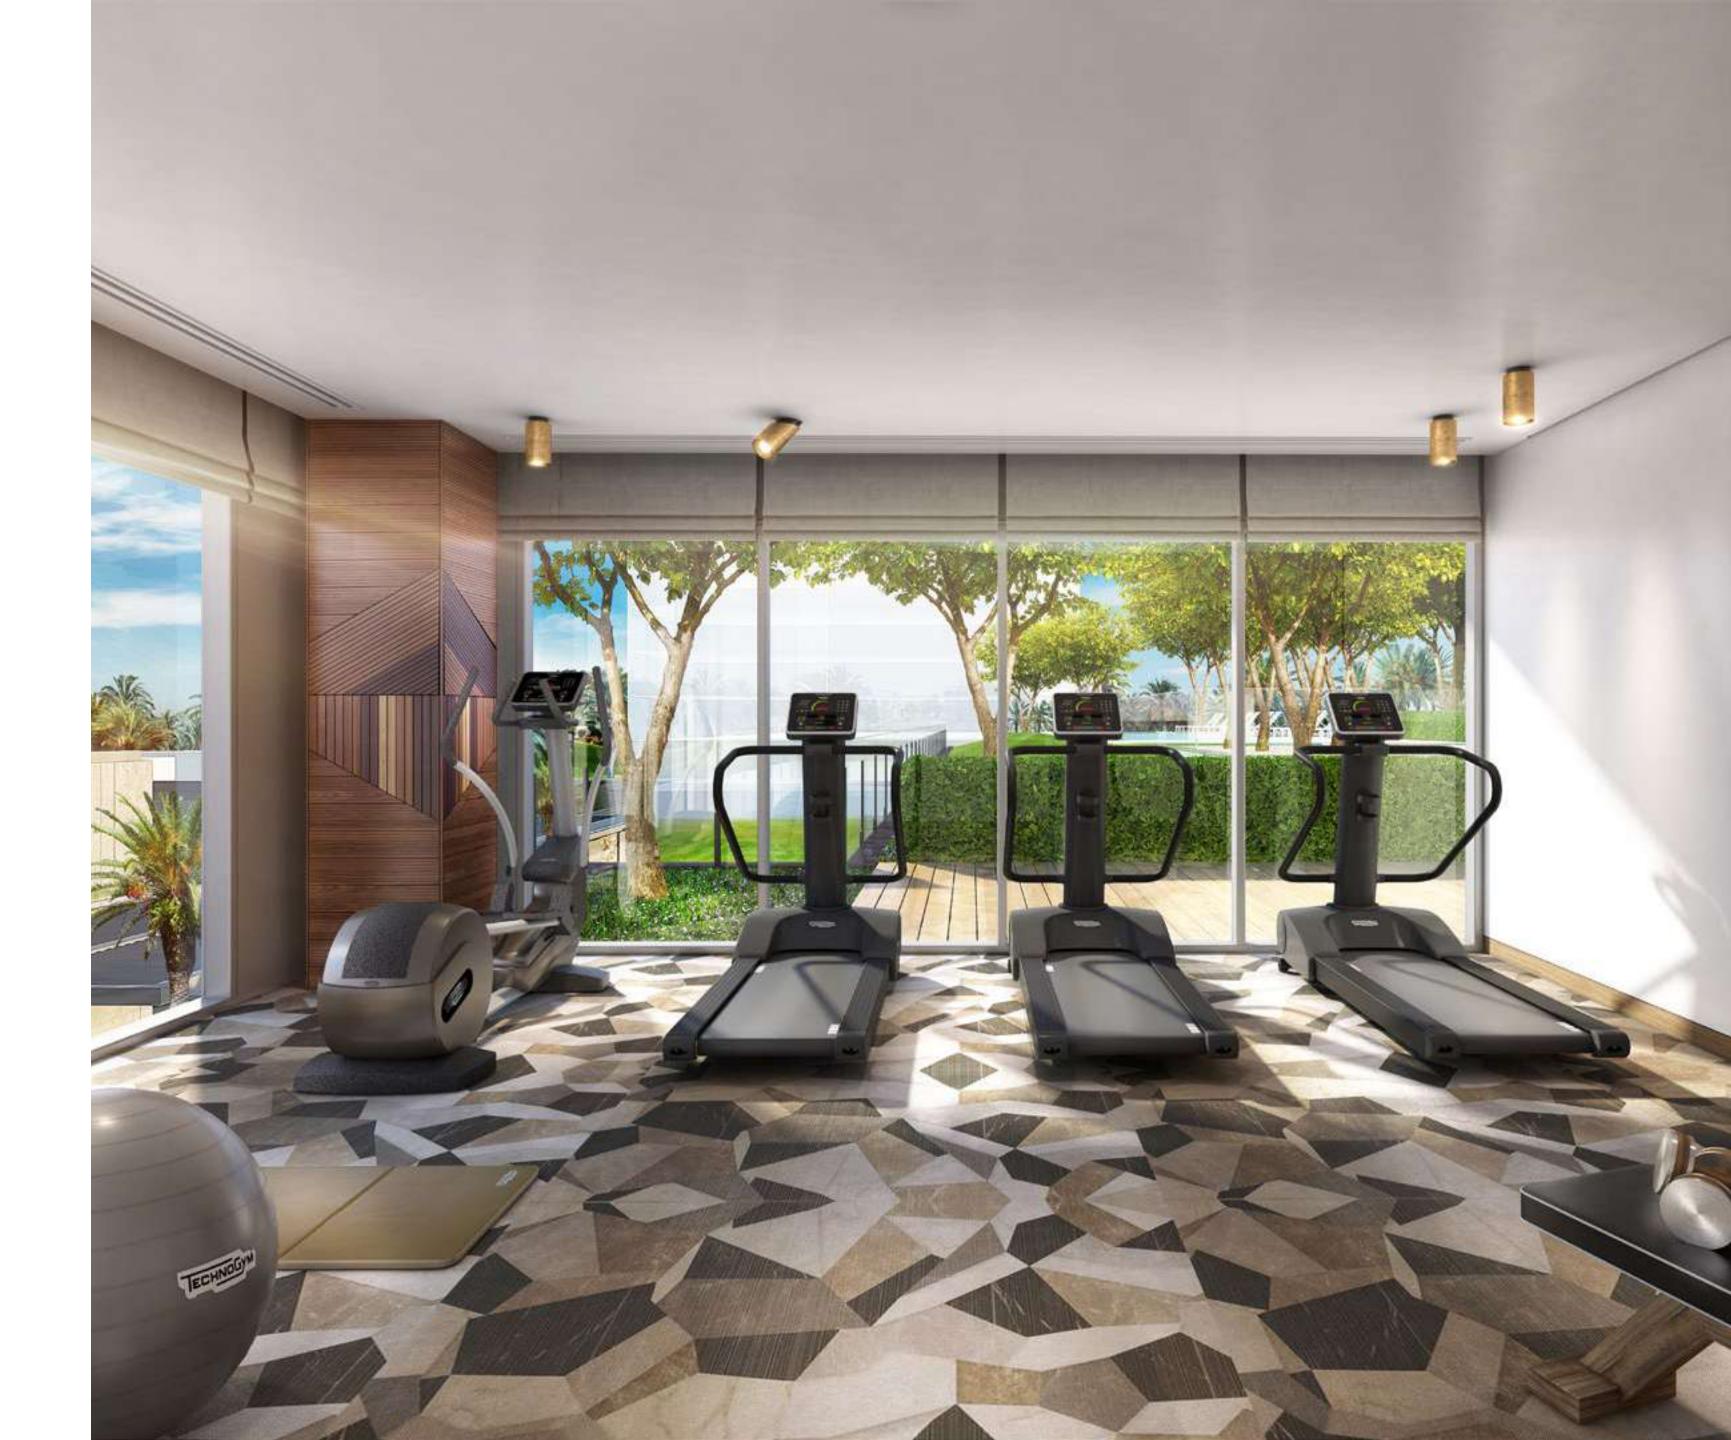

## THE CLUBHOUSE

THE CLUBHOUSE

# YOUR PERSONAL

## HAVEN

Start your day by practising your swing. Or get your daily dose of exercise at the on-site gym and pool. Meet your friends for lunch in the clubhouse – a gathering point for expats - or meet them in one of the 650 outlets at the Dubai Hills Mall. Round off your perfect day with a fun family barbecue under the stars.