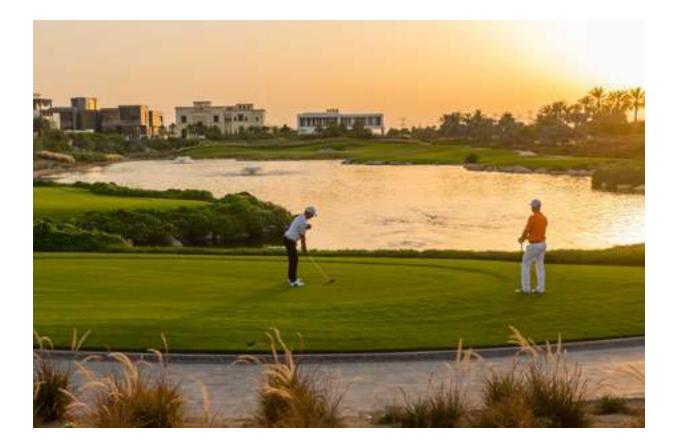

## DUBAI HILLS golf club

### DUBAI HILLS GOLF CLUB

Putt yourself a membership at the 18-hole Championship golf course.
Designed by European Golf Design, the world-class facility stretches across
1.2 million square metres offset by the natural beauty of Dubai Hills Estate.
Enjoy a floodlit practice facility, which includes a warm-up area, 9-hole short
course and practice putting green. Or enhance your performance through
fitness, yoga and aerobics at the 5,000 sqm Clubhouse.