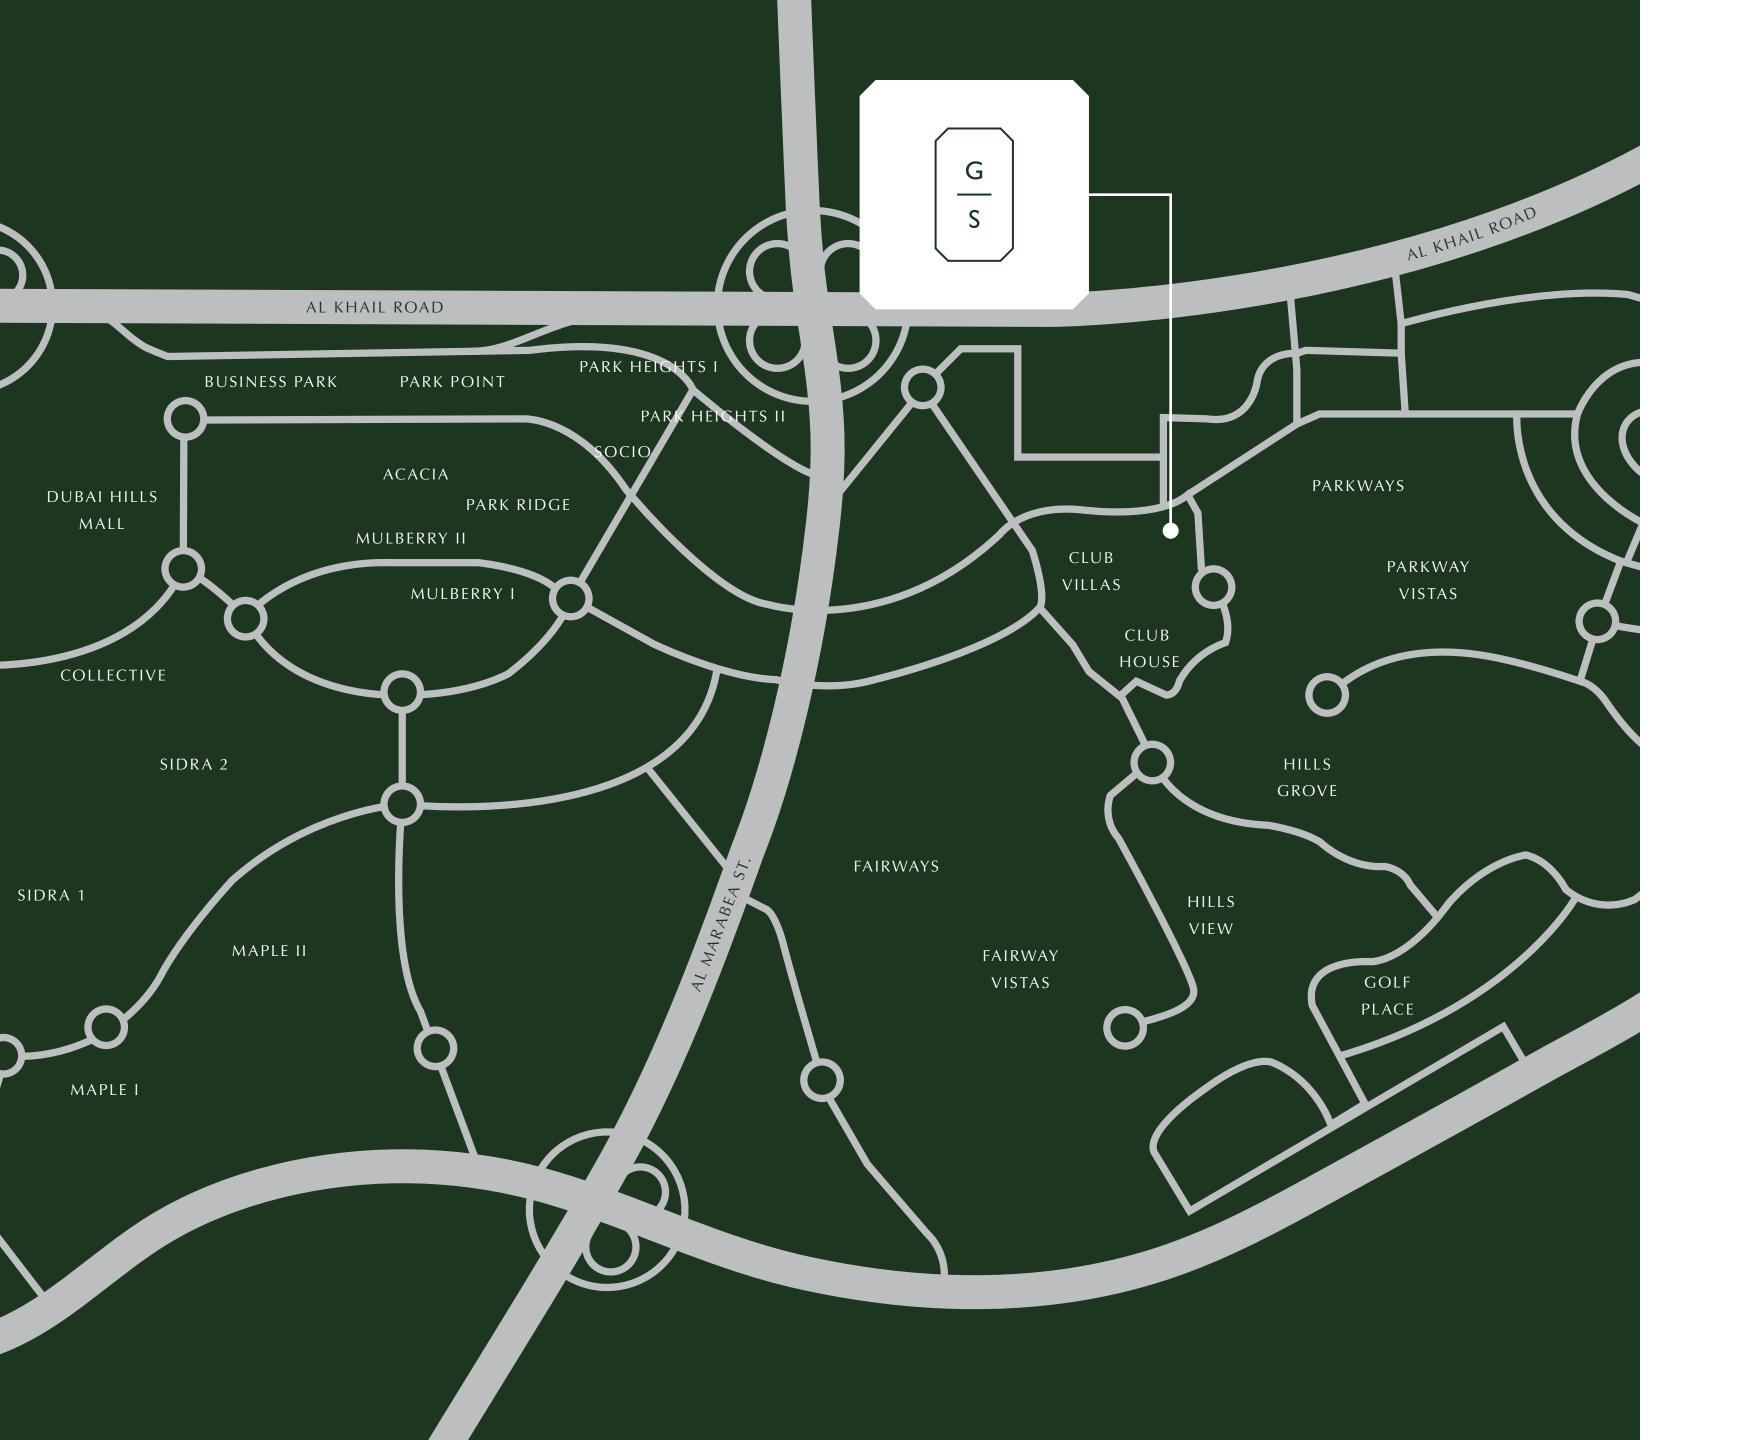

#### DUBAI HILLS ESTATE

Sustainably designed, Dubai Hills Estate is a first of its kind destination. This masterfully-planned 2,700-acre multi-purpose development will form an integral part of the Mohammed Bin Rashid City. Ideally situated between Downtown Dubai and Dubai Marina, flanked by Al Khail Road, the community offers easy access to the city's most popular districts and attractions.

## A PRIME SPOT

Fed by the main boulevard, Golf Suites is only a 10-minute drive to Downtown Dubai and 20 minutes to Dubai International Airport. The Dubai Hills Golf Club is just around the corner, as is the starting point of golf play and the associated F&B. Residents are also privileged to live near