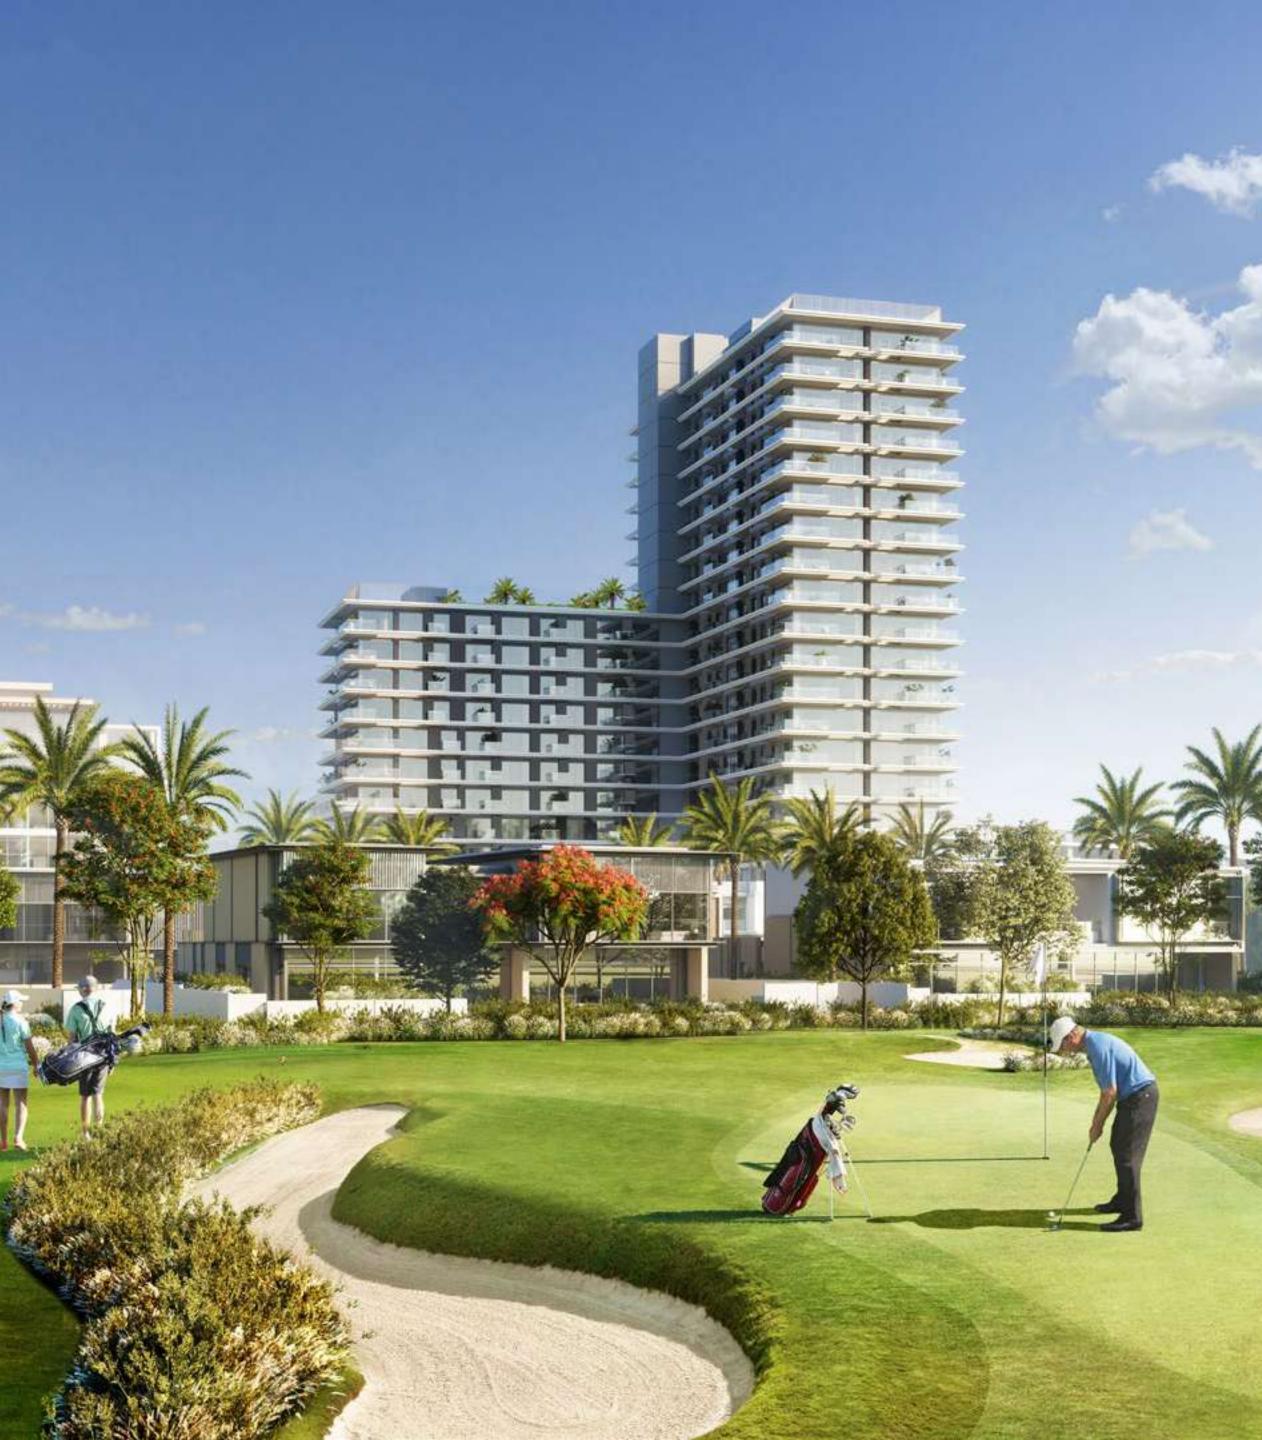

## THE CLUBHOUSE

THE CLUBHOUSE

### DUBAI HILLS GOLF CLUB

Putt yourself a membership at the 18-hole Championship golf course.
Designed by European Golf Design, the world-class facility stretches across
1.2 million square metres offset by the natural beauty of Dubai Hills Estate.
Enjoy a floodlit practice facility, which includes a warm-up area, 9-hole short
course and practice putting green. Or enhance your performance through
fitness, yoga and aerobics at the 5,000 sqm Clubhouse.